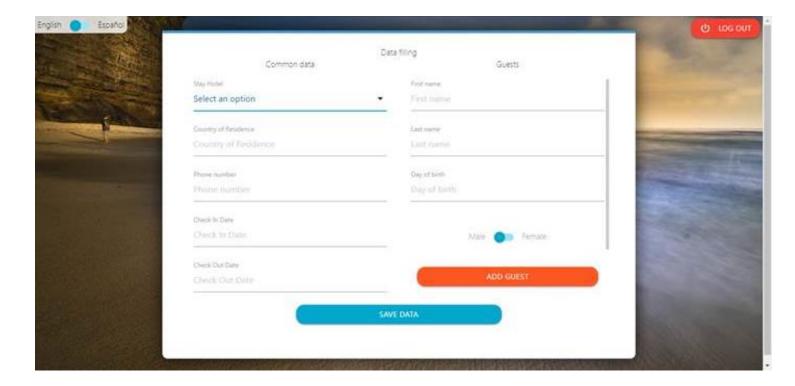

# **Registration process**

**Step 1:** Enter your reservation / voucher number (this number can be found on your travel documents) and e-mail and click sign up

# Step 2: Check your e-mail

- You will receive an e-mail from noreply@masservicios.com.mx
- The e-mail will have your registration number, e-mail and password
- Follow the link in the registration e-mail to submit more traveler info and activate your health assistance coverage

Step 3: Click link in the e-mail and submit the following traveler info

- Resort where you will be staying
- The tour operator / travel agency you are traveling with (Vacation Express, ALG, Delta Vacations, Expedia, etc.)
- Complete personal data form for each of the guests traveling with you under the same reservation: country of residence, phone number, check-in date, check-out date, first and last name, birthday and sex. **Note**: There is an orange button to add guests
- Click "Save Data"