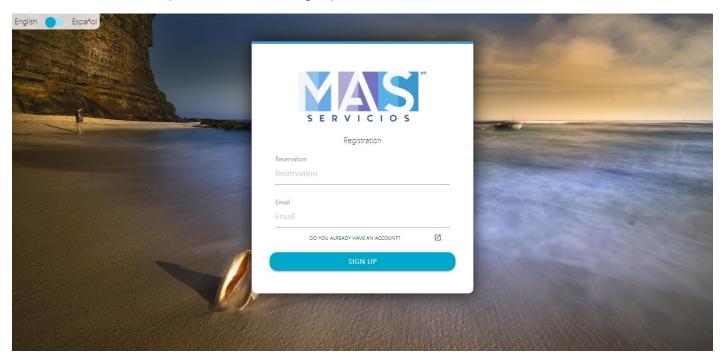

# **Registration process**

**Step 1:** Enter your reservation / voucher number (this number can be found on your travel documents) and e-mail and click sign up