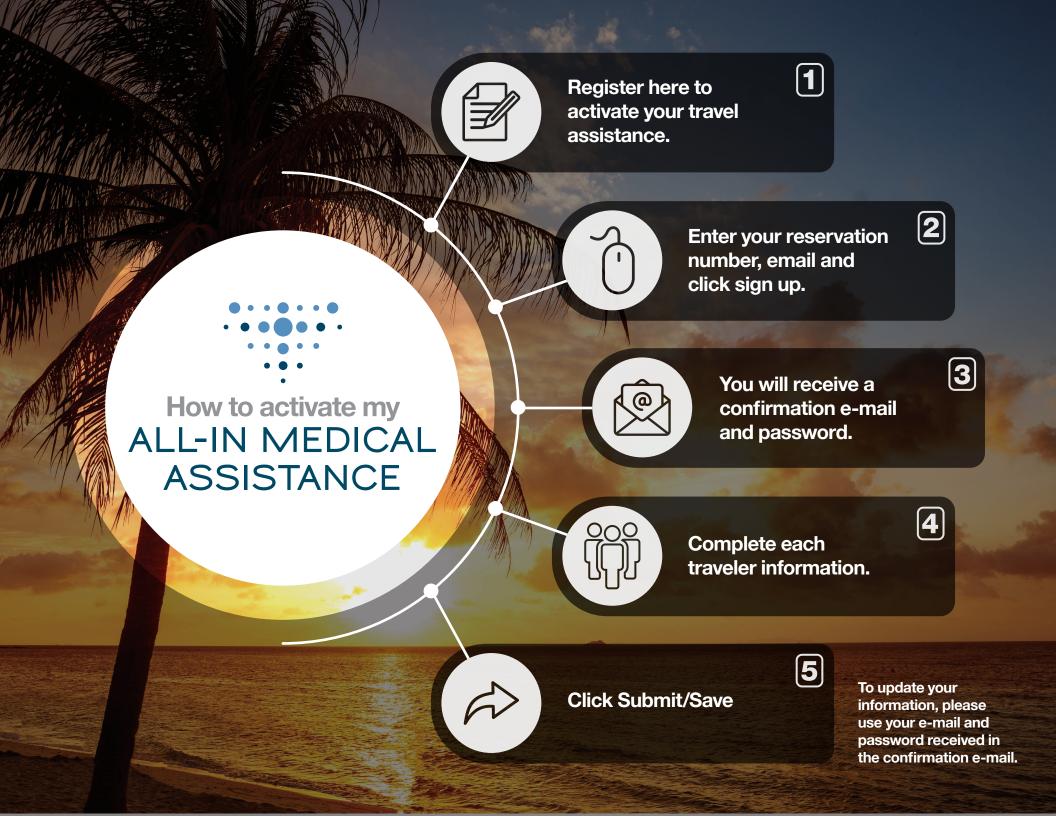

In order to receive the free medical assistance, guests will need to register here: <a href="https://bluediamondresorts.masservicios.com.mx/external/blue\_diamond">https://bluediamondresorts.masservicios.com.mx/external/blue\_diamond</a>.

# **Registration process**

**Step 1:** Enter your reservation / voucher number (this number can be found on your travel documents) and e-mail and click sign up

# Step 2: Check your e-mail

- You will receive an e-mail from noreply@masservicios.com.mx
- The e-mail will have your registration number, e-mail and password
- Follow the link in the registration e-mail to submit more traveler info and activate your health assistance coverage

Step 3: Click link in the e-mail and submit the following traveler info

- Resort where you will be staying
- The tour operator / travel agency you are traveling with (Vacation Express, ALG, Delta Vacations, Expedia, etc.)
- Complete personal data form for each of the guests traveling with you under the same reservation: country of residence, phone number, check-in date, check-out date, first and last name, birthday and sex. **Note**: There is an orange button to add guests
- Click "Save Data"

# Once registered, can I update the details of my registration at a later date?

Yes, you can. You will just need to use the link provided in the confirmation e-mail from MAS Servicios, along with your password. You need to include all the names of the passengers you are travelling with.