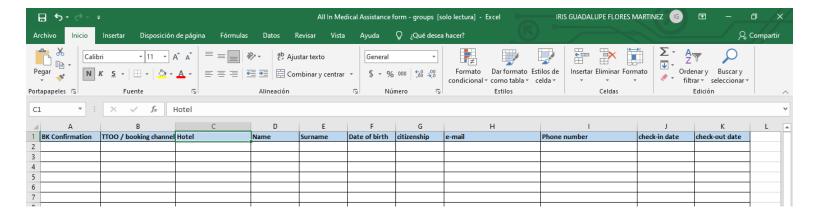

## How do I register my guests in case of a group?

- 1. Please forward *All-In Medical Assistance form groups* to the tour leader, so they can coordinate gathering the personal data of <u>each guest</u> in the group. Spreadsheet needs to include:
  - a. Booking confirmation number / voucher
  - b. Tour operator / travel agency
  - c. Resort where they will be staying
  - d. Name
  - e. Surname
  - f. Date of birth
  - g. Citizenship
  - h. E-mail
  - i. Phone number
  - j. Check-in date
  - k. Check-out date