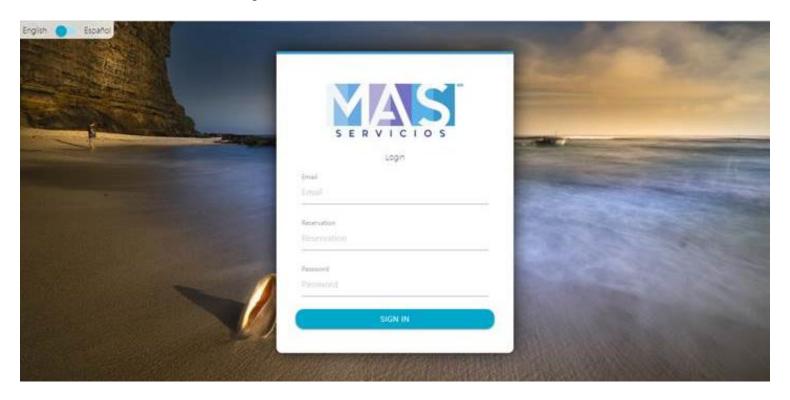

# Once registered, can I update the details of my registration at a later date?

Yes, you can. You will just need to use the link provided in the confirmation e-mail from MAS Servicios, along with your password. You need to include all the names of the passengers you are travelling with.