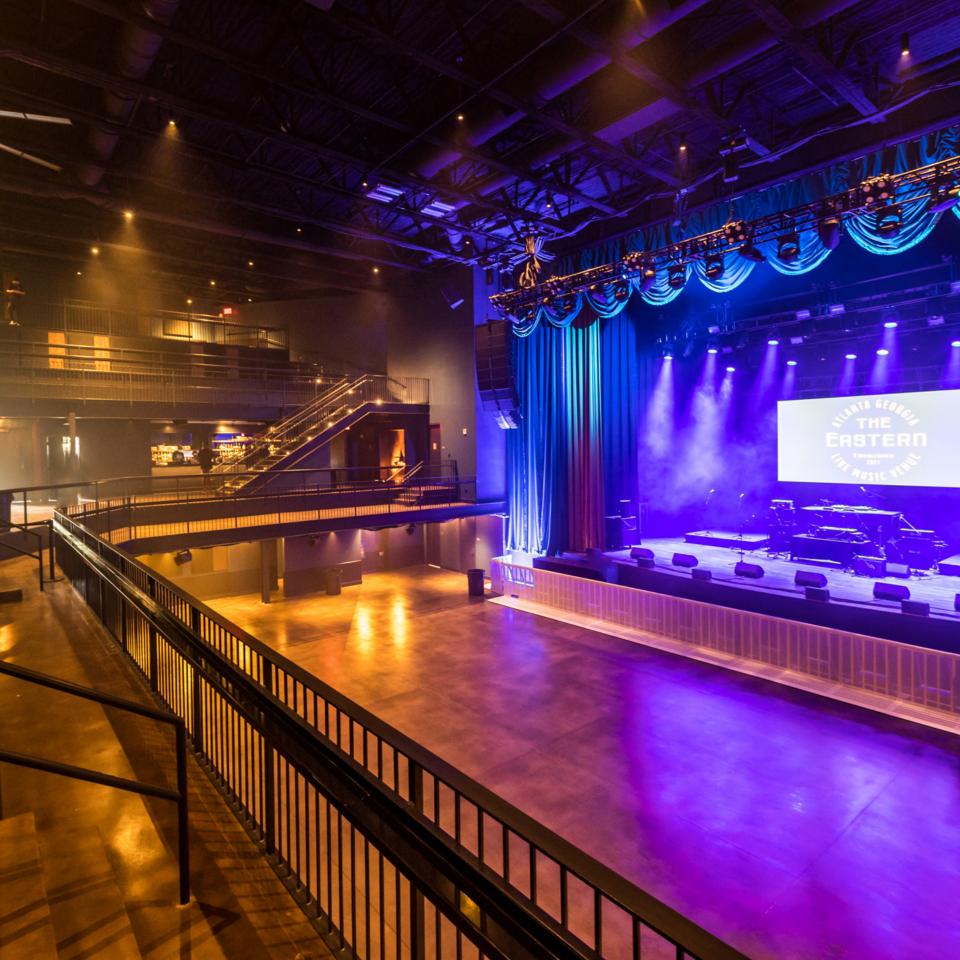

The venue boasts a multi-tiered floorplan which offers unrivaled sight lines, top of the line sound and lights, spacious floorplan, and rooftop which includes a covered performance space, bar, restaurant and openair seating. Conveniently located in the Reynoldstown neighborhood and right off the Atlanta Beltline, **The Eastern** is centrally located in the heart of it all!