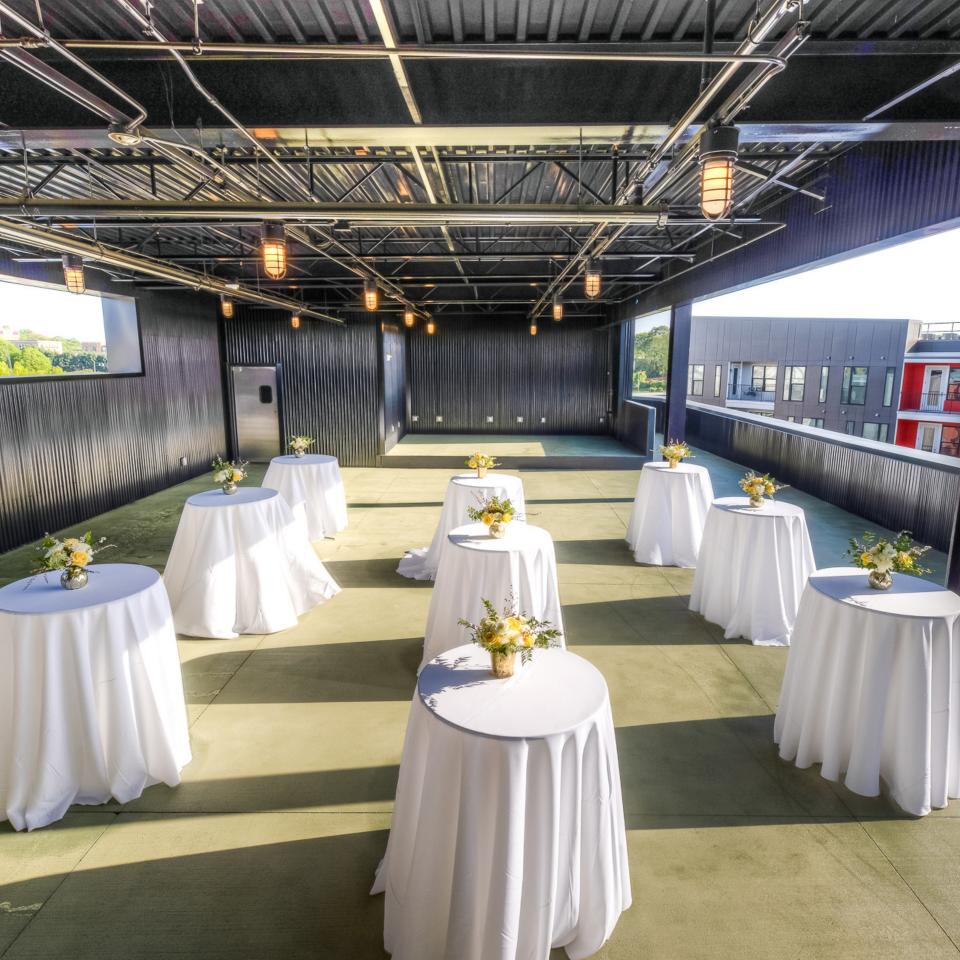

The venue boasts a multi-tiered floorplan which offers unrivaled sight lines, top of the line sound and lights, spacious floorplan, and rooftop which includes a covered performance space, bar, restaurant and openair seating. Conveniently located in the Reynoldstown neighborhood and right off the Atlanta Beltline, **The Eastern** is centrally located in the heart of it all!

## **INDOOR CAPACITIES -**

**GENERAL ADMISSION: 2,200** 

**OUTDOOR CAPACITIES** 

TOTAL CAPACITY: 250

**RECEPTION ON FLOW: 600** 