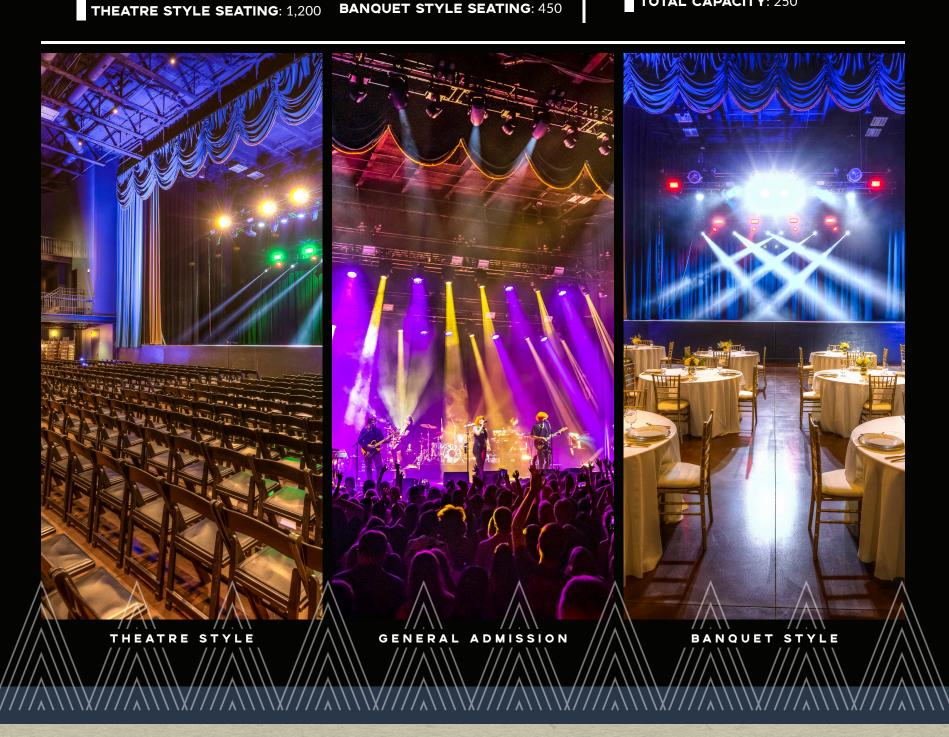

## **INDOOR CAPACITIES -**

**GENERAL ADMISSION: 2,200** 

**OUTDOOR CAPACITIES** 

TOTAL CAPACITY: 250

**RECEPTION ON FLOW: 600** 