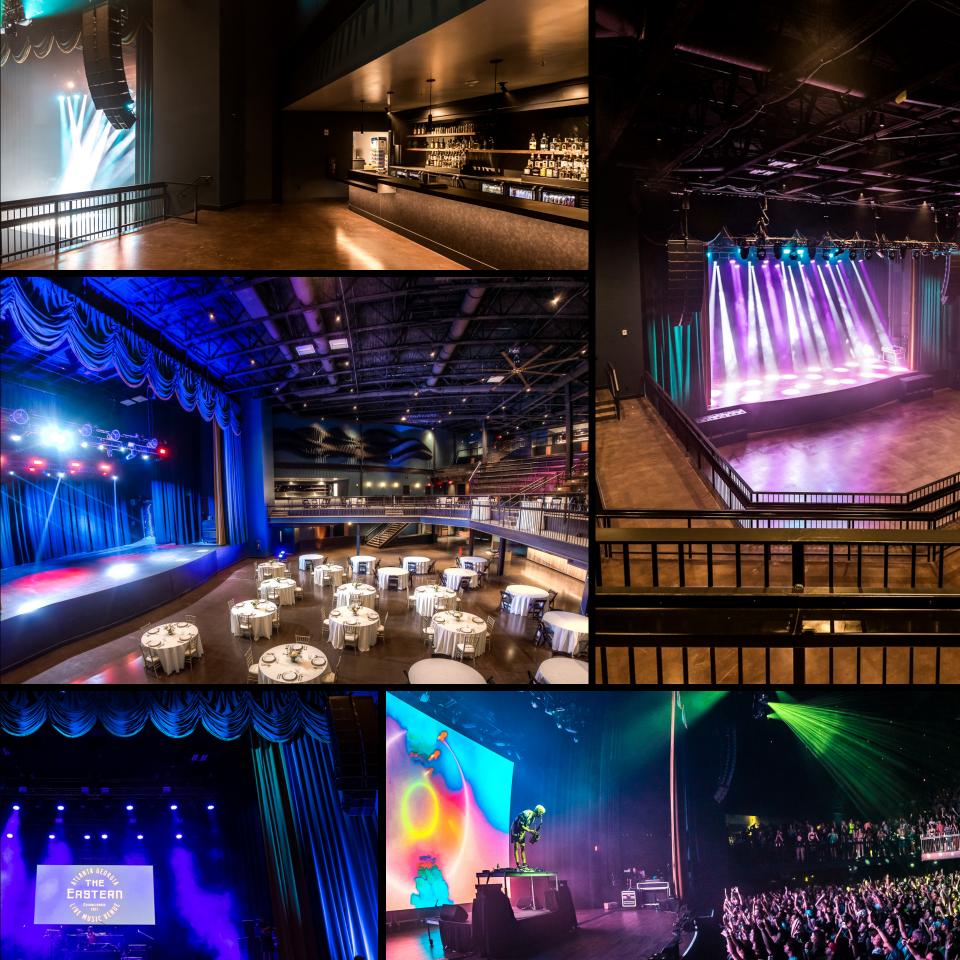

## THE THE EASTERN Established 2021 MUSIC

SPECIAL EVENT VENUE EASTERNATL.COM

ZEROMILE.COM

venue, **The Eastern**. The venue is outfitted with state-ofthe-art amenities and provides flexible floorplans to suit events of all types. The Eastern was developed and is operated by **Zero Mile Presents & AEG Presents**, with over 20 years of live event, concert and festival experience. No matter the type of Private Event venue you need, The Eastern is the place to be. Let our team help you create unforgettable experiences with events ranging from **50 to 2,200 guests**.

EASTERNATL.COM

CORPORATE EVENTS - AWARD SHOWS - GALAS FILM/PHOTO SHOOTS - VIRTUAL/HYBRID EVENTS RECEPTIONS - PRIVATE CONCERTS - SPORTING EVENTS TRADE SHOWS - CONFERENCES - HOLIDAY PARTIES

**The Eastern** is ATL's newest and most unique stateof-the-art Special Event venue in the Atlanta Dairies complex.

The industrial architecture/design, venue flexibility and unique Southern-inspired ambiance creates the perfect atmosphere to accommodate memorable indoor and outdoor events ranging from **50 to 2,200 guests**.

The venue boasts a multi-tiered floorplan which offers unrivaled sight lines, top of the line sound and lights, spacious floorplan, and rooftop which includes a covered performance space, bar, restaurant and openair seating. Conveniently located in the Reynoldstown neighborhood and right off the Atlanta Beltline, **The Eastern** is centrally located in the heart of it all!