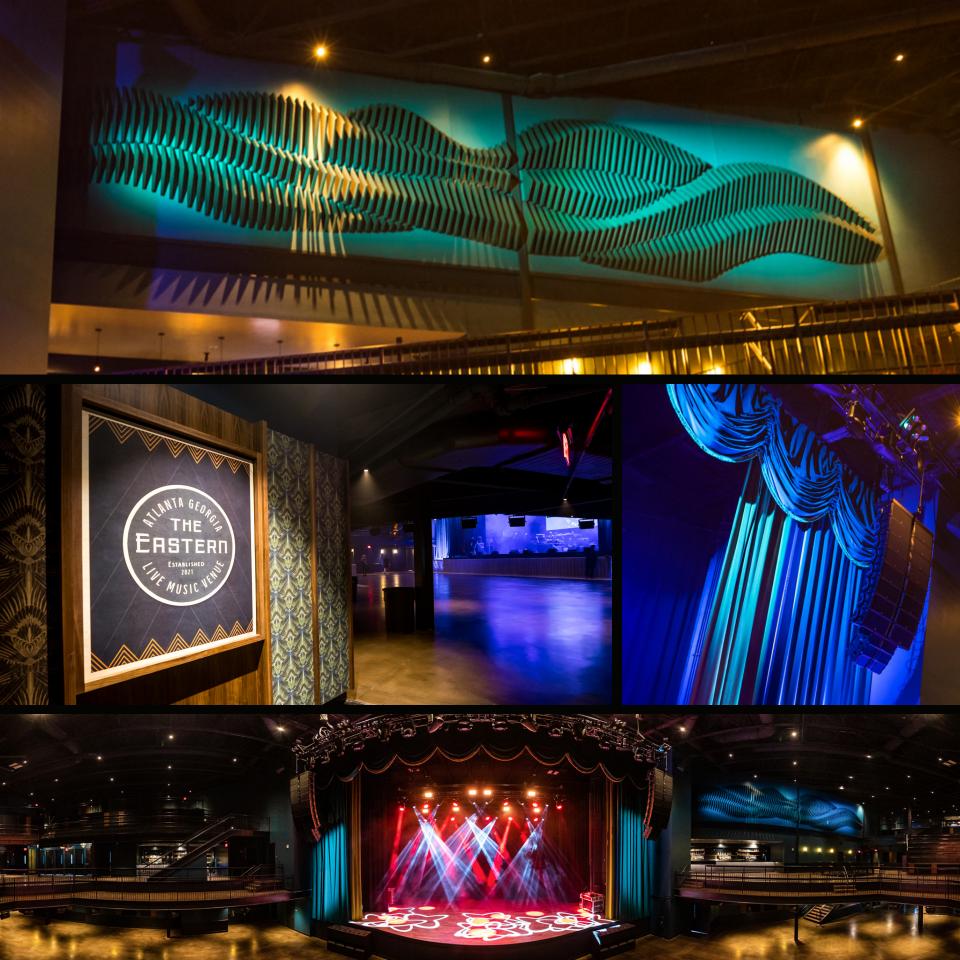

EASTERNATL.COM

CORPORATE EVENTS - AWARD SHOWS - GALAS FILM/PHOTO SHOOTS - VIRTUAL/HYBRID EVENTS RECEPTIONS - PRIVATE CONCERTS - SPORTING EVENTS TRADE SHOWS - CONFERENCES - HOLIDAY PARTIES

**The Eastern** is ATL's newest and most unique stateof-the-art Special Event venue in the Atlanta Dairies complex.

The industrial architecture/design, venue flexibility and unique Southern-inspired ambiance creates the perfect atmosphere to accommodate memorable indoor and outdoor events ranging from **50 to 2,200 guests**.

The venue boasts a multi-tiered floorplan which offers unrivaled sight lines, top of the line sound and lights, spacious floorplan, and rooftop which includes a covered performance space, bar, restaurant and openair seating. Conveniently located in the Reynoldstown neighborhood and right off the Atlanta Beltline, **The Eastern** is centrally located in the heart of it all!