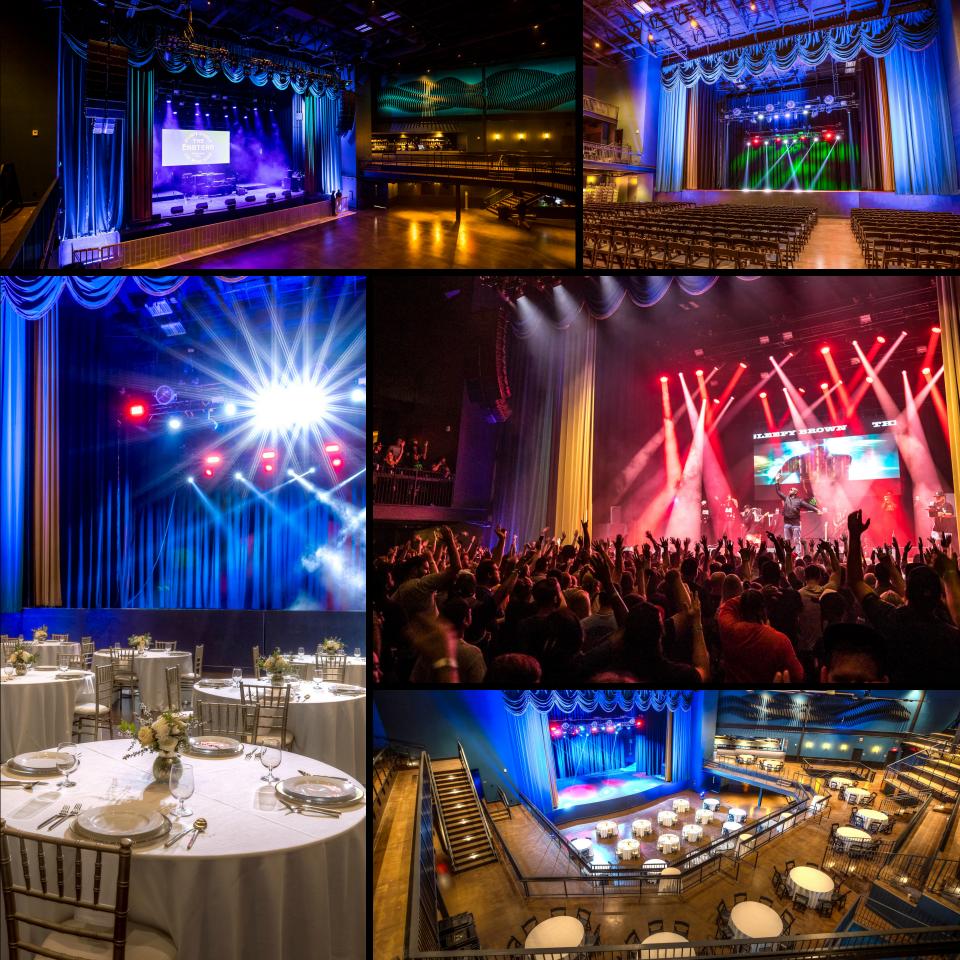

The industrial architecture/design, venue flexibility and unique Southern-inspired ambiance creates the perfect atmosphere to accommodate memorable indoor and outdoor events ranging from **50 to 2,200 guests**.

The venue boasts a multi-tiered floorplan which offers unrivaled sight lines, top of the line sound and lights, spacious floorplan, and rooftop which includes a covered performance space, bar, restaurant and openair seating. Conveniently located in the Reynoldstown neighborhood and right off the Atlanta Beltline, **The Eastern** is centrally located in the heart of it all!

## **INDOOR CAPACITIES -**

**GENERAL ADMISSION: 2,200** 

**OUTDOOR CAPACITIES** 

TOTAL CAPACITY: 250

**RECEPTION ON FLOW: 600** 