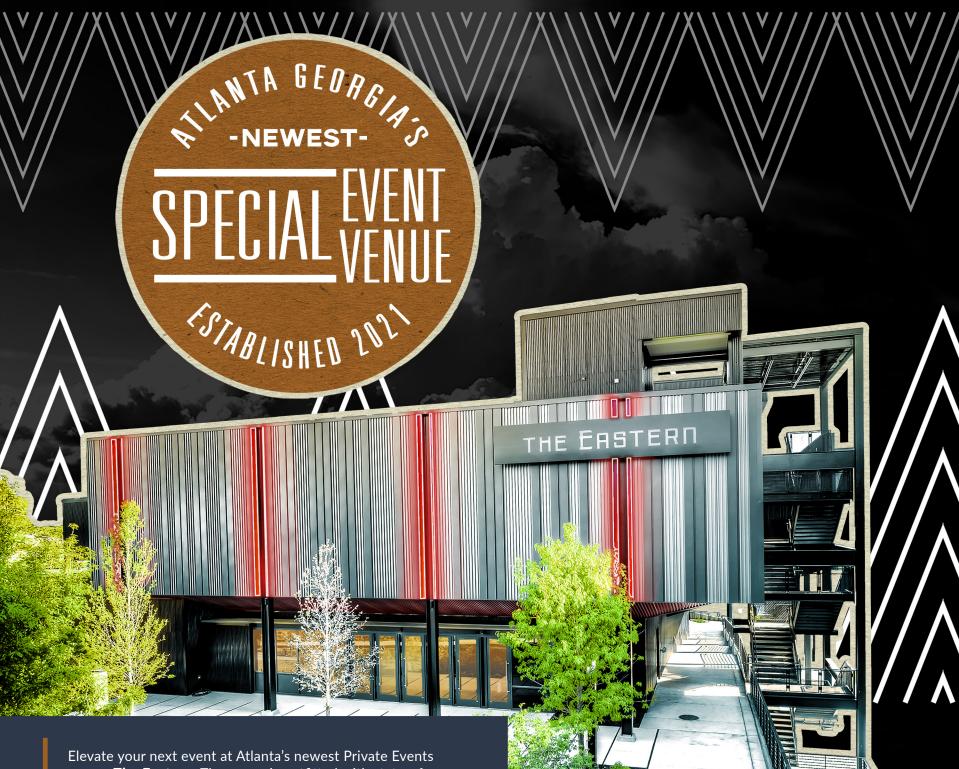

## THE THE EASTERN Established 2021 MUSIC

SPECIAL EVENT VENUE EASTERNATL.COM

ZEROMILE.COM

venue, **The Eastern**. The venue is outfitted with state-ofthe-art amenities and provides flexible floorplans to suit events of all types. The Eastern was developed and is operated by **Zero Mile Presents & AEG Presents**, with over 20 years of live event, concert and festival experience. No matter the type of Private Event venue you need, The Eastern is the place to be. Let our team help you create unforgettable experiences with events ranging from **50 to 2,200 guests**.

EASTERNATL.COM

CORPORATE EVENTS - AWARD SHOWS - GALAS FILM/PHOTO SHOOTS - VIRTUAL/HYBRID EVENTS RECEPTIONS - PRIVATE CONCERTS - SPORTING EVENTS TRADE SHOWS - CONFERENCES - HOLIDAY PARTIES

**The Eastern** is ATL's newest and most unique stateof-the-art Special Event venue in the Atlanta Dairies complex.