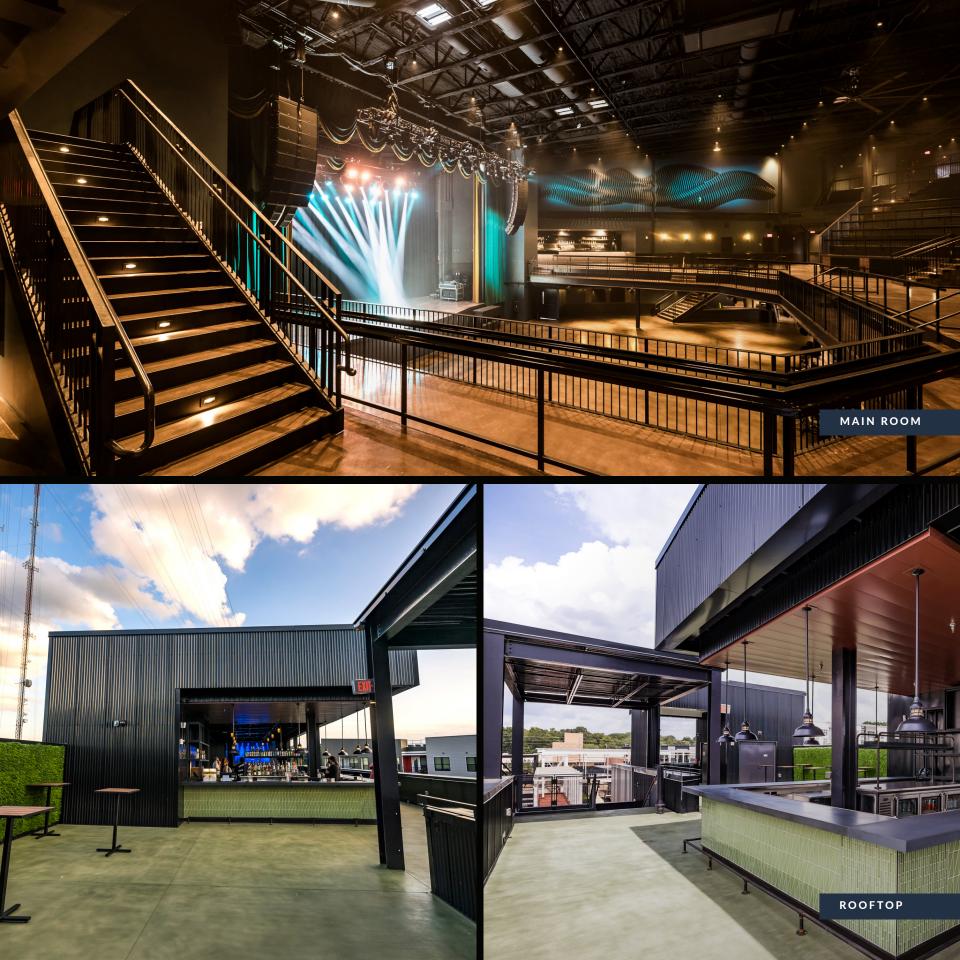

The venue boasts a multi-tiered floorplan which offers unrivaled sight lines, top of the line sound and lights, spacious floorplan, and rooftop which includes a covered performance space, bar, restaurant and openair seating. Conveniently located in the Reynoldstown neighborhood and right off the Atlanta Beltline, **The Eastern** is centrally located in the heart of it all!