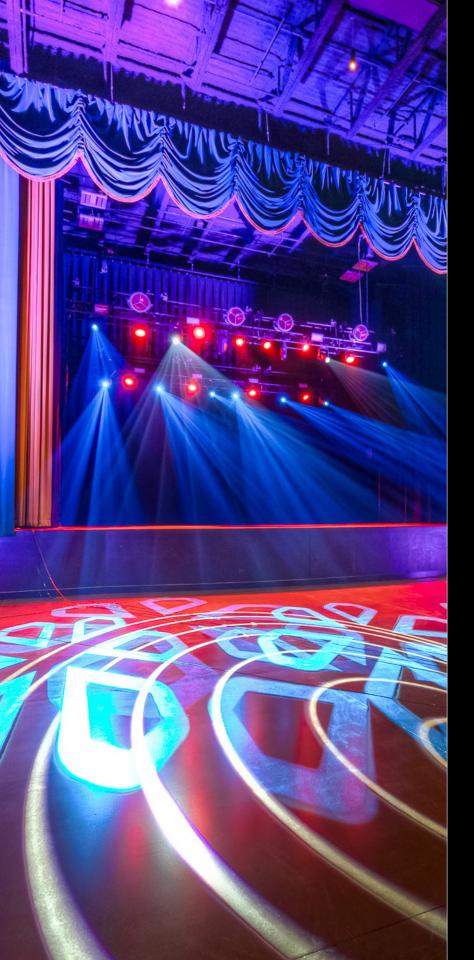

EASTERNATL.COM

CORPORATE EVENTS - AWARD SHOWS - GALAS FILM/PHOTO SHOOTS - VIRTUAL/HYBRID EVENTS RECEPTIONS - PRIVATE CONCERTS - SPORTING EVENTS TRADE SHOWS - CONFERENCES - HOLIDAY PARTIES

**The Eastern** is ATL's newest and most unique stateof-the-art Special Event venue in the Atlanta Dairies complex.

The industrial architecture/design, venue flexibility and unique Southern-inspired ambiance creates the perfect atmosphere to accommodate memorable indoor and outdoor events ranging from **50 to 2,200 guests**.

The venue boasts a multi-tiered floorplan which offers unrivaled sight lines, top of the line sound and lights, spacious floorplan, and rooftop which includes a covered performance space, bar, restaurant and openair seating. Conveniently located in the Reynoldstown neighborhood and right off the Atlanta Beltline, **The Eastern** is centrally located in the heart of it all!