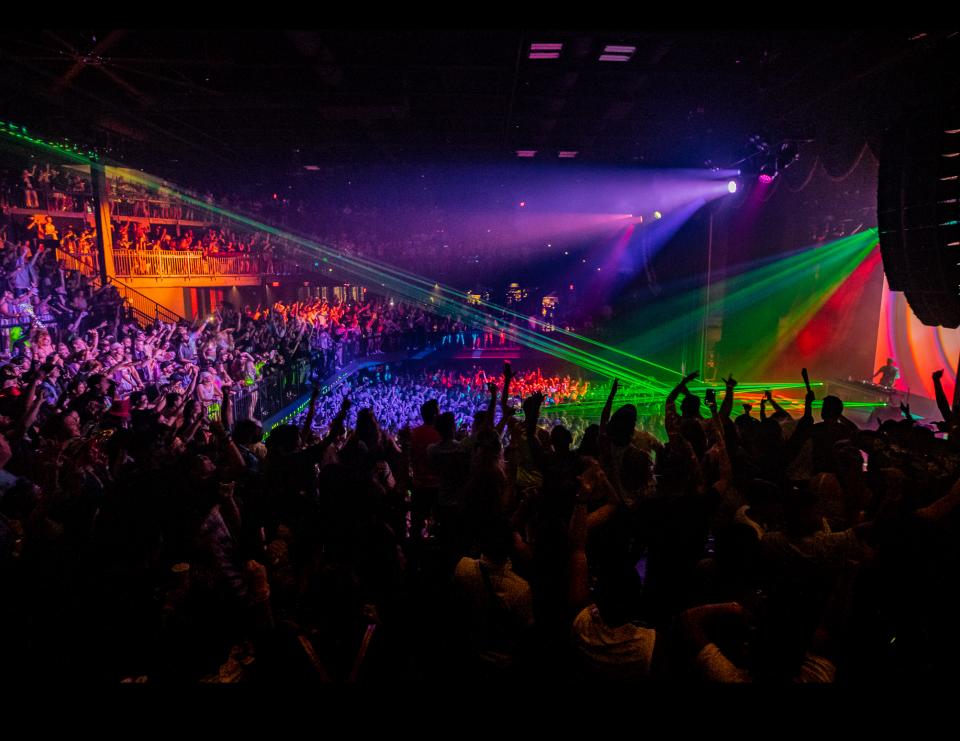

## THE THE EASTERN Established 2021 MUSIC

SPECIAL EVENT VENUE EASTERNATL.COM

ZEROMILE.COM

venue, **The Eastern**. The venue is outfitted with state-ofthe-art amenities and provides flexible floorplans to suit events of all types. The Eastern was developed and is operated by **Zero Mile Presents & AEG Presents**, with over 20 years of live event, concert and festival experience. No matter the type of Private Event venue you need, The Eastern is the place to be. Let our team help you create unforgettable experiences with events ranging from **50 to 2,200 guests**.

EASTERNATL.COM

CORPORATE EVENTS - AWARD SHOWS - GALAS FILM/PHOTO SHOOTS - VIRTUAL/HYBRID EVENTS RECEPTIONS - PRIVATE CONCERTS - SPORTING EVENTS TRADE SHOWS - CONFERENCES - HOLIDAY PARTIES

**The Eastern** is ATL's newest and most unique stateof-the-art Special Event venue in the Atlanta Dairies complex.

The industrial architecture/design, venue flexibility and unique Southern-inspired ambiance creates the perfect atmosphere to accommodate memorable indoor and outdoor events ranging from **50 to 2,200 guests**.