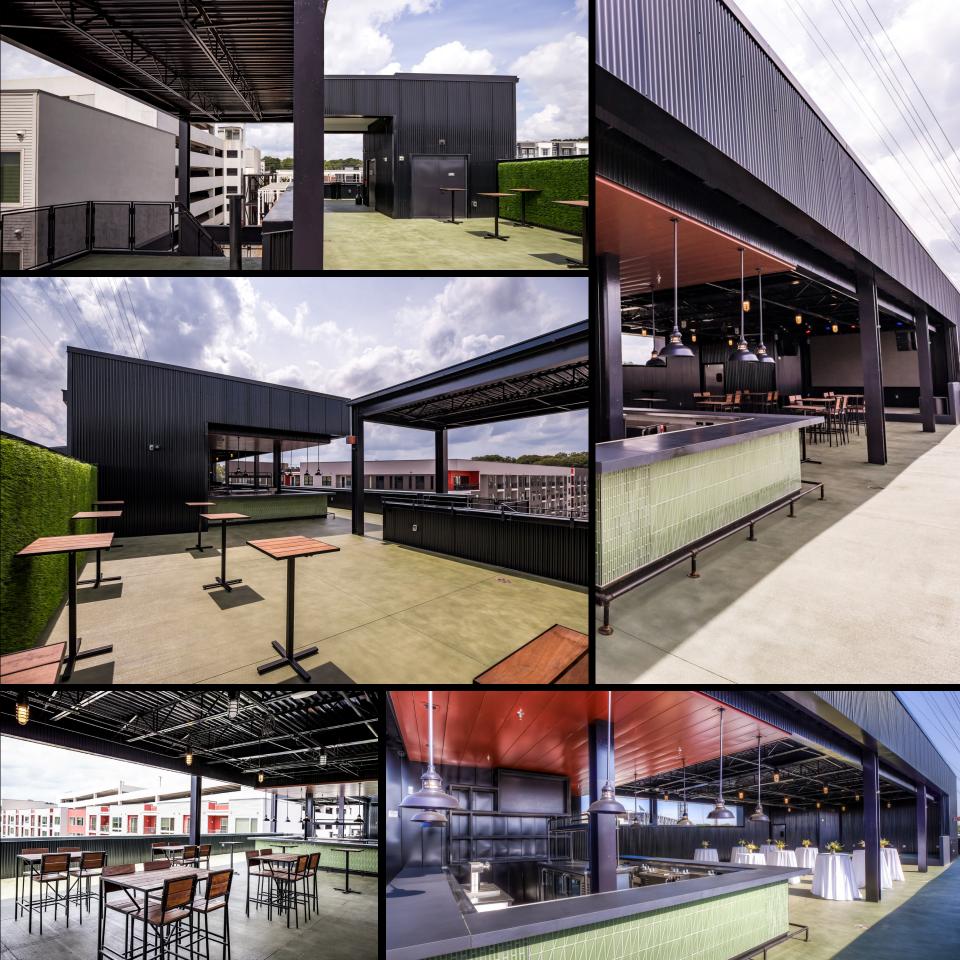

The venue boasts a multi-tiered floorplan which offers unrivaled sight lines, top of the line sound and lights, spacious floorplan, and rooftop which includes a covered performance space, bar, restaurant and openair seating. Conveniently located in the Reynoldstown neighborhood and right off the Atlanta Beltline, **The Eastern** is centrally located in the heart of it all!

## **INDOOR CAPACITIES -**

**GENERAL ADMISSION: 2,200** 

**OUTDOOR CAPACITIES** 

TOTAL CAPACITY: 250

**RECEPTION ON FLOW: 600** 