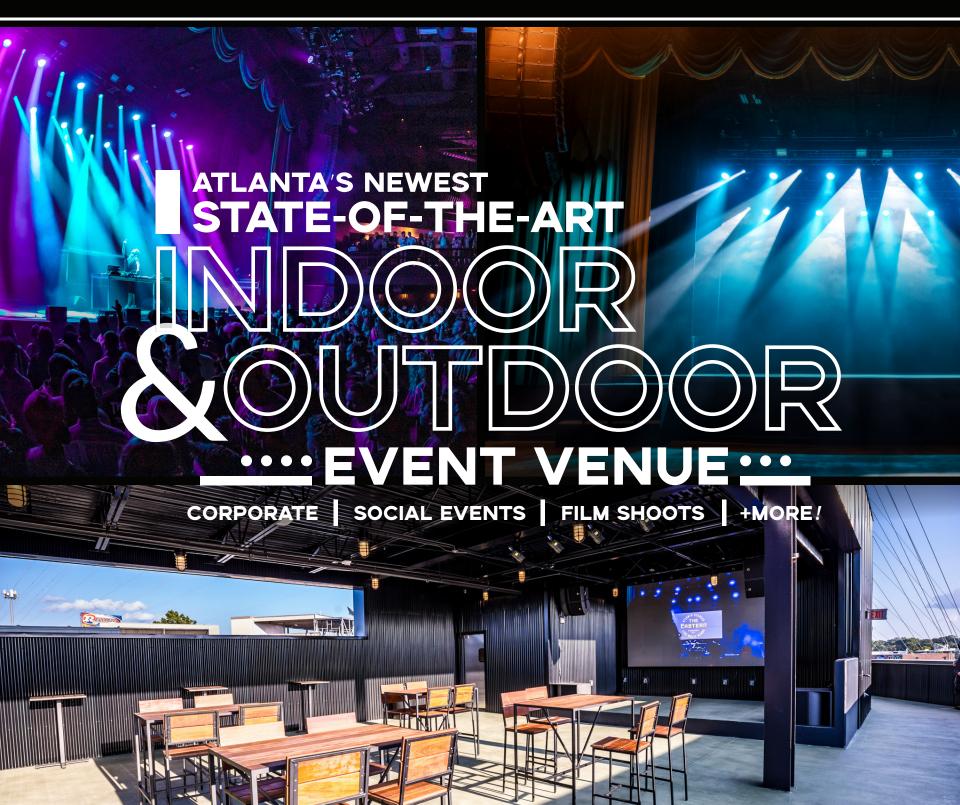

EASTERNATL.COM

CORPORATE EVENTS - AWARD SHOWS - GALAS FILM/PHOTO SHOOTS - VIRTUAL/HYBRID EVENTS RECEPTIONS - PRIVATE CONCERTS - SPORTING EVENTS TRADE SHOWS - CONFERENCES - HOLIDAY PARTIES

**The Eastern** is ATL's newest and most unique stateof-the-art Special Event venue in the Atlanta Dairies complex.

The industrial architecture/design, venue flexibility and unique Southern-inspired ambiance creates the perfect atmosphere to accommodate memorable indoor and outdoor events ranging from **50 to 2,200 guests**.

The venue boasts a multi-tiered floorplan which offers unrivaled sight lines, top of the line sound and lights, spacious floorplan, and rooftop which includes a covered performance space, bar, restaurant and openair seating. Conveniently located in the Reynoldstown neighborhood and right off the Atlanta Beltline, **The Eastern** is centrally located in the heart of it all!