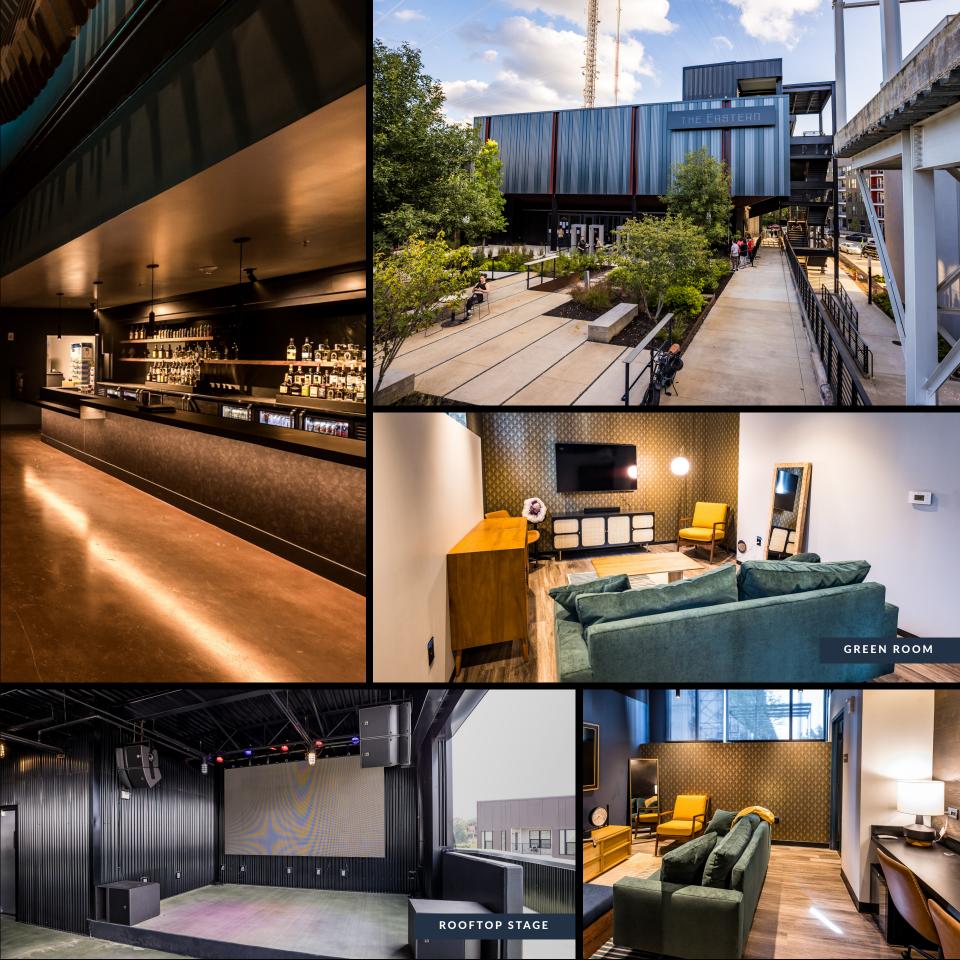

EASTERNATL.COM

CORPORATE EVENTS - AWARD SHOWS - GALAS FILM/PHOTO SHOOTS - VIRTUAL/HYBRID EVENTS RECEPTIONS - PRIVATE CONCERTS - SPORTING EVENTS TRADE SHOWS - CONFERENCES - HOLIDAY PARTIES

**The Eastern** is ATL's newest and most unique stateof-the-art Special Event venue in the Atlanta Dairies complex.

The industrial architecture/design, venue flexibility and unique Southern-inspired ambiance creates the perfect atmosphere to accommodate memorable indoor and outdoor events ranging from **50 to 2,200 guests**.

The venue boasts a multi-tiered floorplan which offers unrivaled sight lines, top of the line sound and lights, spacious floorplan, and rooftop which includes a covered performance space, bar, restaurant and openair seating. Conveniently located in the Reynoldstown neighborhood and right off the Atlanta Beltline, **The Eastern** is centrally located in the heart of it all!