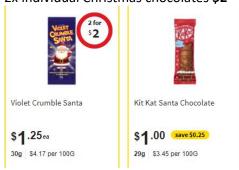

# \$21 per hamper: (estimated budget based on current item availability and prices)

# 4x individual Christmas cookies **\$1.50** (split and shared between 6 hampers)



Coles Bakery Christmas

\$6.00

24 pack \$0.25 per 1Ea

### 1x small Christmas pudding \$3.00



Coles Finest Luxury Christmas Pudding Small

\$3.00

140g \$2.14 per 100G

# 1x jumbo cookie \$2.00



#### 1x nougat bar \$2.00



Europe Honey Nougat Log

\$2.00ea

40g \$5.00 per 100G

# 2x individual Christmas chocolates \$2



### 1x 10pack box of tea bags \$2



Twinings English Breakfast Tea Bags 10 pack



# 1x Christmas bon bon **\$0.50** (split between 10 hampers)



1x hamper basket \$5