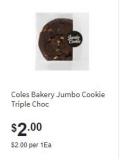

# \$21 per hamper: (estimated budget based on current item availability and prices)

# 4x individual Christmas cookies **\$1.50** (split and shared between 6 hampers)



Coles Bakery Christmas

\$6.00

24 pack \$0.25 per 1Ea

### 1x small Christmas pudding \$3.00



Coles Finest Luxury Christmas Pudding Small

\$3.00

140g \$2.14 per 100G

# 1x jumbo cookie \$2.00



#### 1x nougat bar \$2.00



Europe Honey Nougat Log

\$2.00ea

40g \$5.00 per 100G

# 2x individual Christmas chocolates \$2



### 1x 10pack box of tea bags \$2



Twinings English Breakfast Tea Bags 10 pack



# 1x Christmas bon bon **\$0.50** (split between 10 hampers)



1x hamper basket \$5