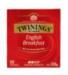

# \$21 per hamper: (estimated budget based on current item availability and prices)

# 4x individual Christmas cookies **\$1.50** (split and shared between 6 hampers)



Coles Bakery Christmas

\$6.00

24 pack \$0.25 per 1Ea

### 1x small Christmas pudding \$3.00



Coles Finest Luxury Christmas Pudding Small

\$3.00

140g \$2.14 per 100G

# 1x jumbo cookie \$2.00



#### 1x nougat bar \$2.00



Europe Honey Nougat Log

\$2.00ea

40g \$5.00 per 100G

# 2x individual Christmas chocolates \$2



### 1x 10pack box of tea bags \$2



Twinings English Breakfast Tea Bags 10 pack



# 1x Christmas bon bon **\$0.50** (split between 10 hampers)



1x hamper basket \$5