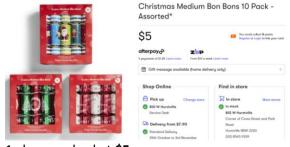

# 1x Christmas bon bon **\$0.50** (split between 10 hampers)

1x hamper basket \$5