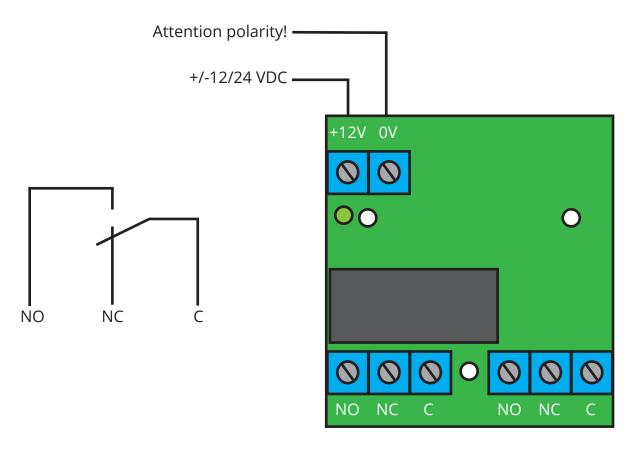

#### Relay board - RPO

- Controllable with 12 or 24 VDC
- 2 changeover contacts (30V/2A)
- Protective diode and LED indication (green)
- Board dimensions (HxW): 38x34 mm
- Incl. 3 self-adhesive spacers for quick mounting
- Power consumption: at 8-17 VDC/10-23 mA at 17-30VDC/11-18 mA

## RP0 installation guide

Load max. 30 VDC/2 A

| +  | +12 VDC |
|----|---------|
| -  | -12 VDC |
| С  |         |
| NC |         |
| NO |         |
| С  |         |
| NC |         |
| NO |         |