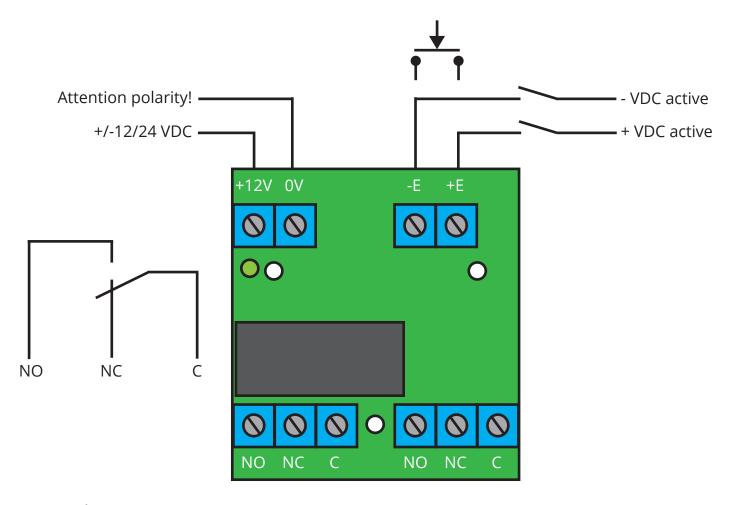

#### Relay board - RPTO

- Controllable with 12 or 24 VDC
- 2 changeover contacts (30V/2A)
- Protective diode and LED indication (green)
- Board dimensions (HxW): 38x34 mm
- Incl. 3 self-adhesive spacers for quick mounting
- Input amplifier, controlled by + and/or -
- Drive current <1 mA</li>
- Power consumption: at 8-17 VDC/10-23 mA

### RPT0 installation guide

Load max. 30 VDC/2 A

| +  | +12 VDC |
|----|---------|
| -  | -12 VDC |
| +E |         |
| -E |         |
| С  |         |
| NC |         |
| NO |         |
| С  |         |
| NC |         |
| NO |         |