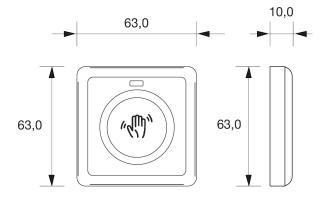

#### **TECHNICAL DRAWING WAVE DANISH:**

#### **TECHNICAL DATA:**

**ID TECHNOLOGIES:** 

| Housing dimensions (H x W x D): | 44 x 44 x 8 mm                                                                            |
|---------------------------------|-------------------------------------------------------------------------------------------|
| Weight:                         | 102 g - 3,6 Oz (w. cable)                                                                 |
| Cover material:                 | Plastic/Epoxy                                                                             |
| Voltage range:                  | 12 - 24 V                                                                                 |
| Outputs:                        | Open Collector 500 mA                                                                     |
| IP:                             | IP65                                                                                      |
| Certifications:                 | CE                                                                                        |
| Design:                         | Choose between text and 6<br>different symbols, or create<br>your own design via software |