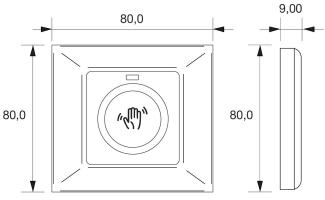

#### **TECHNICAL DRAWING WAVE EUROPEAN:**

\*Sensor range can be set between 1-25 cm.