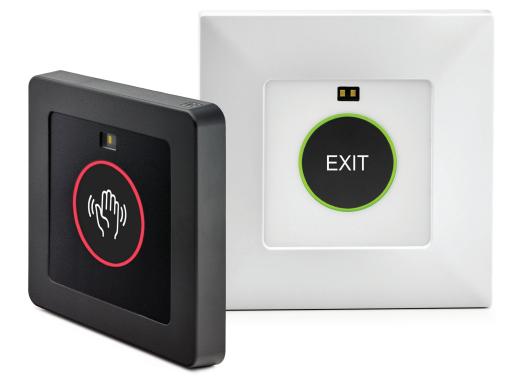

#### WAVE XS by CONLAN

The WAVE XS is a touchless button, securing high hygiene. The WAVE XS can be installed and used for many different purposes, e.g. as an exit button to open a door, turn on the light, or call for an elevator - just a few among many other options.

#### **TECHNICAL DATA:**

**ID TECHNOLOGIES:** 

| Housing dimensions (H x W x D): | 44 x 44 x 8 mm                                                                            |
|---------------------------------|-------------------------------------------------------------------------------------------|
| Weight:                         | 102 g - 3,6 Oz (w. cable)                                                                 |
| Cover material:                 | Plastic/Epoxy                                                                             |
| Voltage range:                  | 12 - 24 V                                                                                 |
| Outputs:                        | Open Collector 500 mA                                                                     |
| IP:                             | IP65                                                                                      |
| Certifications:                 | CE                                                                                        |
| Design:                         | Choose between text and 6<br>different symbols, or create<br>your own design via software |

#### Colour:

| Black: | • |
|--------|---|
| White: | • |

Frame and label in the chosen colour are included.

**NOTE:** WAVE XS has to be installed with the mounting frame that is delivered with the product.