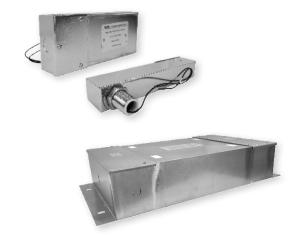

## Facility and Shielded Room EMI

**Filters** are designed to isolate the shielded environment from external noise for both functional and security purposes. These filters comply with all the applicable requirements of MIL-PRF-15733, MIL-STD-810 and UL1283.

## EMI FILTER SERIES

| FILTER SERIES | DESCRIPTION                                                     | PAGE        |
|---------------|-----------------------------------------------------------------|-------------|
| LCR057/01     | 100 dB @14 KHz High Performance Shielded Room Filters           | 10A - 250A  |
| LCR057/02     | 100 dB @150 KHz High Performance Shielded Room Filters          | 10A - 250A  |
| LCR058/058E   | Telephone Line, Data Line and Control Line Filters              | 0.5A - 5A   |
| LCR059        | MRI Room Power Line Filters                                     | 1A - 50A    |
| LCRF          | Facility/Shielded Room Power Line Filters Cabinets              | 20A - 2500A |
| LCRF15000     | Telephone Data, Alarm and Control Line EMI Filters and Cabinets | 0.5A - 5A   |