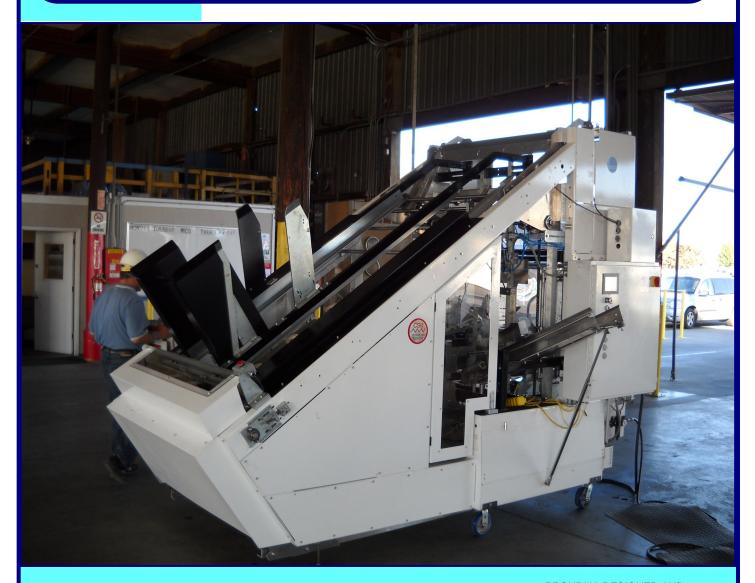

# Ergonomic Feed System for Bliss & Tray Forming Machines

## **CONTAINER SOLUTIONS INTERNATIONAL INC.**



### CONTAINER SOLUTIONS INTERNATIONAL INC.

210 Via Magnolia, Paso Robles, CA 93446 • Tel: (805) 712-4466 Fax: (805) 239-4100 e-mail: csii@charter.net

### PROUDLY DESIGNED AND



MANUFACTURED IN THE USA

# **MAIN COMPONENTS AND FEATURES**



### **FEATURES AND BENEFITS**

- ♦ NO FEED PLATFORMS REQUIRED.
  - ♦ MAXIMIZE EFFICIENCIES THROUGH CORRECT ERGONOMICS AND LOGISTICS.
- **♦** GUARDING COMPLIANT WITH OSHA REGULATIONS.
  - ♦ ELECTRICALLY INTERLOCKED.
  - ♦ SAFE ACCESS FOR MAINTENANCE AND ADJUSTMENT.
- ♦ BLANK CONTROLLED FROM PICK TO FORMING POSITION.
  - ♦ CONSISTANT GLUE APPLICATION.
  - ♦ ABILITY TO POSITION INK JET PRINTER HEADS FOR APPLICATION OF PRODUCTION DATA ON ALL FACES OF BOX SIMULTANEOUSLY.
  - ♦ SAVE ON LABEL COSTS
  - ♦ ELIMINATE BOX TURNS, STREAMLINE PRODUCT FLOW
- ♦ DRI