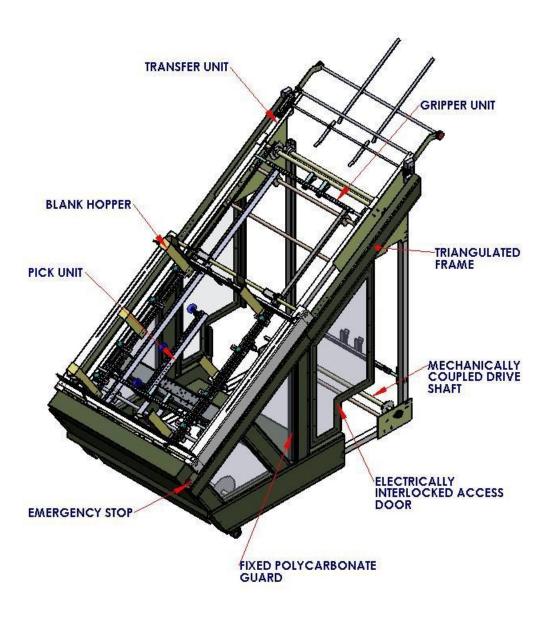

# **MAIN COMPONENTS AND FEATURES**

### **FEATURES AND BENEFITS**

- ♦ NO FEED PLATFORMS REQUIRED.
  - ♦ MAXIMIZE EFFICIENCIES THROUGH CORRECT ERGONOMICS AND LOGISTICS.
- **♦** GUARDING COMPLIANT WITH OSHA REGULATIONS.
  - ♦ ELECTRICALLY INTERLOCKED.
  - ♦ SAFE ACCESS FOR MAINTENANCE AND ADJUSTMENT.
- ♦ BLANK CONTROLLED FROM PICK TO FORMING POSITION.
  - ♦ CONSISTANT GLUE APPLICATION.
  - ♦ ABILITY TO POSITION INK JET PRINTER HEADS FOR APPLICATION OF PRODUCTION DATA ON ALL FACES OF BOX SIMULTANEOUSLY.
  - ♦ SAVE ON LABEL COSTS
  - ♦ ELIMINATE BOX TURNS, STREAMLINE PRODUCT FLOW
- ♦ DRIVE INCORPORATED INTO EXISTING VERTICAL MACHINE POWER TRAIN.
  - ♦ NO COMPLEX ELECTRONIC SYNCHRONIZATION.
- ♦ OUTPUT SPEEDS ARE SAME AS EXISTING VERTICAL FORMING MACHINE
- ♦ REPLACES HIGH MAINTENANCE PARTS ON EXISTING VERTICAL MACHINE.
  - ♦ COMPLETE DRIVE, SYSTEM WITH ALL SPROCKETS, GEARS AND LEVERS REMOVED.
  - ♦ CONCERTINA BLANK PICK SYSTEM REMOVED.
  - ♦ FEEDWHEELS REMOVED.
  - ♦ BLOWER AND VACUUM VALVE SYSTEM REMOVED.
- ♦ SIMPLE INSTALLATION.
  - ♦ INSTALLATION, COMMISSIONING AND TRAINING IN 3 DAYS EITHER ON SITE OR AT OUR FACTORY IN PASO ROBLES, CALIFORNIA.