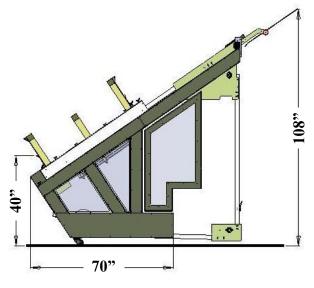

### **DIMENSION DETAILS**

- ♦ ADDS 70" TO THE LENGTH OF THE EXISTING VERTICAL FORMER
- ♦ FEED HEIGHT 40"
- ♦ WIDTH SAME AS EXISTING VERTICAL FORMER

CSII • 210 Via Magnolia, Paso Robles, CA 93446 • Phone: 805 712-4466 - Fax: 805 239-4100 • e-malLcsii@charter.net