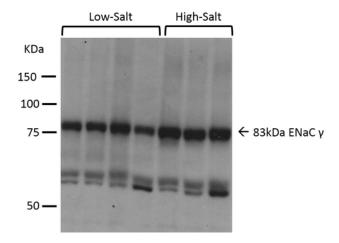

## Results and Protocol

Western blot analysis of Mouse kidney cortex showing detection of ENaC protein using Rabbit Anti-ENaC Polyclonal Antibody (SPC-405). Primary Antibody: Rabbit Anti-ENaC Polyclonal Antibody (SPC-405) at 1:1000. Low-salt diet (lanes 1-4) compared to a high-salt diet (lanes 5-7). 70kDa degradation band observed in low-salt.