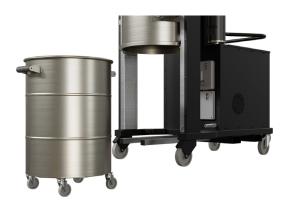

High power three-phase ATEX vacuum cleaner with manual shaking cleaning system. Can be used in heavy duty applications, or for centralised systems.

HDC 111 P ATEX 22 MARKING HDC 111 S ATEX 22 MARKING HDC 111 P ATEX 21 MARKING HDC 111 S ATEX 21 MARKING

→ II 3GD Ex dc h IIB T3 Gc - Ex h tc IIIC T 135°C Dc IP65

→ II 2D Ex tb IIIC T135°C Db IP65

| TECHNICAL FEATURES                    |                              | IIII S ()                    |
|---------------------------------------|------------------------------|------------------------------|
| MODELS                                | 111 P 🕠                      |                              |
| MOTORIZATION                          | 2x Turbine                   | 2x Turbine                   |
| POWER                                 | 11 kW                        | 11 kW                        |
| VOLTAGE                               | 400 V                        | 400 V                        |
| FREQUENCY                             | 50 Hz                        | 50 Hz                        |
| AMPERAGE                              | 21 A                         | 21 A                         |
| AIR FLOW                              | 1040 m³/h                    | 640 m³/h                     |
| DEPRESSION                            | 250 mBar                     | 450 mBar                     |
| MAX DEPRESSION                        | 320 mBar                     | 530 mBar                     |
| Ø NOZZLE                              | Tangential Ø 90 mm           | Tangential ∅ 90 mm           |
| BODY DIAMETER                         | ø 560 mm                     | ø 560 mm                     |
| DIMENSIONS                            | 150 x 78 x 174 cm            | 150 x 78 x 174 cm            |
| WEIGHT                                |                              |                              |
| FILTERING SYSTEM                      | 111 P                        | 111 S                        |
| FILTER TYPE                           | Stellar polyester            | Stellar polyester            |
| PRIMARY FILTER - SURFACE              | 50.000 cm <sup>2</sup>       | 50.000 cm <sup>2</sup>       |
| STANDARD FILTER MEDIA                 | M Antistatic                 | M Antistatic                 |
| SECONDARY FILTER                      | OPT                          | OPT                          |
| FILTER CLEANING                       | Manual shaking<br>/ OPT AUTO | Manual shaking<br>/ OPT AUTO |
| COLLECTION SYSTEM                     | 111 P                        | 111 S                        |
| CAPACITY                              | 160 Liters                   | 160 Liters                   |
| LONGOPAC BARREL<br>INTERCHANGEABILITY | YES                          | YES                          |