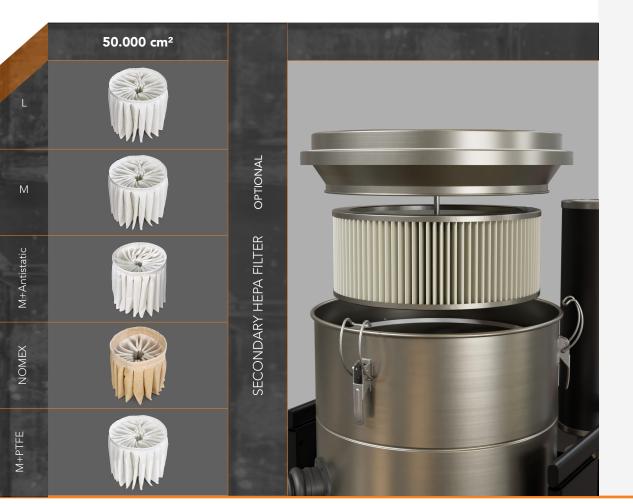

→ II 3GD Ex dc h IIB T3 Gc - Ex h tc IIIC T 135°C Dc IP65

→ II 2D Ex tb IIIC T135°C Db IP65

| TECHNICAL FEATURES                    |                              | IIII S ()                    |
|---------------------------------------|------------------------------|------------------------------|
| MODELS                                | 111 P 🕠                      |                              |
| MOTORIZATION                          | 2x Turbine                   | 2x Turbine                   |
| POWER                                 | 11 kW                        | 11 kW                        |
| VOLTAGE                               | 400 V                        | 400 V                        |
| FREQUENCY                             | 50 Hz                        | 50 Hz                        |
| AMPERAGE                              | 21 A                         | 21 A                         |
| AIR FLOW                              | 1040 m³/h                    | 640 m³/h                     |
| DEPRESSION                            | 250 mBar                     | 450 mBar                     |
| MAX DEPRESSION                        | 320 mBar                     | 530 mBar                     |
| Ø NOZZLE                              | Tangential Ø 90 mm           | Tangential ∅ 90 mm           |
| BODY DIAMETER                         | ø 560 mm                     | ø 560 mm                     |
| DIMENSIONS                            | 150 x 78 x 174 cm            | 150 x 78 x 174 cm            |
| WEIGHT                                |                              |                              |
| FILTERING SYSTEM                      | 111 P                        | 111 S                        |
| FILTER TYPE                           | Stellar polyester            | Stellar polyester            |
| PRIMARY FILTER - SURFACE              | 50.000 cm <sup>2</sup>       | 50.000 cm <sup>2</sup>       |
| STANDARD FILTER MEDIA                 | M Antistatic                 | M Antistatic                 |
| SECONDARY FILTER                      | OPT                          | OPT                          |
| FILTER CLEANING                       | Manual shaking<br>/ OPT AUTO | Manual shaking<br>/ OPT AUTO |
| COLLECTION SYSTEM                     | 111 P                        | 111 S                        |
| CAPACITY                              | 160 Liters                   | 160 Liters                   |
| LONGOPAC BARREL<br>INTERCHANGEABILITY | YES                          | YES                          |