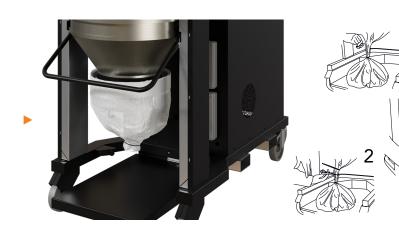

Easy system for undocking the barrel

Longopac® continuous bag collection system