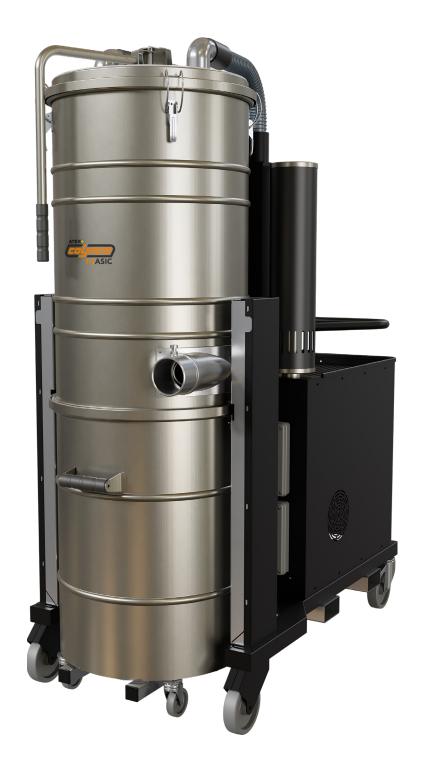

High power three-phase ATEX vacuum cleaner with manual shaking cleaning system. Can be used in heavy duty applications, or for centralised systems.

HDC 111 P ATEX 22 MARKING HDC 111 S ATEX 22 MARKING HDC 111 P ATEX 21 MARKING HDC 111 S ATEX 21 MARKING

→ II 3GD Ex dc h IIB T3 Gc - Ex h tc IIIC T 135°C Dc IP65

→ II 2D Ex tb IIIC T135°C Db IP65

| TECHNICAL FEATURES                    |                              | IIII S ()                    |
|---------------------------------------|------------------------------|------------------------------|
| MODELS                                | 111 P 🕠                      |                              |
| MOTORIZATION                          | 2x Turbine                   | 2x Turbine                   |
| POWER                                 | 11 kW                        | 11 kW                        |
| VOLTAGE                               | 400 V                        | 400 V                        |
| FREQUENCY                             | 50 Hz                        | 50 Hz                        |
| AMPERAGE                              | 21 A                         | 21 A                         |
| AIR FLOW                              | 1040 m³/h                    | 640 m³/h                     |
| DEPRESSION                            | 250 mBar                     | 450 mBar                     |
| MAX DEPRESSION                        | 320 mBar                     | 530 mBar                     |
| Ø NOZZLE                              | Tangential Ø 90 mm           | Tangential ∅ 90 mm           |
| BODY DIAMETER                         | ø 560 mm                     | ø 560 mm                     |
| DIMENSIONS                            | 150 x 78 x 174 cm            | 150 x 78 x 174 cm            |
| WEIGHT                                |                              |                              |
| FILTERING SYSTEM                      | 111 P                        | 111 S                        |
| FILTER TYPE                           | Stellar polyester            | Stellar polyester            |
| PRIMARY FILTER - SURFACE              | 50.000 cm <sup>2</sup>       | 50.000 cm <sup>2</sup>       |
| STANDARD FILTER MEDIA                 | M Antistatic                 | M Antistatic                 |
| SECONDARY FILTER                      | OPT                          | OPT                          |
| FILTER CLEANING                       | Manual shaking<br>/ OPT AUTO | Manual shaking<br>/ OPT AUTO |
| COLLECTION SYSTEM                     | 111 P                        | 111 S                        |
| CAPACITY                              | 160 Liters                   | 160 Liters                   |
| LONGOPAC BARREL<br>INTERCHANGEABILITY | YES                          | YES                          |