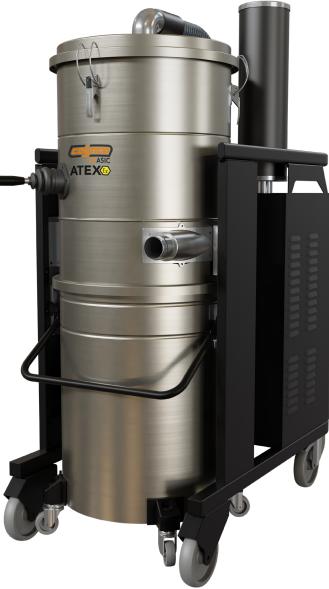

## HDCLINE HDC 155 BASIC ATEX DUST AND LIQUIDS /

The Basic models WT 155 ATEX and BT 155 ATEX are vacuum cleaners that are used in all areas of application for the general suction of dust, solids and liquids. Their motorisation with a 5.5 kW side channel turbine makes them reliable models even for continuous services and a safe investment to be entrusted with the daily cleaning services of every company.

B/W 155 P ATEX 22 MARKING B/W 155 S ATEX 22 MARKING B/W 155 P ATEX 21 MARKING B/W 155 S ATEX 21 MARKING

→ II 3GD Ex dc h IIB T3 Gc - Ex h tc IIIC T 135°C Dc IP65

→ II 2D Ex tb IIIC T135°C Db IP65

**HDC BT 155** 

| MODELS                                | B 155 P 💭              | W 155 P 😯              | B 155 S 🕠              | W 155 S 💭              |
|---------------------------------------|------------------------|------------------------|------------------------|------------------------|
| MOTORIZATION                          | Turbine                | Turbine                | Turbine                | Turbine                |
| POWER                                 | 5,5 kW                 | 5,5 kW                 | 5,5 kW                 | 5,5 kW                 |
| VOLTAGE                               | 400 V                  | 400 V                  | 400 V                  | 400 V                  |
| FREQUENCY                             | 50 Hz                  | 50 Hz                  | 50 Hz                  | 50 Hz                  |
| AMPERAGE                              | 10,4 A                 | 10,4 A                 | 10,4 A                 | 10,4 A                 |
| AIR FLOW                              | 520 m³/h               | 520 m³/h               | 320 m³/h               | 320 m³/h               |
| DEPRESSION                            | 250 mBar               | 250 mBar               | 450 mBar               | 450 mBar               |
| MAX DEPRESSION                        | 320 mBar               | 320 mBar               | 530 mBar               | 530 mBar               |
| Ø NOZZLE                              | Tangential Ø 60 mm     | Central Ø 70 mm        | Tangential Ø 60 mm     | Central Ø 60 mm        |
| BODY DIAMETER                         | ø 460 mm               | ø 460 mm               | ø 460 mm               | ø 460 mm               |
| DIMENSIONS                            | 100 x 60 x 140 cm      |
| WEIGHT                                | 150 Kg                 | 150 Kg                 | 150 Kg                 | 150 Kg                 |
| FILTERING SYSTEM                      | B 155 P                | W 155 P                | B 155 S                | W 155 S                |
| FILTER TYPE                           | Stellar polyester      | Stellar polyester      | Stellar polyester      | Stellar polyester      |
| PRIMARY FILTER - SURFACE              | 20.000 cm <sup>2</sup> | 20.000 cm <sup>2</sup> | 20.000 cm <sup>2</sup> | 20.000 cm <sup>2</sup> |
| STANDARD FILTER MEDIA                 | M Antistatic           | M Antistatic           | M Antistatic           | M Antistatic           |
| SECONDARY FILTER                      | OPT                    | OPT                    | OPT                    | OPT                    |
| FILTER CLEANING                       | Manual shaking         | Manual shaking         | Manual shaking         | Manual shaking         |
| D.O.P.                                | NO                     | NO                     | NO                     | NO                     |
| COLLECTION SYSTEM                     | B 155 P                | W 155 P                | B 155 S                | W 155 S                |
| CAPACITY                              | 1001 / Longopac®       | 100l / Longopac®       | 100l / Longopac®       | 100l / Longopac®       |
| LONGOPAC BARREL<br>INTERCHANGEABILITY | YES                    | YES                    | YES                    | YES                    |