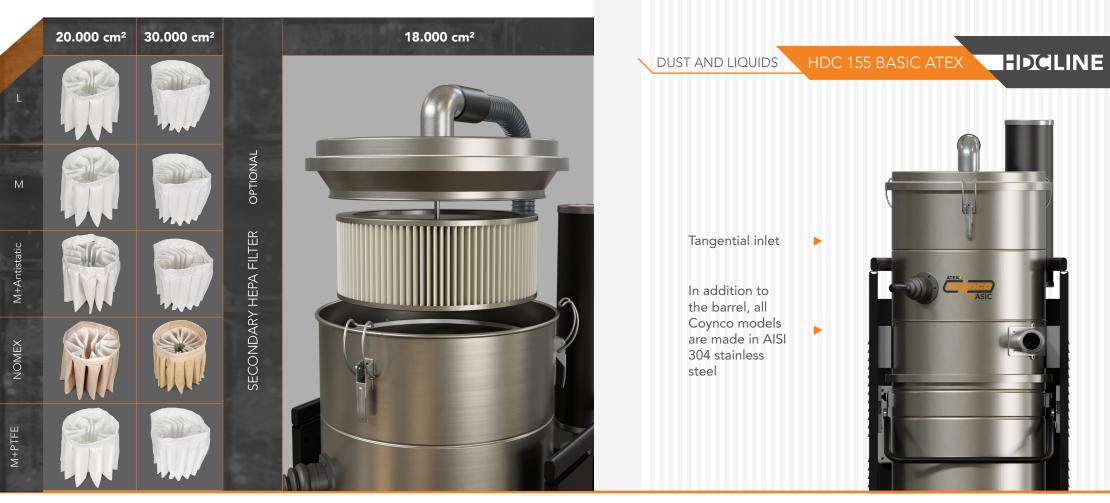

| MODELS                                | B 155 P 💭              | W 155 P 😯              | B 155 S 🕠              | W 155 S 💭              |
|---------------------------------------|------------------------|------------------------|------------------------|------------------------|
| MOTORIZATION                          | Turbine                | Turbine                | Turbine                | Turbine                |
| POWER                                 | 5,5 kW                 | 5,5 kW                 | 5,5 kW                 | 5,5 kW                 |
| VOLTAGE                               | 400 V                  | 400 V                  | 400 V                  | 400 V                  |
| FREQUENCY                             | 50 Hz                  | 50 Hz                  | 50 Hz                  | 50 Hz                  |
| AMPERAGE                              | 10,4 A                 | 10,4 A                 | 10,4 A                 | 10,4 A                 |
| AIR FLOW                              | 520 m³/h               | 520 m³/h               | 320 m³/h               | 320 m³/h               |
| DEPRESSION                            | 250 mBar               | 250 mBar               | 450 mBar               | 450 mBar               |
| MAX DEPRESSION                        | 320 mBar               | 320 mBar               | 530 mBar               | 530 mBar               |
| Ø NOZZLE                              | Tangential Ø 60 mm     | Central Ø 70 mm        | Tangential Ø 60 mm     | Central Ø 60 mm        |
| BODY DIAMETER                         | ø 460 mm               | ø 460 mm               | ø 460 mm               | ø 460 mm               |
| DIMENSIONS                            | 100 x 60 x 140 cm      |
| WEIGHT                                | 150 Kg                 | 150 Kg                 | 150 Kg                 | 150 Kg                 |
| FILTERING SYSTEM                      | B 155 P                | W 155 P                | B 155 S                | W 155 S                |
| FILTER TYPE                           | Stellar polyester      | Stellar polyester      | Stellar polyester      | Stellar polyester      |
| PRIMARY FILTER - SURFACE              | 20.000 cm <sup>2</sup> | 20.000 cm <sup>2</sup> | 20.000 cm <sup>2</sup> | 20.000 cm <sup>2</sup> |
| STANDARD FILTER MEDIA                 | M Antistatic           | M Antistatic           | M Antistatic           | M Antistatic           |
| SECONDARY FILTER                      | OPT                    | OPT                    | OPT                    | OPT                    |
| FILTER CLEANING                       | Manual shaking         | Manual shaking         | Manual shaking         | Manual shaking         |
| D.O.P.                                | NO                     | NO                     | NO                     | NO                     |
| COLLECTION SYSTEM                     | B 155 P                | W 155 P                | B 155 S                | W 155 S                |
| CAPACITY                              | 1001 / Longopac®       | 100l / Longopac®       | 100l / Longopac®       | 100l / Longopac®       |
| LONGOPAC BARREL<br>INTERCHANGEABILITY | YES                    | YES                    | YES                    | YES                    |

Models with tangential inlet **HDC WT 155** 

Models with central inlet

Easy system for undocking the barrel Longopac® continuous bag collection system