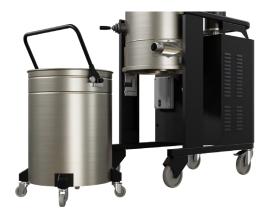

## HDCLINE HDC 155 BASIC ATEX DUST AND LIQUIDS /

The Basic models WT 155 ATEX and BT 155 ATEX are vacuum cleaners that are used in all areas of application for the general suction of dust, solids and liquids. Their motorisation with a 5.5 kW side channel turbine makes them reliable models even for continuous services and a safe investment to be entrusted with the daily cleaning services of every company.

B/W 155 P ATEX 22 MARKING B/W 155 S ATEX 22 MARKING B/W 155 P ATEX 21 MARKING B/W 155 S ATEX 21 MARKING

→ II 3GD Ex dc h IIB T3 Gc - Ex h tc IIIC T 135°C Dc IP65

→ II 2D Ex tb IIIC T135°C Db IP65

**HDC BT 155** 

| MODELS                                | B 155 P 💭              | W 155 P 😯              | B 155 S 🕠              | W 155 S 💭              |
|---------------------------------------|------------------------|------------------------|------------------------|------------------------|
| MOTORIZATION                          | Turbine                | Turbine                | Turbine                | Turbine                |
| POWER                                 | 5,5 kW                 | 5,5 kW                 | 5,5 kW                 | 5,5 kW                 |
| VOLTAGE                               | 400 V                  | 400 V                  | 400 V                  | 400 V                  |
| FREQUENCY                             | 50 Hz                  | 50 Hz                  | 50 Hz                  | 50 Hz                  |
| AMPERAGE                              | 10,4 A                 | 10,4 A                 | 10,4 A                 | 10,4 A                 |
| AIR FLOW                              | 520 m³/h               | 520 m³/h               | 320 m³/h               | 320 m³/h               |
| DEPRESSION                            | 250 mBar               | 250 mBar               | 450 mBar               | 450 mBar               |
| MAX DEPRESSION                        | 320 mBar               | 320 mBar               | 530 mBar               | 530 mBar               |
| Ø NOZZLE                              | Tangential Ø 60 mm     | Central Ø 70 mm        | Tangential Ø 60 mm     | Central Ø 60 mm        |
| BODY DIAMETER                         | ø 460 mm               | ø 460 mm               | ø 460 mm               | ø 460 mm               |
| DIMENSIONS                            | 100 x 60 x 140 cm      |
| WEIGHT                                | 150 Kg                 | 150 Kg                 | 150 Kg                 | 150 Kg                 |
| FILTERING SYSTEM                      | B 155 P                | W 155 P                | B 155 S                | W 155 S                |
| FILTER TYPE                           | Stellar polyester      | Stellar polyester      | Stellar polyester      | Stellar polyester      |
| PRIMARY FILTER - SURFACE              | 20.000 cm <sup>2</sup> | 20.000 cm <sup>2</sup> | 20.000 cm <sup>2</sup> | 20.000 cm <sup>2</sup> |
| STANDARD FILTER MEDIA                 | M Antistatic           | M Antistatic           | M Antistatic           | M Antistatic           |
| SECONDARY FILTER                      | OPT                    | OPT                    | OPT                    | OPT                    |
| FILTER CLEANING                       | Manual shaking         | Manual shaking         | Manual shaking         | Manual shaking         |
| D.O.P.                                | NO                     | NO                     | NO                     | NO                     |
| COLLECTION SYSTEM                     | B 155 P                | W 155 P                | B 155 S                | W 155 S                |
| CAPACITY                              | 1001 / Longopac®       | 100l / Longopac®       | 100l / Longopac®       | 100l / Longopac®       |
| LONGOPAC BARREL<br>INTERCHANGEABILITY | YES                    | YES                    | YES                    | YES                    |