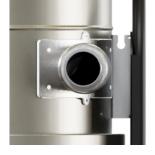

| MODELS                                | B 155 P 💭              | W 155 P 😯              | B 155 S 🕠              | W 155 S 💭              |
|---------------------------------------|------------------------|------------------------|------------------------|------------------------|
| MOTORIZATION                          | Turbine                | Turbine                | Turbine                | Turbine                |
| POWER                                 | 5,5 kW                 | 5,5 kW                 | 5,5 kW                 | 5,5 kW                 |
| VOLTAGE                               | 400 V                  | 400 V                  | 400 V                  | 400 V                  |
| FREQUENCY                             | 50 Hz                  | 50 Hz                  | 50 Hz                  | 50 Hz                  |
| AMPERAGE                              | 10,4 A                 | 10,4 A                 | 10,4 A                 | 10,4 A                 |
| AIR FLOW                              | 520 m³/h               | 520 m³/h               | 320 m³/h               | 320 m³/h               |
| DEPRESSION                            | 250 mBar               | 250 mBar               | 450 mBar               | 450 mBar               |
| MAX DEPRESSION                        | 320 mBar               | 320 mBar               | 530 mBar               | 530 mBar               |
| Ø NOZZLE                              | Tangential Ø 60 mm     | Central Ø 70 mm        | Tangential Ø 60 mm     | Central Ø 60 mm        |
| BODY DIAMETER                         | ø 460 mm               | ø 460 mm               | ø 460 mm               | ø 460 mm               |
| DIMENSIONS                            | 100 x 60 x 140 cm      |
| WEIGHT                                | 150 Kg                 | 150 Kg                 | 150 Kg                 | 150 Kg                 |
| FILTERING SYSTEM                      | B 155 P                | W 155 P                | B 155 S                | W 155 S                |
| FILTER TYPE                           | Stellar polyester      | Stellar polyester      | Stellar polyester      | Stellar polyester      |
| PRIMARY FILTER - SURFACE              | 20.000 cm <sup>2</sup> | 20.000 cm <sup>2</sup> | 20.000 cm <sup>2</sup> | 20.000 cm <sup>2</sup> |
| STANDARD FILTER MEDIA                 | M Antistatic           | M Antistatic           | M Antistatic           | M Antistatic           |
| SECONDARY FILTER                      | OPT                    | OPT                    | OPT                    | OPT                    |
| FILTER CLEANING                       | Manual shaking         | Manual shaking         | Manual shaking         | Manual shaking         |
| D.O.P.                                | NO                     | NO                     | NO                     | NO                     |
| COLLECTION SYSTEM                     | B 155 P                | W 155 P                | B 155 S                | W 155 S                |
| CAPACITY                              | 1001 / Longopac®       | 100l / Longopac®       | 100l / Longopac®       | 100l / Longopac®       |
| LONGOPAC BARREL<br>INTERCHANGEABILITY | YES                    | YES                    | YES                    | YES                    |

Models with tangential inlet **HDC WT 155** 

Models with central inlet

Easy system for undocking the barrel Longopac® continuous bag collection system