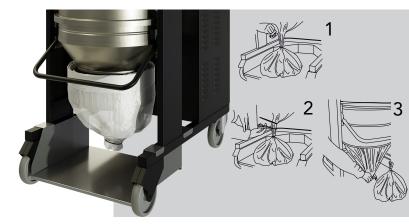

Models with tangential inlet **HDC WT 155** 

Models with central inlet

Easy system for undocking the barrel Longopac® continuous bag collection system