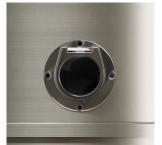

| MODELS                                | B 155 P 💭              | W 155 P 😯              | B 155 S 🕠              | W 155 S 💭              |
|---------------------------------------|------------------------|------------------------|------------------------|------------------------|
| MOTORIZATION                          | Turbine                | Turbine                | Turbine                | Turbine                |
| POWER                                 | 5,5 kW                 | 5,5 kW                 | 5,5 kW                 | 5,5 kW                 |
| VOLTAGE                               | 400 V                  | 400 V                  | 400 V                  | 400 V                  |
| FREQUENCY                             | 50 Hz                  | 50 Hz                  | 50 Hz                  | 50 Hz                  |
| AMPERAGE                              | 10,4 A                 | 10,4 A                 | 10,4 A                 | 10,4 A                 |
| AIR FLOW                              | 520 m³/h               | 520 m³/h               | 320 m³/h               | 320 m³/h               |
| DEPRESSION                            | 250 mBar               | 250 mBar               | 450 mBar               | 450 mBar               |
| MAX DEPRESSION                        | 320 mBar               | 320 mBar               | 530 mBar               | 530 mBar               |
| Ø NOZZLE                              | Tangential Ø 60 mm     | Central Ø 70 mm        | Tangential Ø 60 mm     | Central Ø 60 mm        |
| BODY DIAMETER                         | ø 460 mm               | ø 460 mm               | ø 460 mm               | ø 460 mm               |
| DIMENSIONS                            | 100 x 60 x 140 cm      |
| WEIGHT                                | 150 Kg                 | 150 Kg                 | 150 Kg                 | 150 Kg                 |
| FILTERING SYSTEM                      | B 155 P                | W 155 P                | B 155 S                | W 155 S                |
| FILTER TYPE                           | Stellar polyester      | Stellar polyester      | Stellar polyester      | Stellar polyester      |
| PRIMARY FILTER - SURFACE              | 20.000 cm <sup>2</sup> | 20.000 cm <sup>2</sup> | 20.000 cm <sup>2</sup> | 20.000 cm <sup>2</sup> |
| STANDARD FILTER MEDIA                 | M Antistatic           | M Antistatic           | M Antistatic           | M Antistatic           |
| SECONDARY FILTER                      | OPT                    | OPT                    | OPT                    | OPT                    |
| FILTER CLEANING                       | Manual shaking         | Manual shaking         | Manual shaking         | Manual shaking         |
| D.O.P.                                | NO                     | NO                     | NO                     | NO                     |
| COLLECTION SYSTEM                     | B 155 P                | W 155 P                | B 155 S                | W 155 S                |
| CAPACITY                              | 1001 / Longopac®       | 100l / Longopac®       | 100l / Longopac®       | 100l / Longopac®       |
| LONGOPAC BARREL<br>INTERCHANGEABILITY | YES                    | YES                    | YES                    | YES                    |

Models with tangential inlet **HDC WT 155** 

Models with central inlet

Easy system for undocking the barrel Longopac® continuous bag collection system