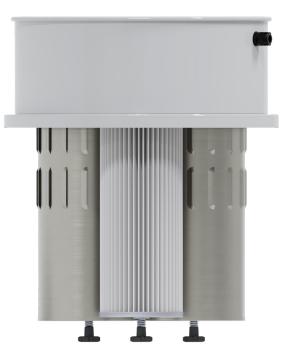

Suction always present and efficient

3 HEPA cartridge filters
+ PTFE membrane for standard models

3 conductive HEPA

 cartridge filters for ATEX models

Filter guard for improved cyclonic efficiency and protection from abrasive materials

◀

Fully automatic filter protection as standard

3 cleaning options

FINE DUST

VIBRATION

COMPRESSED AIR

VIBRATION + COMPRESSED AIR

HDC 355 ICLEAN ATEX HDC LINE