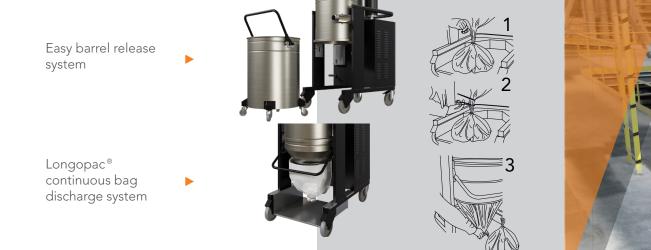

## HDC 355 P ATEX 22 MARKING – HDC 355 S ATEX 22 MARKING –

→ II 3GD Ex dc h IIB T3 Gc - Ex h tc IIIC T 135°C Dc IP65

FINE DUST

| TECHNICAL FEATURES<br>MODELS          | CLEAN                  |                        |                        |                        |                                       |                                       |
|---------------------------------------|------------------------|------------------------|------------------------|------------------------|---------------------------------------|---------------------------------------|
|                                       | HDC 355 P 🕠            | HDC 355 S 🕠            | HDC 355 P 😯            | HDC 355 S 💭            | HDC 355 P 😯                           | HDC 355 S 💭                           |
| MOTORIZATION                          | Turbine                | Turbine                | Turbine                | Turbine                | Turbine                               | Turbine                               |
| POWER                                 | 5,5 kW                                | 5,5 kW                                |
| VOLTAGE                               | 400 V                                 | 400 V                                 |
| FREQUENCY                             | 50 Hz                                 | 50 Hz                                 |
| AMPERAGE                              | 10,4 A                                | 10,4 A                                |
| AIR FLOW                              | 520 m³/h               | 320 m³/h               | 520 m³/h               | 320 m³/h               | 520 m³/h                              | 320 m³/h                              |
| DEPRESSION                            | 250 mBar               | 450 mBar               | 250 mBar               | 450 mBar               | 250 mBar                              | 450 mBar                              |
| MAX DEPRESSION                        | 320 mBar               | 530 mBar               | 320 mBar               | 530 mBar               | 320 mBar                              | 530 mBar                              |
| Ø NOZZLE                              | Tangential Ø 60 mm                    | Tangential Ø 60 mm                    |
| BODY DIAMETER                         | ø 460 mm                              | ø 460 mm                              |
| DIMENSIONS                            | 110 x 60 x 168 cm                     | 110 x 60 x 168 cm                     |
| WEIGHT                                | 163 Kg                                | 163 Kg                                |
| FILTERING SYSTEM                      | HDC 355 P              | HDC 355 S              | HDC 355 P              | HDC 355 S              | HDC 355 P                             | HDC 355 S                             |
| FILTER TYPE                           | 3 x Cartridge                         | 3 x Cartridge                         |
| PRIMARY FILTER - SURFACE              | 30.000 cm <sup>2</sup>                | 30.000 cm <sup>2</sup>                |
| FILTER MEDIA                          | HEPA condu             | ctive + PTFE           | HEPA conductive + PTFE |                        | HEPA conductive + PTFE                |                                       |
| FILTER CLEANING                       | Automatic              | Automatic              | Automatic              | Automatic              | Automatic<br>Vibration+Compressed Air | Automatic<br>Vibration+Compressed Air |
|                                       | Vibration              | Vibration              | Compressed Air         | Compressed Air         |                                       |                                       |
| COLLECTION SYSTEM                     | HDC 355 P              | HDC 355 S              | HDC 355 P              | HDC 355 S              | HDC 355 P                             | HDC 355 S                             |
| CAPACITY                              | 100 Liters                            | 100 Liters                            |
| LONGOPAC BARREL<br>INTERCHANGEABILITY | YES                    | YES                    | YES                    | YES                    | YES                                   | YES                                   |