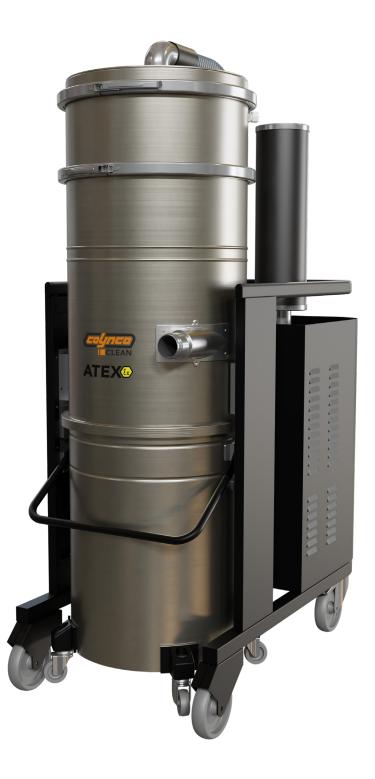

## HDQLINE

The HDC 355 ICLEAN ATEX models are among the most popular three-phase models in our range, as they guarantee maximum reliability and a filtering capacity that is always efficient thanks to the ICLEAN automatic filter cleaning system, which never interrupts suction and makes it ideal for responding to requests for continuous and prolonged suction over time, particularly suitable when connected to machinery in production.

## HDC 355 P ATEX 22 MARKING – HDC 355 S ATEX 22 MARKING –

→ II 3GD Ex dc h IIB T3 Gc - Ex h tc IIIC T 135°C Dc IP65

FINE DUST

| TECHNICAL FEATURES<br>MODELS          | CLEAN                  |                        |                        |                        |                                       |                                       |
|---------------------------------------|------------------------|------------------------|------------------------|------------------------|---------------------------------------|---------------------------------------|
|                                       | HDC 355 P 🕠            | HDC 355 S 🕠            | HDC 355 P 😯            | HDC 355 S 💭            | HDC 355 P 😯                           | HDC 355 S 💭                           |
| MOTORIZATION                          | Turbine                | Turbine                | Turbine                | Turbine                | Turbine                               | Turbine                               |
| POWER                                 | 5,5 kW                                | 5,5 kW                                |
| VOLTAGE                               | 400 V                                 | 400 V                                 |
| FREQUENCY                             | 50 Hz                                 | 50 Hz                                 |
| AMPERAGE                              | 10,4 A                                | 10,4 A                                |
| AIR FLOW                              | 520 m³/h               | 320 m³/h               | 520 m³/h               | 320 m³/h               | 520 m³/h                              | 320 m³/h                              |
| DEPRESSION                            | 250 mBar               | 450 mBar               | 250 mBar               | 450 mBar               | 250 mBar                              | 450 mBar                              |
| MAX DEPRESSION                        | 320 mBar               | 530 mBar               | 320 mBar               | 530 mBar               | 320 mBar                              | 530 mBar                              |
| Ø NOZZLE                              | Tangential Ø 60 mm                    | Tangential Ø 60 mm                    |
| BODY DIAMETER                         | ø 460 mm                              | ø 460 mm                              |
| DIMENSIONS                            | 110 x 60 x 168 cm                     | 110 x 60 x 168 cm                     |
| WEIGHT                                | 163 Kg                                | 163 Kg                                |
| FILTERING SYSTEM                      | HDC 355 P              | HDC 355 S              | HDC 355 P              | HDC 355 S              | HDC 355 P                             | HDC 355 S                             |
| FILTER TYPE                           | 3 x Cartridge                         | 3 x Cartridge                         |
| PRIMARY FILTER - SURFACE              | 30.000 cm <sup>2</sup>                | 30.000 cm <sup>2</sup>                |
| FILTER MEDIA                          | HEPA condu             | ctive + PTFE           | HEPA conductive + PTFE |                        | HEPA conductive + PTFE                |                                       |
| FILTER CLEANING                       | Automatic              | Automatic              | Automatic              | Automatic              | Automatic<br>Vibration+Compressed Air | Automatic<br>Vibration+Compressed Air |
|                                       | Vibration              | Vibration              | Compressed Air         | Compressed Air         |                                       |                                       |
| COLLECTION SYSTEM                     | HDC 355 P              | HDC 355 S              | HDC 355 P              | HDC 355 S              | HDC 355 P                             | HDC 355 S                             |
| CAPACITY                              | 100 Liters                            | 100 Liters                            |
| LONGOPAC BARREL<br>INTERCHANGEABILITY | YES                    | YES                    | YES                    | YES                    | YES                                   | YES                                   |