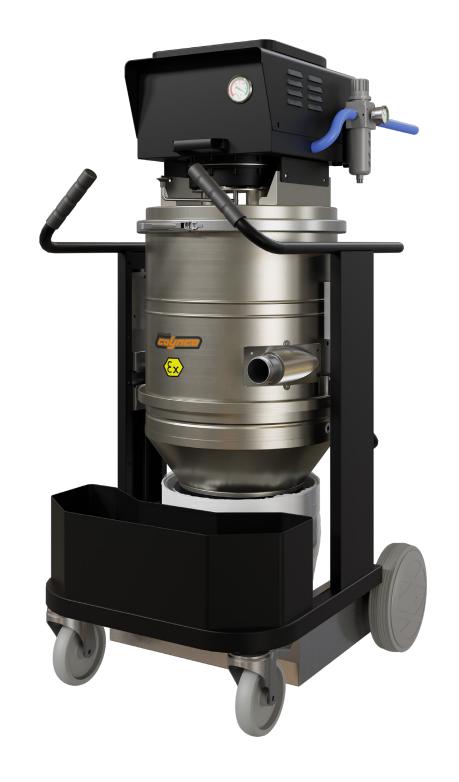

PN BAG ATEX model is a industrial vacuum cleaners equipped with a Longopac continuous bag collection system, characterised by a compressed air suction system that uses a Venturi tube and has no electric motor. For this reason, it is particularly suitable for use in an ATEX environment because of the absence possible sources of accidental ignition.

Tangential inlet

In addition to the barrel, all Coynco models are made in AISI 304 stainless steel

Semi-automatic cleaning system with pneumatic piston

Easy barrel release system