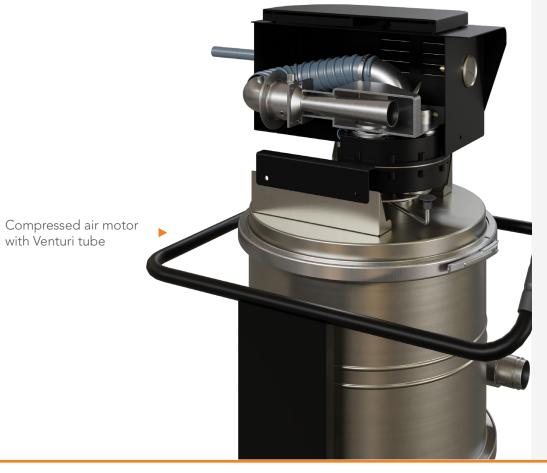

PN BAG ATEX model is a industrial vacuum cleaners equipped with a Longopac continuous bag collection system, characterised by a compressed air suction system that uses a Venturi tube and has no electric motor. For this reason, it is particularly suitable for use in an ATEX environment because of the absence possible sources of accidental ignition.

PN BAG ATEX 22 MARKING

II 3GD Ex h IIB T6(T85°C) Gc - Ex h IIIC T60°C Dc

PN BAG ATEX 21 MARKING

II 2GD Ex h II BT6(T85°C) Gb - Ex h III CT60°C Db

| TECHNICAL FEATURES      | PNILINE                            |
|-------------------------|------------------------------------|
| MODELS                  | PN BAG ATEX                        |
| MOTORIZATION            | Venturi tube                       |
| VOLTAGE                 | 4-6 Bar (engine pressure)          |
| AMPERAGE                | 1500l/min (consume)                |
| AIRFLOW                 | 380 m³/h                           |
| DEPRESSION 4 Bar        | 280 mBar                           |
| DEPRESSION 6 Bar        | 380 mBar                           |
| Ø NOZZLE                | Tangential ∅ 60 mm                 |
| BODY DIAMETER           | Ø 460 mm                           |
| DIMENSIONS              | 146x84x175 cm                      |
| WEIGHT                  | 210 Kg                             |
| FILTERING SYSTEM        | PN BAG ATEX                        |
| FILTER TYPE             | Cartridge                          |
| PRIMARY FILTER- SURFACE | 18.000 cm²                         |
| FILTER MEDIA            | M Conductive                       |
| SECONDARY FILTER        | OPT                                |
| FILTER CLEANING         | Semi Automatic<br>Pneumatic Piston |
| COLLECTION SYSTEM       | PN BAG ATEX                        |
| CAPACITY                | Longopac ®                         |