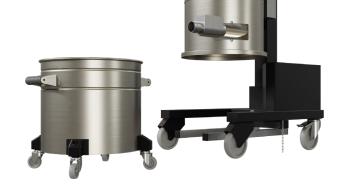

Tangential inlet

In addition to the barrel, all Coynco models are made in AISI 304 stainless steel

Semi-automatic cleaning system with pneumatic piston

Easy barrel release system