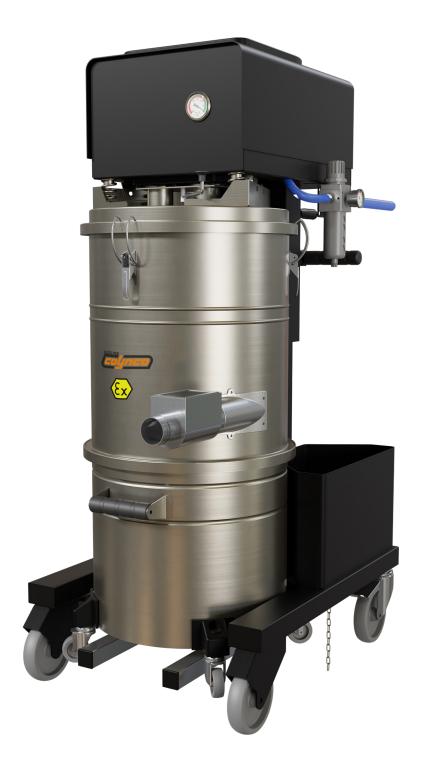

PN D11 ATEX model is a industrial vacuum cleaner equipped with a particularly sturdy trolley suitable for heavy-duty use, with a worm screw machine lifting system, featuring a compressed air suction system that uses a Venturi tube and has no electric motor. For this reason, it is particularly suitable for use in an ATEX environment in view to the absence of possible accidental ignition sources.

PN D11 ATEX 22 MARKING → II 3GD Ex h IIB T6(T85°C) Gc - Ex h III C T60°C Dc

PN D11 ATEX 21 MARKING → II 2GD Ex h II BT6(T85°C) Gb - Ex h III CT60°C Db

| TECHNICAL FEATURES      | PNILINE                            |
|-------------------------|------------------------------------|
| MODELS                  | PN D11 ATEX                        |
| MOTORIZATION            | Venturi tube                       |
| VOLTAGE                 | 4-6 Bar (engine pressure)          |
| AMPERAGE                | 1500l/min (consume)                |
| AIRFLOW                 | 380 m³/h                           |
| DEPRESSION 4 Bar        | 280 mBar                           |
| DEPRESSION 6 Bar        | 380 mBar                           |
| Ø NOZZLE                | Tangential ∅ 60 mm                 |
| BODY DIAMETER           | Ø 460 mm                           |
| DIMENSIONS              | 146x84x175 cm                      |
| WEIGHT                  | 210 Kg                             |
| FILTERING SYSTEM        | PN D11 ATEX                        |
| FILTER TYPE             | Cartridge                          |
| PRIMARY FILTER- SURFACE | 22.000 cm <sup>2</sup>             |
| FILTER MEDIA            | M Conductive                       |
| SECONDARY FILTER        | OPT                                |
| FILTER CLEANING         | Semi Automatic<br>Pneumatic Piston |
| COLLECTION SYSTEM       | PN D11 ATEX                        |
| CAPACITY                | Barrel 75l                         |

Tangential inlet

In addition to the barrel, all Coynco models are made in AISI 304 stainless steel

Semi-automatic cleaning system with pneumatic piston

Easy barrel release system