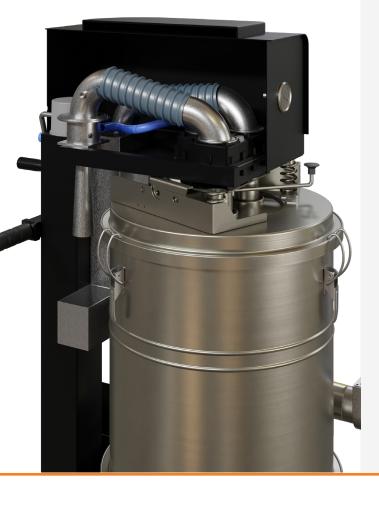

Tangential inlet

In addition to the barrel, all Coynco models are made in AISI 304 stainless steel

Semi-automatic cleaning system with pneumatic piston

Easy barrel release system