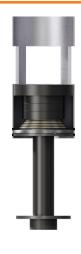

PN D11 ATEX model is a industrial vacuum cleaner equipped with a particularly sturdy trolley suitable for heavy-duty use, with a worm screw machine lifting system, featuring a compressed air suction system that uses a Venturi tube and has no electric motor. For this reason, it is particularly suitable for use in an ATEX environment in view to the absence of possible accidental ignition sources.

PN D11 ATEX 22 MARKING → II 3GD Ex h IIB T6(T85°C) Gc - Ex h III C T60°C Dc

PN D11 ATEX 21 MARKING → II 2GD Ex h II BT6(T85°C) Gb - Ex h III CT60°C Db

| TECHNICAL FEATURES      | PNILINE                            |
|-------------------------|------------------------------------|
| MODELS                  | PN D11 ATEX                        |
| MOTORIZATION            | Venturi tube                       |
| VOLTAGE                 | 4-6 Bar (engine pressure)          |
| AMPERAGE                | 1500l/min (consume)                |
| AIRFLOW                 | 380 m³/h                           |
| DEPRESSION 4 Bar        | 280 mBar                           |
| DEPRESSION 6 Bar        | 380 mBar                           |
| Ø NOZZLE                | Tangential ∅ 60 mm                 |
| BODY DIAMETER           | Ø 460 mm                           |
| DIMENSIONS              | 146x84x175 cm                      |
| WEIGHT                  | 210 Kg                             |
| FILTERING SYSTEM        | PN D11 ATEX                        |
| FILTER TYPE             | Cartridge                          |
| PRIMARY FILTER- SURFACE | 22.000 cm <sup>2</sup>             |
| FILTER MEDIA            | M Conductive                       |
| SECONDARY FILTER        | OPT                                |
| FILTER CLEANING         | Semi Automatic<br>Pneumatic Piston |
| COLLECTION SYSTEM       | PN D11 ATEX                        |
| CAPACITY                | Barrel 75l                         |