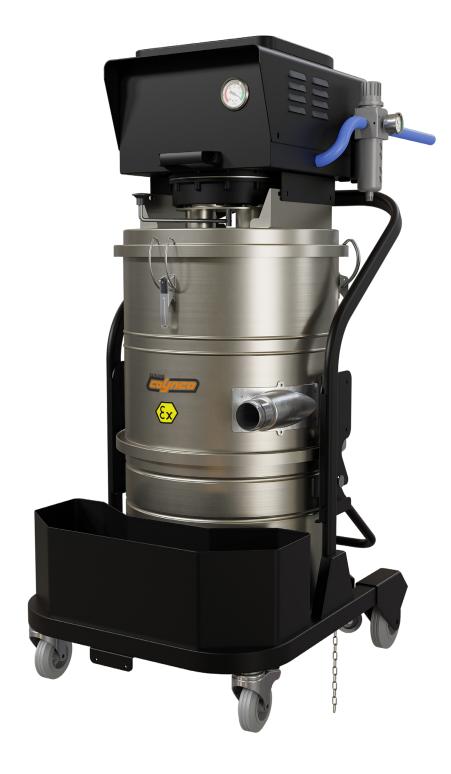

S PN ATEX model is a compact and handy industrial vacuum cleaners with a compressed air suction system using a Venturi tube and no electric motor. For this reason, it is particularly suitable for use in an ATEX environment due to the absence of possible accidental ignition sources.

S PN ATEX 22 MARKING → II 3GD Ex h IIB T6(T85°C) Gc - Ex h IIIC T60°C Dc
S PN ATEX 21 MARKING → II 2GD Ex h II BT6(T85°C) Gb - Ex h III CT60°C Db

| TECHNICAL FEATURES      | PNILINE                            |
|-------------------------|------------------------------------|
| MODELS                  | S PN ATEX                          |
| MOTORIZATION            | Venturi tube                       |
| ENGINE PRESSURE         | 4-6 Bar                            |
| AIR CONSUME             | 1500l/min                          |
| AIRFLOW                 | 380 m³/h                           |
| DEPRESSION 4 Bar        | 280 mBar                           |
| DEPRESSION 6 Bar        | 380 mBar                           |
| Ø NOZZLE                | Tangential ∅ 60 mm                 |
| BODY DIAMETER           | Ø 460 mm                           |
| DIMENSIONS              | 146x84x175 cm                      |
| WEIGHT                  | 210 Kg                             |
| FILTERING SYSTEM        | S PN ATEX                          |
| FILTER TYPE             | Cartridge                          |
| PRIMARY FILTER- SURFACE | 13.000 cm²                         |
| FILTER MEDIA            | M Conductive                       |
| SECONDARY FILTER        | OPT                                |
| FILTER CLEANING         | Semi Automatic<br>Pneumatic Piston |
| COLLECTION SYSTEM       | S PN ATEX                          |
| CAPACITY                | Barrel 50l                         |

Tangential inlet

In addition to the barrel, all Coynco models are made in AISI 304 stainless steel

with Venturi tube

Semi-automatic cleaning system with pneumatic piston

Easy barrel release system