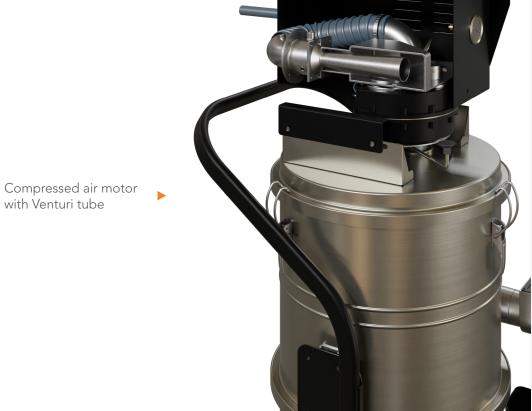

S PN ATEX model is a compact and handy industrial vacuum cleaners with a compressed air suction system using a Venturi tube and no electric motor. For this reason, it is particularly suitable for use in an ATEX environment due to the absence of possible accidental ignition sources.

Tangential inlet

In addition to the barrel, all Coynco models are made in AISI 304 stainless steel

with Venturi tube

Semi-automatic cleaning system with pneumatic piston

Easy barrel release system