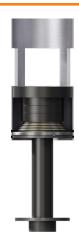

S PN ATEX model is a compact and handy industrial vacuum cleaners with a compressed air suction system using a Venturi tube and no electric motor. For this reason, it is particularly suitable for use in an ATEX environment due to the absence of possible accidental ignition sources.

S PN ATEX 22 MARKING → II 3GD Ex h IIB T6(T85°C) Gc - Ex h IIIC T60°C Dc
S PN ATEX 21 MARKING → II 2GD Ex h II BT6(T85°C) Gb - Ex h III CT60°C Db

| TECHNICAL FEATURES      | PNILINE                            |
|-------------------------|------------------------------------|
| MODELS                  | S PN ATEX                          |
| MOTORIZATION            | Venturi tube                       |
| ENGINE PRESSURE         | 4-6 Bar                            |
| AIR CONSUME             | 1500l/min                          |
| AIRFLOW                 | 380 m³/h                           |
| DEPRESSION 4 Bar        | 280 mBar                           |
| DEPRESSION 6 Bar        | 380 mBar                           |
| Ø NOZZLE                | Tangential ∅ 60 mm                 |
| BODY DIAMETER           | Ø 460 mm                           |
| DIMENSIONS              | 146x84x175 cm                      |
| WEIGHT                  | 210 Kg                             |
| FILTERING SYSTEM        | S PN ATEX                          |
| FILTER TYPE             | Cartridge                          |
| PRIMARY FILTER- SURFACE | 13.000 cm²                         |
| FILTER MEDIA            | M Conductive                       |
| SECONDARY FILTER        | OPT                                |
| FILTER CLEANING         | Semi Automatic<br>Pneumatic Piston |
| COLLECTION SYSTEM       | S PN ATEX                          |
| CAPACITY                | Barrel 50l                         |

Tangential inlet

In addition to the barrel, all Coynco models are made in AISI 304 stainless steel

with Venturi tube

Semi-automatic cleaning system with pneumatic piston

Easy barrel release system