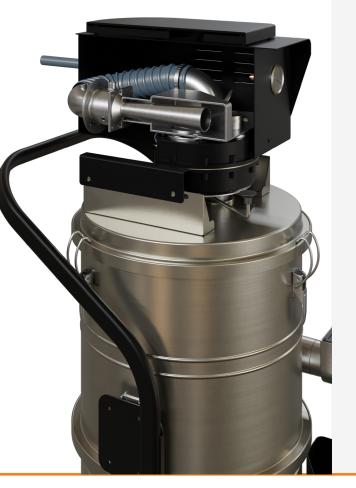

## DUST AND SOLIDS

Compressed air motor with Venturi tube

Tangential inlet

In addition to the barrel, all Coynco models are made in AISI 304 stainless steel

Semi-automatic cleaning system with pneumatic piston