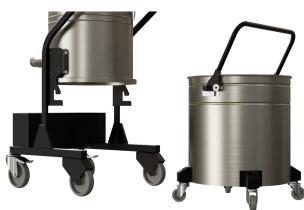

|
| FILTERING SYSTEM        | SD PN ATEX                         |
| FILTER TYPE             | Cartridge                          |
| PRIMARY FILTER- SURFACE | 22.000 cm <sup>2</sup>             |
| FILTER MEDIA            | M Conductive                       |
| SECONDARY FILTER        | OPT                                |
| FILTER CLEANING         | Semi Automatic<br>Pneumatic Piston |
| COLLECTION SYSTEM       | SD PN ATEX                         |
| CAPACITY                | Barrel 75l                         |



## DUST AND SOLIDS



Compressed air motor with Venturi tube



Tangential inlet

In addition to the barrel, all Coynco models are made in AISI 304 stainless steel







Semi-automatic cleaning system with pneumatic piston

Easy barrel release system