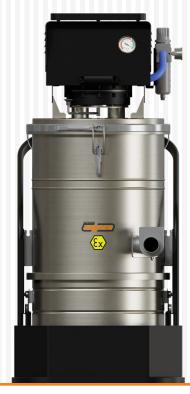

## PNILINE SD PN ATEX DUST AND SOLIDS

SD PN ATEX model is a industrial vacuum cleaners suitable for various uses, characterised by a compressed air suction system that uses a Venturi tube and has no electric motor. For this reason, it is particularly suitable for use in an ATEX environment given the absence of possible accidental ignition sources.

## SD PN ATEX 22 MARKINGII 3GD Ex h IIB T6(T85°C) Gc - Ex h IIIC T60°C DcSD PN ATEX 21 MARKINGII 2GD Ex h II BT6(T85°C) Gb - Ex h III CT60°C Db

| MODELS                  | SD PN ATEX                         |
|-------------------------|------------------------------------|
| MOTORIZATION            | Venturi tube                       |
| VOLTAGE                 | 4-6 Bar (engine pressure)          |
| AMPERAGE                | 1500I/min (consume)                |
| AIRFLOW                 | 380 m³/h                           |
| DEPRESSION 4 Bar        | 280 mBar                           |
| DEPRESSION 6 Bar        | 380 mBar                           |
| ØNOZZLE                 | Tangential Ø 60 mm                 |
| BODY DIAMETER           | Ø 460 mm                           |
| DIMENSIONS              | 146x84x175 cm                      |
| WEIGHT                  | 210 Kg                             |
| FILTERING SYSTEM        | SD PN ATEX                         |
| FILTER TYPE             | Cartridge                          |
| PRIMARY FILTER- SURFACE | 22.000 cm <sup>2</sup>             |
| FILTER MEDIA            | M Conductive                       |
| SECONDARY FILTER        | OPT                                |
| FILTER CLEANING         | Semi Automatic<br>Pneumatic Piston |
| COLLECTION SYSTEM       | SD PN ATEX                         |
| CAPACITY                | Barrel 75l                         |