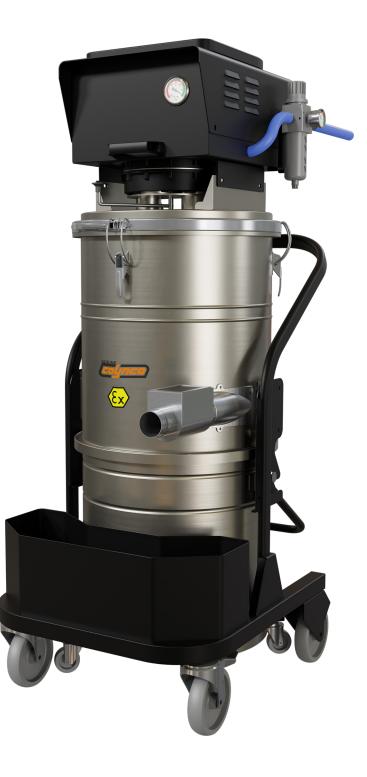

## PNILINE SD PN ATEX DUST AND SOLIDS

SD PN ATEX model is a industrial vacuum cleaners suitable for various uses, characterised by a compressed air suction system that uses a Venturi tube and has no electric motor. For this reason, it is particularly suitable for use in an ATEX environment given the absence of possible accidental ignition sources.

## SD PN ATEX 22 MARKINGII 3GD Ex h IIB T6(T85°C) Gc - Ex h IIIC T60°C DcSD PN ATEX 21 MARKINGII 2GD Ex h II BT6(T85°C) Gb - Ex h III CT60°C Db

| MODELS                  | SD PN ATEX                         |
|-------------------------|------------------------------------|
| MOTORIZATION            | Venturi tube                       |
| VOLTAGE                 | 4-6 Bar (engine pressure)          |
| AMPERAGE                | 1500I/min (consume)                |
| AIRFLOW                 | 380 m³/h                           |
| DEPRESSION 4 Bar        | 280 mBar                           |
| DEPRESSION 6 Bar        | 380 mBar                           |
| ØNOZZLE                 | Tangential Ø 60 mm                 |
| BODY DIAMETER           | Ø 460 mm                           |
| DIMENSIONS              | 146x84x175 cm                      |
| WEIGHT                  | 210 Kg                             |
| FILTERING SYSTEM        | SD PN ATEX                         |
| FILTER TYPE             | Cartridge                          |
| PRIMARY FILTER- SURFACE | 22.000 cm <sup>2</sup>             |
| FILTER MEDIA            | M Conductive                       |
| SECONDARY FILTER        | OPT                                |
| FILTER CLEANING         | Semi Automatic<br>Pneumatic Piston |
| COLLECTION SYSTEM       | SD PN ATEX                         |
| CAPACITY                | Barrel 75l                         |

## DUST AND SOLIDS

Compressed air motor with Venturi tube

Tangential inlet

In addition to the barrel, all Coynco models are made in AISI 304 stainless steel

Semi-automatic cleaning system with pneumatic piston