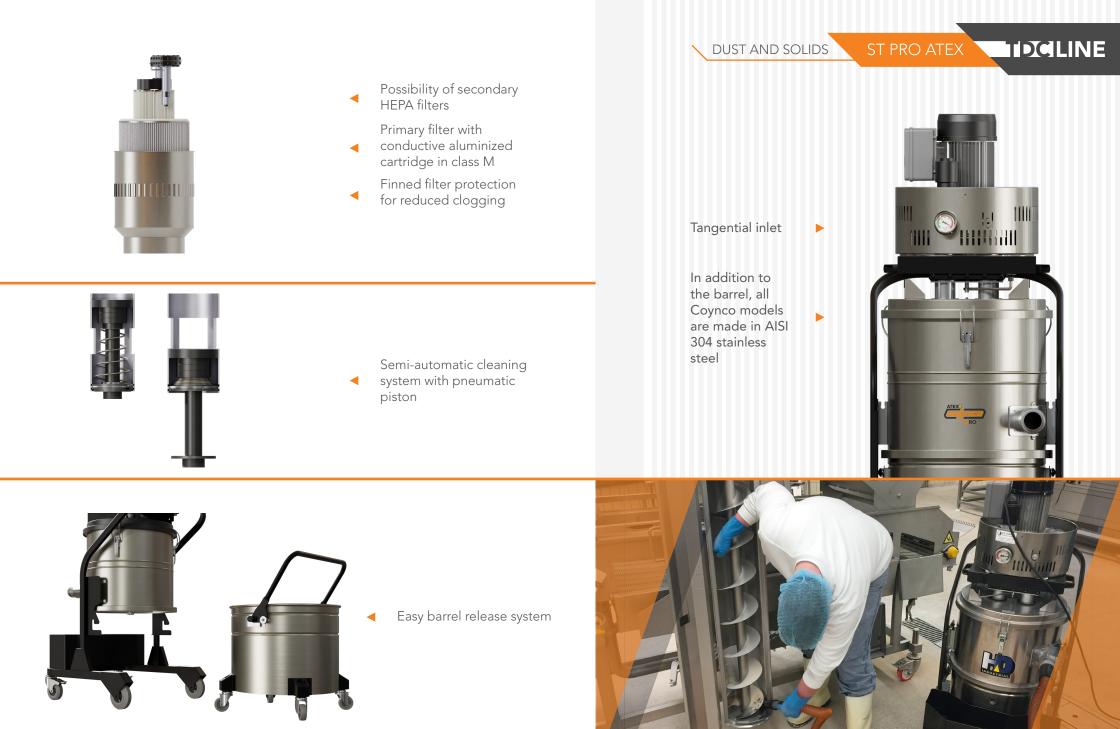

## **IDGLINE** ST PRO ATEX DUST AND SOLIDS

Motorised wet/dry vacuums with side channel turbine suitable for continuous use, even 24 hours a day. Multipurpose and multifunctional vacuum cleaners are able to vacuum dust and liquids without the need to remove the filter. Designed to meet all the needs of industry and ideal partners for general or specific machine cleaning thanks to its flexibility.

→ II 3GD Ex dc h IIB T3 Gc - Ex h tc IIIC T 135°C Dc IP65

| MODELS                  | ST 22 😯                              | ST 3                                 | ST 22 MAXI 💮                         | ST 3 MAXI (                          |
|-------------------------|--------------------------------------|--------------------------------------|--------------------------------------|--------------------------------------|
| MOTORIZATION            | Turbine                              | Turbine                              | Turbine                              | Turbine                              |
| POWER                   | 2,2 kW                               | 3 kW                                 | 2,2 kW                               | 3 kW                                 |
| VOLTAGE                 | 230 V                                | 400 V                                | 230 V                                | 400 V                                |
| FREQUENCY               | 50 Hz                                | 50 / 60 Hz                           | 50 Hz                                | 50 / 60 Hz                           |
| AMPERAGE                | 16 A                                 | 6,7 A                                | 16 A                                 | 6,7 A                                |
| AIR FLOW                | 320 m³/h                             | 320 m³/h                             | 320 m³/h                             | 320 m³/h                             |
| DEPRESSION              | 300 mBar                             | 320 mBar                             | 300 mBar                             | 320 mBar                             |
| MAX DEPRESSION          | 200 mBar                             | 250 mBar                             | 200 mBar                             | 250 mBar                             |
| Ø NOZZLE                | 60 mm                                | 60 mm                                | 60 mm                                | 60 mm                                |
| BODY DIAMETER           | 460 mm                               | 460 mm                               | 460 mm                               | 460 mm                               |
| DIMENSIONS              | 80x60h140 cm                         | 80x60h140 cm                         | 80 x 60 x 150 cm                     | 80 x 60 x 150 cm                     |
| VEIGHT                  | 85 Kg                                | 85 Kg                                | 85 Kg                                | 85 Kg                                |
| FILTERING SYSTEM        | ST 22                                | ST 3                                 | ST 22 MAXI                           | ST 3 MAXI                            |
| FILTER TYPE             | Cartridge                            | Cartridge                            | Cartridge                            | Cartridge                            |
| RIMARY FILTER - SURFACE | 13.000 cm <sup>2</sup>               | 13.000 cm <sup>2</sup>               | 18.000 cm <sup>2</sup>               | 18.000 cm <sup>2</sup>               |
| ILTER MEDIA             | Μ                                    | М                                    | Μ                                    | М                                    |
| ECONDARY FILTER         | OPT - HEPA                           | OPT - HEPA                           | OPT - HEPA                           | OPT - HEPA                           |
| FILTER CLEANING         | Semi - Automatic<br>Pneumatic piston |
| COLLECTION SYSTEM       | ST 22                                | ST 3                                 | ST 22 MAXI                           | ST 3 MAXI                            |
| CAPACITY                | 50 Liters                            | 50 Liters                            | 50 Liters                            | 50 Liters                            |
| OTHER DEVICES           | ST 22                                | ST 3                                 | ST 22 MAXI                           | ST 3 MAXI                            |
| ELOATING                | OPT<br>Mechanical                    | OPT<br>Mechanical                    | NO                                   | NO                                   |