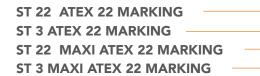

→ II 3GD Ex dc h IIB T3 Gc - Ex h tc IIIC T 135°C Dc IP65

| MODELS                  | ST 22 😯                              | ST 3                                 | ST 22 MAXI 💮                         | ST 3 MAXI (                          |
|-------------------------|--------------------------------------|--------------------------------------|--------------------------------------|--------------------------------------|
| MOTORIZATION            | Turbine                              | Turbine                              | Turbine                              | Turbine                              |
| POWER                   | 2,2 kW                               | 3 kW                                 | 2,2 kW                               | 3 kW                                 |
| VOLTAGE                 | 230 V                                | 400 V                                | 230 V                                | 400 V                                |
| FREQUENCY               | 50 Hz                                | 50 / 60 Hz                           | 50 Hz                                | 50 / 60 Hz                           |
| AMPERAGE                | 16 A                                 | 6,7 A                                | 16 A                                 | 6,7 A                                |
| AIR FLOW                | 320 m³/h                             | 320 m³/h                             | 320 m³/h                             | 320 m³/h                             |
| DEPRESSION              | 300 mBar                             | 320 mBar                             | 300 mBar                             | 320 mBar                             |
| MAX DEPRESSION          | 200 mBar                             | 250 mBar                             | 200 mBar                             | 250 mBar                             |
| Ø NOZZLE                | 60 mm                                | 60 mm                                | 60 mm                                | 60 mm                                |
| BODY DIAMETER           | 460 mm                               | 460 mm                               | 460 mm                               | 460 mm                               |
| DIMENSIONS              | 80x60h140 cm                         | 80x60h140 cm                         | 80 x 60 x 150 cm                     | 80 x 60 x 150 cm                     |
| VEIGHT                  | 85 Kg                                | 85 Kg                                | 85 Kg                                | 85 Kg                                |
| FILTERING SYSTEM        | ST 22                                | ST 3                                 | ST 22 MAXI                           | ST 3 MAXI                            |
| FILTER TYPE             | Cartridge                            | Cartridge                            | Cartridge                            | Cartridge                            |
| RIMARY FILTER - SURFACE | 13.000 cm <sup>2</sup>               | 13.000 cm <sup>2</sup>               | 18.000 cm <sup>2</sup>               | 18.000 cm <sup>2</sup>               |
| ILTER MEDIA             | Μ                                    | М                                    | Μ                                    | М                                    |
| ECONDARY FILTER         | OPT - HEPA                           | OPT - HEPA                           | OPT - HEPA                           | OPT - HEPA                           |
| FILTER CLEANING         | Semi - Automatic<br>Pneumatic piston |
| COLLECTION SYSTEM       | ST 22                                | ST 3                                 | ST 22 MAXI                           | ST 3 MAXI                            |
| CAPACITY                | 50 Liters                            | 50 Liters                            | 50 Liters                            | 50 Liters                            |
| OTHER DEVICES           | ST 22                                | ST 3                                 | ST 22 MAXI                           | ST 3 MAXI                            |
| ELOATING                | OPT<br>Mechanical                    | OPT<br>Mechanical                    | NO                                   | NO                                   |