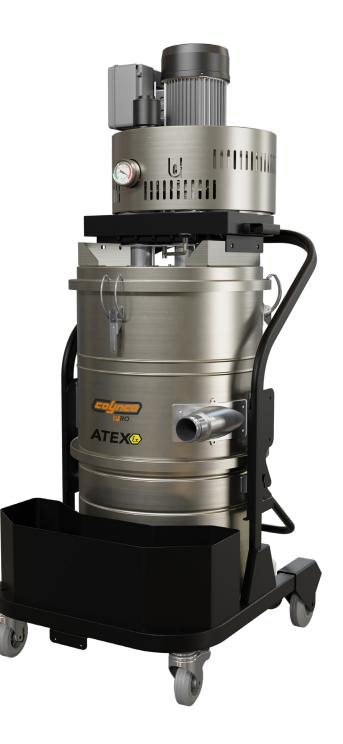

## **IDGLINE** ST PRO ATEX DUST AND SOLIDS

Motorised wet/dry vacuums with side channel turbine suitable for continuous use, even 24 hours a day. Multipurpose and multifunctional vacuum cleaners are able to vacuum dust and liquids without the need to remove the filter. Designed to meet all the needs of industry and ideal partners for general or specific machine cleaning thanks to its flexibility.

→ II 3GD Ex dc h IIB T3 Gc - Ex h tc IIIC T 135°C Dc IP65

| MODELS                  | ST 22 😯                              | ST 3                                 | ST 22 MAXI 💮                         | ST 3 MAXI (                          |
|-------------------------|--------------------------------------|--------------------------------------|--------------------------------------|--------------------------------------|
| MOTORIZATION            | Turbine                              | Turbine                              | Turbine                              | Turbine                              |
| POWER                   | 2,2 kW                               | 3 kW                                 | 2,2 kW                               | 3 kW                                 |
| VOLTAGE                 | 230 V                                | 400 V                                | 230 V                                | 400 V                                |
| FREQUENCY               | 50 Hz                                | 50 / 60 Hz                           | 50 Hz                                | 50 / 60 Hz                           |
| AMPERAGE                | 16 A                                 | 6,7 A                                | 16 A                                 | 6,7 A                                |
| AIR FLOW                | 320 m³/h                             | 320 m³/h                             | 320 m³/h                             | 320 m³/h                             |
| DEPRESSION              | 300 mBar                             | 320 mBar                             | 300 mBar                             | 320 mBar                             |
| MAX DEPRESSION          | 200 mBar                             | 250 mBar                             | 200 mBar                             | 250 mBar                             |
| Ø NOZZLE                | 60 mm                                | 60 mm                                | 60 mm                                | 60 mm                                |
| BODY DIAMETER           | 460 mm                               | 460 mm                               | 460 mm                               | 460 mm                               |
| DIMENSIONS              | 80x60h140 cm                         | 80x60h140 cm                         | 80 x 60 x 150 cm                     | 80 x 60 x 150 cm                     |
| VEIGHT                  | 85 Kg                                | 85 Kg                                | 85 Kg                                | 85 Kg                                |
| FILTERING SYSTEM        | ST 22                                | ST 3                                 | ST 22 MAXI                           | ST 3 MAXI                            |
| FILTER TYPE             | Cartridge                            | Cartridge                            | Cartridge                            | Cartridge                            |
| RIMARY FILTER - SURFACE | 13.000 cm <sup>2</sup>               | 13.000 cm <sup>2</sup>               | 18.000 cm <sup>2</sup>               | 18.000 cm <sup>2</sup>               |
| ILTER MEDIA             | Μ                                    | М                                    | Μ                                    | М                                    |
| ECONDARY FILTER         | OPT - HEPA                           | OPT - HEPA                           | OPT - HEPA                           | OPT - HEPA                           |
| FILTER CLEANING         | Semi - Automatic<br>Pneumatic piston |
| COLLECTION SYSTEM       | ST 22                                | ST 3                                 | ST 22 MAXI                           | ST 3 MAXI                            |
| CAPACITY                | 50 Liters                            | 50 Liters                            | 50 Liters                            | 50 Liters                            |
| OTHER DEVICES           | ST 22                                | ST 3                                 | ST 22 MAXI                           | ST 3 MAXI                            |
| ELOATING                | OPT<br>Mechanical                    | OPT<br>Mechanical                    | NO                                   | NO                                   |