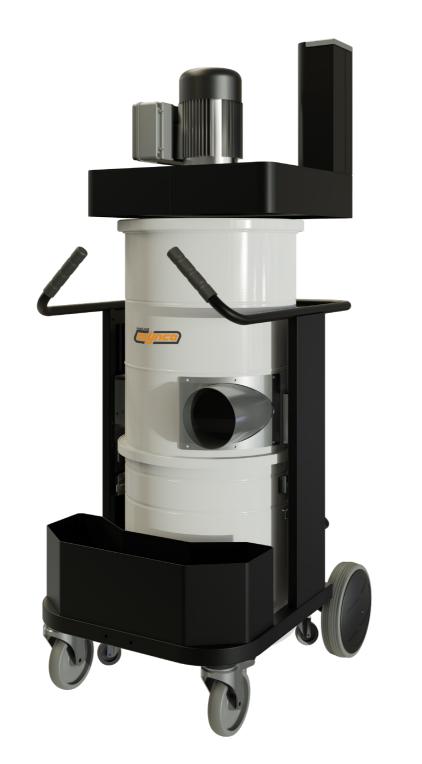

| TECHNICAL FEATURES      | IDIXILINE BASIC        |
|-------------------------|------------------------|
| MODELS                  | DTX 1500 BASIC         |
| MOTORIZATION            | Centrifugal fan        |
| POWER                   | 2,2 kW                 |
| VOLTAGE                 | 400 V                  |
| FREQUENCY               | 50 Hz                  |
| AMPERAGE                | 16 A                   |
| AIRFLOW                 | 1500 m³/h              |
| DEPRESSION              | 34 mBar                |
| Ø NOZZLE                | Tangential Ø 100 mm    |
| BODY DIAMETER           | Ø 460 mm               |
| DIMENSIONS              | 80x66x168 cm           |
| WEIGHT                  | 87 Kg                  |
| FILTERING SYSTEM        | DTX 1500 BASIC         |
| FILTER TYPE             | Stellar polyester      |
| PRIMARY FILTER- SURFACE | 30.000 cm <sup>2</sup> |
| FILTER MEDIA            | L                      |
| SECONDARY FILTER        | OPT                    |
| FILTER CLEANING         | Manual shaking         |
| COLLECTION SYSTEM       | DTX 1500 BASIC         |
| CAPACITY                | Barrel 75I             |

Easy barrel release system

Tangential inlet

Available in ATEX version