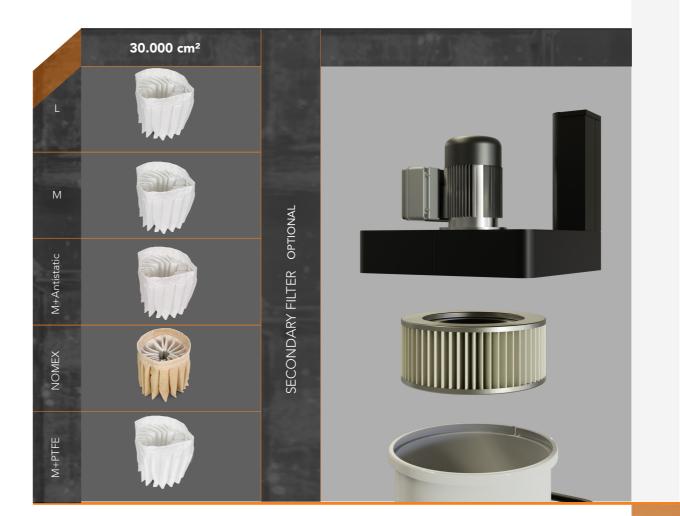

| TECHNICAL FEATURES      | IDIXILINE BASIC        |
|-------------------------|------------------------|
| MODELS                  | DTX 1500 BASIC         |
| MOTORIZATION            | Centrifugal fan        |
| POWER                   | 2,2 kW                 |
| VOLTAGE                 | 400 V                  |
| FREQUENCY               | 50 Hz                  |
| AMPERAGE                | 16 A                   |
| AIRFLOW                 | 1500 m³/h              |
| DEPRESSION              | 34 mBar                |
| Ø NOZZLE                | Tangential Ø 100 mm    |
| BODY DIAMETER           | Ø 460 mm               |
| DIMENSIONS              | 80x66x168 cm           |
| WEIGHT                  | 87 Kg                  |
| FILTERING SYSTEM        | DTX 1500 BASIC         |
| FILTER TYPE             | Stellar polyester      |
| PRIMARY FILTER- SURFACE | 30.000 cm <sup>2</sup> |
| FILTER MEDIA            | L                      |
| SECONDARY FILTER        | OPT                    |
| FILTER CLEANING         | Manual shaking         |
| COLLECTION SYSTEM       | DTX 1500 BASIC         |
| CAPACITY                | Barrel 75I             |