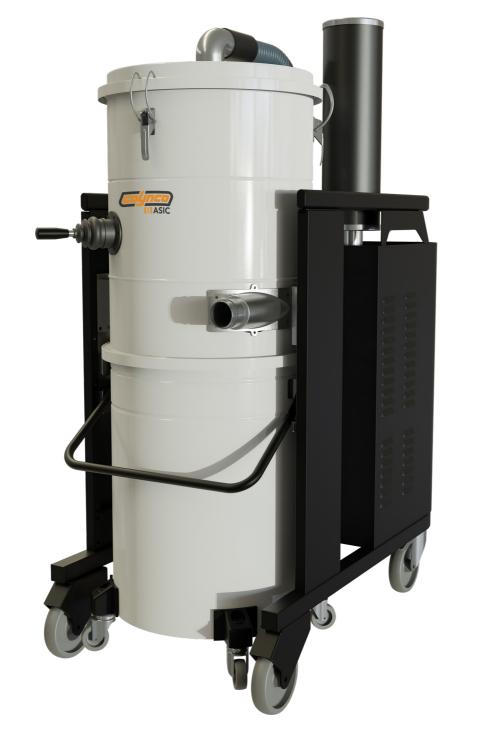

| TECHNICAL FEATURES                    |                                                 |                                                 |                                                 |                        |
|---------------------------------------|-------------------------------------------------|-------------------------------------------------|-------------------------------------------------|------------------------|
| MODELS                                | B 155 P 🕠                                       | W 155 P 🕠                                       | B 155 S 🕠                                       | W 155 S 🕠              |
| MOTORIZATION                          | Turbine                                         | Turbine                                         | Turbine                                         | Turbine                |
| POWER                                 | 5,5 kW                                          | 5,5 kW                                          | 5,5 kW                                          | 5,5 kW                 |
| VOLTAGE                               | 400 V                                           | 400 V                                           | 400 V                                           | 400 V                  |
| FREQUENCY                             | 50 Hz                                           | 50 Hz                                           | 50 Hz                                           | 50 Hz                  |
| AMPERAGE                              | 10,4 A                                          | 10,4 A                                          | 10,4 A                                          | 10,4 A                 |
| AIR FLOW                              | 520 m <sup>3</sup> /h                           | 520 m³/h                                        | 320 m <sup>3</sup> /h                           | 320 m³/h               |
| DEPRESSION                            | 250 mBar                                        | 250 mBar                                        | 450 mBar                                        | 450 mBar               |
| MAX DEPRESSION                        | 320 mBar                                        | 320 mBar                                        | 530 mBar                                        | 530 mBar               |
| Ø NOZZLE                              | Tangential Ø 60 mm                              | Central Ø 70 mm                                 | Tangential Ø 60 mm                              | Central Ø 60 mm        |
| BODY DIAMETER                         | ø 460 mm                                        | ø 460 mm                                        | ø 460 mm                                        | ø 460 mm               |
| DIMENSIONS                            | 100 x 60 x 140 cm                               | 100 x 60 x 140 cm                               | 100 x 60 x 140 cm                               | 100 x 60 x 140 cm      |
| WEIGHT                                | 150 Kg                                          | 150 Kg                                          | 150 Kg                                          | 150 Kg                 |
| FILTERING SYSTEM                      | B 155 P                                         | W 155 P                                         | B 155 S                                         | W 155 S                |
| FILTER TYPE                           | Stellar polyester                               | Stellar polyester                               | Stellar polyester                               | Stellar polyester      |
| PRIMARY FILTER - SURFACE              | 22.000 cm <sup>2</sup> / 30.000 cm <sup>2</sup> | 22.000 cm <sup>2</sup> / 30.000 cm <sup>2</sup> | 22.000 cm <sup>2</sup> / 30.000 cm <sup>2</sup> | 22.000 cm²/ 30.000 cm² |
| STANDARD FILTER MEDIA                 | L                                               | L                                               | L                                               | L                      |
| SECONDARY FILTER                      | OPT                                             | OPT                                             | OPT                                             | OPT                    |
| FILTER CLEANING                       | Manual shaking                                  | Manual shaking                                  | Manual shaking                                  | Manual shaking         |
| COLLECTION SYSTEM                     | B 155 P                                         | W 155 P                                         | B 155 S                                         | W 155 S                |
| CAPACITY                              | 100l / Longopac®                                | 100l / Longopac®                                | 100l / Longopac®                                | 100l / Longopac®       |
| LONGOPAC BARREL<br>INTERCHANGEABILITY | YES                                             | YES                                             | YES                                             | YES                    |

Available in ATEX® version

HDC 155 BASIC FIDELINE

Easy system for undocking the barrel Longopac® continuous bag collection system

18