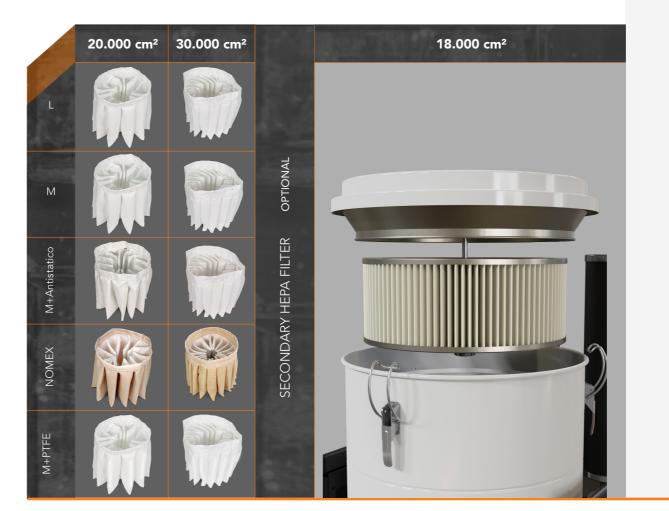

| TECHNICAL FEATURES                    |                                                 |                                                 |                                                 |                        |
|---------------------------------------|-------------------------------------------------|-------------------------------------------------|-------------------------------------------------|------------------------|
| MODELS                                | B 155 P 🕠                                       | W 155 P 🕠                                       | B 155 S 🕠                                       | W 155 S 🕠              |
| MOTORIZATION                          | Turbine                                         | Turbine                                         | Turbine                                         | Turbine                |
| POWER                                 | 5,5 kW                                          | 5,5 kW                                          | 5,5 kW                                          | 5,5 kW                 |
| VOLTAGE                               | 400 V                                           | 400 V                                           | 400 V                                           | 400 V                  |
| FREQUENCY                             | 50 Hz                                           | 50 Hz                                           | 50 Hz                                           | 50 Hz                  |
| AMPERAGE                              | 10,4 A                                          | 10,4 A                                          | 10,4 A                                          | 10,4 A                 |
| AIR FLOW                              | 520 m <sup>3</sup> /h                           | 520 m³/h                                        | 320 m <sup>3</sup> /h                           | 320 m³/h               |
| DEPRESSION                            | 250 mBar                                        | 250 mBar                                        | 450 mBar                                        | 450 mBar               |
| MAX DEPRESSION                        | 320 mBar                                        | 320 mBar                                        | 530 mBar                                        | 530 mBar               |
| Ø NOZZLE                              | Tangential Ø 60 mm                              | Central Ø 70 mm                                 | Tangential Ø 60 mm                              | Central Ø 60 mm        |
| BODY DIAMETER                         | ø 460 mm                                        | ø 460 mm                                        | ø 460 mm                                        | ø 460 mm               |
| DIMENSIONS                            | 100 x 60 x 140 cm                               | 100 x 60 x 140 cm                               | 100 x 60 x 140 cm                               | 100 x 60 x 140 cm      |
| WEIGHT                                | 150 Kg                                          | 150 Kg                                          | 150 Kg                                          | 150 Kg                 |
| FILTERING SYSTEM                      | B 155 P                                         | W 155 P                                         | B 155 S                                         | W 155 S                |
| FILTER TYPE                           | Stellar polyester                               | Stellar polyester                               | Stellar polyester                               | Stellar polyester      |
| PRIMARY FILTER - SURFACE              | 22.000 cm <sup>2</sup> / 30.000 cm <sup>2</sup> | 22.000 cm <sup>2</sup> / 30.000 cm <sup>2</sup> | 22.000 cm <sup>2</sup> / 30.000 cm <sup>2</sup> | 22.000 cm²/ 30.000 cm² |
| STANDARD FILTER MEDIA                 | L                                               | L                                               | L                                               | L                      |
| SECONDARY FILTER                      | OPT                                             | OPT                                             | OPT                                             | OPT                    |
| FILTER CLEANING                       | Manual shaking                                  | Manual shaking                                  | Manual shaking                                  | Manual shaking         |
| COLLECTION SYSTEM                     | B 155 P                                         | W 155 P                                         | B 155 S                                         | W 155 S                |
| CAPACITY                              | 100l / Longopac®                                | 100l / Longopac®                                | 100l / Longopac®                                | 100l / Longopac®       |
| LONGOPAC BARREL<br>INTERCHANGEABILITY | YES                                             | YES                                             | YES                                             | YES                    |