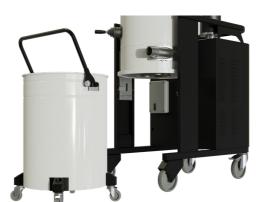

Available in ATEX® version

HDC 155 BASIC FIDELINE

Easy system for undocking the barrel Longopac® continuous bag collection system

18