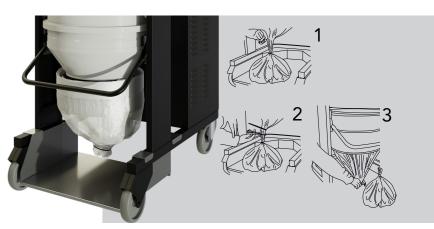

Available in ATEX® version

HDC 155 BASIC FIDELINE

Easy system for undocking the barrel Longopac® continuous bag collection system

18