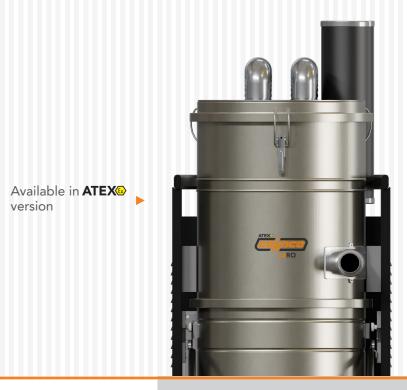

| OPT - HEPA                         |
| FILTER CLEANING                       | Semi Automatic<br>Pneumatic Piston | Semi Automatic<br>Pneumatic Piston |
| D.O.P.                                | NO                                 | NO                                 |
| COLLECTION SYSTEM                     | 155 P                              | 155 S                              |
| CAPACITY                              | 100 Liters                         | 100 Liters                         |
| LONGOPAC BARREL<br>INTERCHANGEABILITY | YES                                | YES                                |





Conductive aluminised cartridge primary filter in class M

Finned filter protection for reduced clogging



Semi-automatic cleaning system with pneumatic ` piston





Easy barrel release system

Longopac® continuous bag discharge system