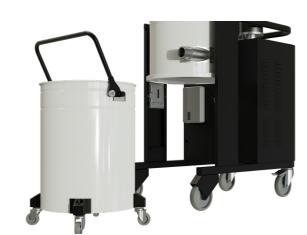

| TECHNICAL FEATURES                    |                                    | IIIVAINRO                          |
|---------------------------------------|------------------------------------|------------------------------------|
| MODELS                                | 155 P 🕠                            | 155 S 🕠                            |
| MOTORIZATION                          | Turbine                            | Turbine                            |
| POWER                                 | 5,5 kW                             | 5,5 kW                             |
| VOLTAGE                               | 400 V                              | 400 V                              |
| FREQUENCY                             | 50 Hz                              | 50 Hz                              |
| AMPERAGE                              | 10,4 A                             | 10,4 A                             |
| AIR FLOW                              | 520 m³/h                           | 320 m³/h                           |
| DEPRESSION                            | 250 mBar                           | 450 mBar                           |
| MAX DEPRESSION                        | 320 mBar                           | 530 mBar                           |
| Ø NOZZLE                              | Tangential Ø 60 mm                 | Central Ø 60 mm                    |
| BODY DIAMETER                         | ø 460 mm                           | ø 460 mm                           |
| DIMENSIONS                            | 120 x 60 x 140 cm                  | 120 x 60 x 140 cm                  |
| WEIGHT                                | 155 Kg                             | 155 Kg                             |
| FILTERING SYSTEM                      | 155 P                              | 155 S                              |
| FILTER TYPE                           | Cartridge                          | Cartridge                          |
| PRIMARY FILTER - SURFACE              | 22.000 cm <sup>2</sup>             | 22.000 cm <sup>2</sup>             |
| FILTER MEDIA                          | M Conductive                       | M Conductive                       |
| SECONDARY FILTER                      | OPT - HEPA                         | OPT - HEPA                         |
| FILTER CLEANING                       | Semi Automatic<br>Pneumatic Piston | Semi Automatic<br>Pneumatic Piston |
| D.O.P.                                | NO                                 | NO                                 |
| COLLECTION SYSTEM                     | 155 P                              | 155 S                              |
| CAPACITY                              | 100 Liters                         | 100 Liters                         |
| LONGOPAC BARREL<br>INTERCHANGEABILITY | YES                                | YES                                |