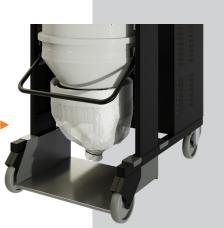

Conductive aluminised cartridge primary filter in class M

Finned filter protection for reduced clogging

Semi-automatic cleaning system with pneumatic ` piston

Easy barrel release system

Longopac® continuous bag discharge system