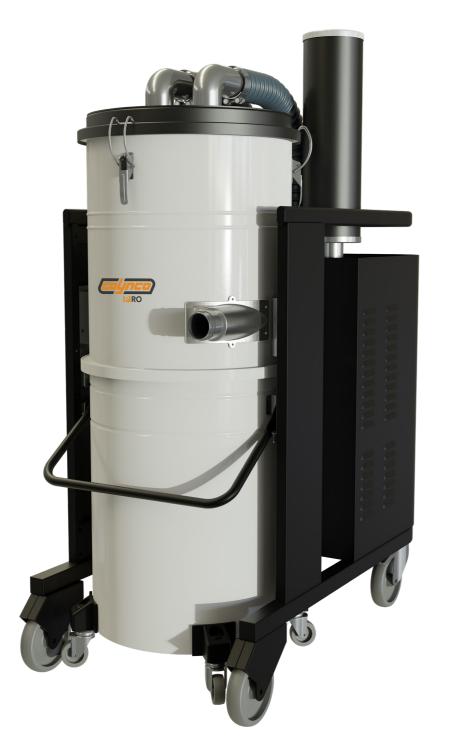

Motorised industrial vacuum cleaner with a 5.5 kW three-phase side channel turbine in series, configurable according to requirements, with high head, ideal for suctioning heavy, high specific weight materials or over long distances as it can reach a maximum vacuum of 500 mBar, or in parallel for greater air flow. They are characterised by a construction designed to meet the requirements of solidity and robustness, ideal for heavy duty applications.

| TECHNICAL FEATURES                    |                                    | IIIVAINRO                          |
|---------------------------------------|------------------------------------|------------------------------------|
| MODELS                                | 155 P 🕠                            | 155 S 🕠                            |
| MOTORIZATION                          | Turbine                            | Turbine                            |
| POWER                                 | 5,5 kW                             | 5,5 kW                             |
| VOLTAGE                               | 400 V                              | 400 V                              |
| FREQUENCY                             | 50 Hz                              | 50 Hz                              |
| AMPERAGE                              | 10,4 A                             | 10,4 A                             |
| AIR FLOW                              | 520 m³/h                           | 320 m³/h                           |
| DEPRESSION                            | 250 mBar                           | 450 mBar                           |
| MAX DEPRESSION                        | 320 mBar                           | 530 mBar                           |
| Ø NOZZLE                              | Tangential Ø 60 mm                 | Central Ø 60 mm                    |
| BODY DIAMETER                         | ø 460 mm                           | ø 460 mm                           |
| DIMENSIONS                            | 120 x 60 x 140 cm                  | 120 x 60 x 140 cm                  |
| WEIGHT                                | 155 Kg                             | 155 Kg                             |
| FILTERING SYSTEM                      | 155 P                              | 155 S                              |
| FILTER TYPE                           | Cartridge                          | Cartridge                          |
| PRIMARY FILTER - SURFACE              | 22.000 cm <sup>2</sup>             | 22.000 cm <sup>2</sup>             |
| FILTER MEDIA                          | M Conductive                       | M Conductive                       |
| SECONDARY FILTER                      | OPT - HEPA                         | OPT - HEPA                         |
| FILTER CLEANING                       | Semi Automatic<br>Pneumatic Piston | Semi Automatic<br>Pneumatic Piston |
| D.O.P.                                | NO                                 | NO                                 |
| COLLECTION SYSTEM                     | 155 P                              | 155 S                              |
| CAPACITY                              | 100 Liters                         | 100 Liters                         |
| LONGOPAC BARREL<br>INTERCHANGEABILITY | YES                                | YES                                |