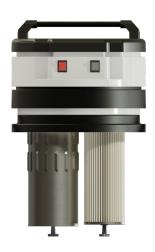

2 By-pass motors

Motorhead with automatic cleaning system ICLEAN

Easy barrel release system