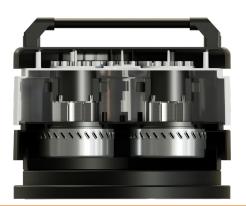

2 By-pass motors

Motorhead with automatic cleaning system ICLEAN

Easy barrel release system