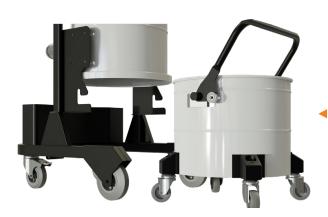

The 235 ICLEAN model, an increased evolution compared to the more contained 220 ICLEAN, stands out for its greater filtering capacity and greater capacity.

The reinforced trolley compared to the previous one allows it to be used in industrial environments with heavier applications, especially those relating to coupling to machinery that generate greater quantities of fine dust.

| TECHNICAL FEATURES                    | ISLINE I CLEAN     |  |
|---------------------------------------|--------------------|--|
| MODELS                                | 235 ICLEAN \cdots  |  |
| MOTORIZATION                          | n°2 By-pass        |  |
| POWER                                 | 2200 W             |  |
| VOLTAGE                               | 230 V              |  |
| FREQUENCY                             | 50/60 Hz           |  |
| AMPERAGE                              | 9,6 A              |  |
| AIRFLOW                               | 340 m³/h           |  |
| DEPRESSION                            | 230 mBar           |  |
| Ø NOZZLE                              | Tangential Ø 60 mm |  |
| BODY DIAMETER                         | Ø 400 mm           |  |
| DIMENSIONS                            | 65x50x111 cm       |  |
| WEIGHT                                | 42 Kg              |  |
| FILTERING SYSTEM                      | 235 ICLEAN         |  |
| FILTER TYPE                           | 2x Cartridge       |  |
| PRIMARY FILTER - SURFACE              | 8000 cm²           |  |
| FILTER MEDIA                          | HEPA+PTFE          |  |
| SECONDARY FILTER                      | NO                 |  |
| FILTER CLEANING                       | Automatic          |  |
| COLLECTION SYSTEM                     | 235 ICLEAN         |  |
| CAPACITY                              | Barrel 35I         |  |
| LONGOPAC BARREL<br>INTERCHANGEABILITY | YES                |  |