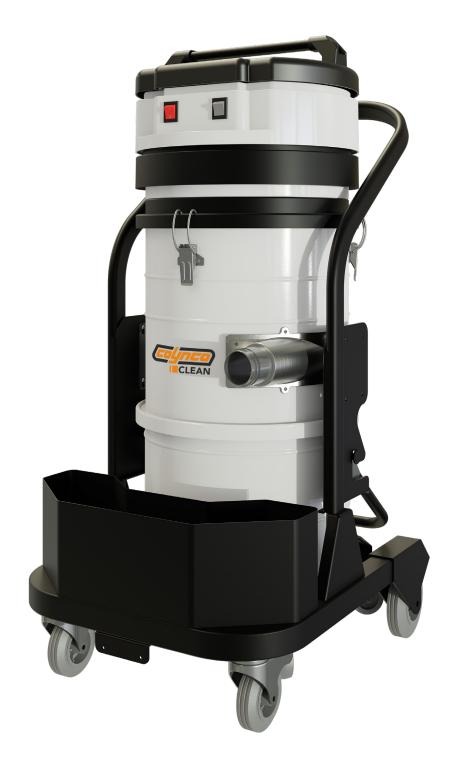

The 235 ICLEAN model, an increased evolution compared to the more contained 220 ICLEAN, stands out for its greater filtering capacity and greater capacity.

The reinforced trolley compared to the previous one allows it to be used in industrial environments with heavier applications, especially those relating to coupling to machinery that generate greater quantities of fine dust.

2 By-pass motors

Motorhead with automatic cleaning system ICLEAN

Easy barrel release system