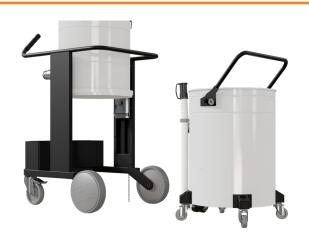

S2M ICLEAN is a 235 ICLEAN 2-motor direct derivation cleaner, strengthened with a new trolley and with characteristics of great versatility and ease of use. Among the 2-motor vacuum cleaners, it is the most effective for vacuuming fine dust, where it stands out for its reliability, confirming itself as one of the best products on the market.

2 By-pass motors

 Motorhead with automatic cleaning system ICLEAN

Easy barrel release system

Longopac® continuous bag collection system