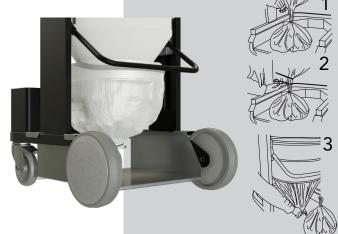

2 By-pass motors

 Motorhead with automatic cleaning system ICLEAN

Easy barrel release system

Longopac® continuous bag collection system