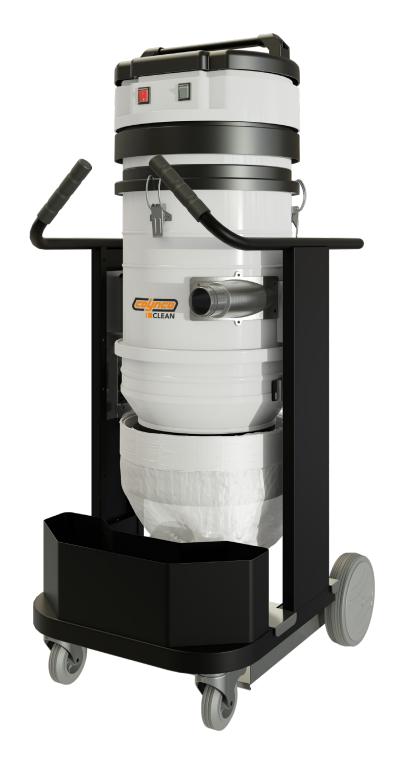

S2M ICLEAN is a 235 ICLEAN 2-motor direct derivation cleaner, strengthened with a new trolley and with characteristics of great versatility and ease of use. Among the 2-motor vacuum cleaners, it is the most effective for vacuuming fine dust, where it stands out for its reliability, confirming itself as one of the best products on the market.

2 By-pass motors

 Motorhead with automatic cleaning system ICLEAN

Easy barrel release system

Longopac® continuous bag collection system