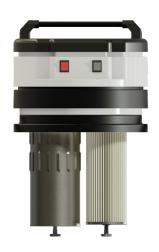

2 By-pass motors

 Motorhead with automatic cleaning system ICLEAN

Easy barrel release system

Longopac® continuous bag collection system