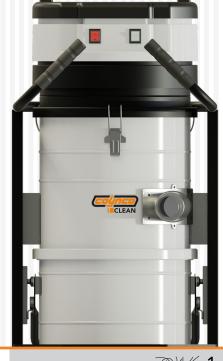

S2M ICLEAN is a 235 ICLEAN 2-motor direct derivation cleaner, strengthened with a new trolley and with characteristics of great versatility and ease of use. Among the 2-motor vacuum cleaners, it is the most effective for vacuuming fine dust, where it stands out for its reliability, confirming itself as one of the best products on the market.

2 By-pass motors

 Motorhead with automatic cleaning system ICLEAN

Easy barrel release system

Longopac® continuous bag collection system