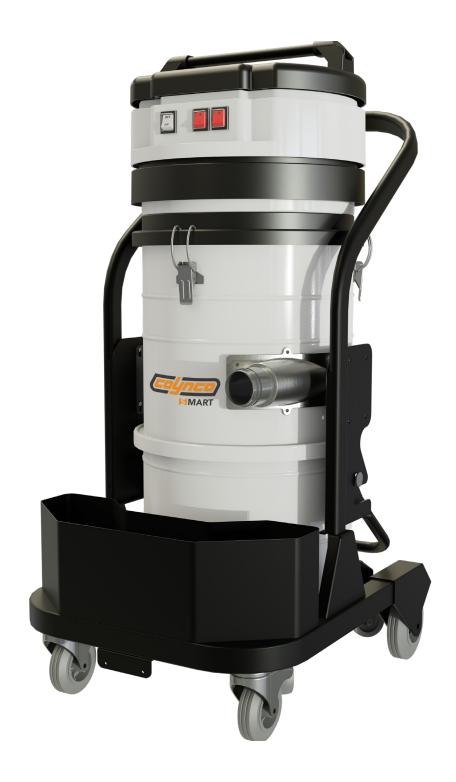

SMART 235 D is a single-phase industrial vacuum cleaner with 2 motors, the ideal model to entrust any type of general cleaning of your company.

Compact, sturdy and trolley mounted for enhanced maneuverability, it is very practical even in the smallest surface areas, facilitating routine cleaning work.

Thanks to its effectiveness, the cleaning times are reduced, benefiting in terms of time and costs.

| MODELS                   |                              | FILINE FIMART                |
|--------------------------|------------------------------|------------------------------|
|                          | 235MD \cdots                 | 235HD <b>⊙</b>               |
| MOTORIZATION             | n°2 By-pass                  | n°2 By-pass                  |
| POWER                    | 2200 W                       | 2200 W                       |
| VOLTAGE                  | 230 V                        | 230 V                        |
| FREQUENCY                | 50/60 Hz                     | 50/60 Hz                     |
| AMPERAGE                 | 9,6 A                        | 9,6 A                        |
| AIRFLOW                  | 340 m³/h                     | 340 m³/h                     |
| DEPRESSION               | 230 mBar                     | 230 mBar                     |
| Ø NOZZLE                 | Tangential Ø 60 mm           | Tangential Ø 60 mm           |
| BODY DIAMETER            | Ø 370 mm                     | Ø 370 mm                     |
| DIMENSIONS               | 65x50x111 cm                 | 65x50x111 cm                 |
| WEIGHT                   | 42 Kg                        | 42 Kg                        |
| FILTERING SYSTEM         | 235MD                        | 235HD                        |
| FILTER TYPE              | Cartridge                    | Cartridge                    |
| PRIMARY FILTER - SURFACE | 9.000 cm <sup>2</sup>        | 9.000 cm²                    |
| FILTER MEDIA             | M Conductive                 | HEPA+PTFE                    |
| SECONDARY FILTER         | NO                           | NO                           |
| FILTER CLEANING          | Semi automatic - Push button | Semi automatic - Push button |
| COLLECTION SYSTEM        | 235MD                        | 235HD                        |
| CAPACITY                 | Barrel 35I                   | Barrel 35I                   |