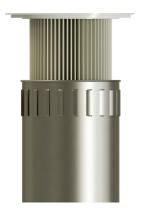

2 By-pass motors

Head with integrated semiautomatic filter cleaning system. Activated by push button.

Cartridge filters available with conductive M or HEPA filter media

Filter protection to optimize the cyclonic effect, lowering air velocity towards the bottom, increasing filtering efficiency and avoiding premature clogging of the filter. It also acts as a protection from abrasive materials or liquids, keeping the filter dry.