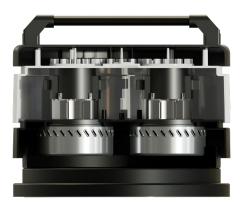

2 By-pass motors

Head with integrated semiautomatic filter cleaning system. Activated by push button.

Cartridge filters available with conductive M or HEPA filter media

Filter protection to optimize the cyclonic effect, lowering air velocity towards the bottom, increasing filtering efficiency and avoiding premature clogging of the filter. It also acts as a protection from abrasive materials or liquids, keeping the filter dry.