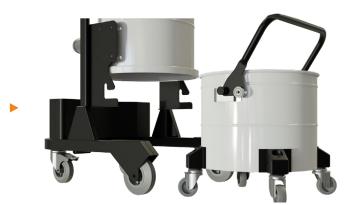

| NO                           |
| FILTER CLEANING          | Semi automatic - Push button | Semi automatic - Push button |
| COLLECTION SYSTEM        | 235MD                        | 235HD                        |
| CAPACITY                 | Barrel 35I                   | Barrel 35I                   |





2 By-pass motors



Head with integrated semiautomatic filter cleaning system. Activated by push button.





Cartridge filters available with conductive M or HEPA filter media

Filter protection to optimize the cyclonic effect, lowering air velocity towards the bottom, increasing filtering efficiency and avoiding premature clogging of the filter. It also acts as a protection from abrasive materials or liquids, keeping the filter dry.

Easy system for undocking the bin