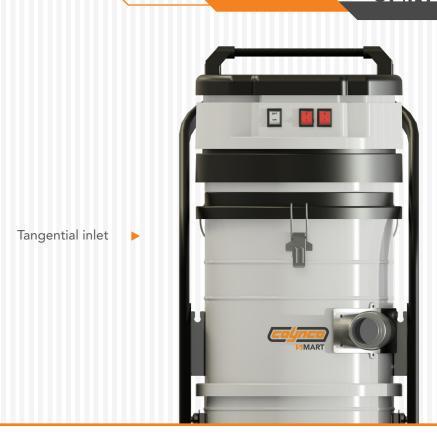

Thanks to its effectiveness, the cleaning times are reduced, benefiting in terms of time and costs.

| MODELS                   |                              | FILINE FIMART                |
|--------------------------|------------------------------|------------------------------|
|                          | 235MD \cdots                 | 235HD <b>⊙</b>               |
| MOTORIZATION             | n°2 By-pass                  | n°2 By-pass                  |
| POWER                    | 2200 W                       | 2200 W                       |
| VOLTAGE                  | 230 V                        | 230 V                        |
| FREQUENCY                | 50/60 Hz                     | 50/60 Hz                     |
| AMPERAGE                 | 9,6 A                        | 9,6 A                        |
| AIRFLOW                  | 340 m³/h                     | 340 m³/h                     |
| DEPRESSION               | 230 mBar                     | 230 mBar                     |
| Ø NOZZLE                 | Tangential Ø 60 mm           | Tangential Ø 60 mm           |
| BODY DIAMETER            | Ø 370 mm                     | Ø 370 mm                     |
| DIMENSIONS               | 65x50x111 cm                 | 65x50x111 cm                 |
| WEIGHT                   | 42 Kg                        | 42 Kg                        |
| FILTERING SYSTEM         | 235MD                        | 235HD                        |
| FILTER TYPE              | Cartridge                    | Cartridge                    |
| PRIMARY FILTER - SURFACE | 9.000 cm <sup>2</sup>        | 9.000 cm²                    |
| FILTER MEDIA             | M Conductive                 | HEPA+PTFE                    |
| SECONDARY FILTER         | NO                           | NO                           |
| FILTER CLEANING          | Semi automatic - Push button | Semi automatic - Push button |
| COLLECTION SYSTEM        | 235MD                        | 235HD                        |
| CAPACITY                 | Barrel 35I                   | Barrel 35I                   |