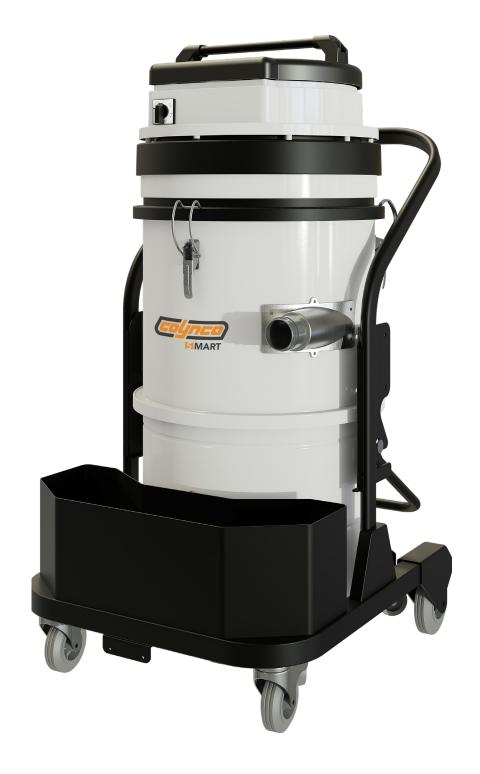

SMART 350 D is a single-phase industrial vacuum cleaner with 3 motors, the ideal model to entrust any type of general cleaning of your company.

Its maneuverability, combined with its compactness, allows it to be easily moved even in the most confined places, facilitating the routine cleaning of your machinery or industrial environments.

Thanks to its effectiveness, the cleaning times are reduced, benefiting in terms of time and costs.

| TECHNICAL FEATURES       |                              | ISLINE ISMART                |
|--------------------------|------------------------------|------------------------------|
| MODELS                   | 350MD ••                     | 350HD <b>⊙</b>               |
| MOTORIZATION             | n°3 By-pass                  | n°3 By-pass                  |
| POWER                    | 3300 W                       | 3300 W                       |
| VOLTAGE                  | 230 V                        | 230 V                        |
| FREQUENCY                | 50/60 Hz                     | 50/60 Hz                     |
| AMPERAGE                 | 14,4 A                       | 14,4 A                       |
| AIRFLOW                  | 510 m³/h                     | 510 m³/h                     |
| DEPRESSION               | 230 mBar                     | 230 mBar                     |
| Ø NOZZLE                 | Tangential ∅ 60 mm           | Tangential Ø 60 mm           |
| BODY DIAMETER            | Ø 460 mm                     | Ø 460 mm                     |
| DIMENSIONS               | 80x60x118 cm                 | 80x60x118 cm                 |
| WEIGHT                   | 65 Kg                        | 65 Kg                        |
| FILTERING SYSTEM         | 350MD                        | 350HD                        |
| FILTER TYPE              | Cartridge                    | Cartridge                    |
| PRIMARY FILTER - SURFACE | 13.000 cm <sup>2</sup>       | 13.000 cm <sup>2</sup>       |
| FILTER MEDIA             | M Conductive                 | HEPA+PTFE                    |
| SECONDARY FILTER         | NO                           | NO                           |
| FILTER CLEANING          | Semi automatic - Push button | Semi automatic - Push button |
| COLLECTION SYSTEM        | 350MD                        | 350HD                        |
| CAPACITY                 | Barrel 50I                   | Barrel 50l                   |