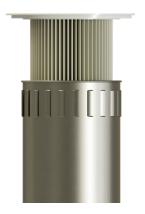

3 By-pass motors

Head with integrated semiautomatic filter cleaning system. Activated by push button.

Cartridge filters available with conductive M or HEPA filter media

Filter protection to optimize the cyclonic effect, lowering air velocity towards the bottom, increasing filtering efficiency and avoiding premature clogging of the filter. It also acts as a protection from abrasive materials or liquids, keeping the filter dry.