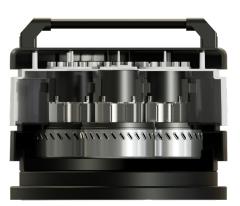

3 By-pass motors

Head with integrated semiautomatic filter cleaning system. Activated by push button.

Cartridge filters available with conductive M or HEPA filter media

Filter protection to optimize the cyclonic effect, lowering air velocity towards the bottom, increasing filtering efficiency and avoiding premature clogging of the filter. It also acts as a protection from abrasive materials or liquids, keeping the filter dry.