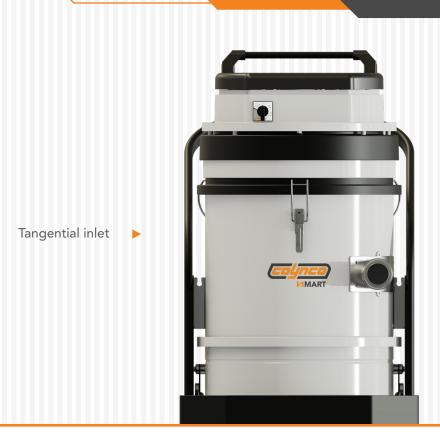

Thanks to its effectiveness, the cleaning times are reduced, benefiting in terms of time and costs.

| TECHNICAL FEATURES       |                              | ISLINE ISMART                |
|--------------------------|------------------------------|------------------------------|
| MODELS                   | 350MD ••                     | 350HD <b>⊙</b>               |
| MOTORIZATION             | n°3 By-pass                  | n°3 By-pass                  |
| POWER                    | 3300 W                       | 3300 W                       |
| VOLTAGE                  | 230 V                        | 230 V                        |
| FREQUENCY                | 50/60 Hz                     | 50/60 Hz                     |
| AMPERAGE                 | 14,4 A                       | 14,4 A                       |
| AIRFLOW                  | 510 m³/h                     | 510 m³/h                     |
| DEPRESSION               | 230 mBar                     | 230 mBar                     |
| Ø NOZZLE                 | Tangential ∅ 60 mm           | Tangential Ø 60 mm           |
| BODY DIAMETER            | Ø 460 mm                     | Ø 460 mm                     |
| DIMENSIONS               | 80x60x118 cm                 | 80x60x118 cm                 |
| WEIGHT                   | 65 Kg                        | 65 Kg                        |
| FILTERING SYSTEM         | 350MD                        | 350HD                        |
| FILTER TYPE              | Cartridge                    | Cartridge                    |
| PRIMARY FILTER - SURFACE | 13.000 cm <sup>2</sup>       | 13.000 cm <sup>2</sup>       |
| FILTER MEDIA             | M Conductive                 | HEPA+PTFE                    |
| SECONDARY FILTER         | NO                           | NO                           |
| FILTER CLEANING          | Semi automatic - Push button | Semi automatic - Push button |
| COLLECTION SYSTEM        | 350MD                        | 350HD                        |
| CAPACITY                 | Barrel 50I                   | Barrel 50l                   |