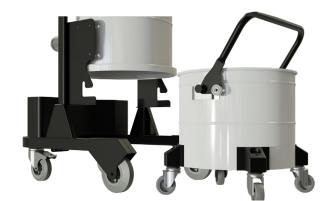

| NO                           |
| FILTER CLEANING          | Semi automatic - Push button | Semi automatic - Push button |
| COLLECTION SYSTEM        | 350MD                        | 350HD                        |
| CAPACITY                 | Barrel 50I                   | Barrel 50l                   |





3 By-pass motors



Head with integrated semiautomatic filter cleaning system. Activated by push button.





Cartridge filters available with conductive M or HEPA filter media

Filter protection to optimize the cyclonic effect, lowering air velocity towards the bottom, increasing filtering efficiency and avoiding premature clogging of the filter. It also acts as a protection from abrasive materials or liquids, keeping the filter dry.

Easy system for undocking the bin