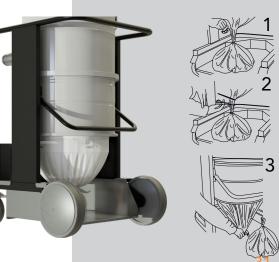

- Easy barrel release system
- Longopac® continuous bag discharge system

**\** DUST AND SOLIDS