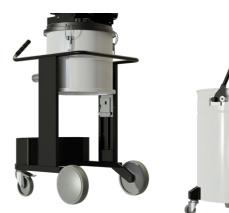

- Easy barrel release system
- Longopac® continuous bag discharge system

**\** DUST AND SOLIDS