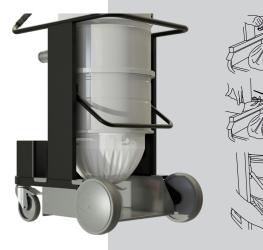

- Easy barrel release system
- Longopac® continuous bag discharge system

**\** DUST AND SOLIDS