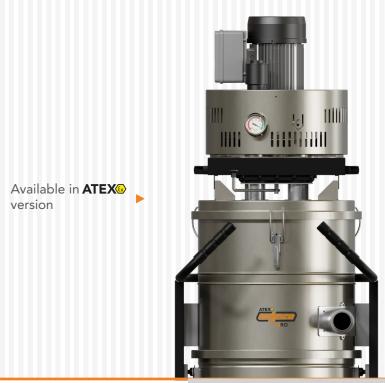

ctive                       |
| SECONDARY FILTER                      | OPT - HEPA                         | OPT - HEPA                         |
| FILTER CLEANING                       | Semi Automatic<br>Pneumatic Piston | Semi Automatic<br>Pneumatic Piston |
| COLLECTION SYSTEM                     | TDC 22M                            | TDC 30                             |
| CAPACITY                              | 100 Liters                         | 100 Liters                         |
| LONGOPAC BARREL<br>INTERCHANGEABILITY | YES                                | YES                                |





- Class M conductive aluminised cartridge primary filter, HEPA secondary filter
- Finned filter protection for reduced clogging



Semi-automatic cleaning system with pneumatic piston



TDC 22M-30 PRO TOCLINE



- Easy barrel release system
- Longopac® continuous bag discharge system

**\** DUST AND SOLIDS