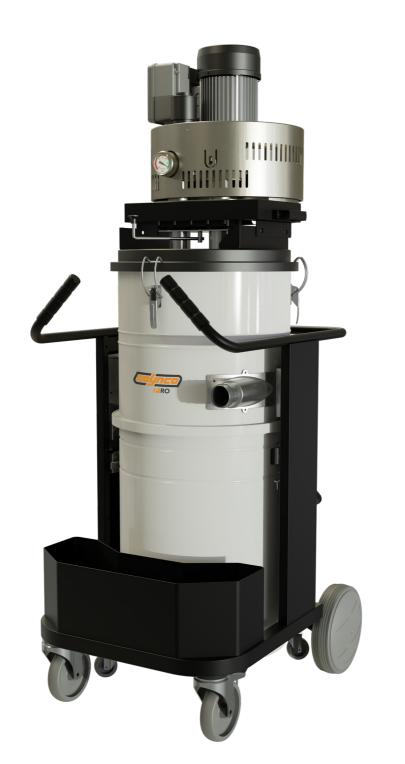

- Class M conductive aluminised cartridge primary filter, HEPA secondary filter
- Finned filter protection for reduced clogging

Semi-automatic cleaning system with pneumatic piston

TDC 22M-30 PRO TOCLINE

- Easy barrel release system
- Longopac® continuous bag discharge system

**\** DUST AND SOLIDS