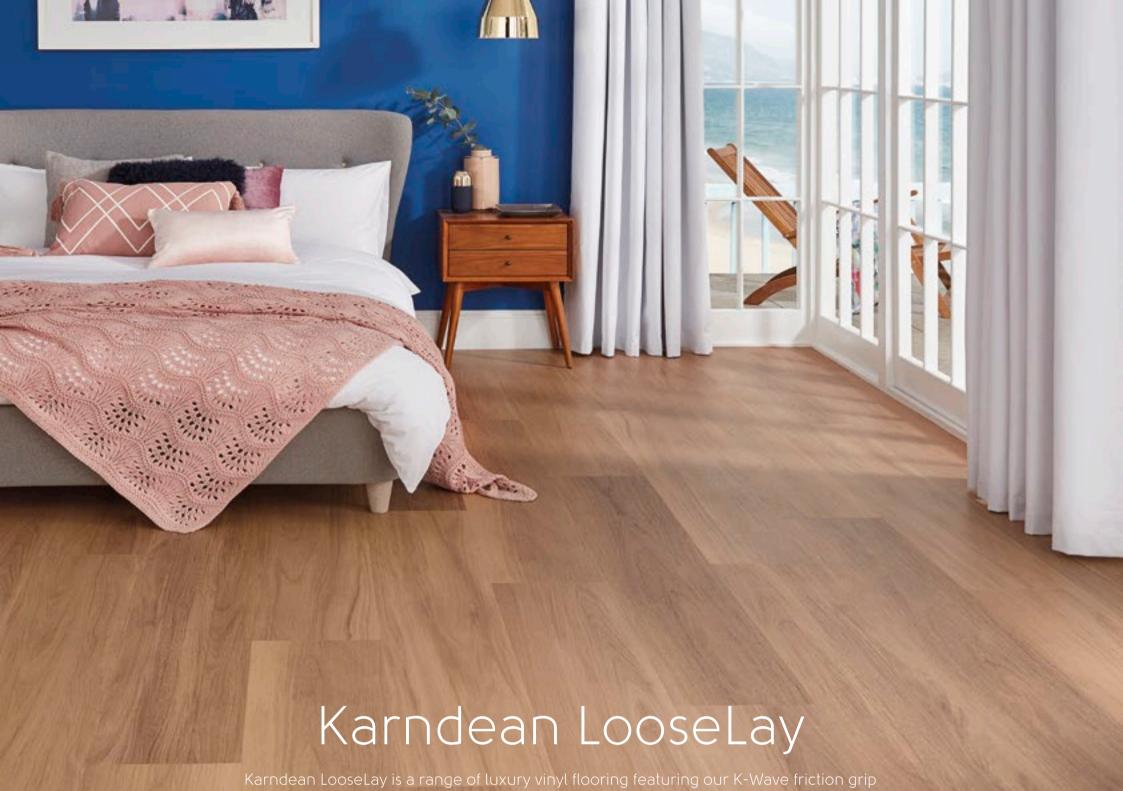

By combining these original features with cutting edge design, we create simply beautiful floors that you'll love for a lifetime.

Karndean LooseLay is a range of luxury vinyl flooring featuring our K-Wave friction grip backing that holds the product in place. It creates a strong bond to the subfloor using a combination of weight and friction.

### Why Karndean LooseLay?

Karndean LooseLay is a format of luxury vinyl flooring featuring our K-Wave friction grip backing that holds the product in place.

Boasting the realistic designs and grain details customers expect from Karndean, LooseLay is available in large scale wood look planks and stone look tiles and can help you create a look that works in almost any space. What's more, it's easy to install and can be laid over most existing hard floors. Oh, and it's 100% recyclable!