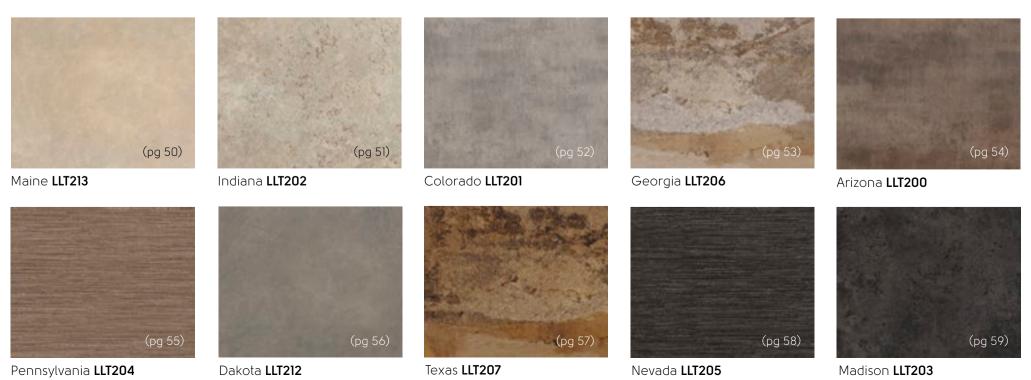

The Karndean LooseLay stone collection includes popular stone effects including

## Karndean LooseLay Stone at a glance

Thickness: 4.5mm Wear layer: 0.5mm Bevel: No

500mm x 610mm (19.7" x 24")