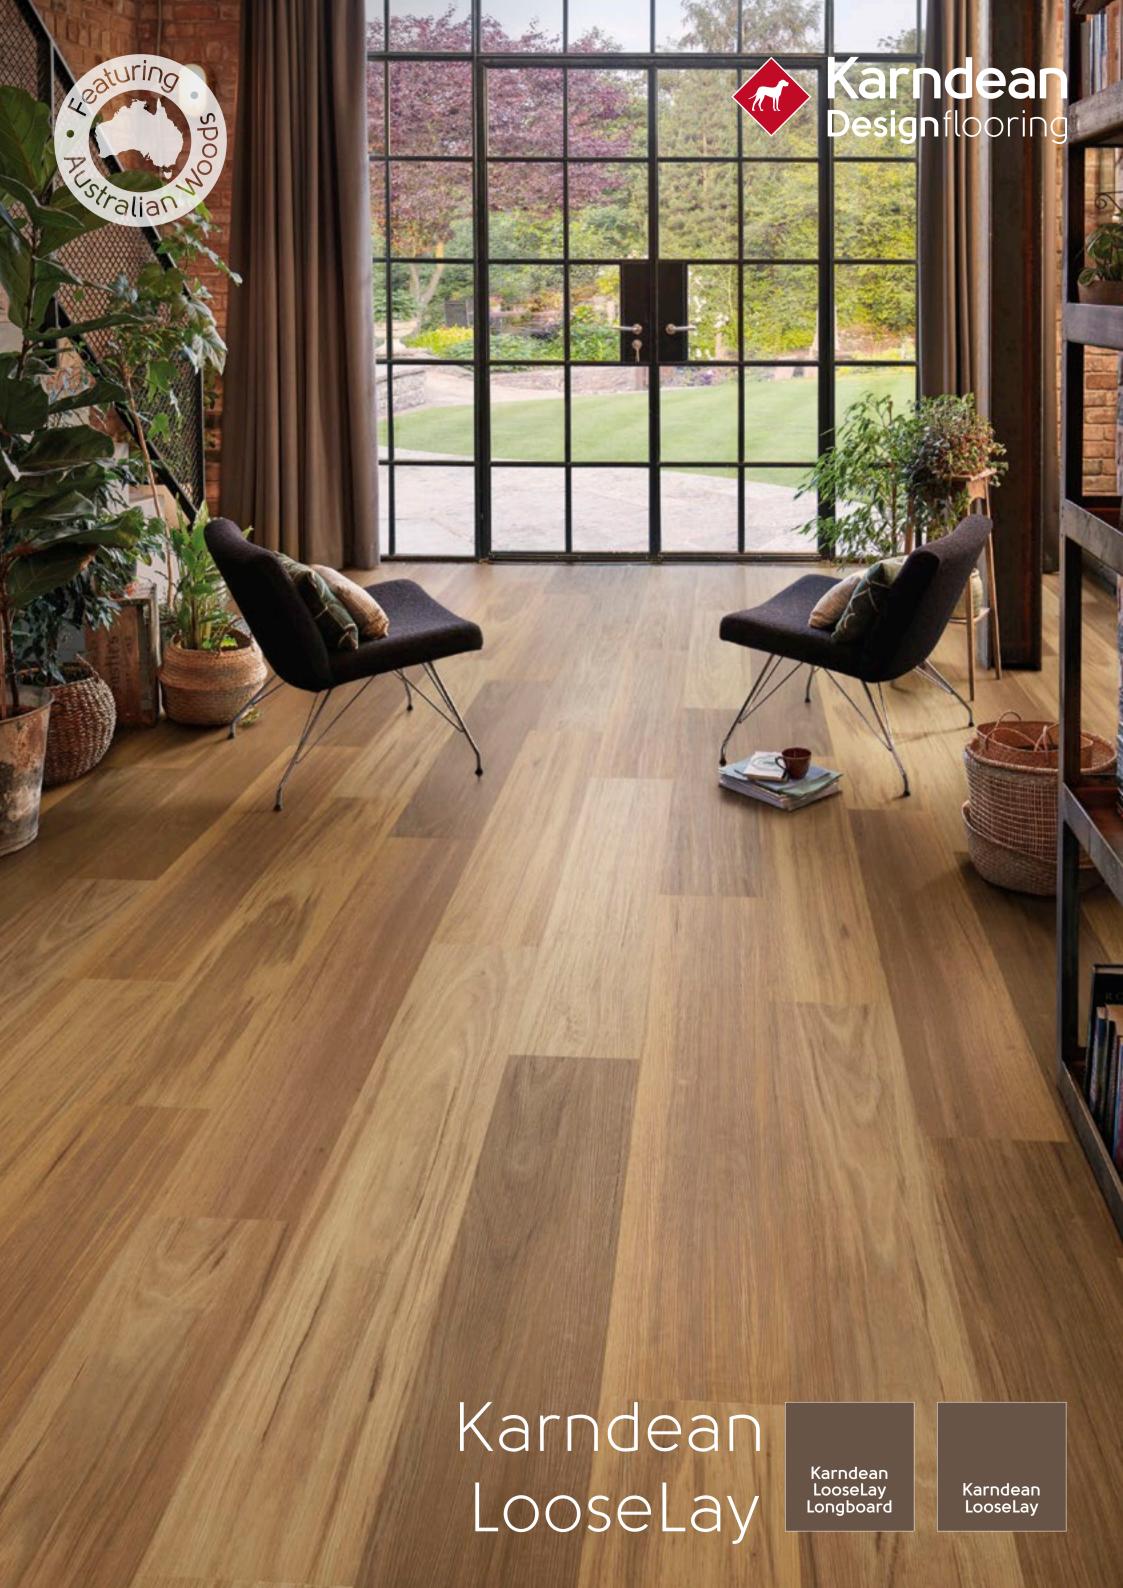

# At Karndean we see flooring differently...

We travel the world in our quest to bring you exceptional floors that inspire and delight. From the ancient forests of Europe, to the remote Australian outback and beyond, we seek out expressive and intriguing forms in the natural world to influence our unique floor designs.

By combining these original features with cutting edge design, we create simply beautiful floors that you'll love for a lifetime.

Karndean LooseLay is a range of luxury vinyl flooring featuring our K-Wave friction grip backing that holds the product in place. It creates a strong bond to the subfloor using a combination of weight and friction.

Perfect for temporary and permanent use, Karndean LooseLay is ideal if you are interested in changing out the flooring frequently or want to reduce sound passing to rooms below.

What's more, it's quick and easy to install, requiring only the use of a light tackifier in the majority of installations.

Choose from traditional oak looks, Australian woods, contemporary blends and exotic species or from our collection of popular stone effects including travertine, concrete and slate.

Our Karndean LooseLay Longboard range features a collection of 20 woods in a 1.5 metre extra-long format.