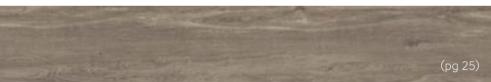

## Karndean LooseLay Longboard at a glance

Thickness: 4.5mm
Wear layer: 0.5mm
Bevel: No

1500mm x 250mm (59.1" x 9.85")

Bleached Tasmanian Oak LLP311

Pearl Oak **LLP306** 

North Coast Blackbutt **LLP313** 

Champagne Oak **LLP310** 

Weathered Heart Pine LLP304

Pure Fabric Oak **LLP329** 

Lemon Spotted Gum **LLP317** 

Tasmanian Oak **LLP312** 

Blended Ironbark **LLP328** 

French Grey Oak **LLP308** 

Shadow Fabric Oak LLP331

Honey Ironbark **LLP325** 

Weathered American Pine **LLP335** 

Australian Wormy Chestnut LLP334

Embered Blackbutt **LLP314** 

Ochre Ironbark **LLP326** 

Mountain Spotted Gum **LLP316** 

Twilight Oak **LLP301** 

Raven Oak **LLP302** 

Natural Ironbark **LLP327** 