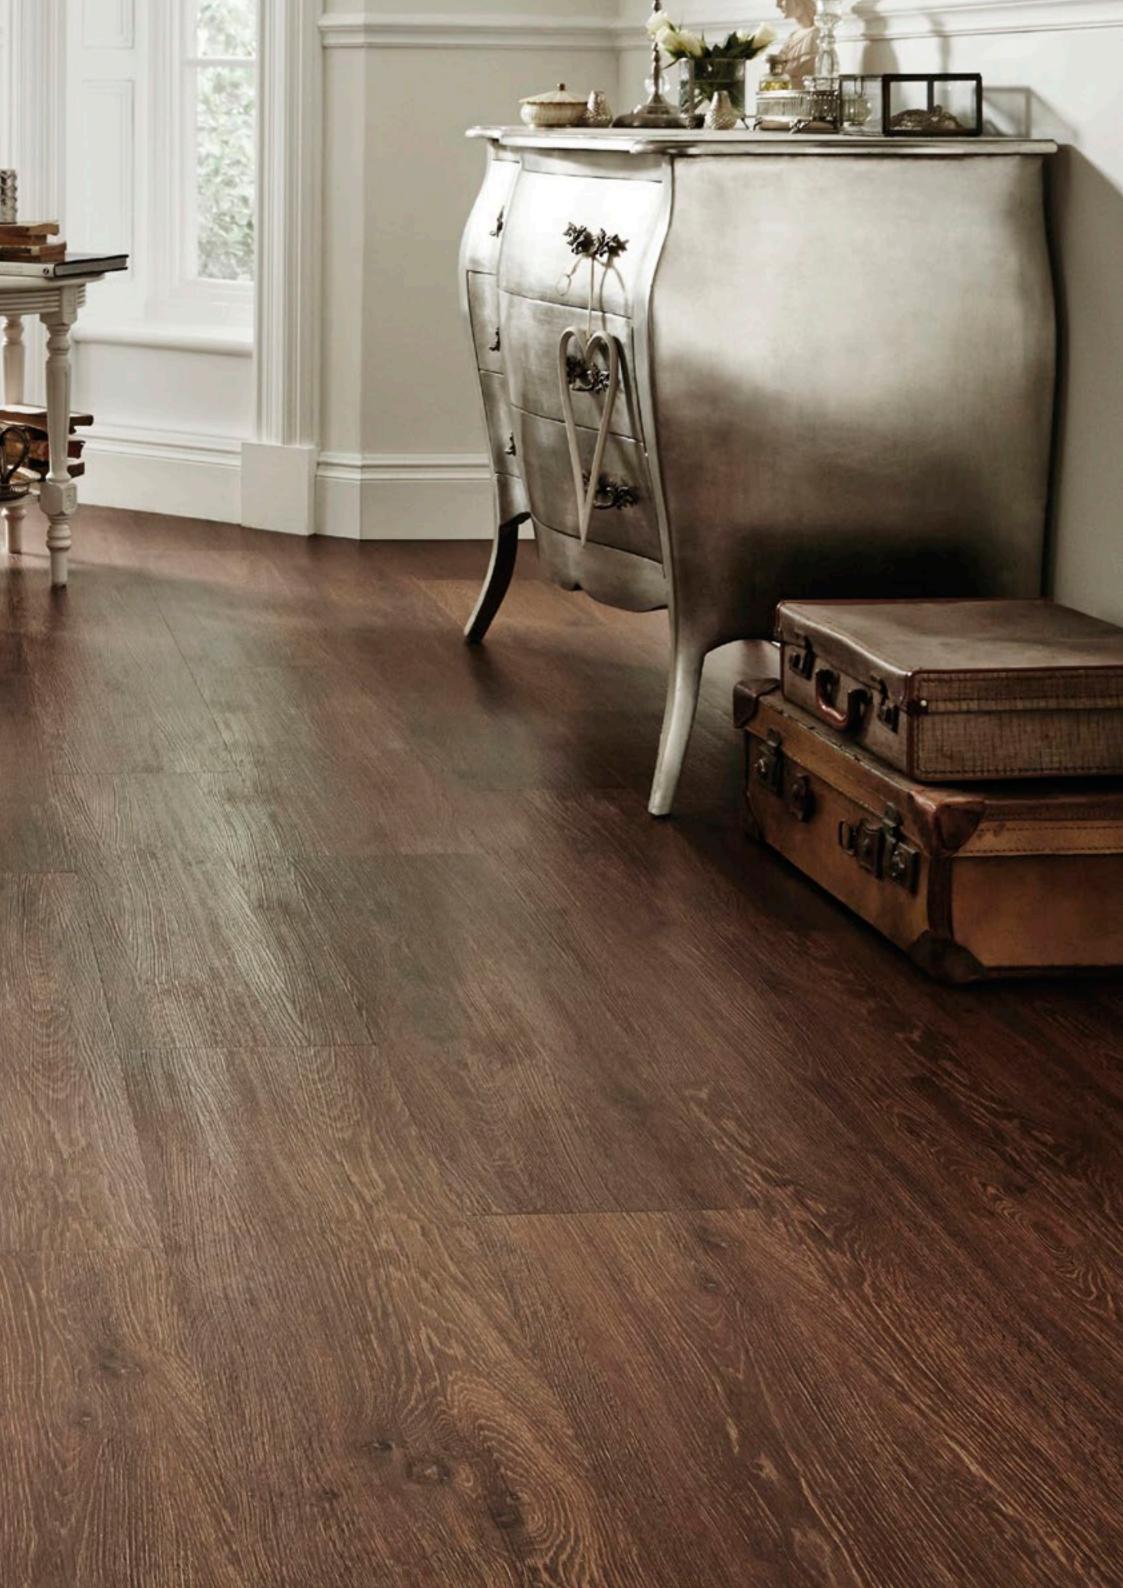

# Karndean LooseLay Wood

 $(1050 \text{mm} \times 250 \text{mm})$ 

The Karndean LooseLay wood collection features a wide-ranging palette, such as the distressed, grey hues of Hudson, the deep chocolate tones of Dover and the vibrant copper tones of Winchester.

### Karndean LooseLay Wood at a glance

Thickness: 4.5mm Wear layer: 0.5mm Bevel: No

1050mm x 250mm (41.3" x 9.85")