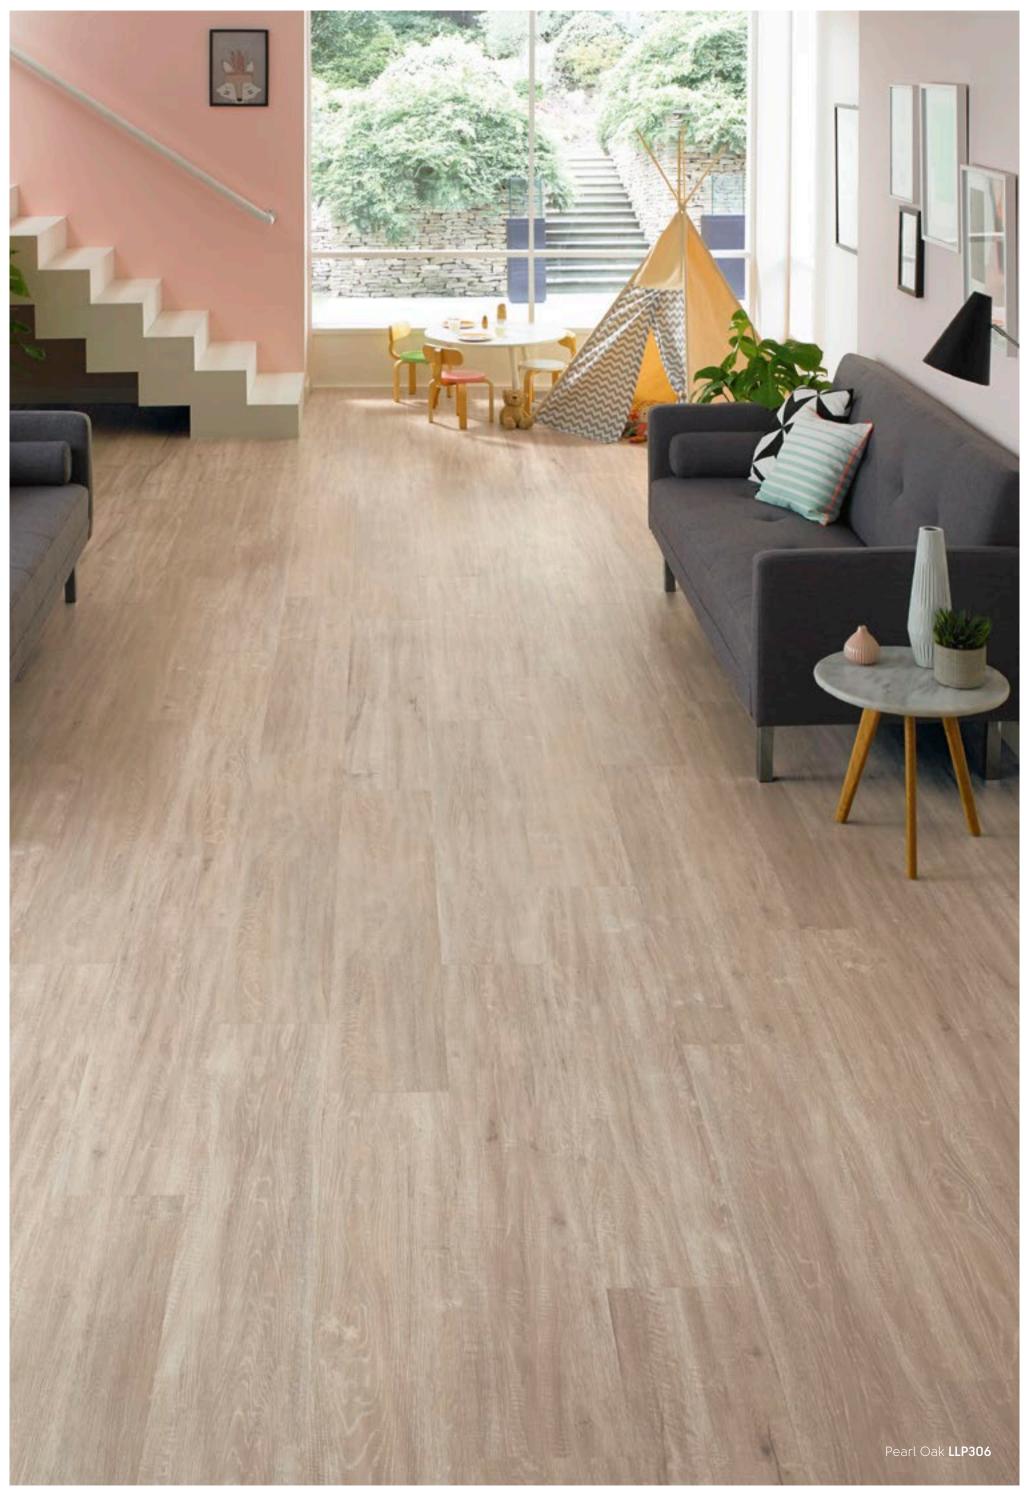

## Karndean LooseLay Longboard at a glance

Thickness: 4.5mm
Wear layer: 0.5mm
Bevel: No

1500mm x 250mm (59.1" x 9.85")

Bleached Tasmanian Oak LLP311

Pearl Oak **LLP306** 

North Coast Blackbutt **LLP313** 

Champagne Oak **LLP310** 