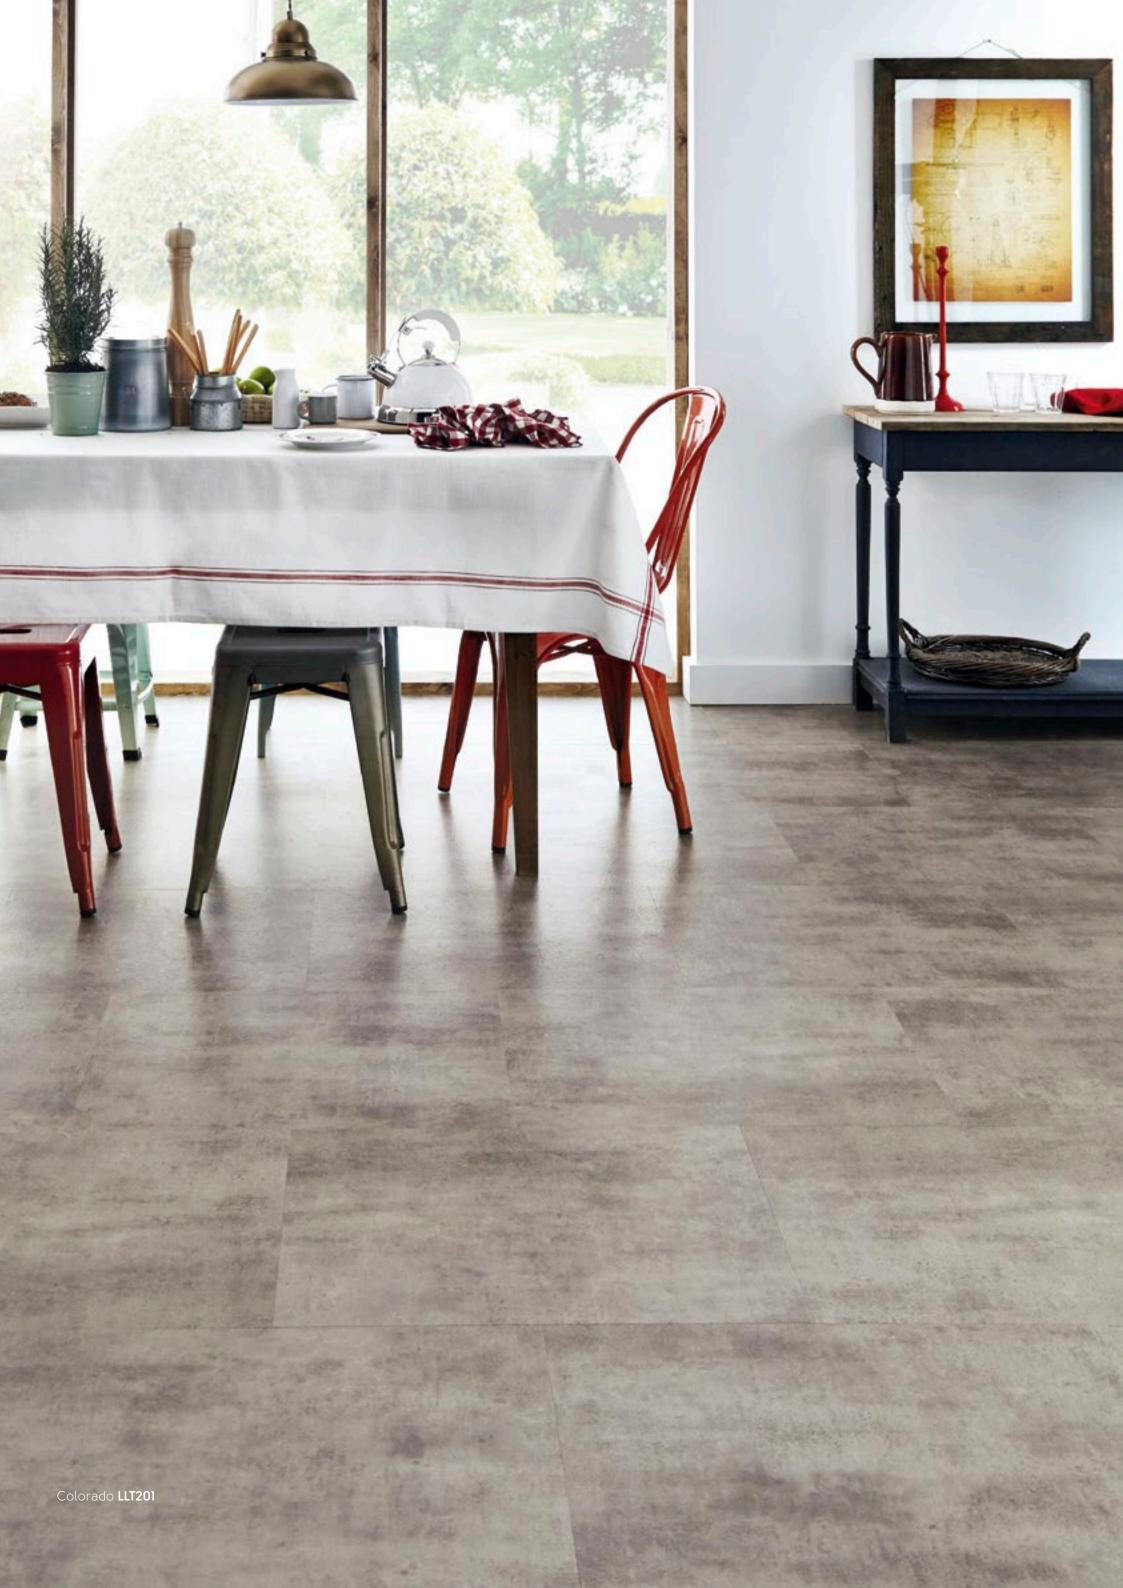

without the need for underlay.



#### K-Wave friction grip backing

Our K-Wave friction grip backing creates a strong bond to the subfloor using a combination of weight and friction.



### Karndean LooseLay LONGboard (1500mm x 250mm)

Karndean LooseLay Longboard is a collection of 20 woods featuring authentic designs in a 1.5m extra-long format.















































# Karndean LooseLay Wood

 $(1050 \text{mm} \times 250 \text{mm})$ 

The Karndean LooseLay wood collection features a wide-ranging palette, such as the distressed, grey hues of Hudson, the deep chocolate tones of Dover and the vibrant copper tones of Winchester.

























































The Karndean LooseLay stone collection includes popular stone effects including



















## Karndean LooseLay Longboard at a glance

Thickness: 4.5mm
Wear layer: 0.5mm
Bevel: No

1500mm x 250mm (59.1" x 9.85")



Bleached Tasmanian Oak LLP311



Pearl Oak **LLP306** 



North Coast Blackbutt **LLP313** 



Champagne Oak **LLP310** 



Weathered Heart Pine LLP304



Pure Fabric Oak **LLP329** 



Lemon Spotted Gum **LLP317** 



Tasmanian Oak **LLP312** 



Blended Ironbark **LLP328** 



French Grey Oak **LLP308** 



Shadow Fabric Oak LLP331



Honey Ironbark **LLP325** 



Weathered American Pine **LLP335** 



Australian Wormy Chestnut LLP334



Embered Blackbutt **LLP314** 



Ochre Ironbark **LLP326** 



Mountain Spotted Gum **LLP316** 



Twilight Oak **LLP301** 



Raven Oak **LLP302** 



Natural Ironbark **LLP327** 



### Karndean LooseLay Wood at a