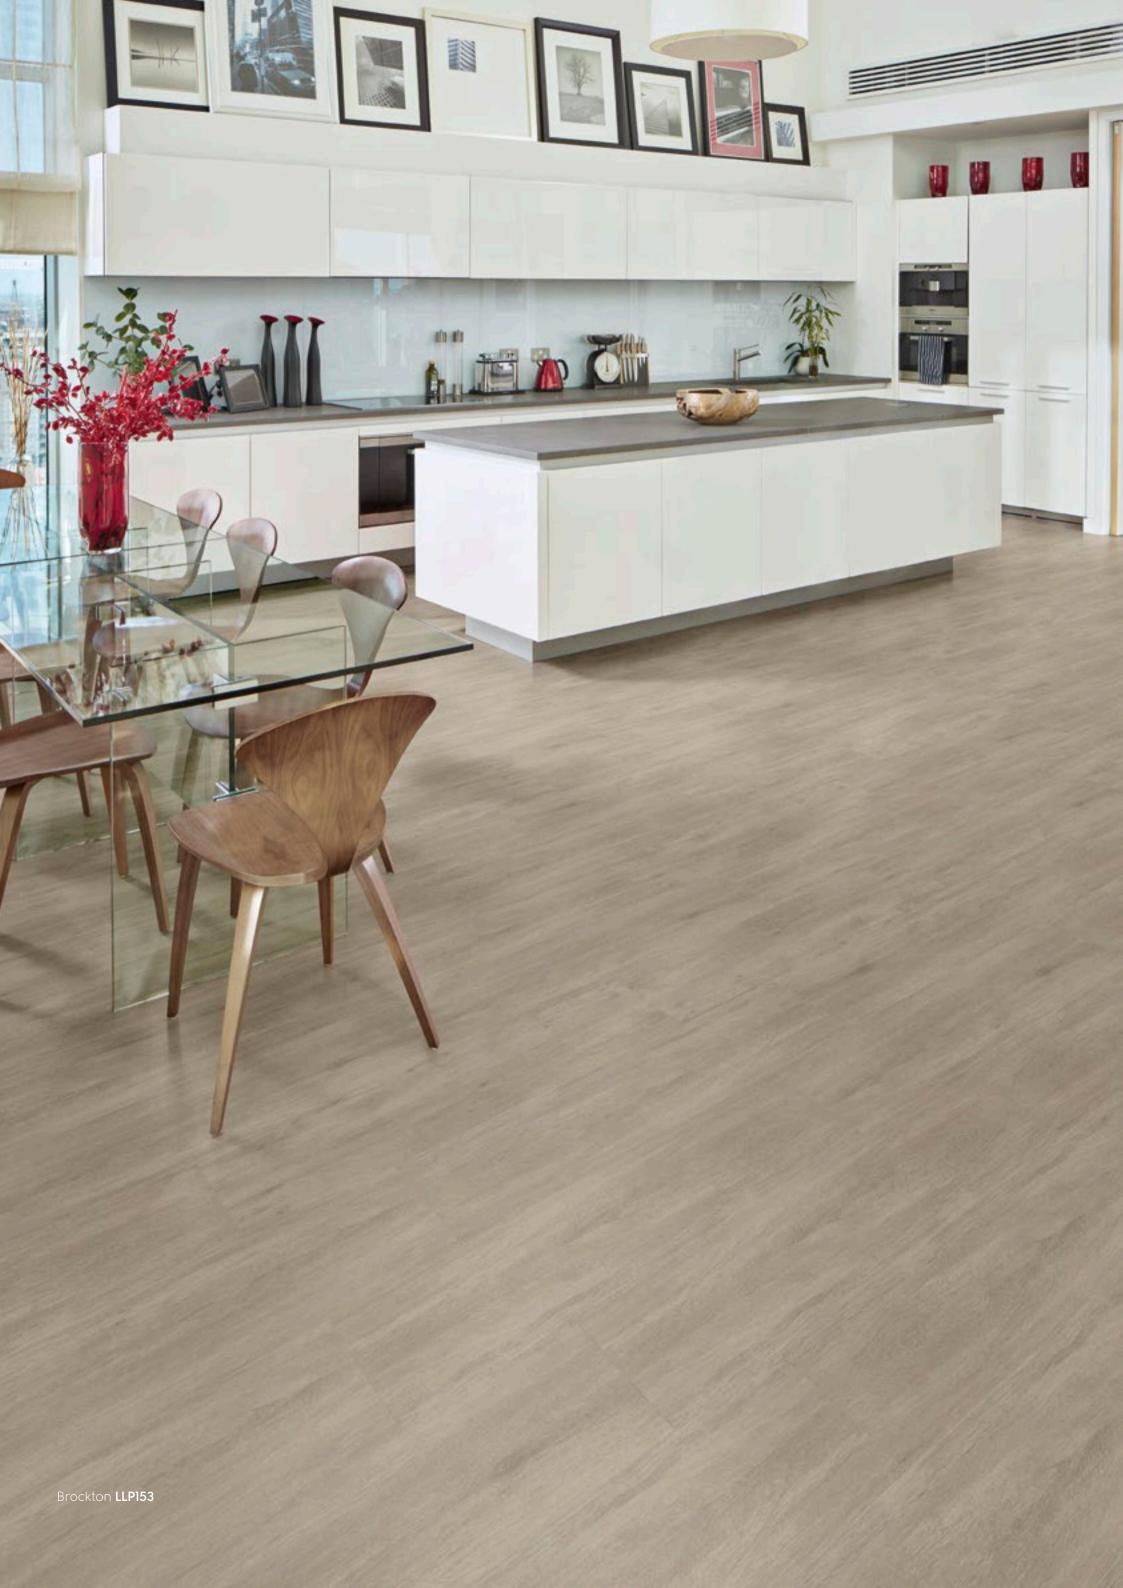

# Karndean LooseLay Wood

 $(1050 \text{mm} \times 250 \text{mm})$ 

The Karndean LooseLay wood collection features a wide-ranging palette, such as the distressed, grey hues of Hudson, the deep chocolate tones of Dover and the vibrant copper tones of Winchester.

### Karndean LooseLay Wood at a glance

Thickness: 4.5mm Wear layer: 0.5mm Bevel: No

1050mm x 250mm (41.3" x 9.85")