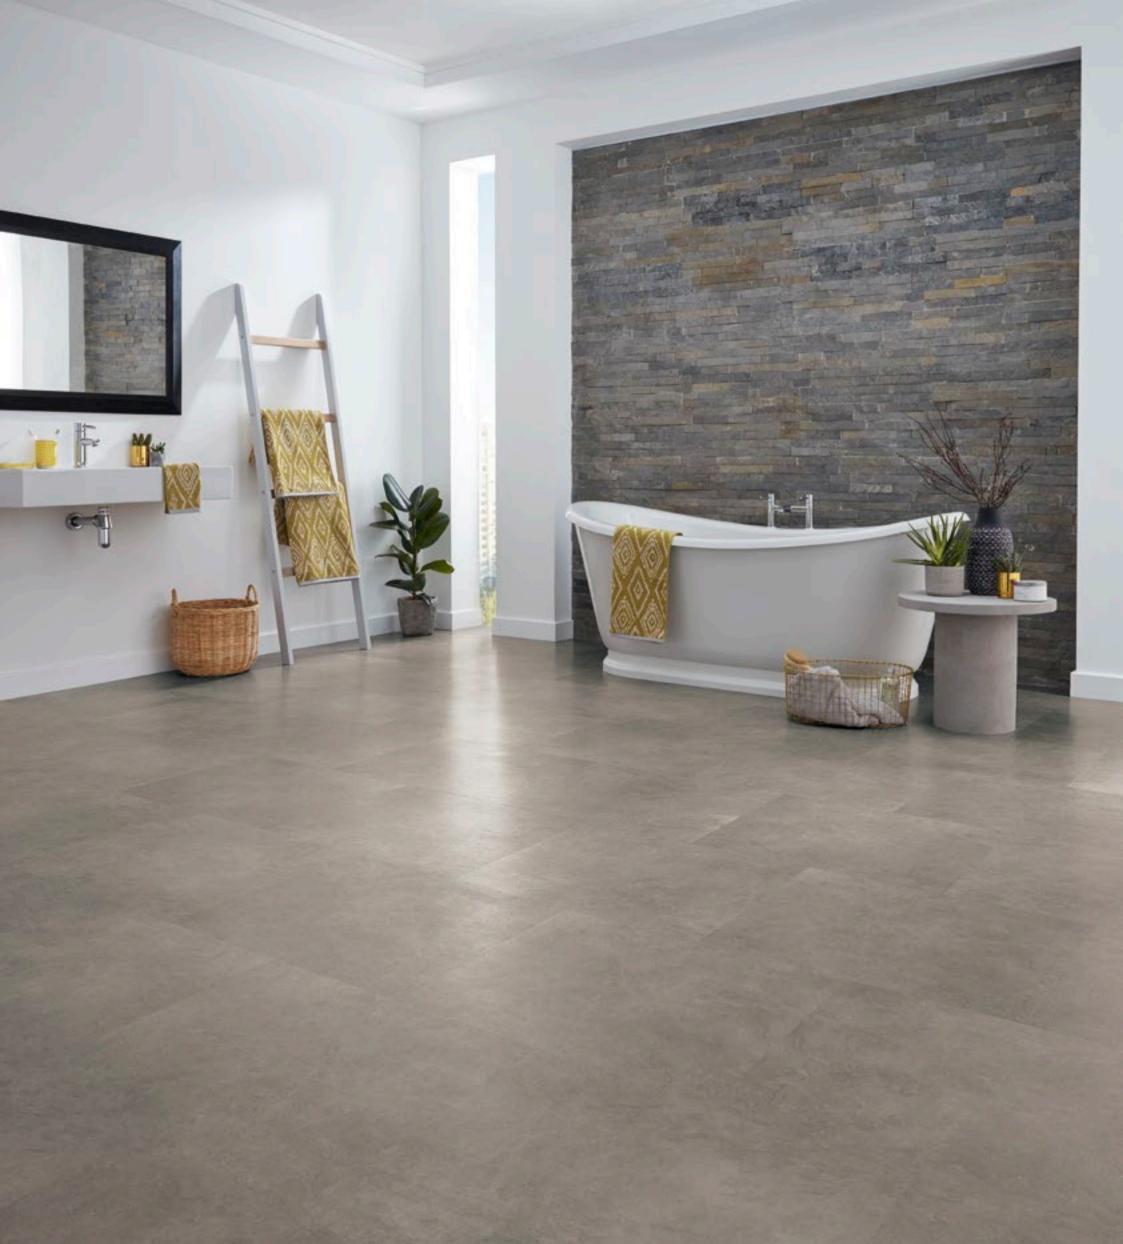

The Karndean LooseLay stone collection includes popular stone effects including

## Karndean LooseLay Stone at a glance

Thickness: 4.5mm Wear layer: 0.5mm Bevel: No

500mm x 610mm (19.7" x 24")