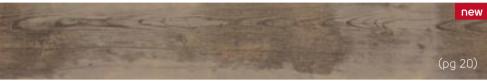

The Karndean LooseLay stone collection includes popular stone effects including

## Karndean LooseLay Stone at a glance

Thickness: 4.5mm Wear layer: 0.5mm Bevel: No

500mm x 610mm (19.7" x 24")