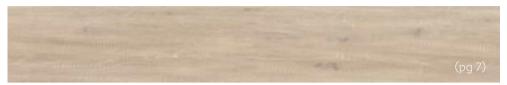

# Karndean LooseLay Wood

 $(1050 \text{mm} \times 250 \text{mm})$ 

The Karndean LooseLay wood collection features a wide-ranging palette, such as the distressed, grey hues of Hudson, the deep chocolate tones of Dover and the vibrant copper tones of Winchester.