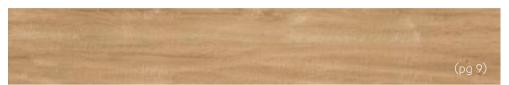

# Karndean LooseLay Wood

 $(1050 \text{mm} \times 250 \text{mm})$ 

The Karndean LooseLay wood collection features a wide-ranging palette, such as the distressed, grey hues of Hudson, the deep chocolate tones of Dover and the vibrant copper tones of Winchester.