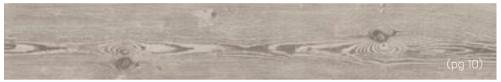

The Karndean LooseLay stone collection includes popular stone effects including

## Karndean LooseLay Stone at a glance

Thickness: 4.5mm Wear layer: 0.5mm Bevel: No

500mm x 610mm (19.7" x 24")