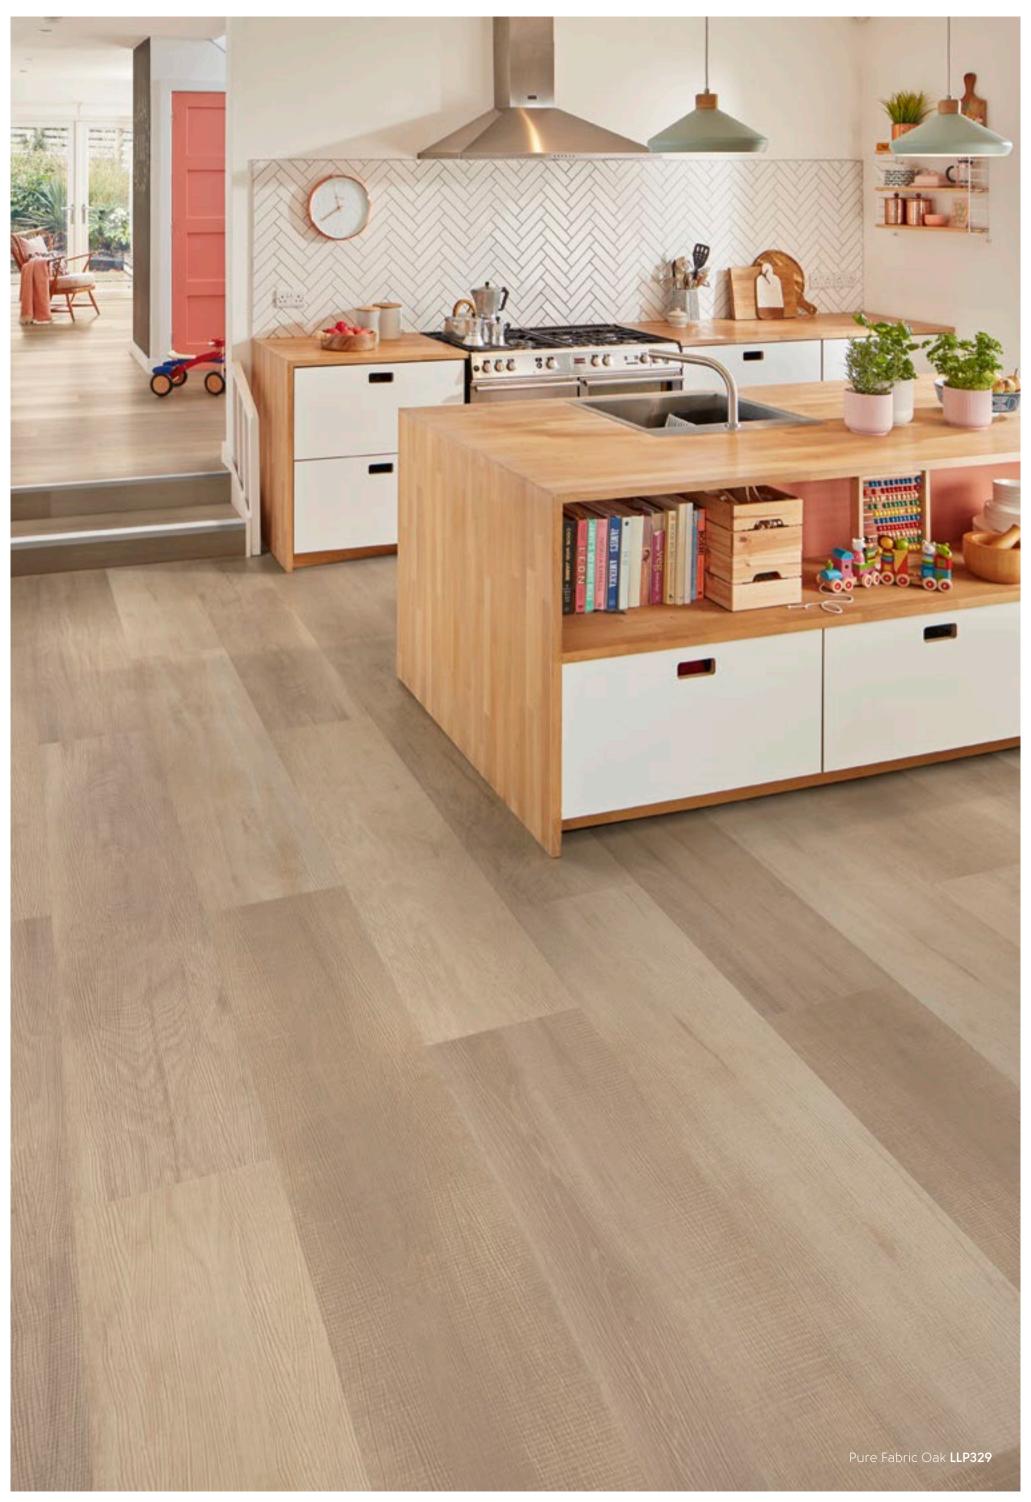

### Why Karndean LooseLay?

Karndean LooseLay is a format of luxury vinyl flooring featuring our K-Wave friction grip backing that holds the product in place.

Boasting the realistic designs and grain details customers expect from Karndean, LooseLay is available in large scale wood look planks and stone look tiles and can help you create a look that works in almost any space. What's more, it's easy to install and can be laid over most existing hard floors. Oh, and it's 100% recyclable!

## All the benefits of Karndean with the added benefits of...

#### Quick and easy to install

All you need is a sound, smooth, dry and dust free subfloor. Karndean LooseLay can be fitted over most existing hard floors\*.

#### Individually replaceable

Should you need to replace a piece, simply lift the damaged plank or tile and replace with a new one.

#### Acoustic qualities

Karndean LooseLay is perfect for projects where you want to reduce noise levels in the room below, such as playrooms, bedrooms and garage/loft conversions without the need for underlay.

#### K-Wave friction grip backing

Our K-Wave friction grip backing creates a strong bond to the subfloor using a combination of weight and friction.