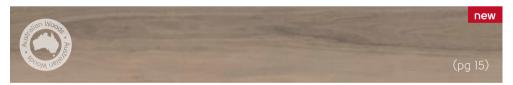

# Karndean LooseLay Wood

 $(1050 \text{mm} \times 250 \text{mm})$ 

The Karndean LooseLay wood collection features a wide-ranging palette, such as the distressed, grey hues of Hudson, the deep chocolate tones of Dover and the vibrant copper tones of Winchester.

Weathered Heart Pine LLP304

Pure Fabric Oak **LLP329** 

Lemon Spotted Gum **LLP317** 

Tasmanian Oak **LLP312** 

Blended Ironbark **LLP328** 

French Grey Oak **LLP308** 

Shadow Fabric Oak LLP331

Honey Ironbark **LLP325** 

Weathered American Pine **LLP335** 

Australian Wormy Chestnut LLP334

Embered Blackbutt **LLP314** 

Ochre Ironbark **LLP326** 

Mountain Spotted Gum **LLP316** 

Twilight Oak **LLP301** 

Raven Oak **LLP302** 

Natural Ironbark **LLP327** 