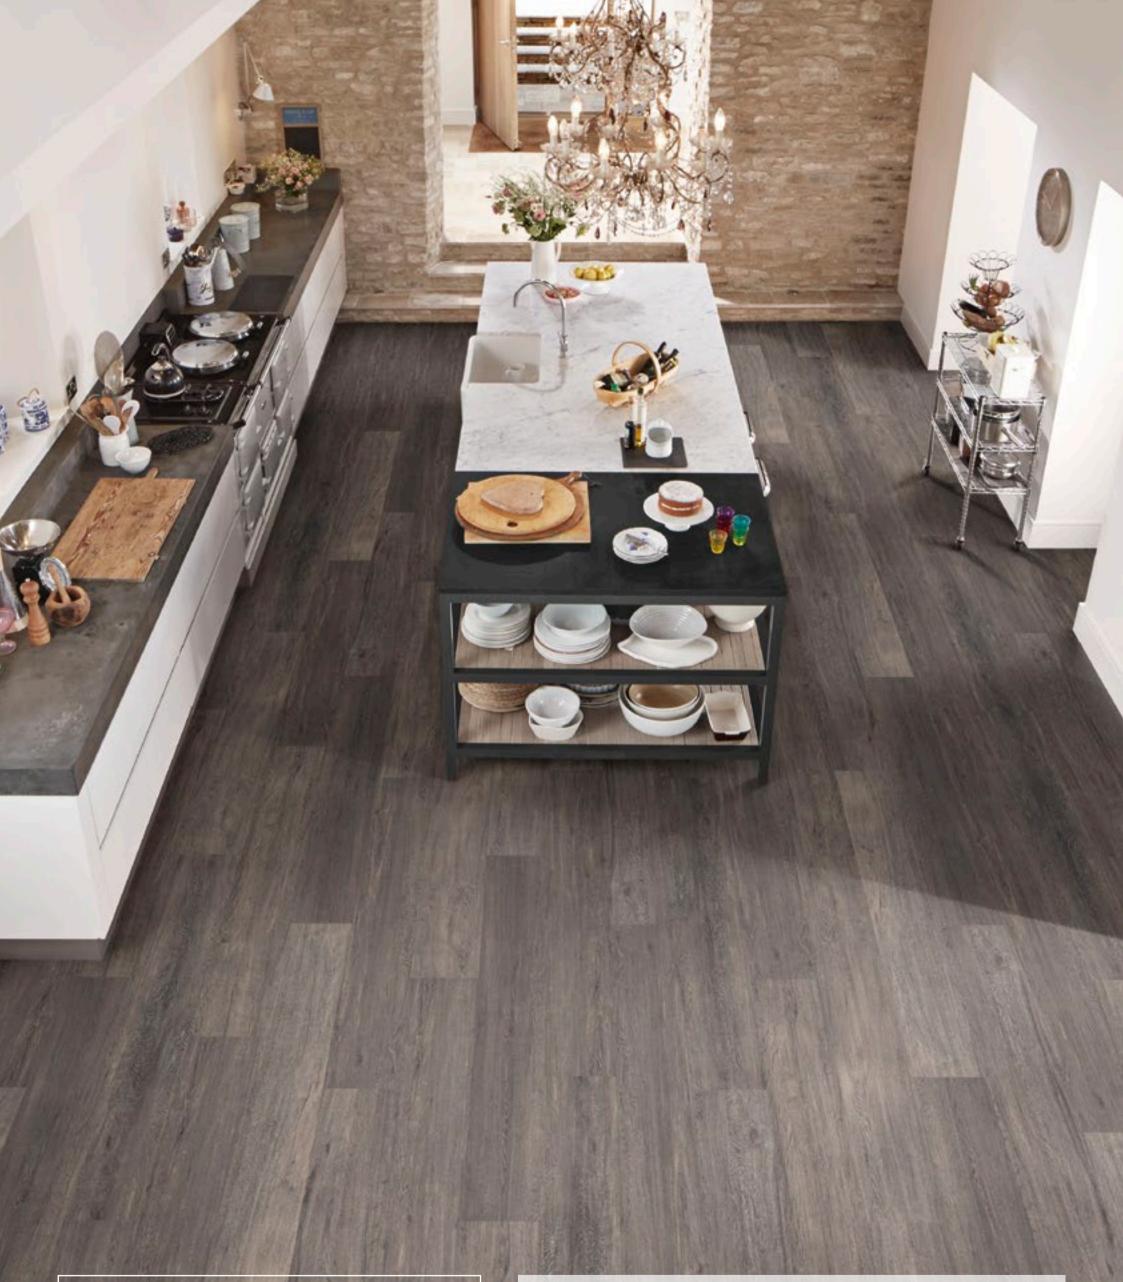

### Why Karndean LooseLay?

Karndean LooseLay is a format of luxury vinyl flooring featuring our K-Wave friction grip backing that holds the product in place.

Boasting the realistic designs and grain details customers expect from Karndean, LooseLay is available in large scale wood look planks and stone look tiles and can help you create a look that works in almost any space. What's more, it's easy to install and can be laid over most existing hard floors. Oh, and it's 100% recyclable!

### Karndean LooseLay LONGboard (1500mm x 250mm)

Karndean LooseLay Longboard is a collection of 20 woods featuring authentic designs in a 1.5m extra-long format.

# Karndean LooseLay Wood

 $(1050 \text{mm} \times 250 \text{mm})$ 

The Karndean LooseLay wood collection features a wide-ranging palette, such as the distressed, grey hues of Hudson, the deep chocolate tones of Dover and the vibrant copper tones of Winchester.