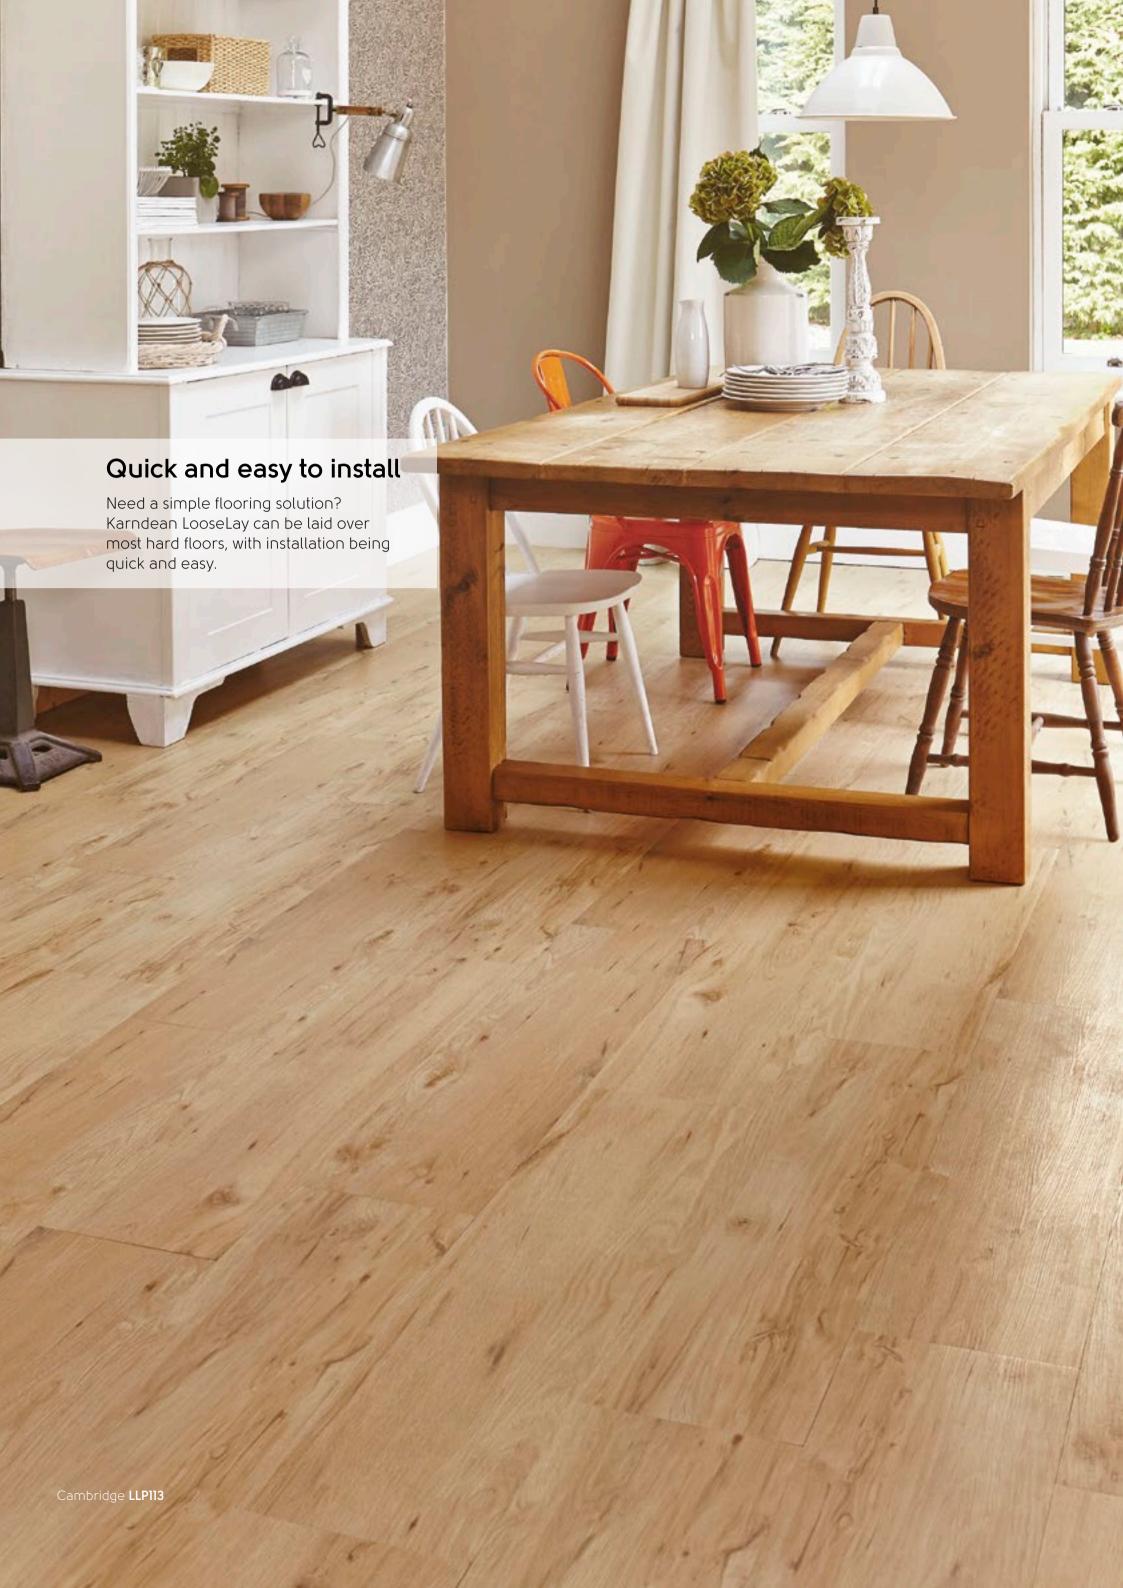

Perfect for temporary and permanent use, Karndean LooseLay is ideal if you are interested in changing out the flooring frequently or want to reduce sound passing to rooms below.

What's more, it's quick and easy to install, requiring only the use of a light tackifier in the majority of installations.

#### Quick and easy to install

All you need is a sound, smooth, dry and dust free subfloor. Karndean LooseLay can be fitted over most existing hard floors\*.