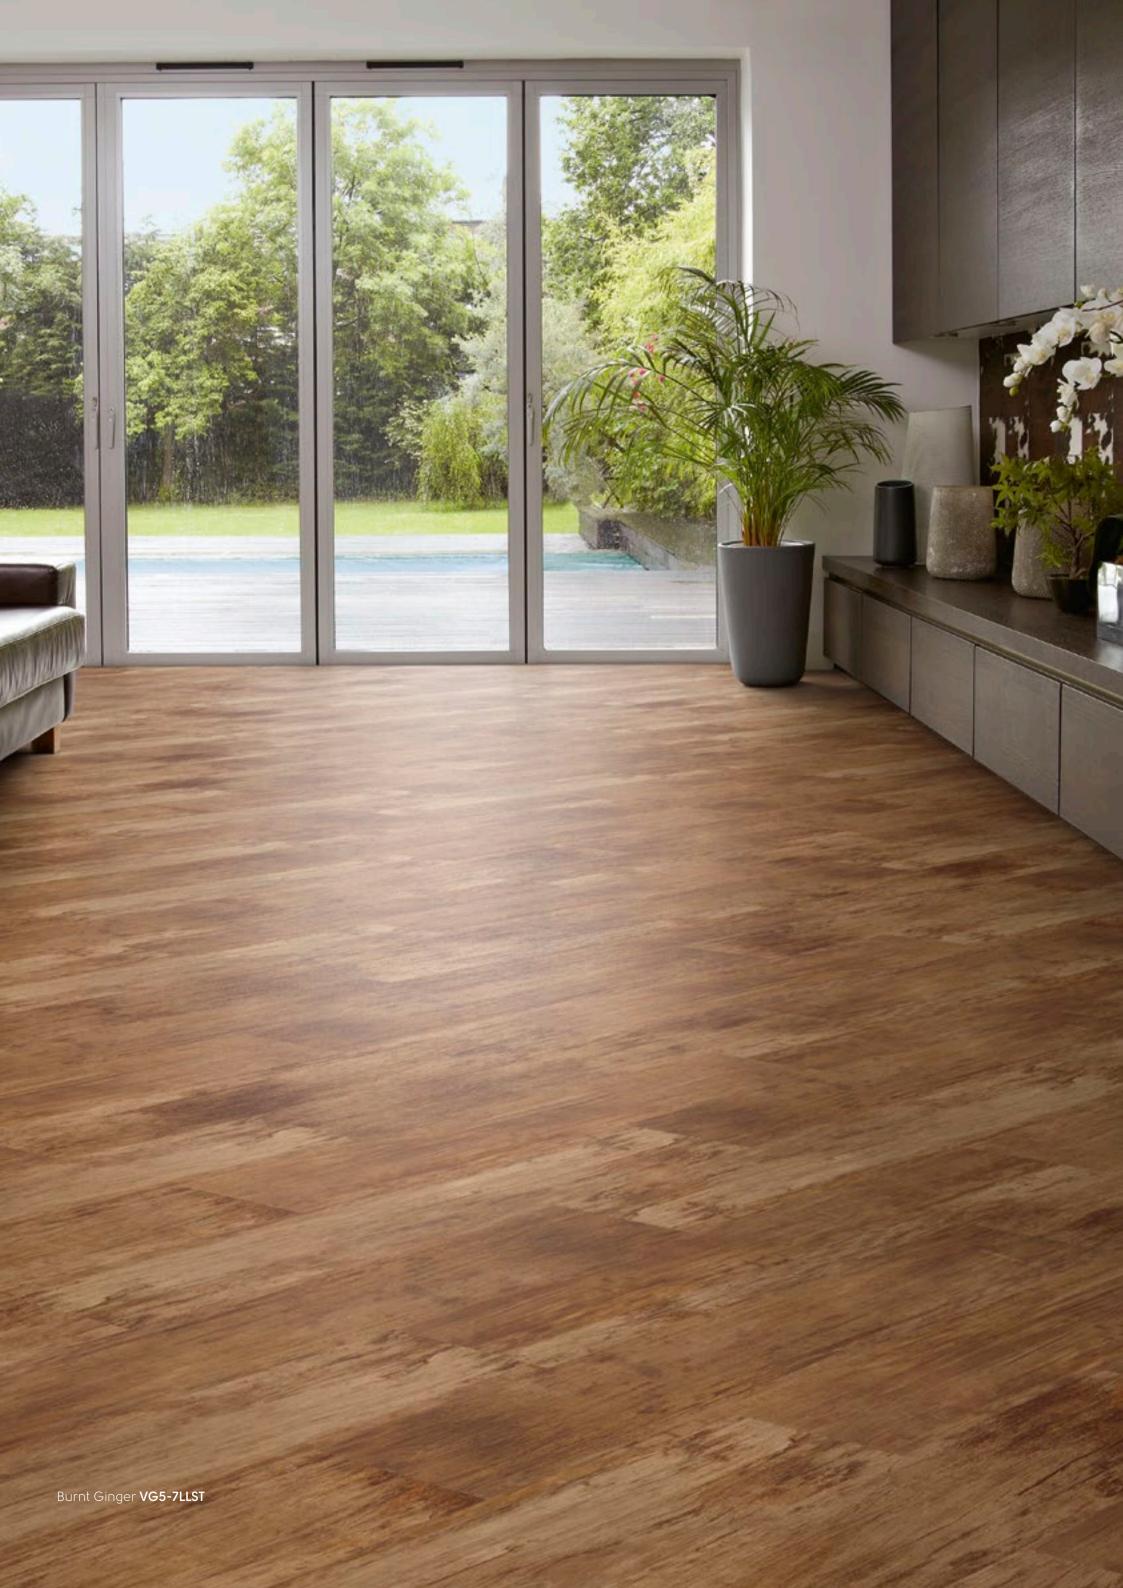

# Karndean LooseLay Wood

 $(1050 \text{mm} \times 250 \text{mm})$ 

The Karndean LooseLay wood collection features a wide-ranging palette, such as the distressed, grey hues of Hudson, the deep chocolate tones of Dover and the vibrant copper tones of Winchester.

The Karndean LooseLay stone collection includes popular stone effects including