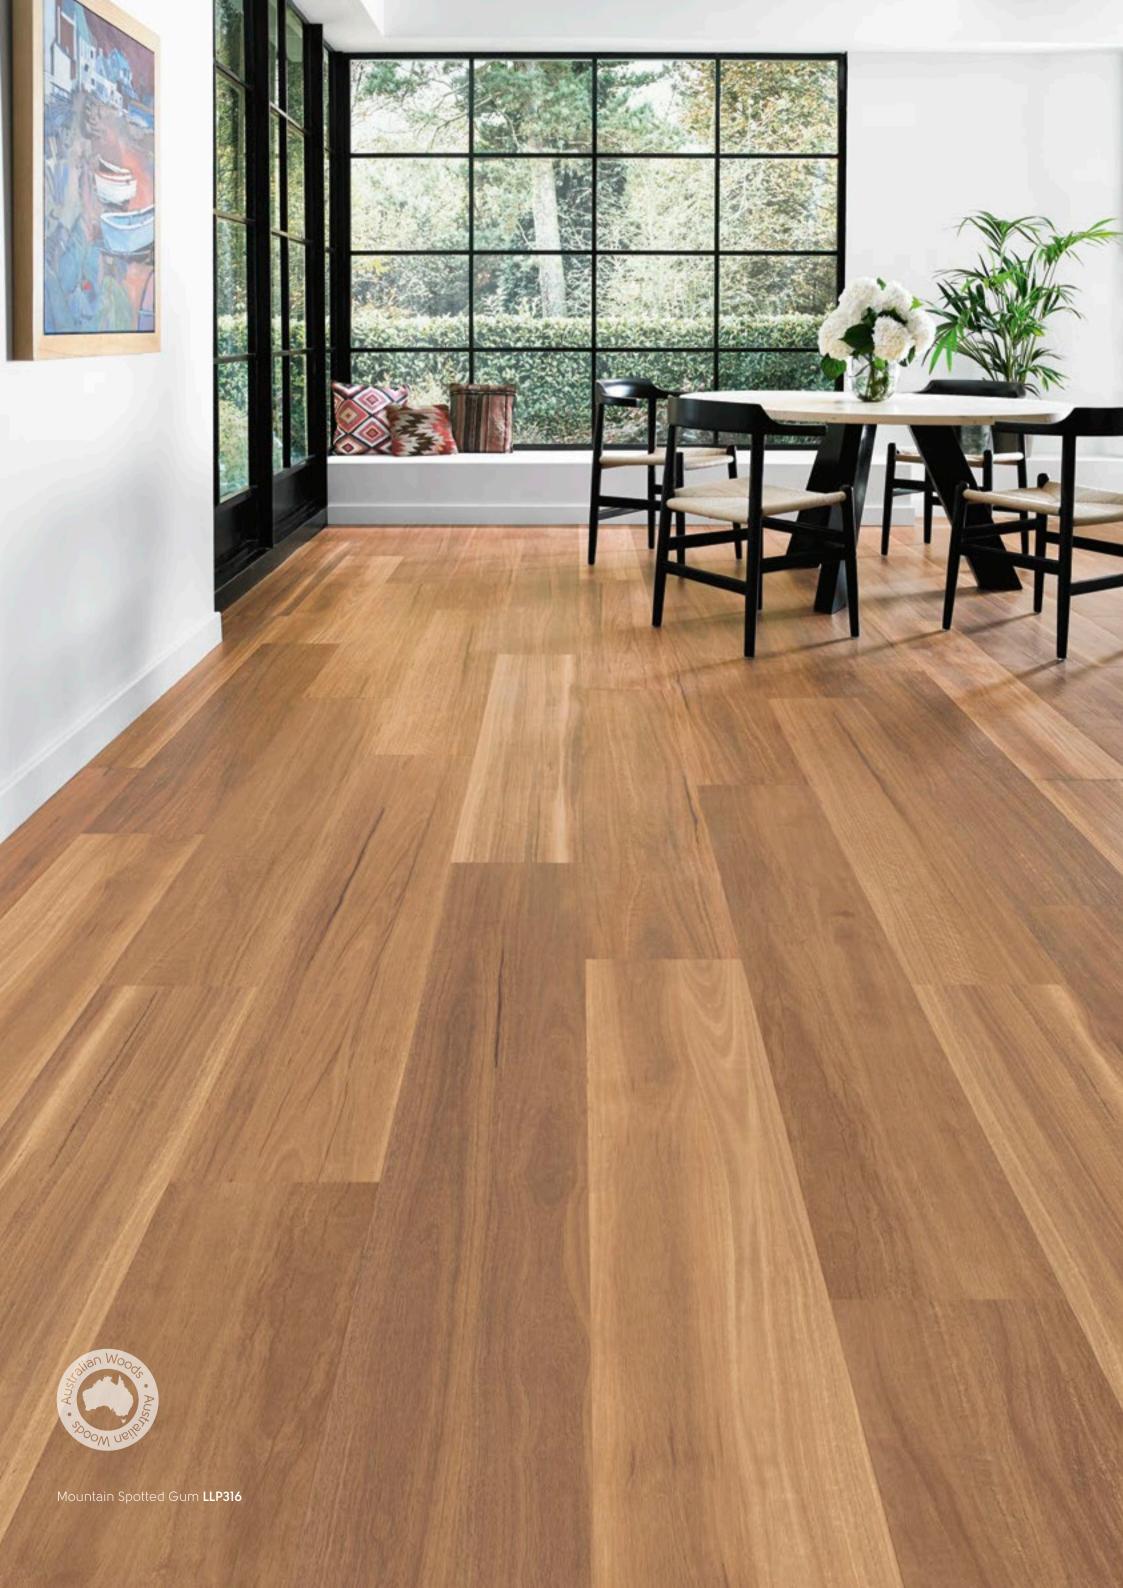

# Karndean LooseLay Wood

 $(1050 \text{mm} \times 250 \text{mm})$ 

The Karndean LooseLay wood collection features a wide-ranging palette, such as the distressed, grey hues of Hudson, the deep chocolate tones of Dover and the vibrant copper tones of Winchester.

Weathered American Pine **LLP335** 

Australian Wormy Chestnut LLP334

Embered Blackbutt **LLP314** 

Ochre Ironbark **LLP326** 

Mountain Spotted Gum **LLP316** 

Twilight Oak **LLP301** 

Raven Oak **LLP302** 

Natural Ironbark **LLP327** 