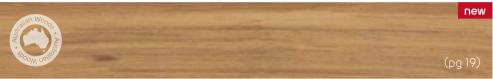

### Karndean LooseLay LONGboard (1500mm x 250mm)

Karndean LooseLay Longboard is a collection of 20 woods featuring authentic designs in a 1.5m extra-long format.

## Karndean LooseLay Longboard at a glance

Thickness: 4.5mm
Wear layer: 0.5mm
Bevel: No

1500mm x 250mm (59.1" x 9.85")

Bleached Tasmanian Oak LLP311

Pearl Oak **LLP306** 

North Coast Blackbutt **LLP313** 

Champagne Oak **LLP310** 