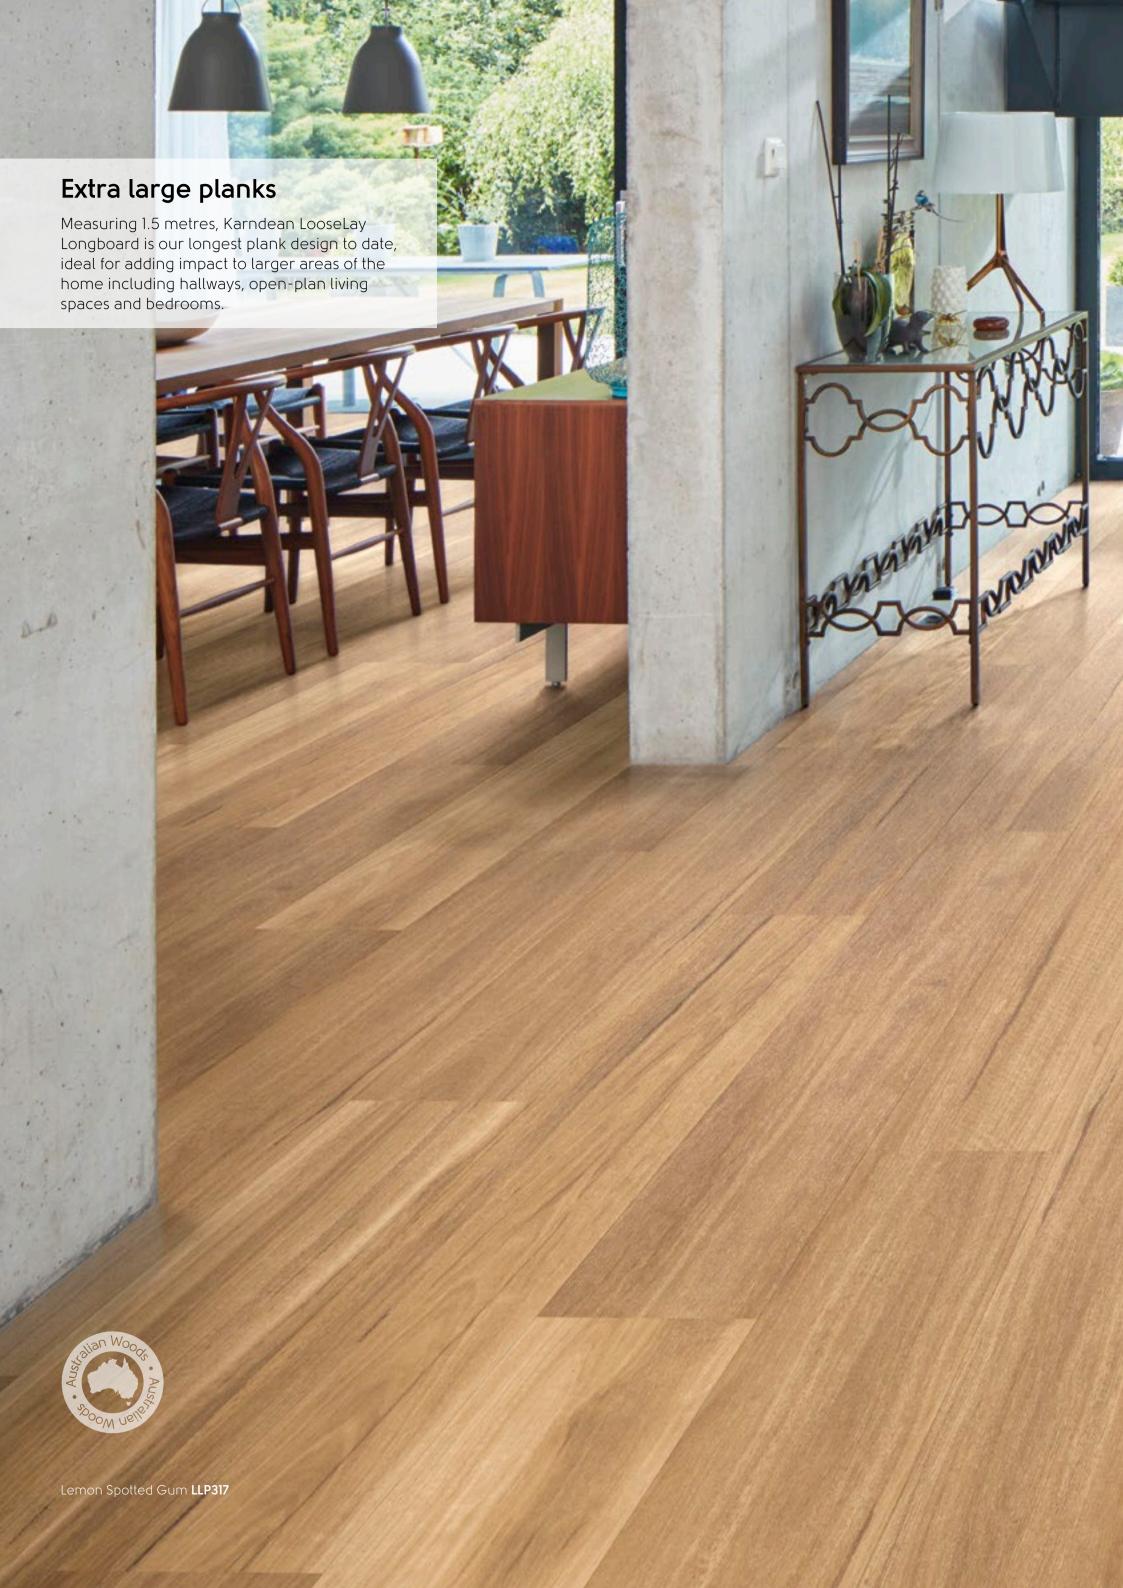

### Karndean LooseLay LONGboard (1500mm x 250mm)

Karndean LooseLay Longboard is a collection of 20 woods featuring authentic designs in a 1.5m extra-long format.

## Karndean LooseLay Longboard at a glance

Thickness: 4.5mm
Wear layer: 0.5mm
Bevel: No

1500mm x 250mm (59.1" x 9.85")

Bleached Tasmanian Oak LLP311

Pearl Oak **LLP306** 

North Coast Blackbutt **LLP313** 

Champagne Oak **LLP310** 

Weathered Heart Pine LLP304

Pure Fabric Oak **LLP329** 

Lemon Spotted Gum **LLP317** 

Tasmanian Oak **LLP312** 

Blended Ironbark **LLP328** 

French Grey Oak **LLP308** 

Shadow Fabric Oak LLP331

Honey Ironbark **LLP325** 