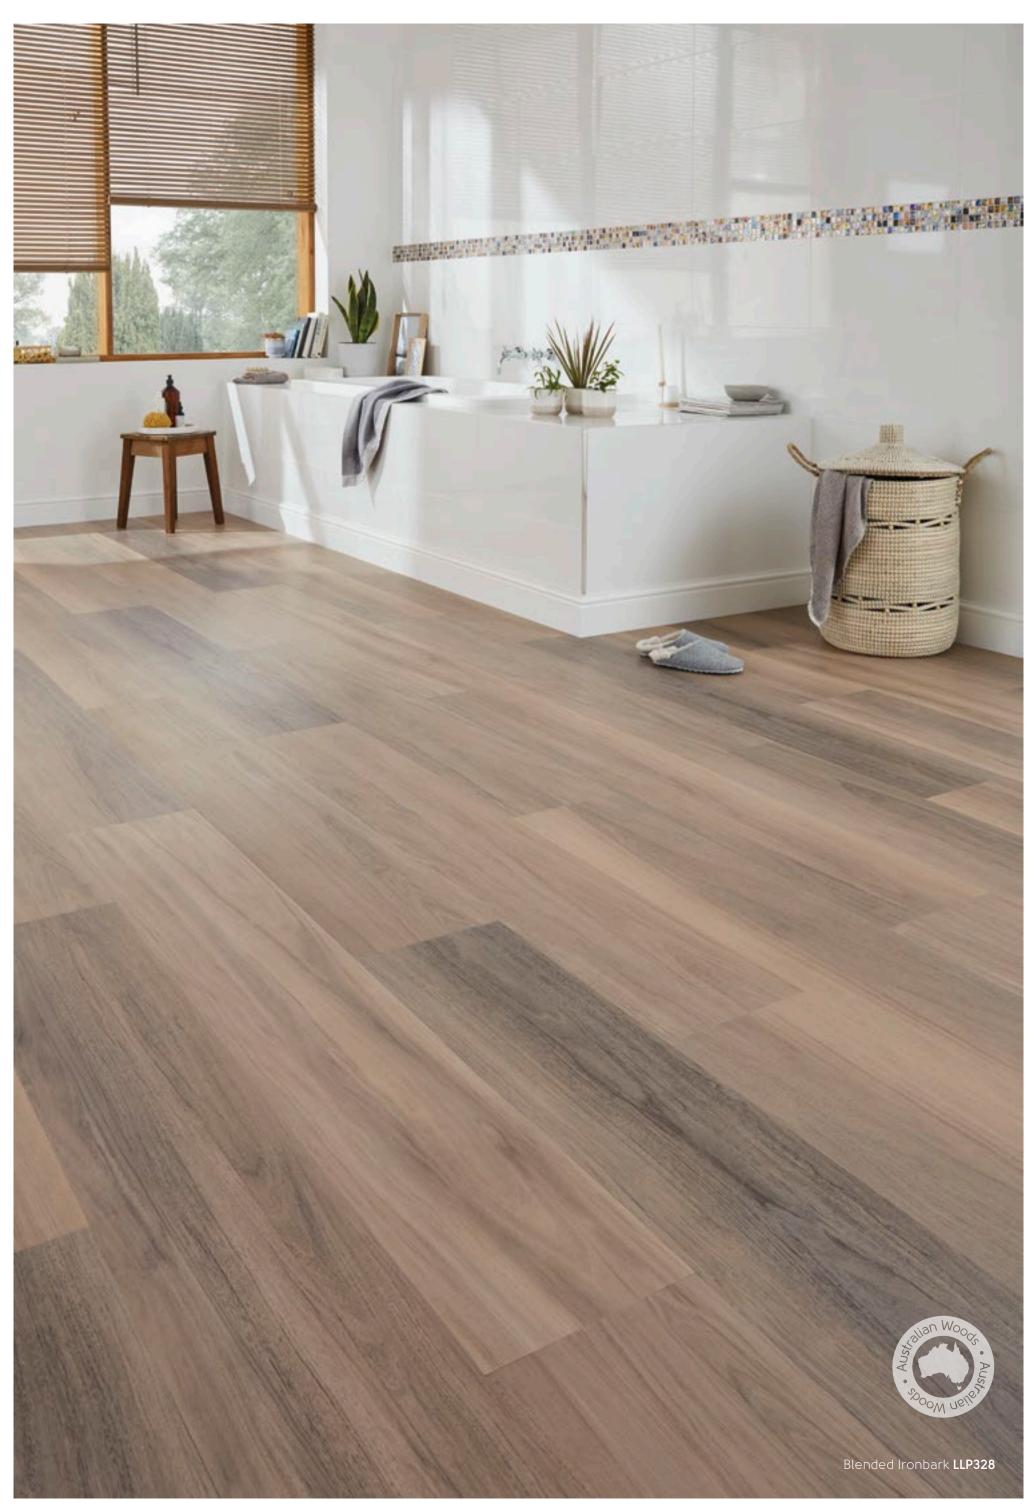

Weathered Heart Pine LLP304

Pure Fabric Oak **LLP329** 

Lemon Spotted Gum **LLP317** 

Tasmanian Oak **LLP312** 

Blended Ironbark **LLP328** 

French Grey Oak **LLP308** 

Shadow Fabric Oak LLP331

Honey Ironbark **LLP325** 