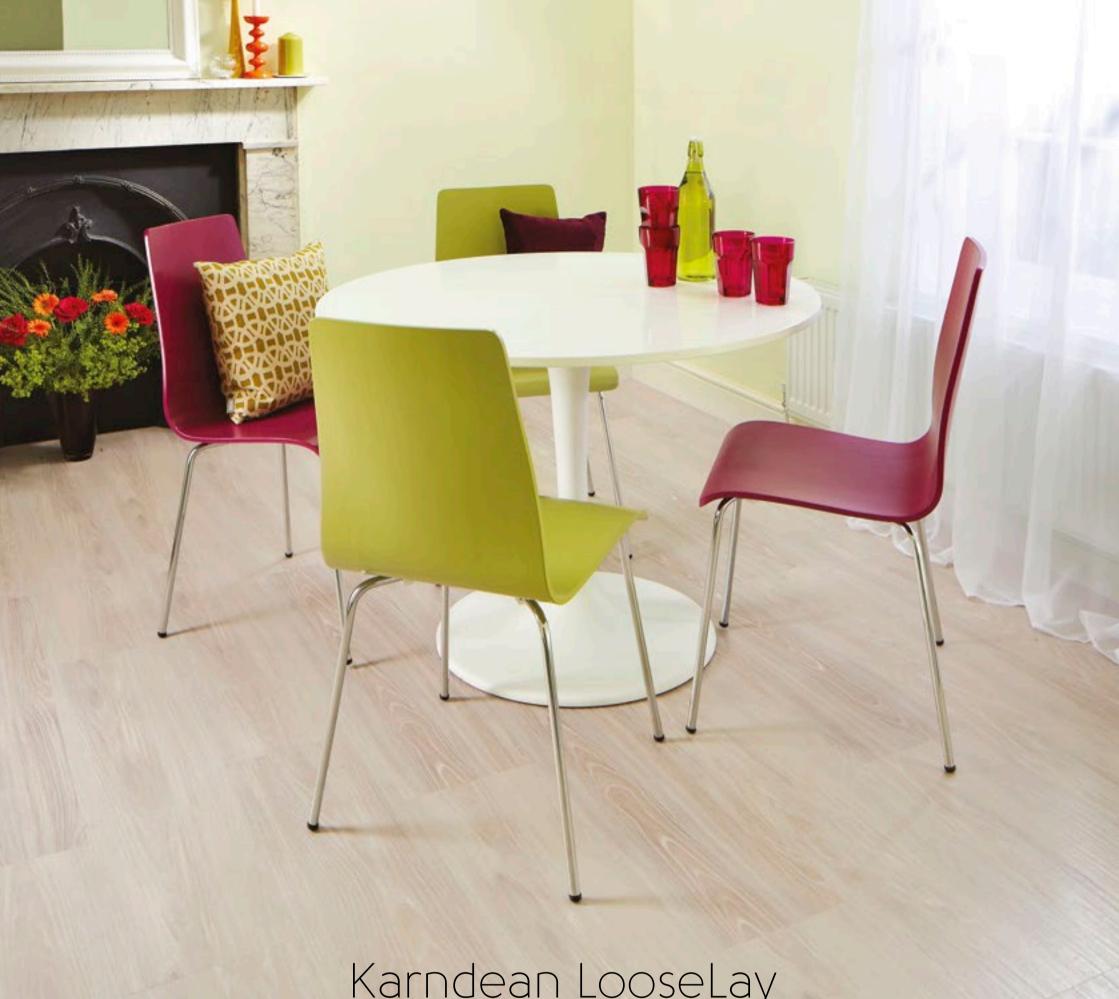

By combining these original features with cutting edge design, we create simply beautiful floors that you'll love for a lifetime.

Karndean LooseLay is a range of luxury vinyl flooring featuring our K-Wave friction grip backing that holds the product in place. It creates a strong bond to the subfloor using a combination of weight and friction.

Perfect for temporary and permanent use, Karndean LooseLay is ideal if you are interested in changing out the flooring frequently or want to reduce sound passing to rooms below.

What's more, it's quick and easy to install, requiring only the use of a light tackifier in the majority of installations.