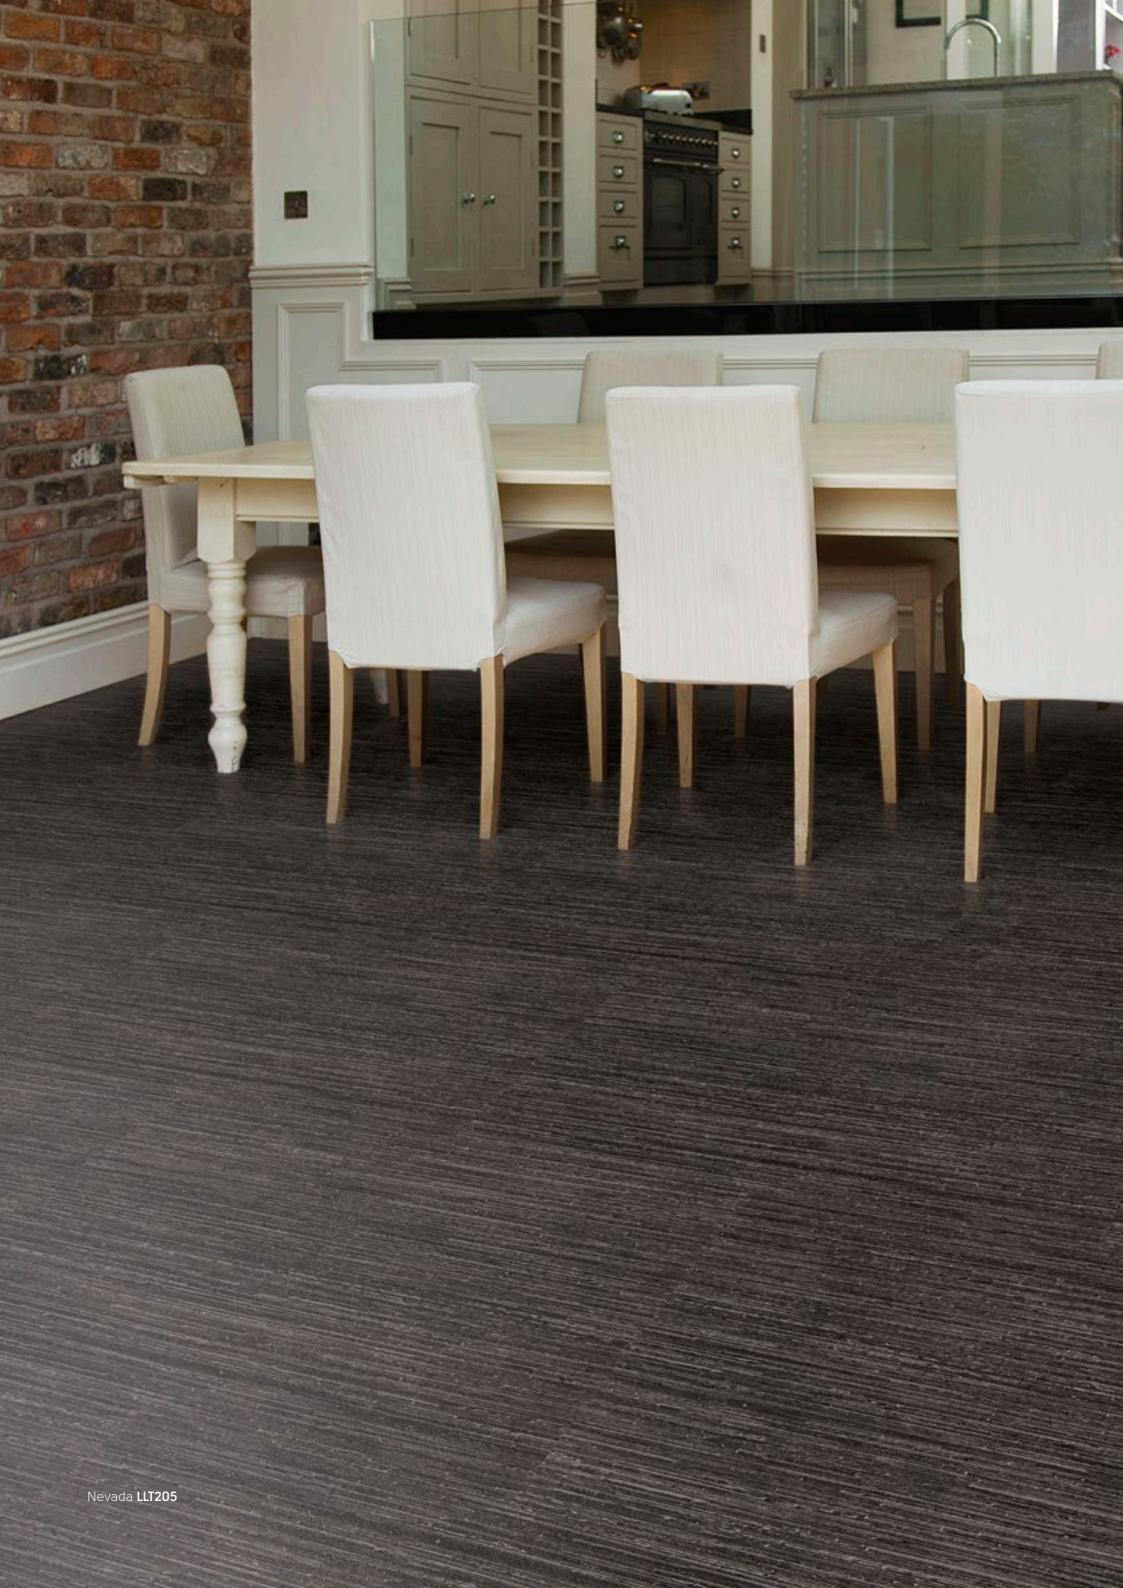

Choose from traditional oak looks, Australian woods, contemporary blends and exotic species or from our collection of popular stone effects including travertine, concrete and slate.

Our Karndean LooseLay Longboard range features a collection of 20 woods in a 1.5 metre extra-long format.

# Karndean LooseLay Wood

 $(1050 \text{mm} \times 250 \text{mm})$ 

The Karndean LooseLay wood collection features a wide-ranging palette, such as the distressed, grey hues of Hudson, the deep chocolate tones of Dover and the vibrant copper tones of Winchester.