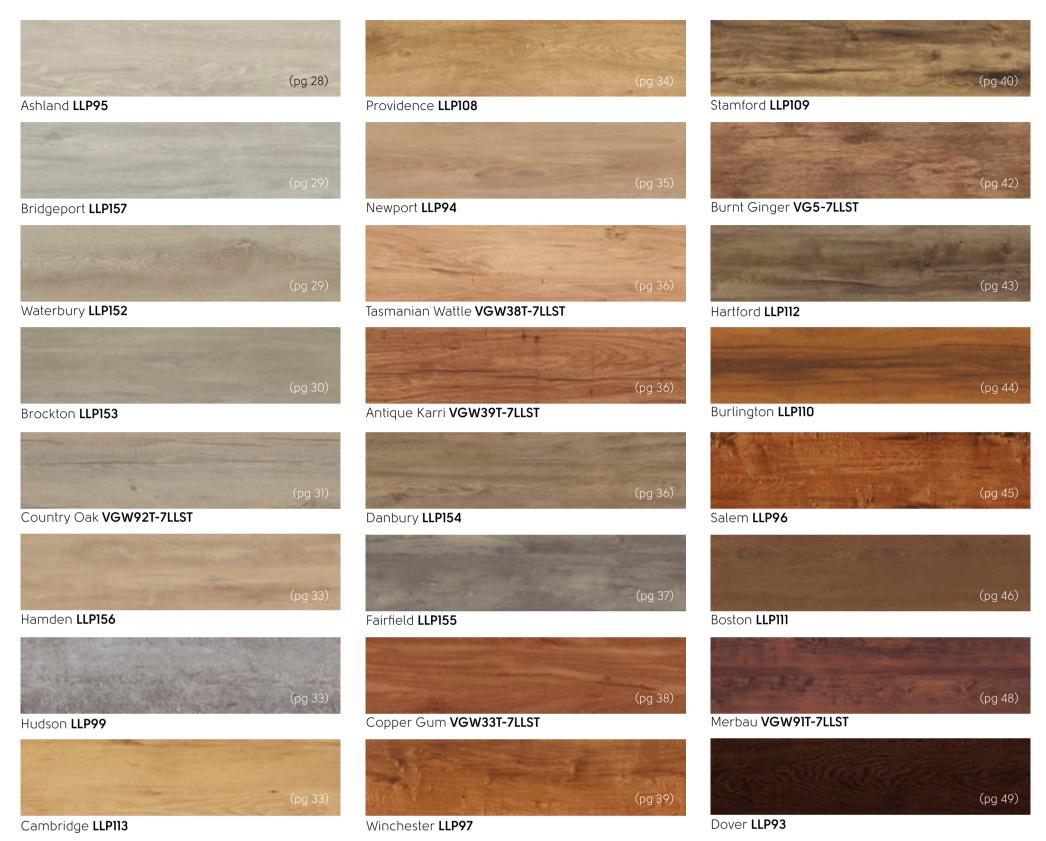

# Karndean LooseLay Wood

 $(1050 \text{mm} \times 250 \text{mm})$ 

The Karndean LooseLay wood collection features a wide-ranging palette, such as the distressed, grey hues of Hudson, the deep chocolate tones of Dover and the vibrant copper tones of Winchester.

### Karndean LooseLay Wood at a glance

Thickness: 4.5mm Wear layer: 0.5mm Bevel: No

1050mm x 250mm (41.3" x 9.85")