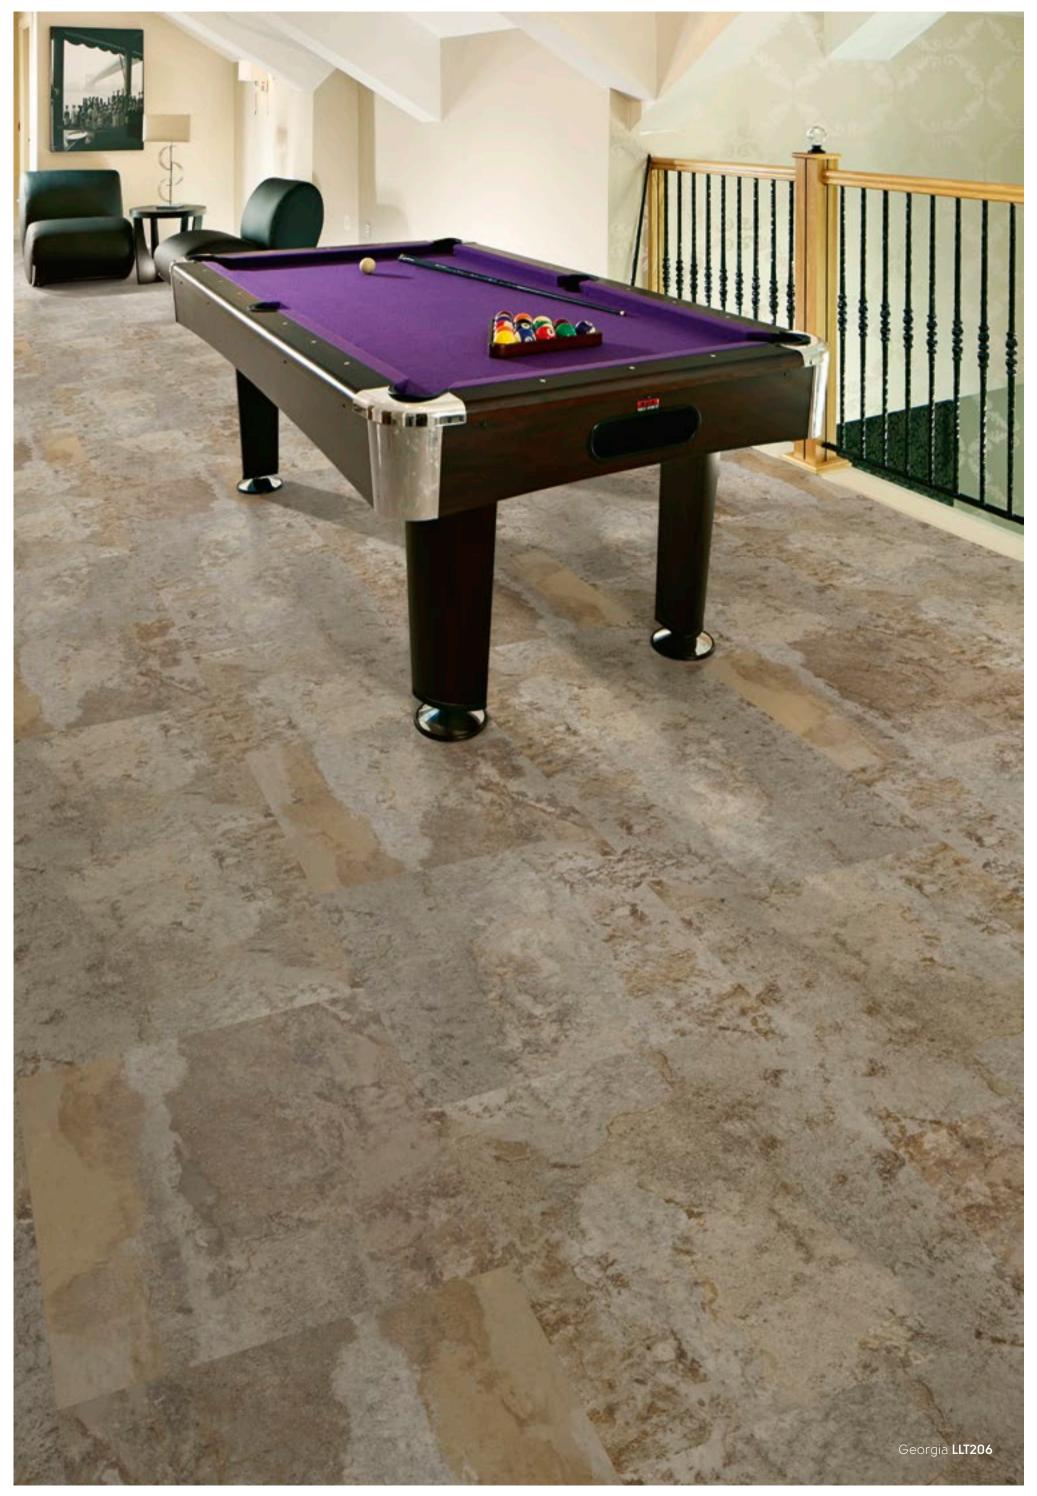

### Why Karndean LooseLay?

Karndean LooseLay is a format of luxury vinyl flooring featuring our K-Wave friction grip backing that holds the product in place.

Boasting the realistic designs and grain details customers expect from Karndean, LooseLay is available in large scale wood look planks and stone look tiles and can help you create a look that works in almost any space. What's more, it's easy to install and can be laid over most existing hard floors. Oh, and it's 100% recyclable!

#### Acoustic qualities

Karndean LooseLay is perfect for projects where you want to reduce noise levels in the room below, such as playrooms, bedrooms and garage/loft conversions without the need for underlay.

The Karndean LooseLay stone collection includes popular stone effects including