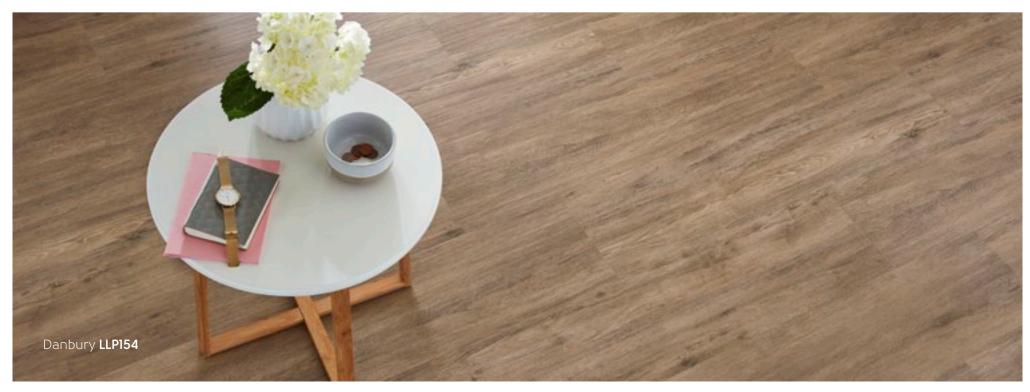

### Karndean LooseLay LONGboard (1500mm x 250mm)

Karndean LooseLay Longboard is a collection of 20 woods featuring authentic designs in a 1.5m extra-long format.

# Karndean LooseLay Wood

 $(1050 \text{mm} \times 250 \text{mm})$ 

The Karndean LooseLay wood collection features a wide-ranging palette, such as the distressed, grey hues of Hudson, the deep chocolate tones of Dover and the vibrant copper tones of Winchester.