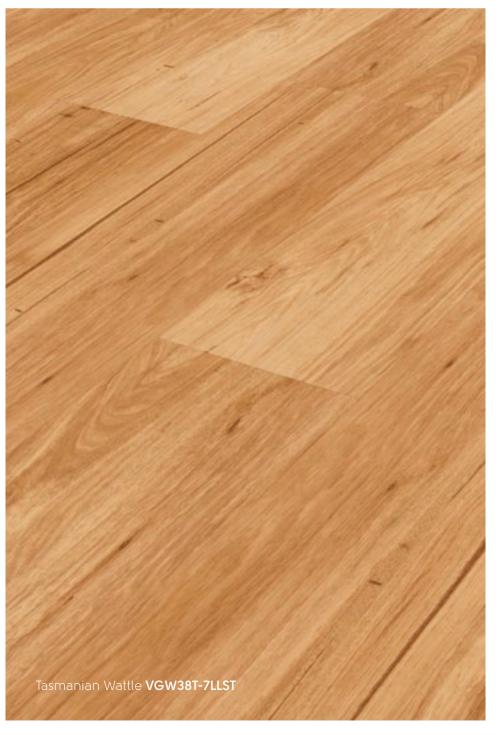

# Karndean LooseLay Wood

 $(1050 \text{mm} \times 250 \text{mm})$ 

The Karndean LooseLay wood collection features a wide-ranging palette, such as the distressed, grey hues of Hudson, the deep chocolate tones of Dover and the vibrant copper tones of Winchester.

### Karndean LooseLay Wood at a glance

Thickness: 4.5mm Wear layer: 0.5mm Bevel: No

1050mm x 250mm (41.3" x 9.85")