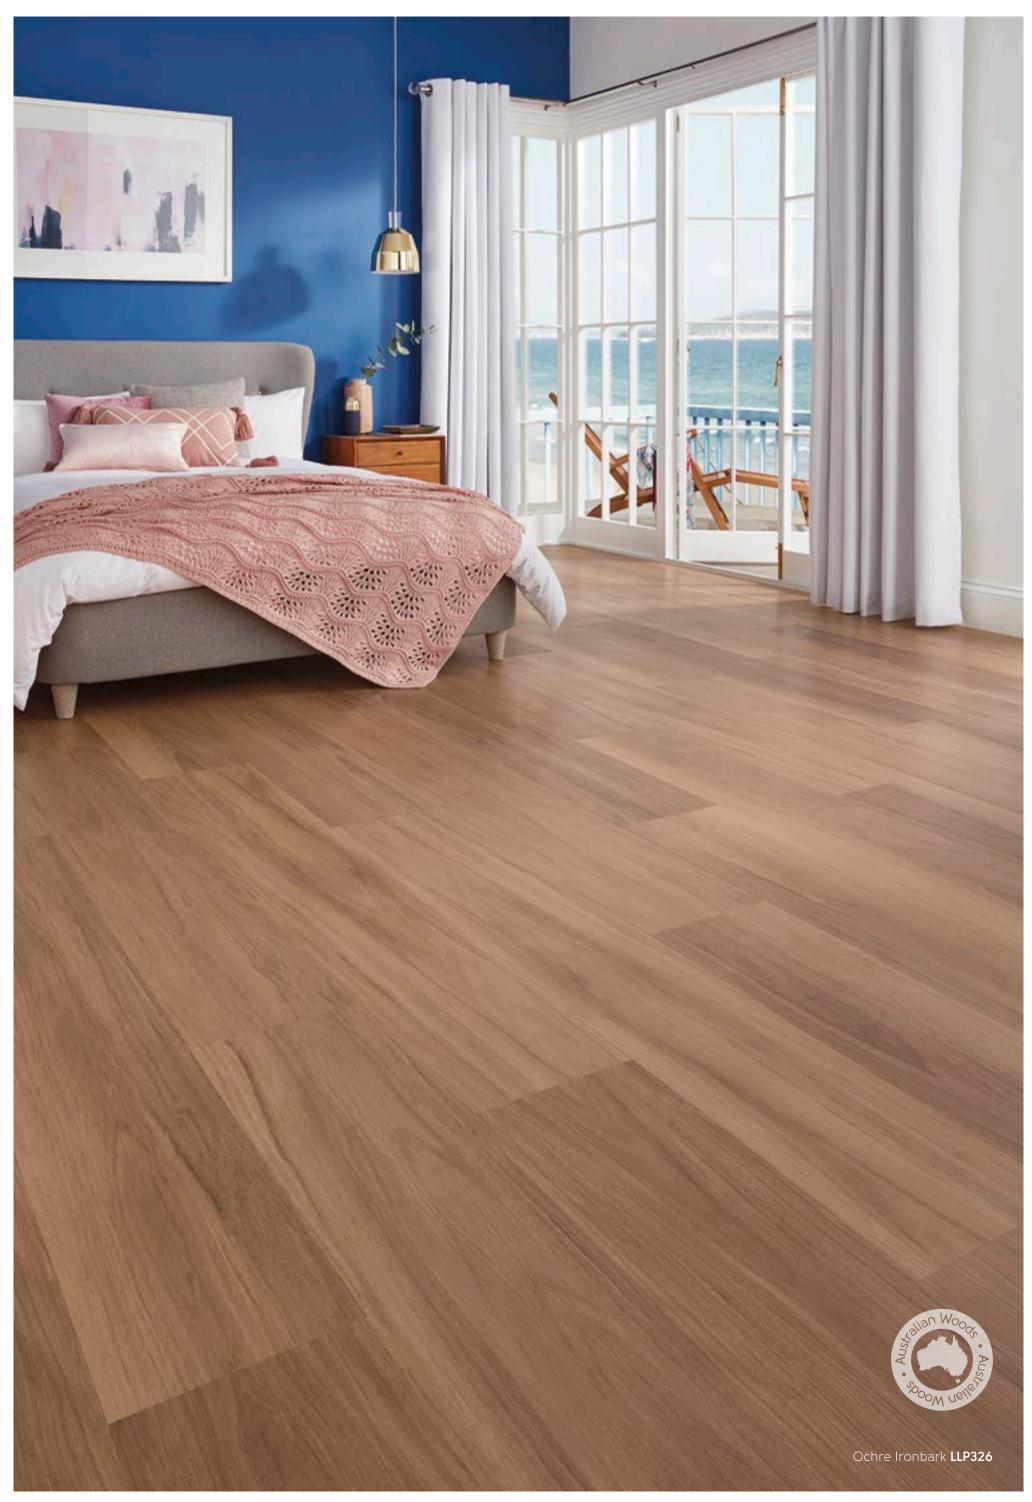

# Karndean LooseLay Wood

 $(1050 \text{mm} \times 250 \text{mm})$ 

The Karndean LooseLay wood collection features a wide-ranging palette, such as the distressed, grey hues of Hudson, the deep chocolate tones of Dover and the vibrant copper tones of Winchester.

Weathered American Pine **LLP335** 

Australian Wormy Chestnut LLP334

Embered Blackbutt **LLP314** 

Ochre Ironbark **LLP326** 

Mountain Spotted Gum **LLP316** 

Twilight Oak **LLP301** 

Raven Oak **LLP302** 

Natural Ironbark **LLP327** 