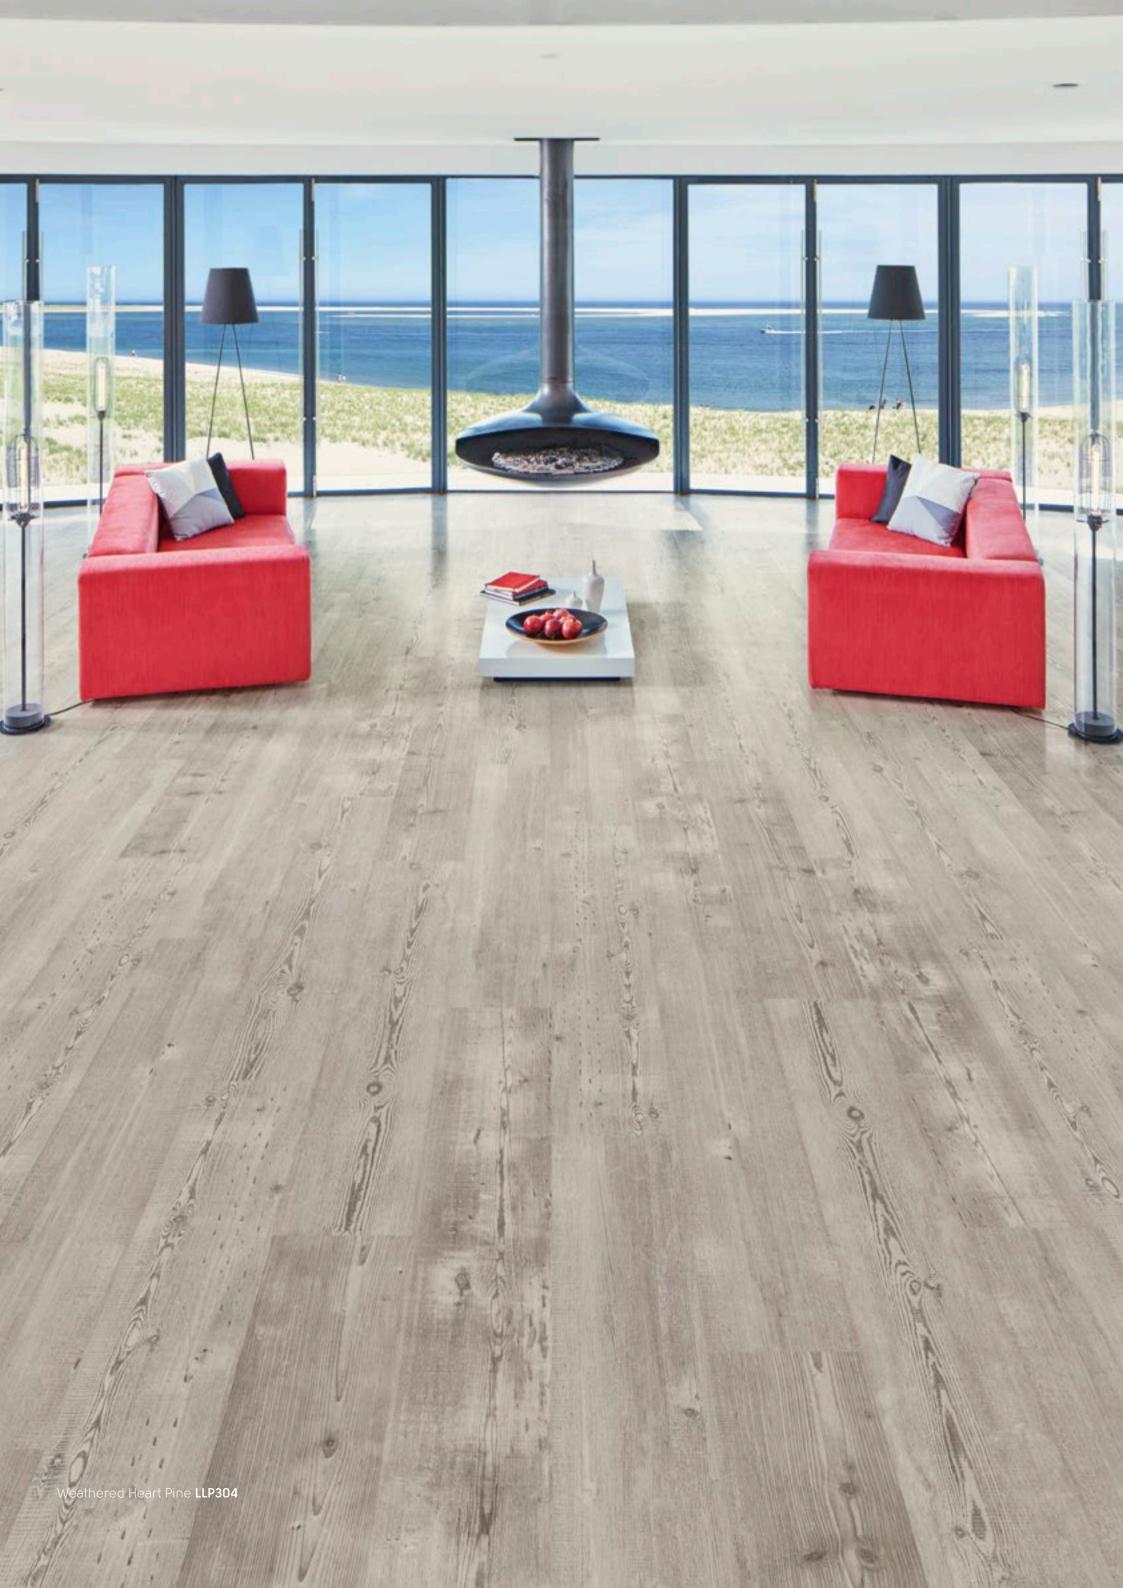

Weathered Heart Pine LLP304

Pure Fabric Oak **LLP329** 

Lemon Spotted Gum **LLP317** 

Tasmanian Oak **LLP312** 

Blended Ironbark **LLP328** 

French Grey Oak **LLP308** 

Shadow Fabric Oak LLP331

Honey Ironbark **LLP325** 