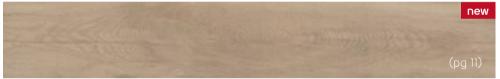

### Karndean LooseLay LONGboard (1500mm x 250mm)

Karndean LooseLay Longboard is a collection of 20 woods featuring authentic designs in a 1.5m extra-long format.

# Karndean LooseLay Wood

 $(1050 \text{mm} \times 250 \text{mm})$ 

The Karndean LooseLay wood collection features a wide-ranging palette, such as the distressed, grey hues of Hudson, the deep chocolate tones of Dover and the vibrant copper tones of Winchester.

## Karndean LooseLay Longboard at a glance

Thickness: 4.5mm
Wear layer: 0.5mm
Bevel: No

1500mm x 250mm (59.1" x 9.85")

Bleached Tasmanian Oak LLP311

Pearl Oak **LLP306** 

North Coast Blackbutt **LLP313** 

Champagne Oak **LLP310** 