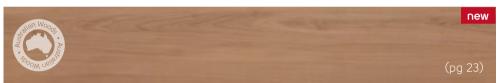

The Karndean LooseLay stone collection includes popular stone effects including

## Karndean LooseLay Stone at a glance

Thickness: 4.5mm Wear layer: 0.5mm Bevel: No

500mm x 610mm (19.7" x 24")