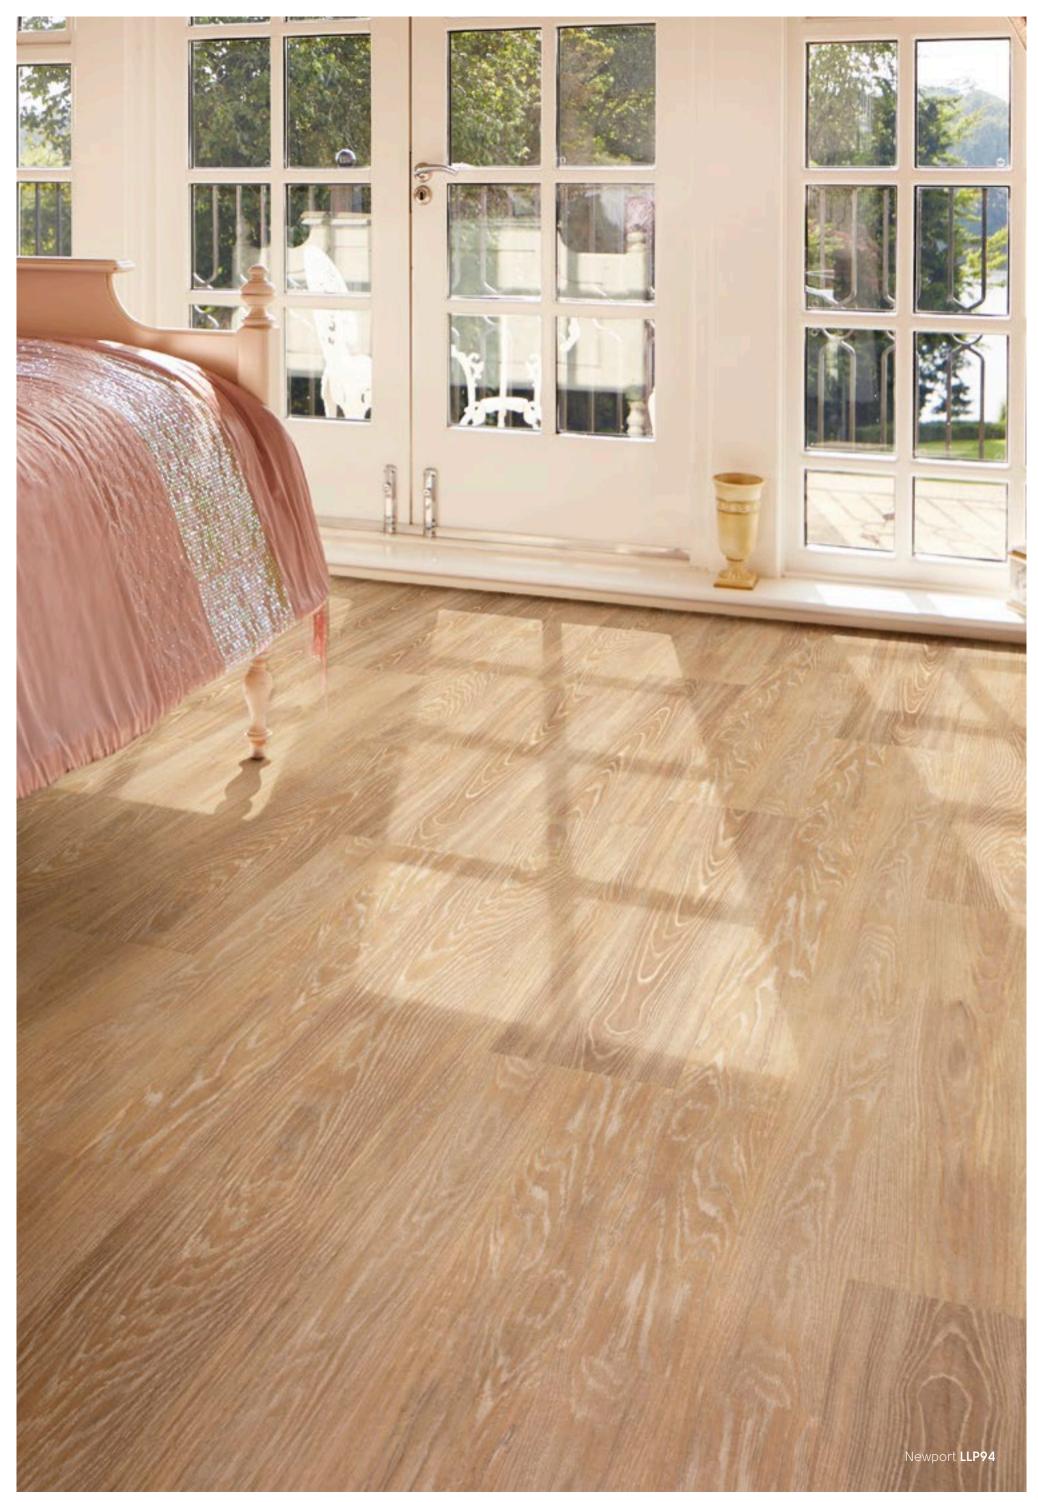

### Karndean LooseLay LONGboard (1500mm x 250mm)

Karndean LooseLay Longboard is a collection of 20 woods featuring authentic designs in a 1.5m extra-long format.

## Karndean LooseLay Longboard at a glance

Thickness: 4.5mm
Wear layer: 0.5mm
Bevel: No

1500mm x 250mm (59.1" x 9.85")

Bleached Tasmanian Oak LLP311

Pearl Oak **LLP306** 

North Coast Blackbutt **LLP313** 

Champagne Oak **LLP310** 