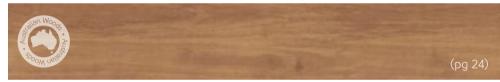

## Karndean LooseLay Longboard at a glance

Thickness: 4.5mm
Wear layer: 0.5mm
Bevel: No

1500mm x 250mm (59.1" x 9.85")

Bleached Tasmanian Oak LLP311

Pearl Oak **LLP306** 

North Coast Blackbutt **LLP313** 

Champagne Oak **LLP310** 