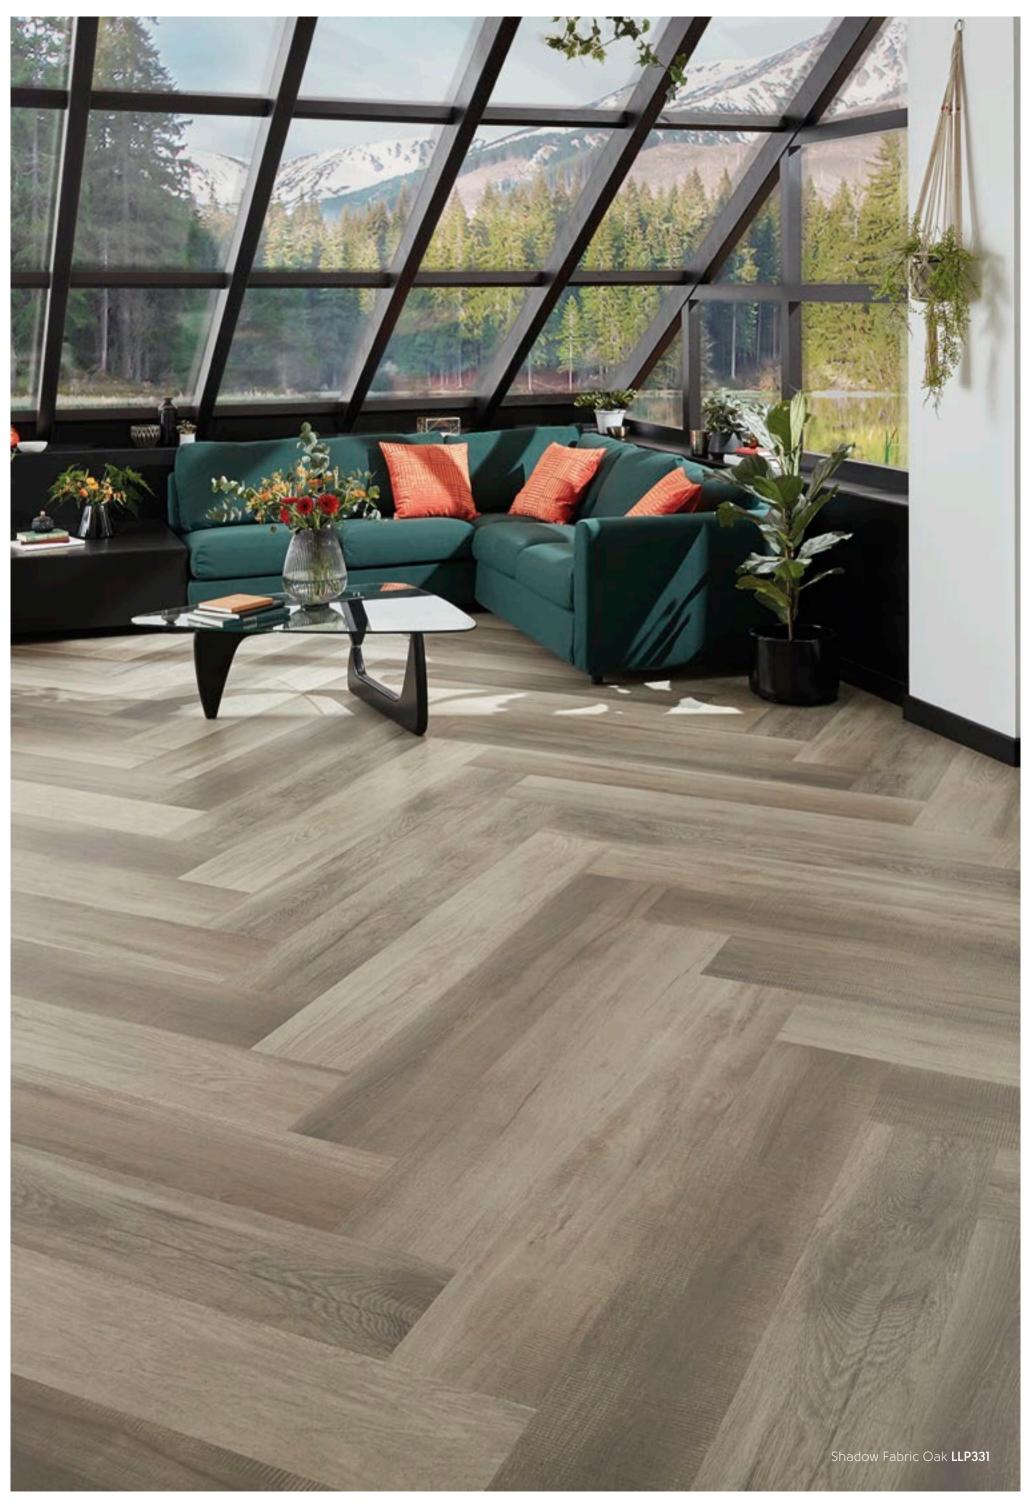

Weathered Heart Pine LLP304

Pure Fabric Oak **LLP329** 

Lemon Spotted Gum **LLP317** 

Tasmanian Oak **LLP312** 

Blended Ironbark **LLP328** 

French Grey Oak **LLP308** 

Shadow Fabric Oak LLP331

Honey Ironbark **LLP325** 