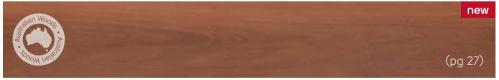

# Karndean LooseLay Wood

 $(1050 \text{mm} \times 250 \text{mm})$ 

The Karndean LooseLay wood collection features a wide-ranging palette, such as the distressed, grey hues of Hudson, the deep chocolate tones of Dover and the vibrant copper tones of Winchester.

### Karndean LooseLay Wood at a glance

Thickness: 4.5mm Wear layer: 0.5mm Bevel: No

1050mm x 250mm (41.3" x 9.85")