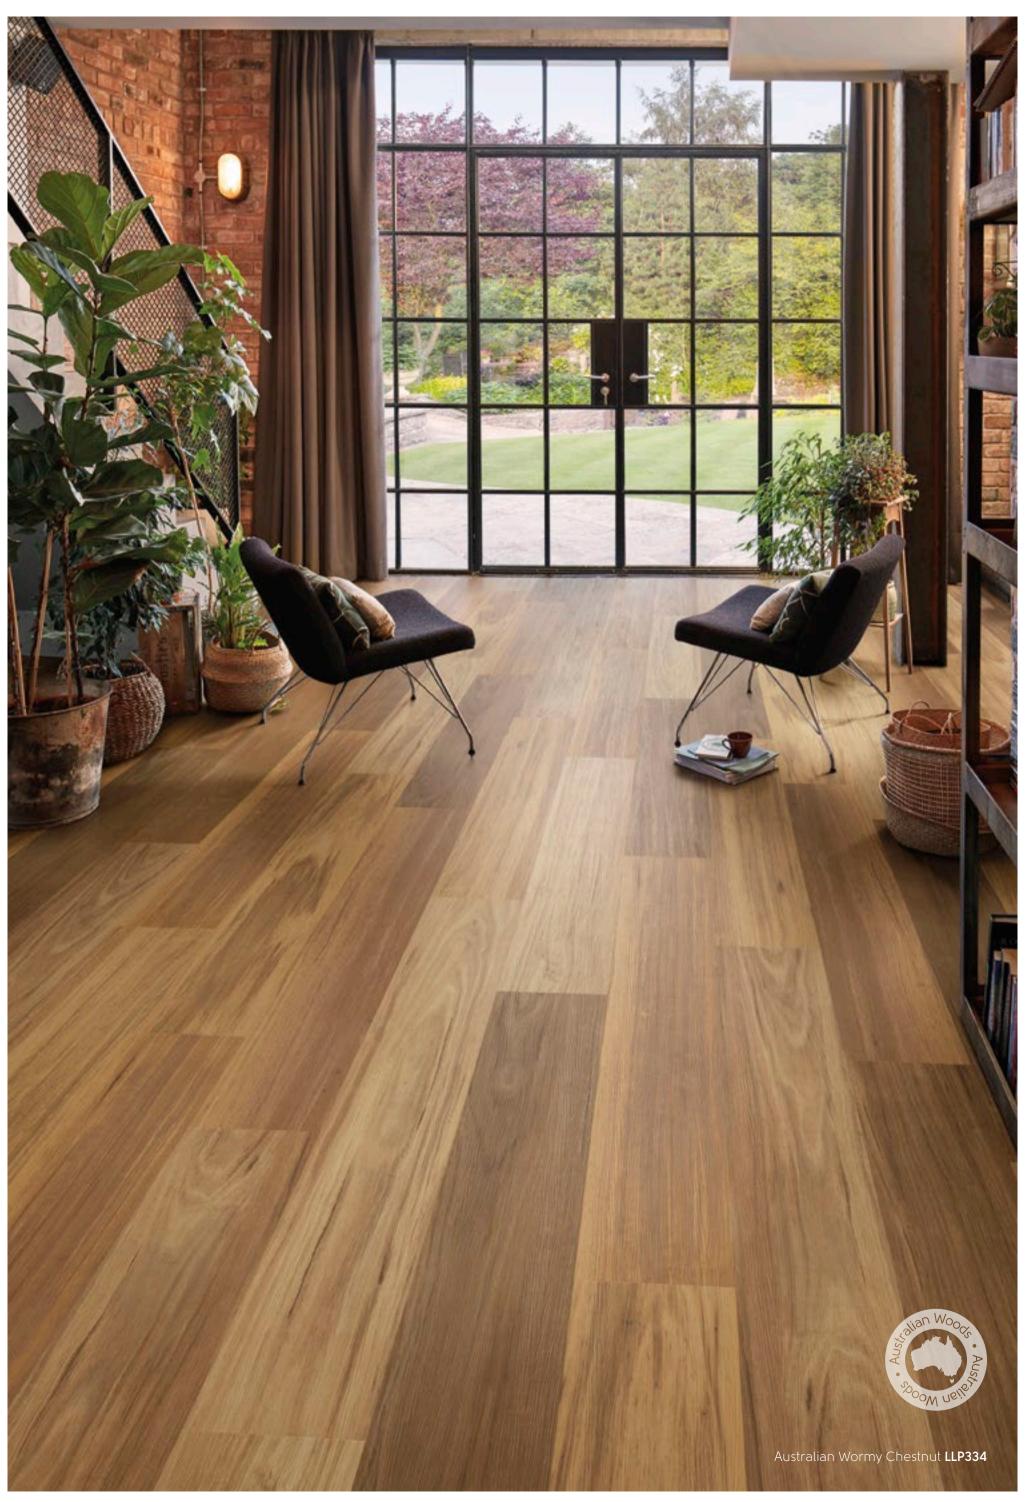

Weathered American Pine **LLP335** 

Australian Wormy Chestnut LLP334

Embered Blackbutt **LLP314** 

Ochre Ironbark **LLP326** 

Mountain Spotted Gum **LLP316** 

Twilight Oak **LLP301** 

Raven Oak **LLP302** 

Natural Ironbark **LLP327** 