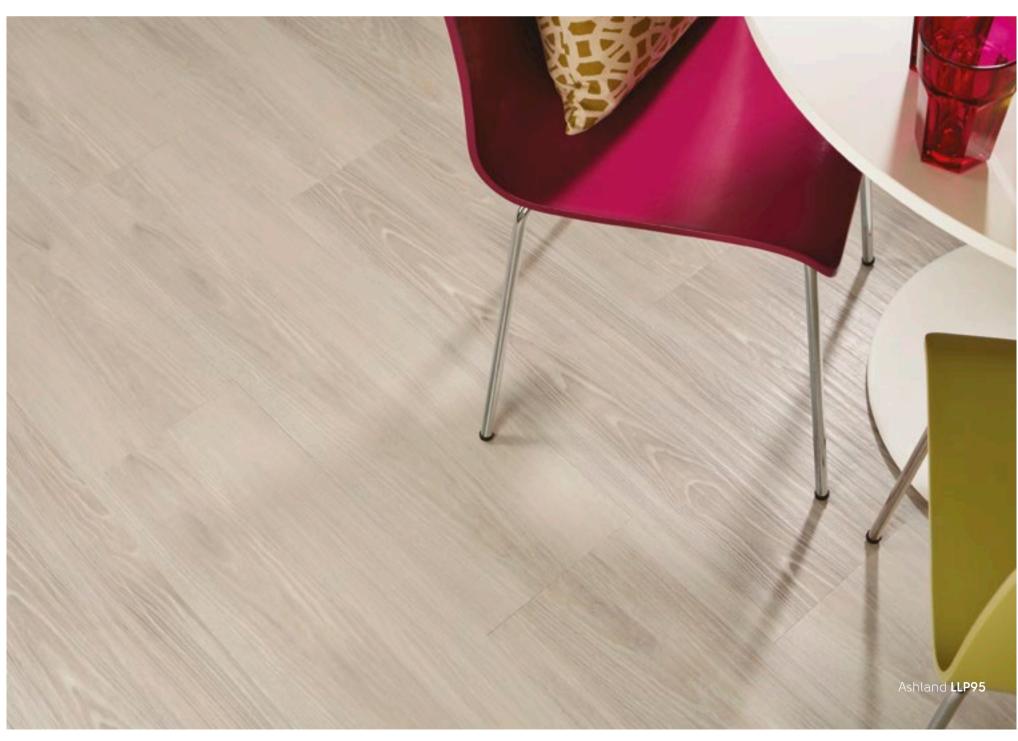

# Karndean LooseLay Wood

 $(1050 \text{mm} \times 250 \text{mm})$ 

The Karndean LooseLay wood collection features a wide-ranging palette, such as the distressed, grey hues of Hudson, the deep chocolate tones of Dover and the vibrant copper tones of Winchester.

### Karndean LooseLay Wood at a glance

Thickness: 4.5mm Wear layer: 0.5mm Bevel: No

1050mm x 250mm (41.3" x 9.85")