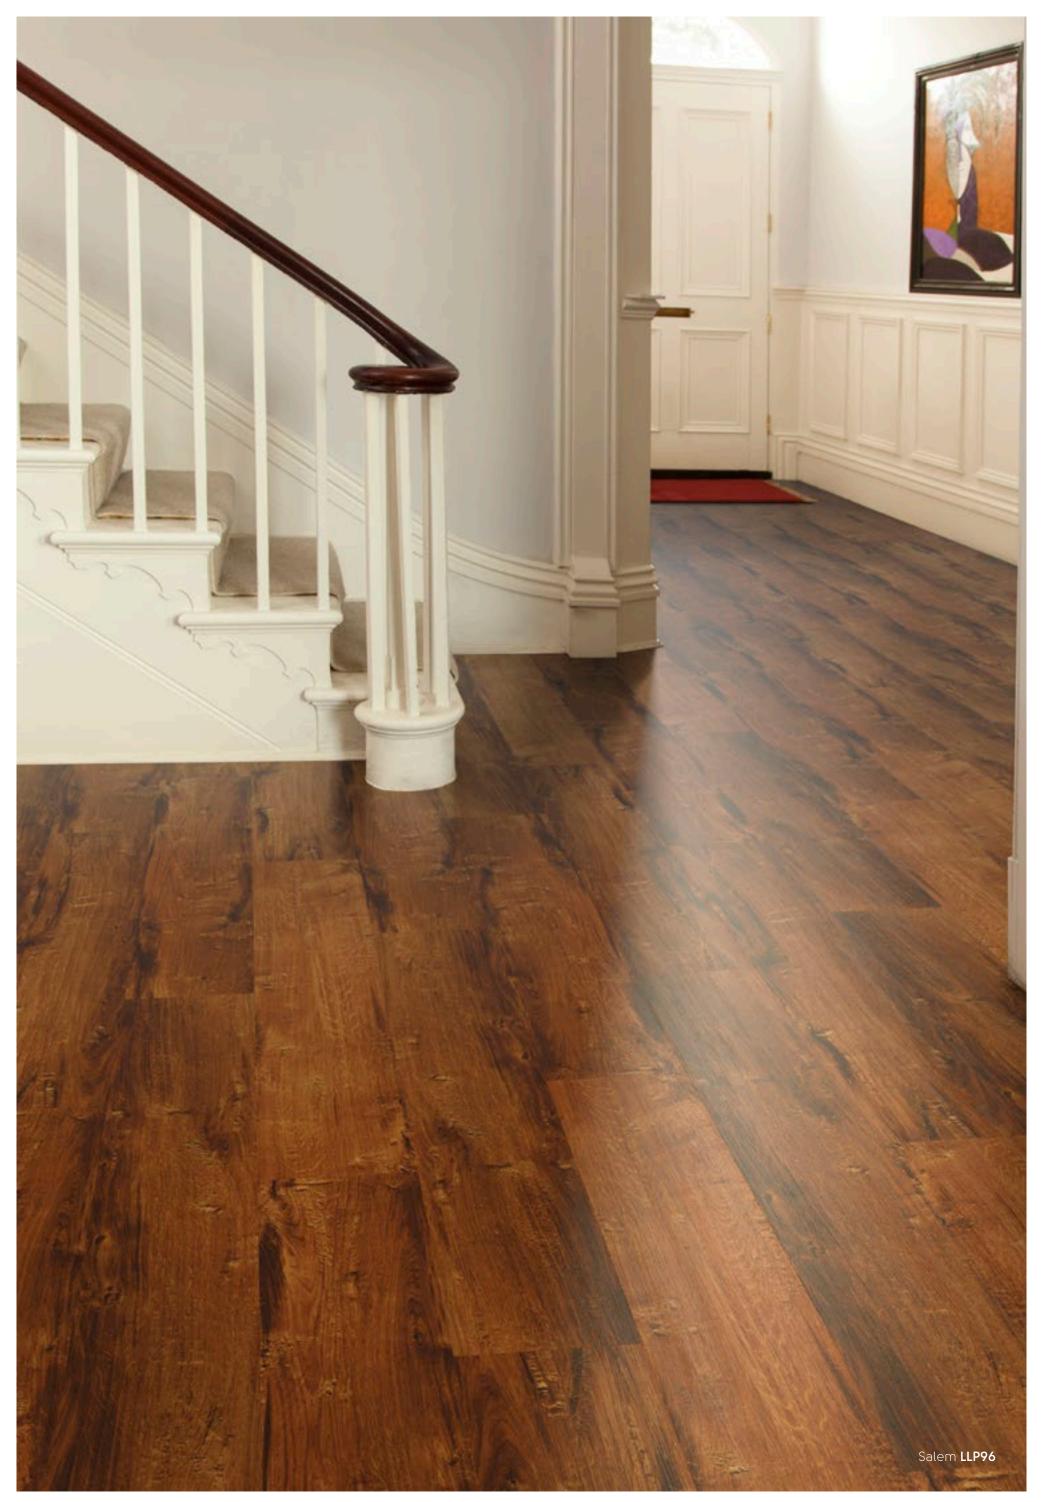

### Karndean LooseLay LONGboard (1500mm x 250mm)

Karndean LooseLay Longboard is a collection of 20 woods featuring authentic designs in a 1.5m extra-long format.

## Karndean LooseLay Longboard at a glance

Thickness: 4.5mm
Wear layer: 0.5mm
Bevel: No

1500mm x 250mm (59.1" x 9.85")

Bleached Tasmanian Oak LLP311

Pearl Oak **LLP306** 

North Coast Blackbutt **LLP313** 

Champagne Oak **LLP310** 