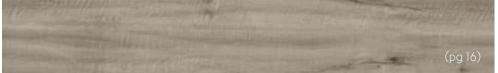

### Karndean LooseLay LONGboard (1500mm x 250mm)

Karndean LooseLay Longboard is a collection of 20 woods featuring authentic designs in a 1.5m extra-long format.

## Karndean LooseLay Longboard at a glance

Thickness: 4.5mm
Wear layer: 0.5mm
Bevel: No

1500mm x 250mm (59.1" x 9.85")

Bleached Tasmanian Oak LLP311

Pearl Oak **LLP306** 

North Coast Blackbutt **LLP313** 

Champagne Oak **LLP310** 