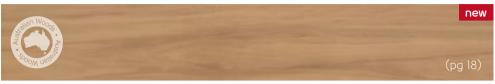

# Karndean LooseLay Wood

 $(1050 \text{mm} \times 250 \text{mm})$ 

The Karndean LooseLay wood collection features a wide-ranging palette, such as the distressed, grey hues of Hudson, the deep chocolate tones of Dover and the vibrant copper tones of Winchester.

### Karndean LooseLay Wood at a glance

Thickness: 4.5mm Wear layer: 0.5mm Bevel: No

1050mm x 250mm (41.3" x 9.85")