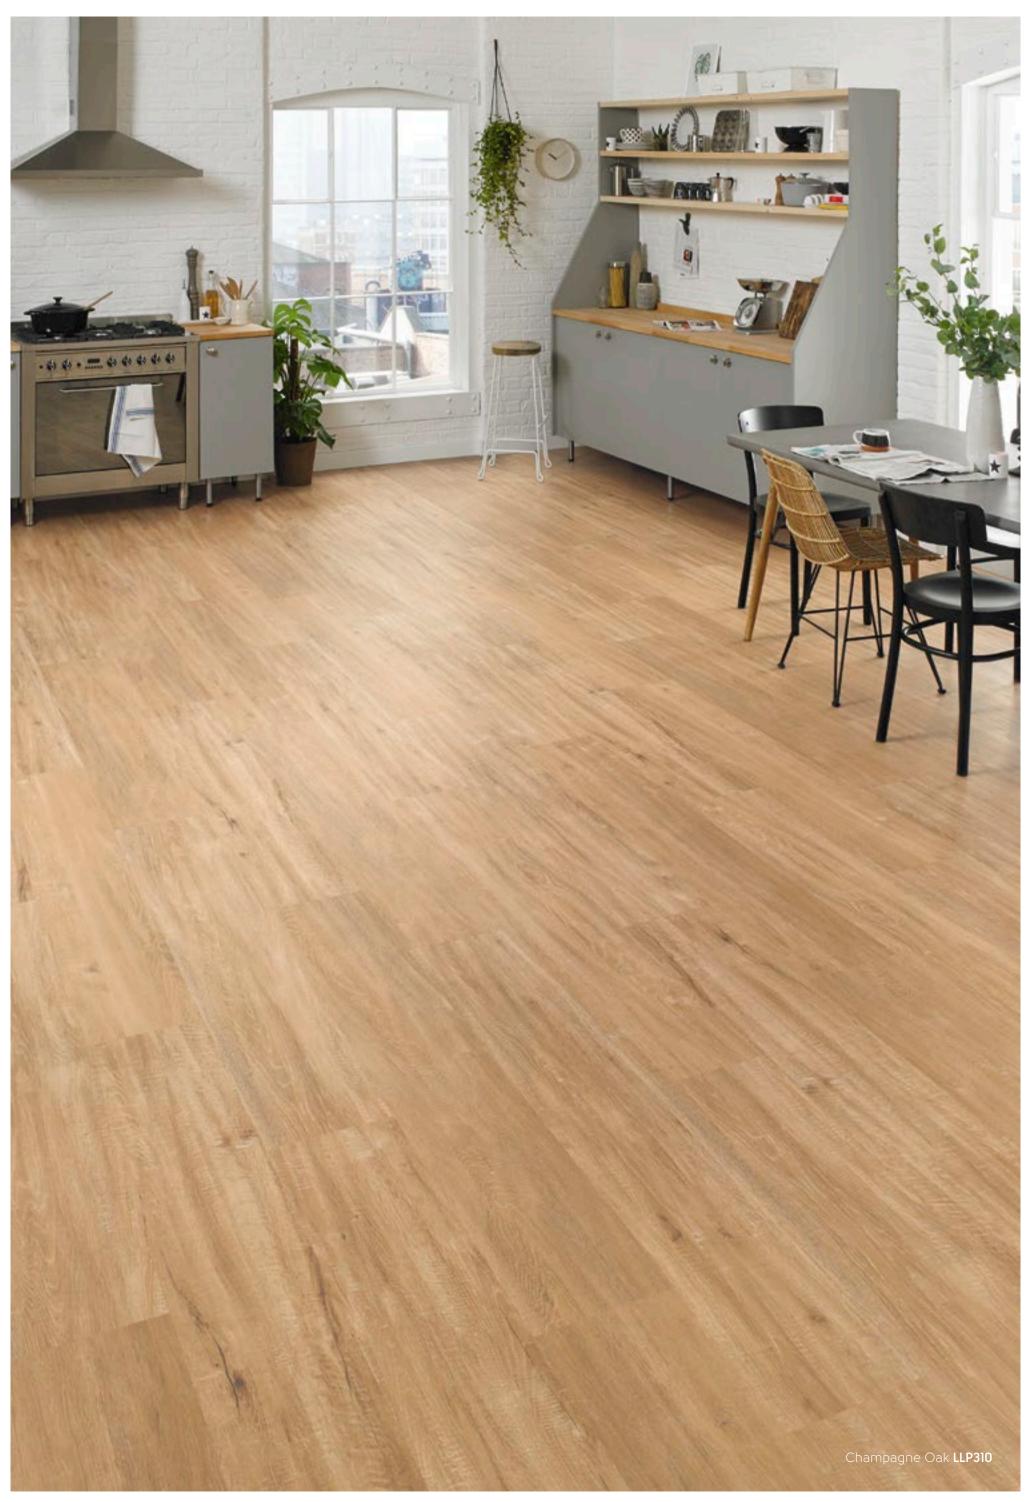

## Karndean LooseLay Longboard at a glance

Thickness: 4.5mm
Wear layer: 0.5mm
Bevel: No

1500mm x 250mm (59.1" x 9.85")

Bleached Tasmanian Oak LLP311

Pearl Oak **LLP306** 

North Coast Blackbutt **LLP313** 

Champagne Oak **LLP310** 