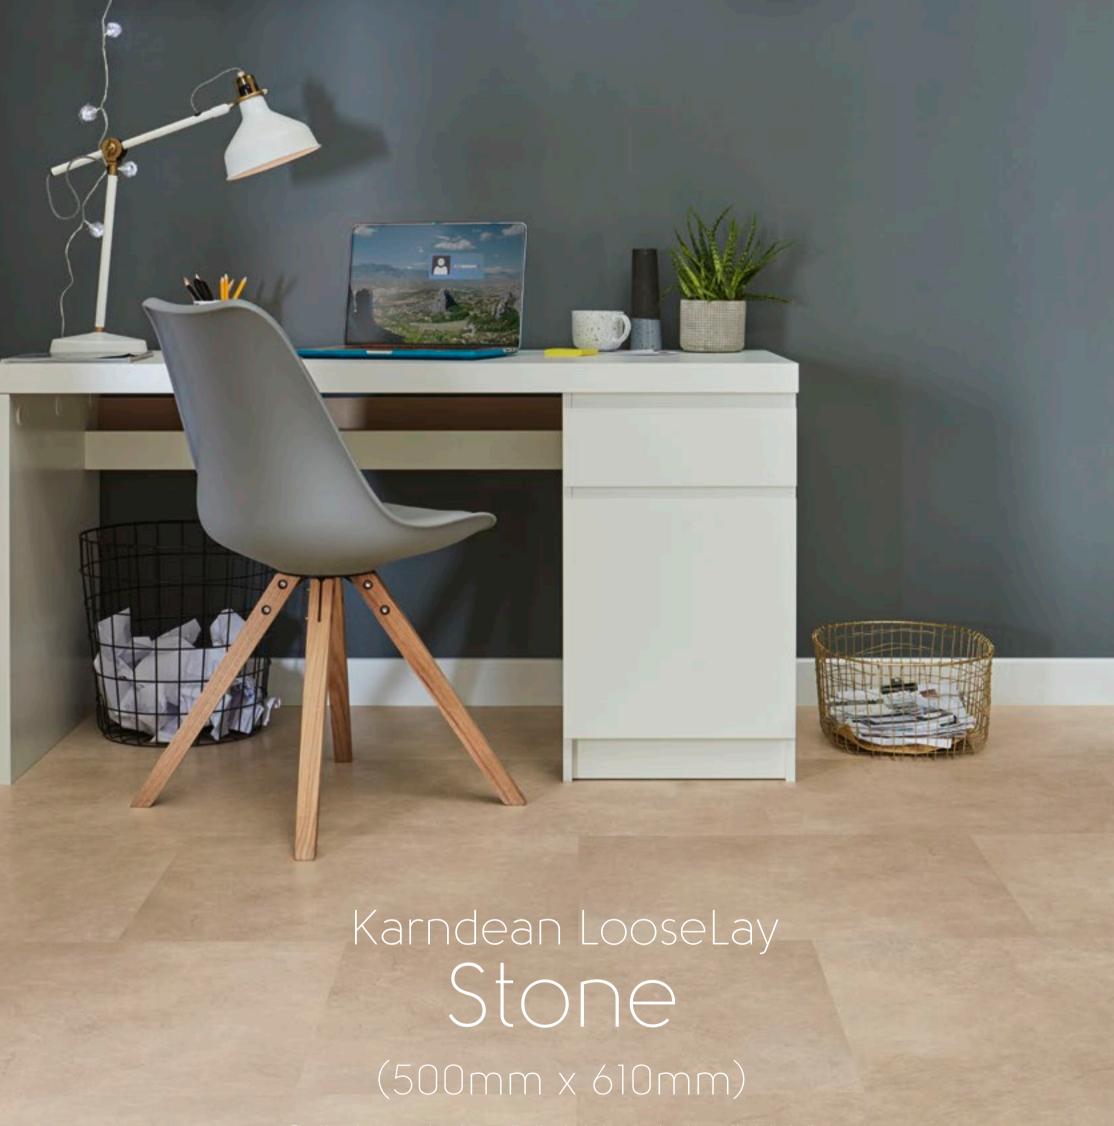

The Karndean LooseLay stone collection includes popular stone effects including

## Karndean LooseLay Stone at a glance

Thickness: 4.5mm Wear layer: 0.5mm Bevel: No

500mm x 610mm (19.7" x 24")