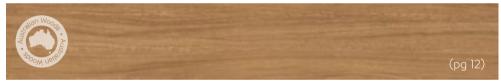

# Karndean LooseLay Wood

 $(1050 \text{mm} \times 250 \text{mm})$ 

The Karndean LooseLay wood collection features a wide-ranging palette, such as the distressed, grey hues of Hudson, the deep chocolate tones of Dover and the vibrant copper tones of Winchester.

Weathered Heart Pine LLP304

Pure Fabric Oak **LLP329** 

Lemon Spotted Gum **LLP317** 

Tasmanian Oak **LLP312** 

Blended Ironbark **LLP328** 

French Grey Oak **LLP308** 

Shadow Fabric Oak LLP331

Honey Ironbark **LLP325** 

Weathered American Pine **LLP335** 

Australian Wormy Chestnut LLP334

Embered Blackbutt **LLP314** 

Ochre Ironbark **LLP326** 

Mountain Spotted Gum **LLP316** 

Twilight Oak **LLP301** 

Raven Oak **LLP302** 

Natural Ironbark **LLP327** 