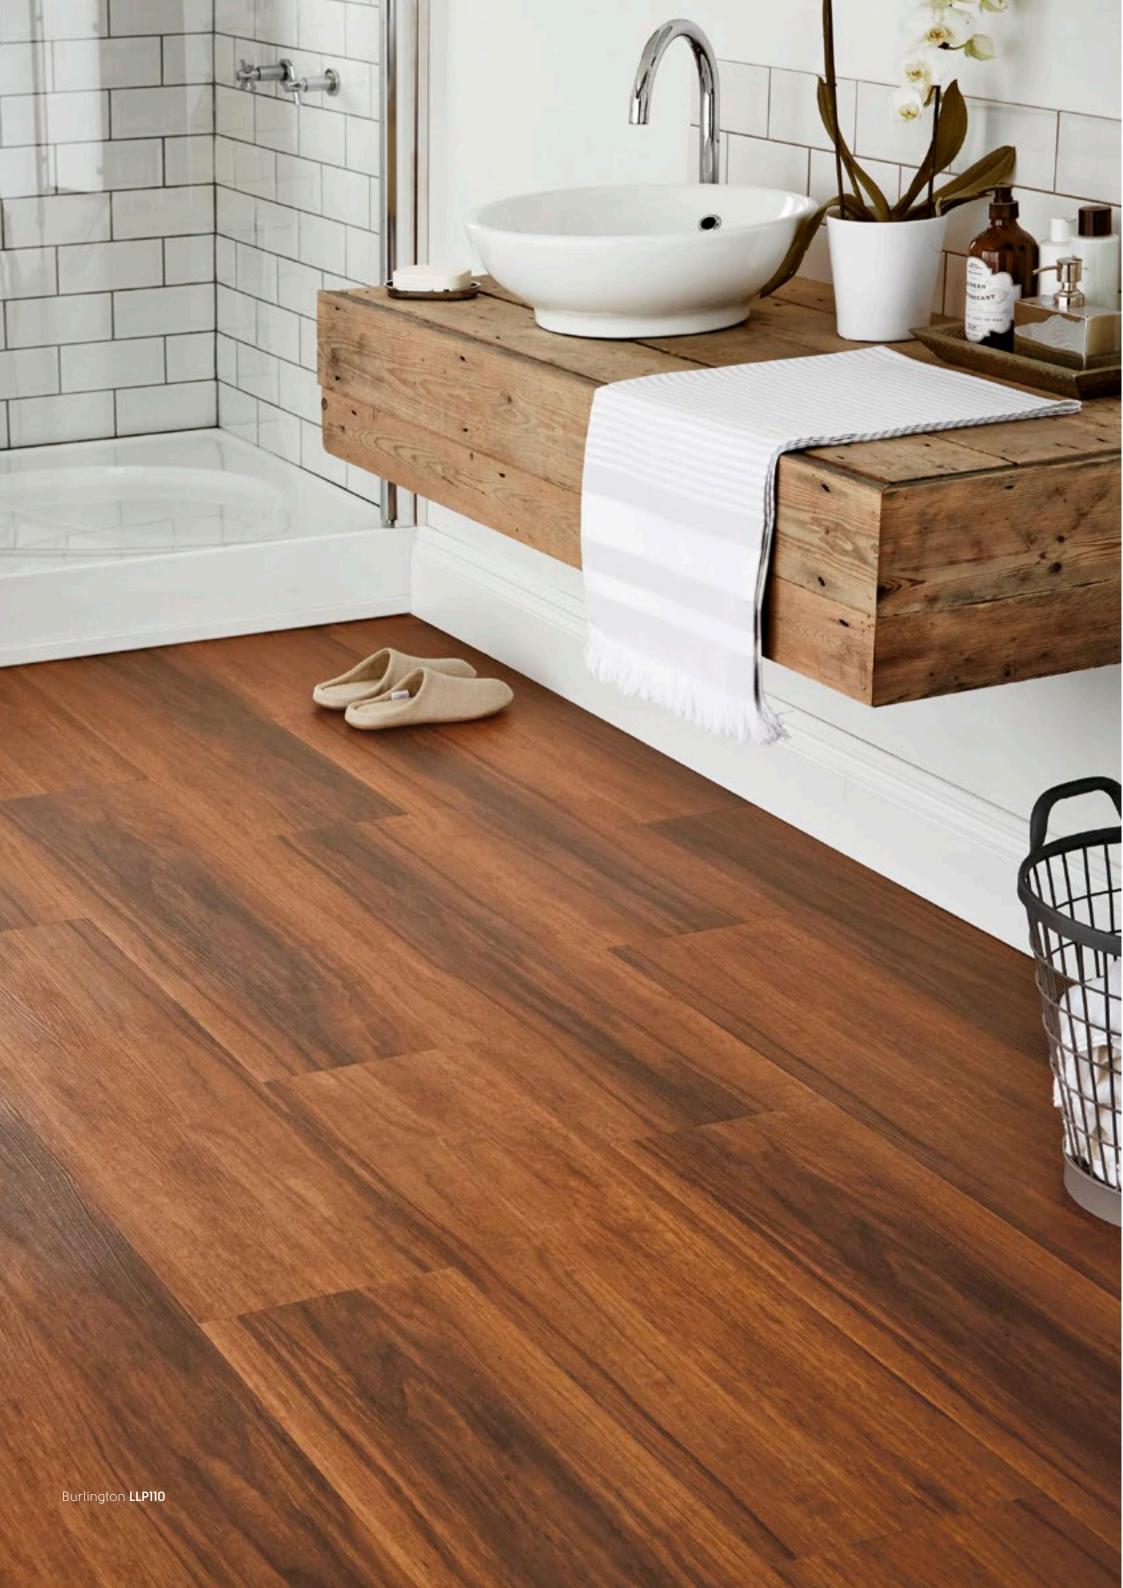

# Karndean LooseLay Wood

 $(1050 \text{mm} \times 250 \text{mm})$ 

The Karndean LooseLay wood collection features a wide-ranging palette, such as the distressed, grey hues of Hudson, the deep chocolate tones of Dover and the vibrant copper tones of Winchester.