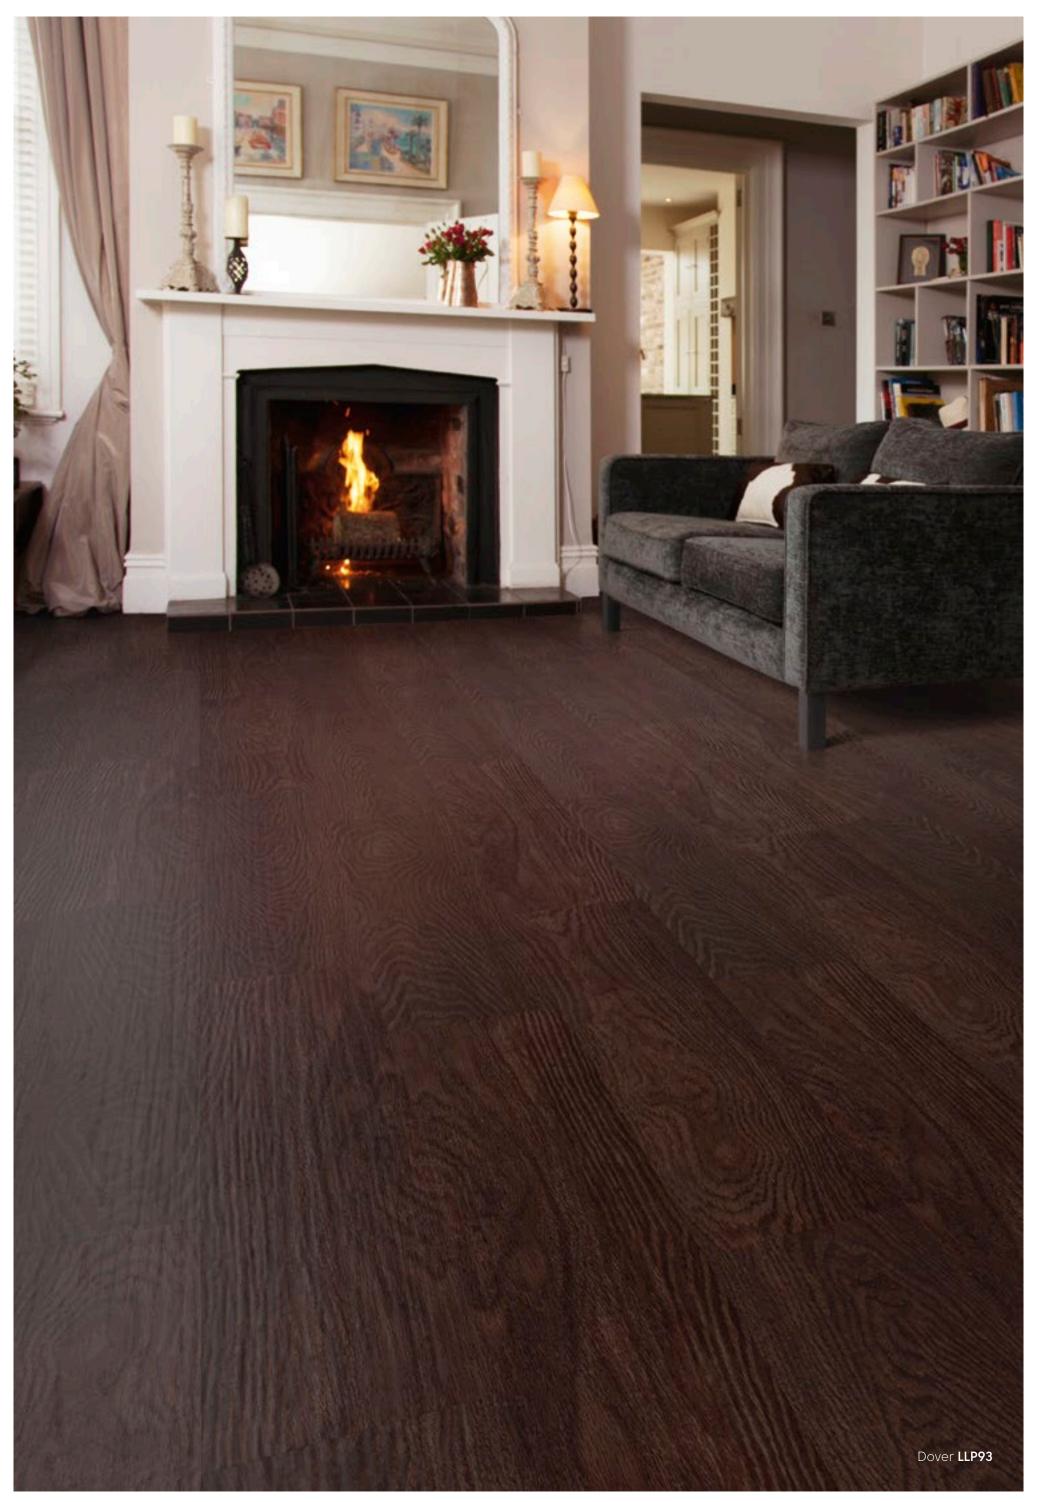

# Karndean LooseLay Wood

 $(1050 \text{mm} \times 250 \text{mm})$ 

The Karndean LooseLay wood collection features a wide-ranging palette, such as the distressed, grey hues of Hudson, the deep chocolate tones of Dover and the vibrant copper tones of Winchester.