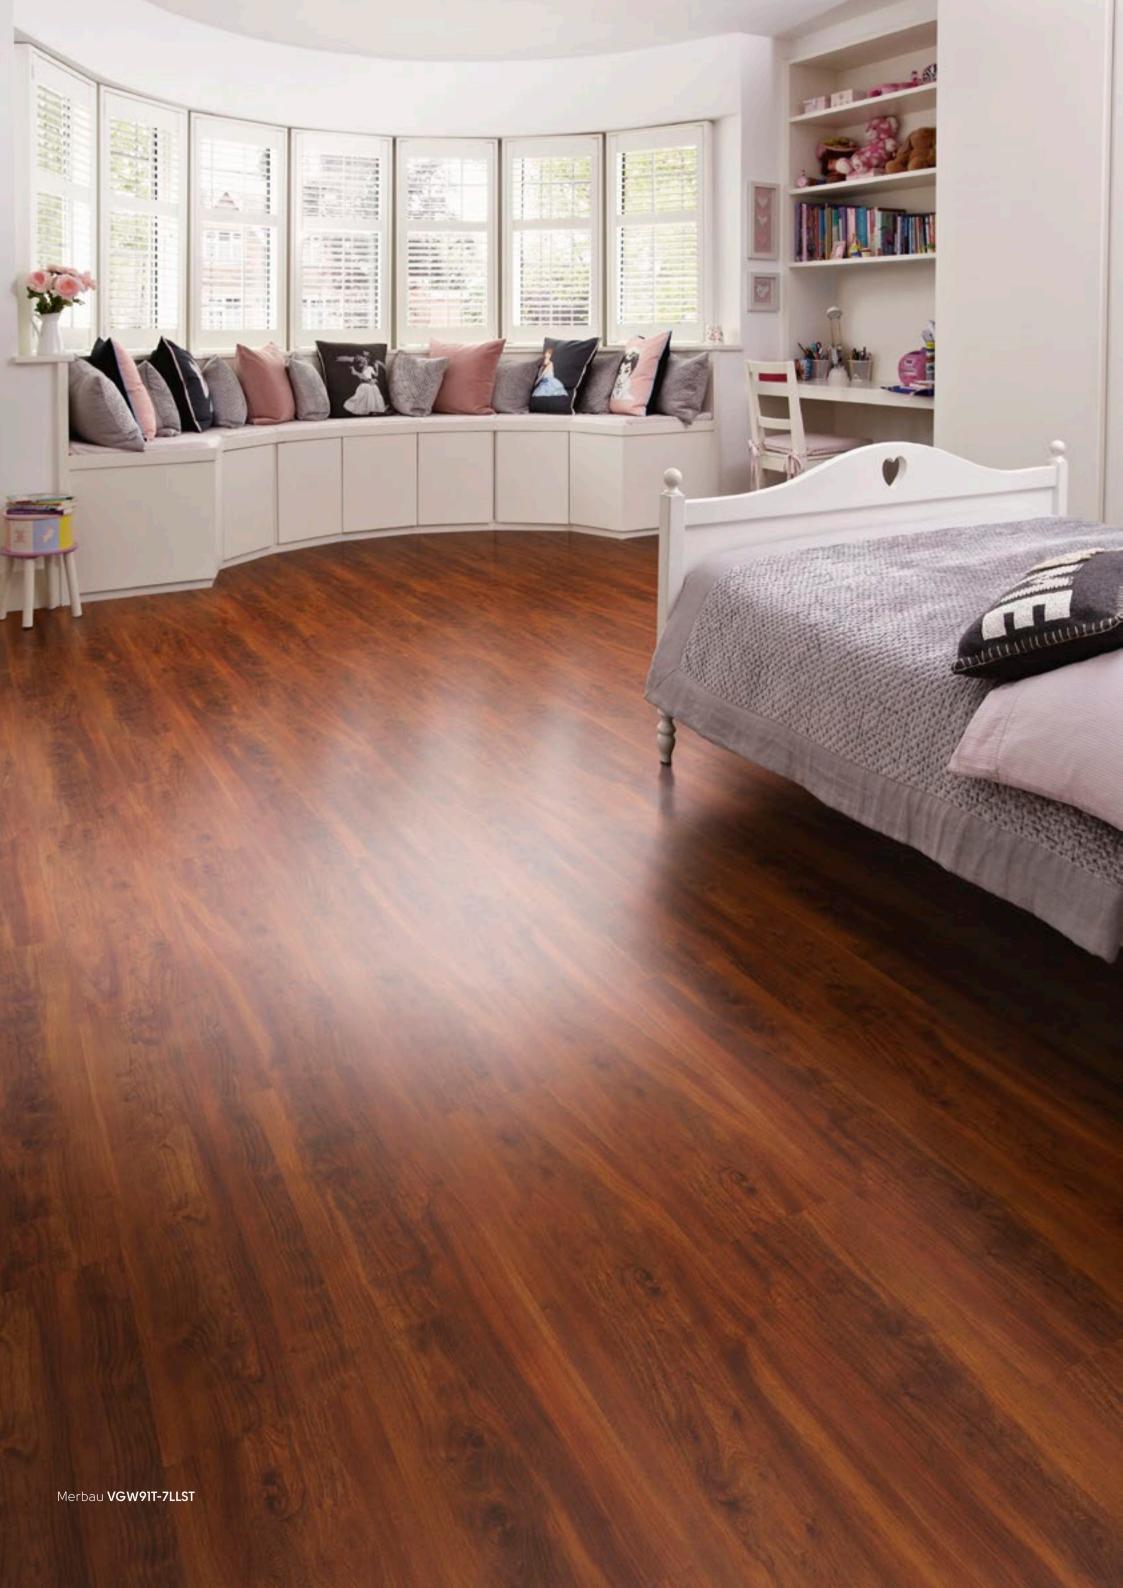

# Karndean LooseLay Wood

 $(1050 \text{mm} \times 250 \text{mm})$ 

The Karndean LooseLay wood collection features a wide-ranging palette, such as the distressed, grey hues of Hudson, the deep chocolate tones of Dover and the vibrant copper tones of Winchester.

### Karndean LooseLay Wood at a glance

Thickness: 4.5mm Wear layer: 0.5mm Bevel: No

1050mm x 250mm (41.3" x 9.85")