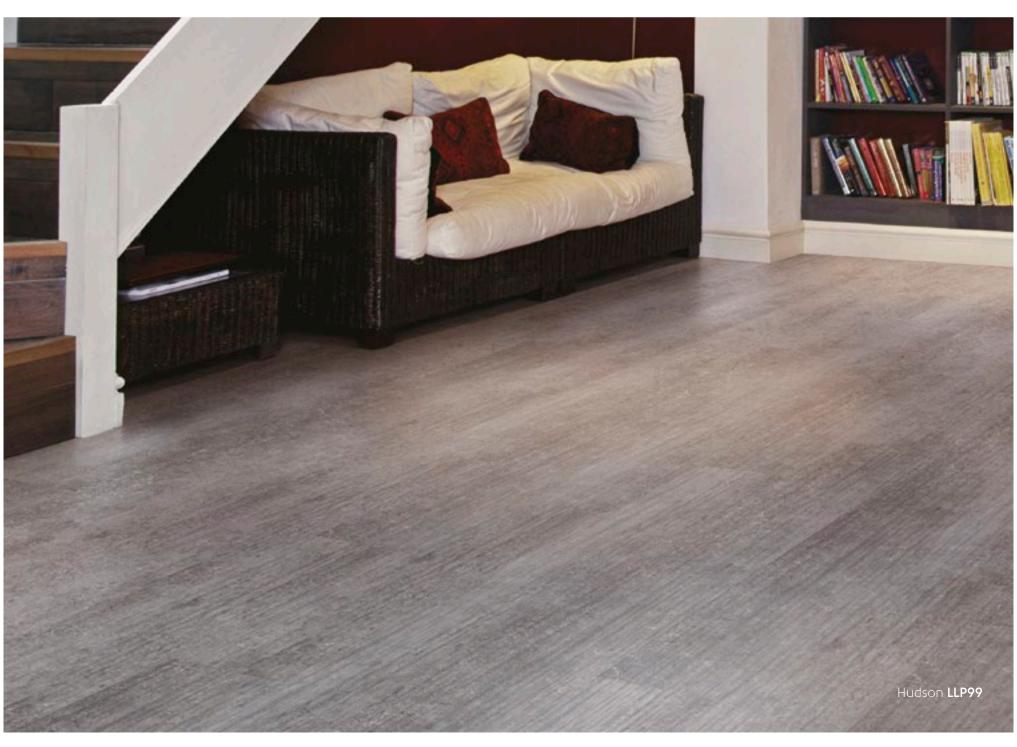

# Karndean LooseLay Wood

 $(1050 \text{mm} \times 250 \text{mm})$ 

The Karndean LooseLay wood collection features a wide-ranging palette, such as the distressed, grey hues of Hudson, the deep chocolate tones of Dover and the vibrant copper tones of Winchester.