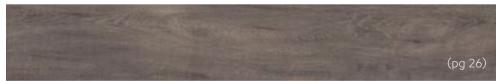

## Karndean LooseLay Longboard at a glance

Thickness: 4.5mm
Wear layer: 0.5mm
Bevel: No

1500mm x 250mm (59.1" x 9.85")

Bleached Tasmanian Oak LLP311

Pearl Oak **LLP306** 

North Coast Blackbutt **LLP313** 

Champagne Oak **LLP310** 

Weathered Heart Pine LLP304

Pure Fabric Oak **LLP329** 

Lemon Spotted Gum **LLP317** 

Tasmanian Oak **LLP312** 

Blended Ironbark **LLP328** 

French Grey Oak **LLP308** 

Shadow Fabric Oak LLP331

Honey Ironbark **LLP325** 

Weathered American Pine **LLP335** 

Australian Wormy Chestnut LLP334

Embered Blackbutt **LLP314** 

Ochre Ironbark **LLP326** 

Mountain Spotted Gum **LLP316** 

Twilight Oak **LLP301** 

Raven Oak **LLP302** 

Natural Ironbark **LLP327** 