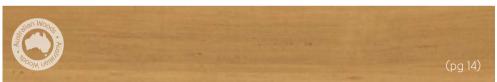

# Karndean LooseLay Wood

 $(1050 \text{mm} \times 250 \text{mm})$ 

The Karndean LooseLay wood collection features a wide-ranging palette, such as the distressed, grey hues of Hudson, the deep chocolate tones of Dover and the vibrant copper tones of Winchester.

Weathered Heart Pine LLP304

Pure Fabric Oak **LLP329** 

Lemon Spotted Gum **LLP317** 

Tasmanian Oak **LLP312** 

Blended Ironbark **LLP328** 

French Grey Oak **LLP308** 

Shadow Fabric Oak LLP331

Honey Ironbark **LLP325** 

Weathered American Pine **LLP335** 

Australian Wormy Chestnut LLP334

Embered Blackbutt **LLP314** 

Ochre Ironbark **LLP326** 

Mountain Spotted Gum **LLP316** 

Twilight Oak **LLP301** 

Raven Oak **LLP302** 

Natural Ironbark **LLP327** 