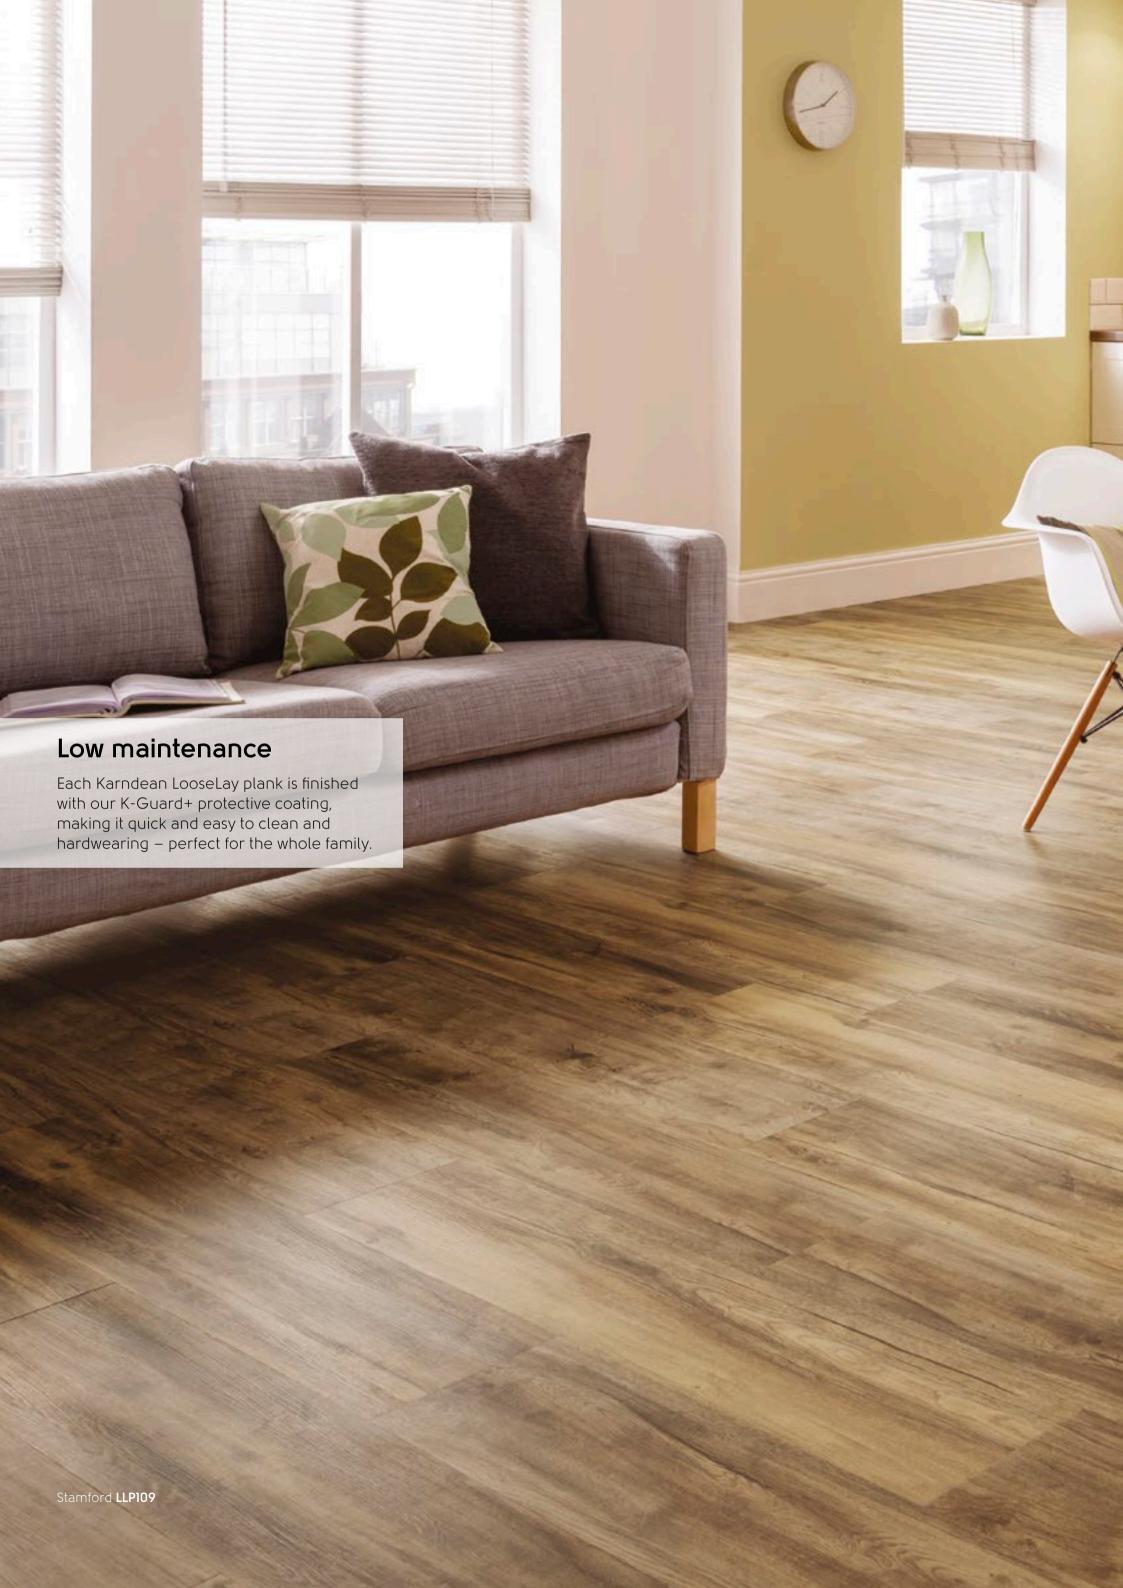

#### Low maintenance

Easy to clean with a sweep or mop. Doesn't require sanding, varnishing or staining.