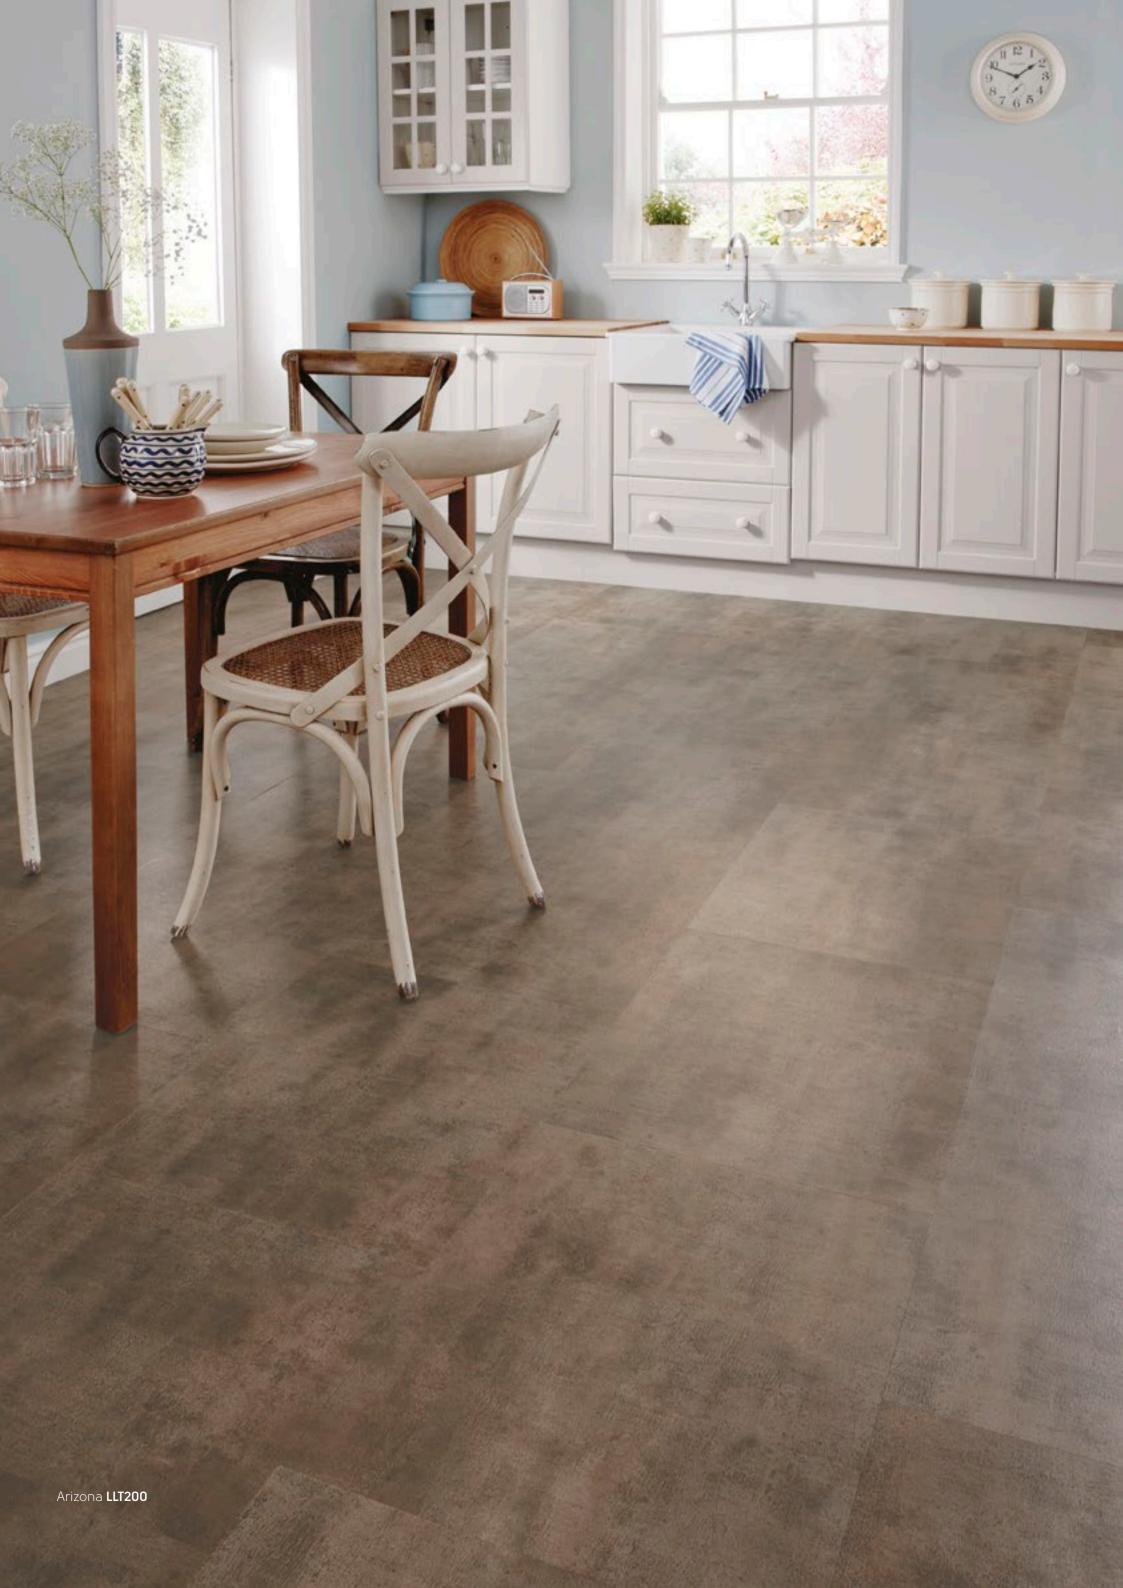

The Karndean LooseLay stone collection includes popular stone effects including

## Karndean LooseLay Stone at a glance

Thickness: 4.5mm Wear layer: 0.5mm Bevel: No

500mm x 610mm (19.7" x 24")