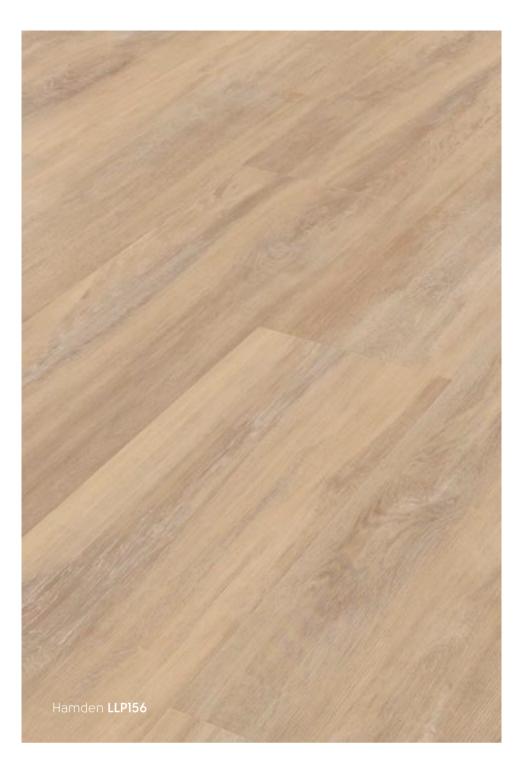

# Karndean LooseLay Wood

 $(1050 \text{mm} \times 250 \text{mm})$ 

The Karndean LooseLay wood collection features a wide-ranging palette, such as the distressed, grey hues of Hudson, the deep chocolate tones of Dover and the vibrant copper tones of Winchester.