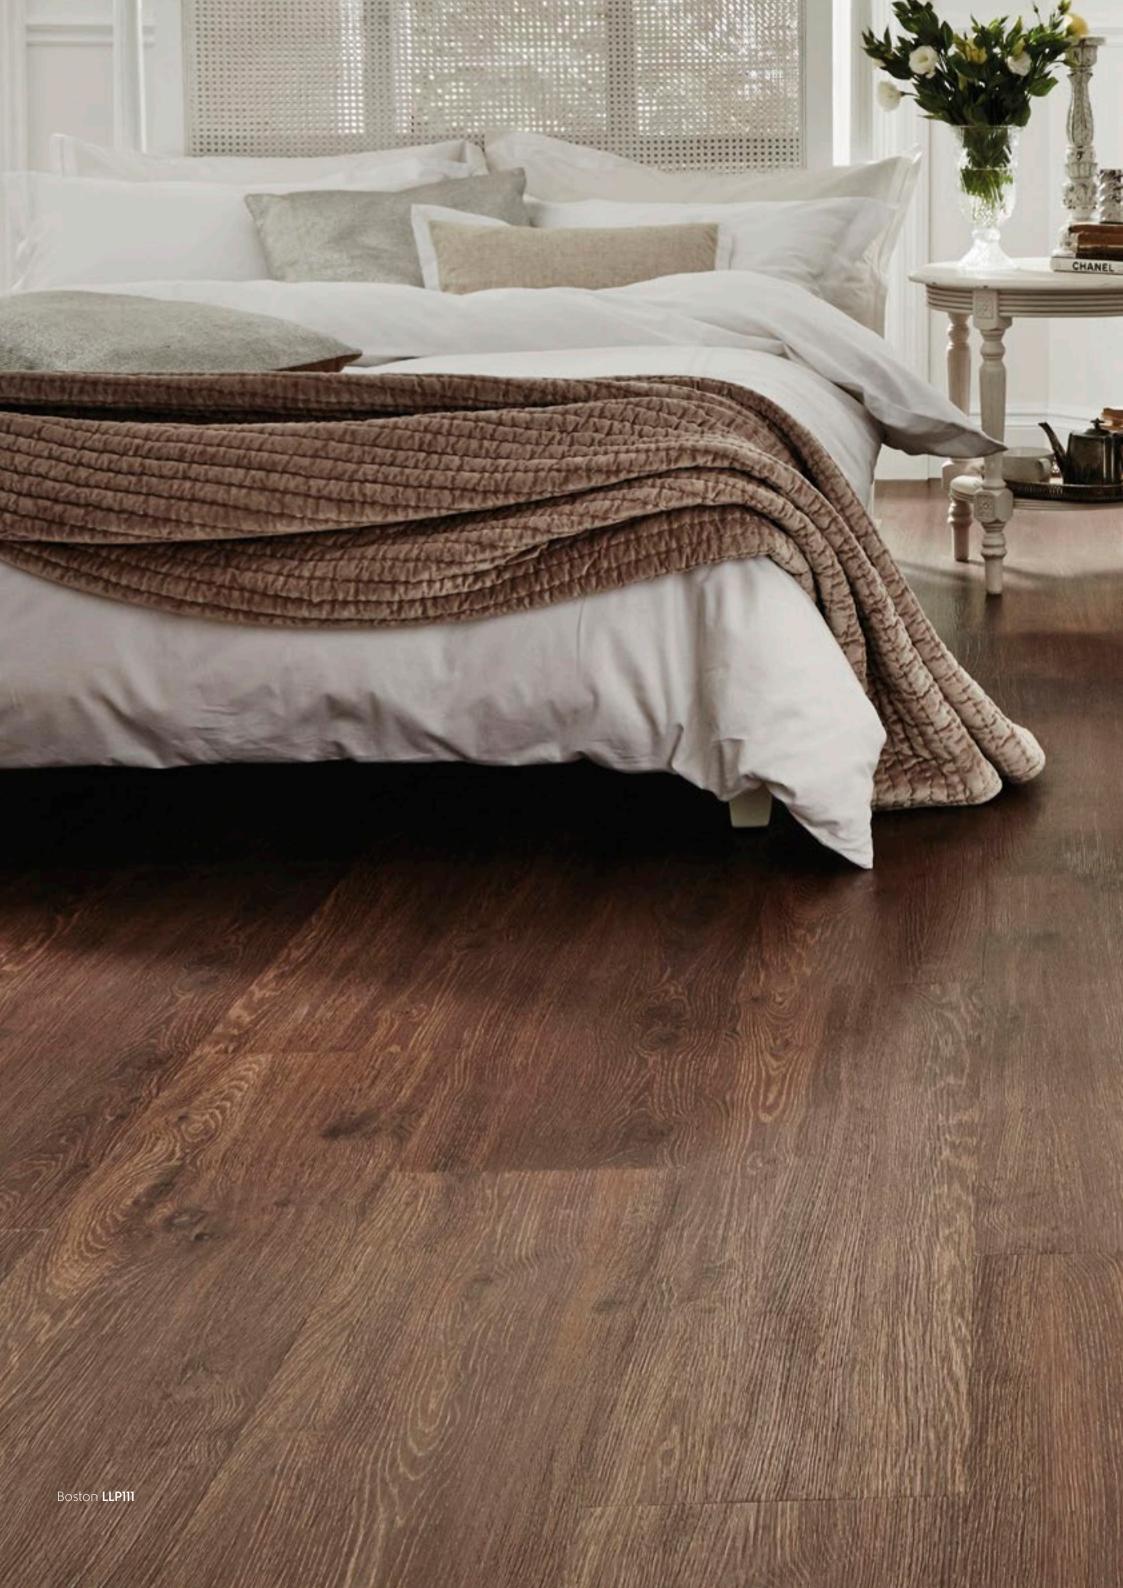

# Karndean LooseLay Wood

 $(1050 \text{mm} \times 250 \text{mm})$ 

The Karndean LooseLay wood collection features a wide-ranging palette, such as the distressed, grey hues of Hudson, the deep chocolate tones of Dover and the vibrant copper tones of Winchester.

### Karndean LooseLay Wood at a glance

Thickness: 4.5mm Wear layer: 0.5mm Bevel: No

1050mm x 250mm (41.3" x 9.85")