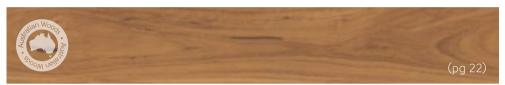

# Karndean LooseLay Wood

 $(1050 \text{mm} \times 250 \text{mm})$ 

The Karndean LooseLay wood collection features a wide-ranging palette, such as the distressed, grey hues of Hudson, the deep chocolate tones of Dover and the vibrant copper tones of Winchester.

### Karndean LooseLay Wood at a glance

Thickness: 4.5mm Wear layer: 0.5mm Bevel: No

1050mm x 250mm (41.3" x 9.85")