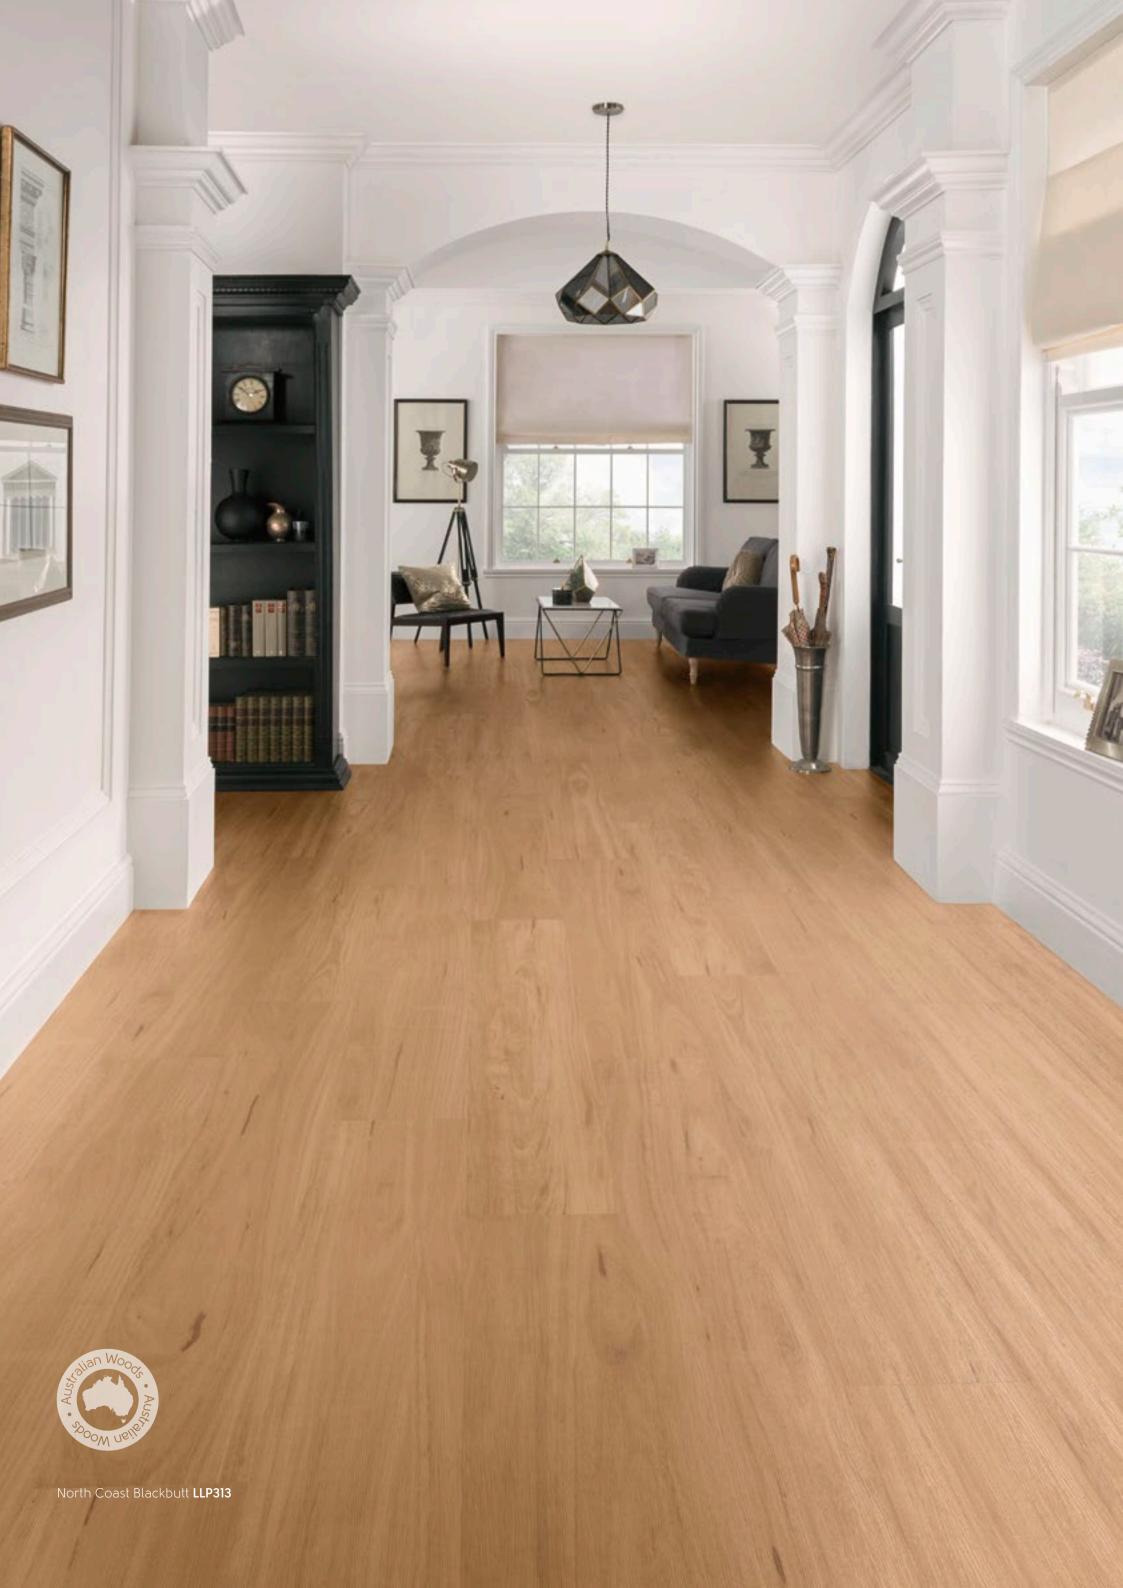

## Karndean LooseLay Longboard at a glance

Thickness: 4.5mm
Wear layer: 0.5mm
Bevel: No

1500mm x 250mm (59.1" x 9.85")

Bleached Tasmanian Oak LLP311

Pearl Oak **LLP306** 

North Coast Blackbutt **LLP313** 

Champagne Oak **LLP310** 