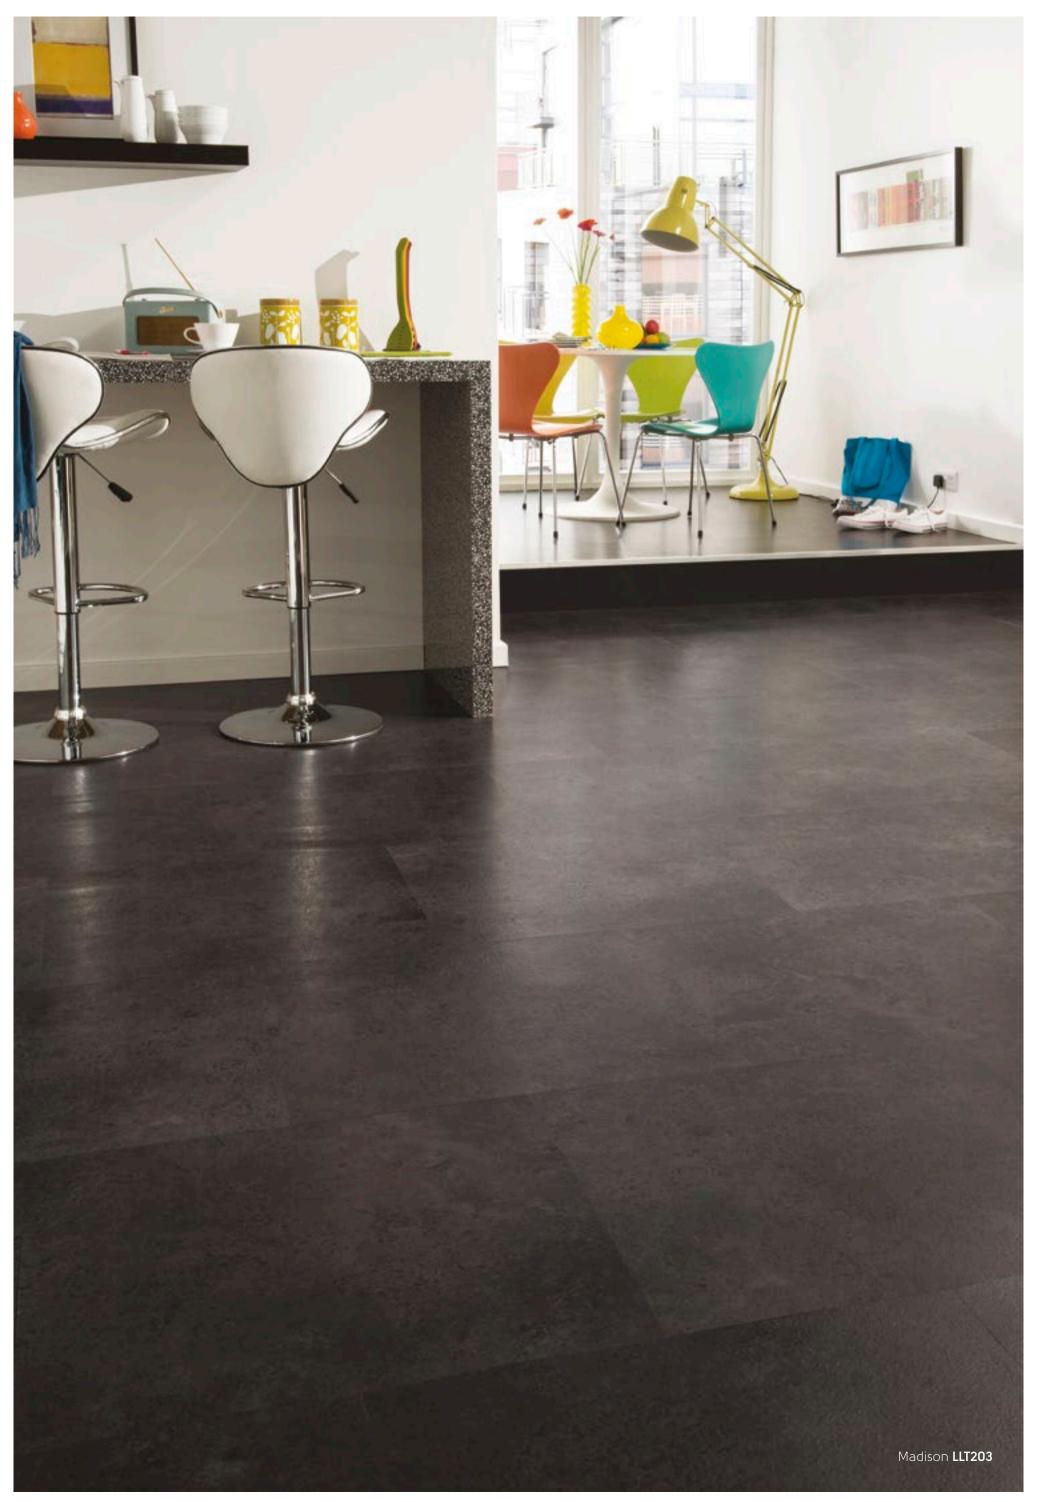

Choose from traditional oak looks, Australian woods, contemporary blends and exotic species or from our collection of popular stone effects including travertine, concrete and slate.

Our Karndean LooseLay Longboard range features a collection of 20 woods in a 1.5 metre extra-long format.

The Karndean LooseLay stone collection includes popular stone effects including