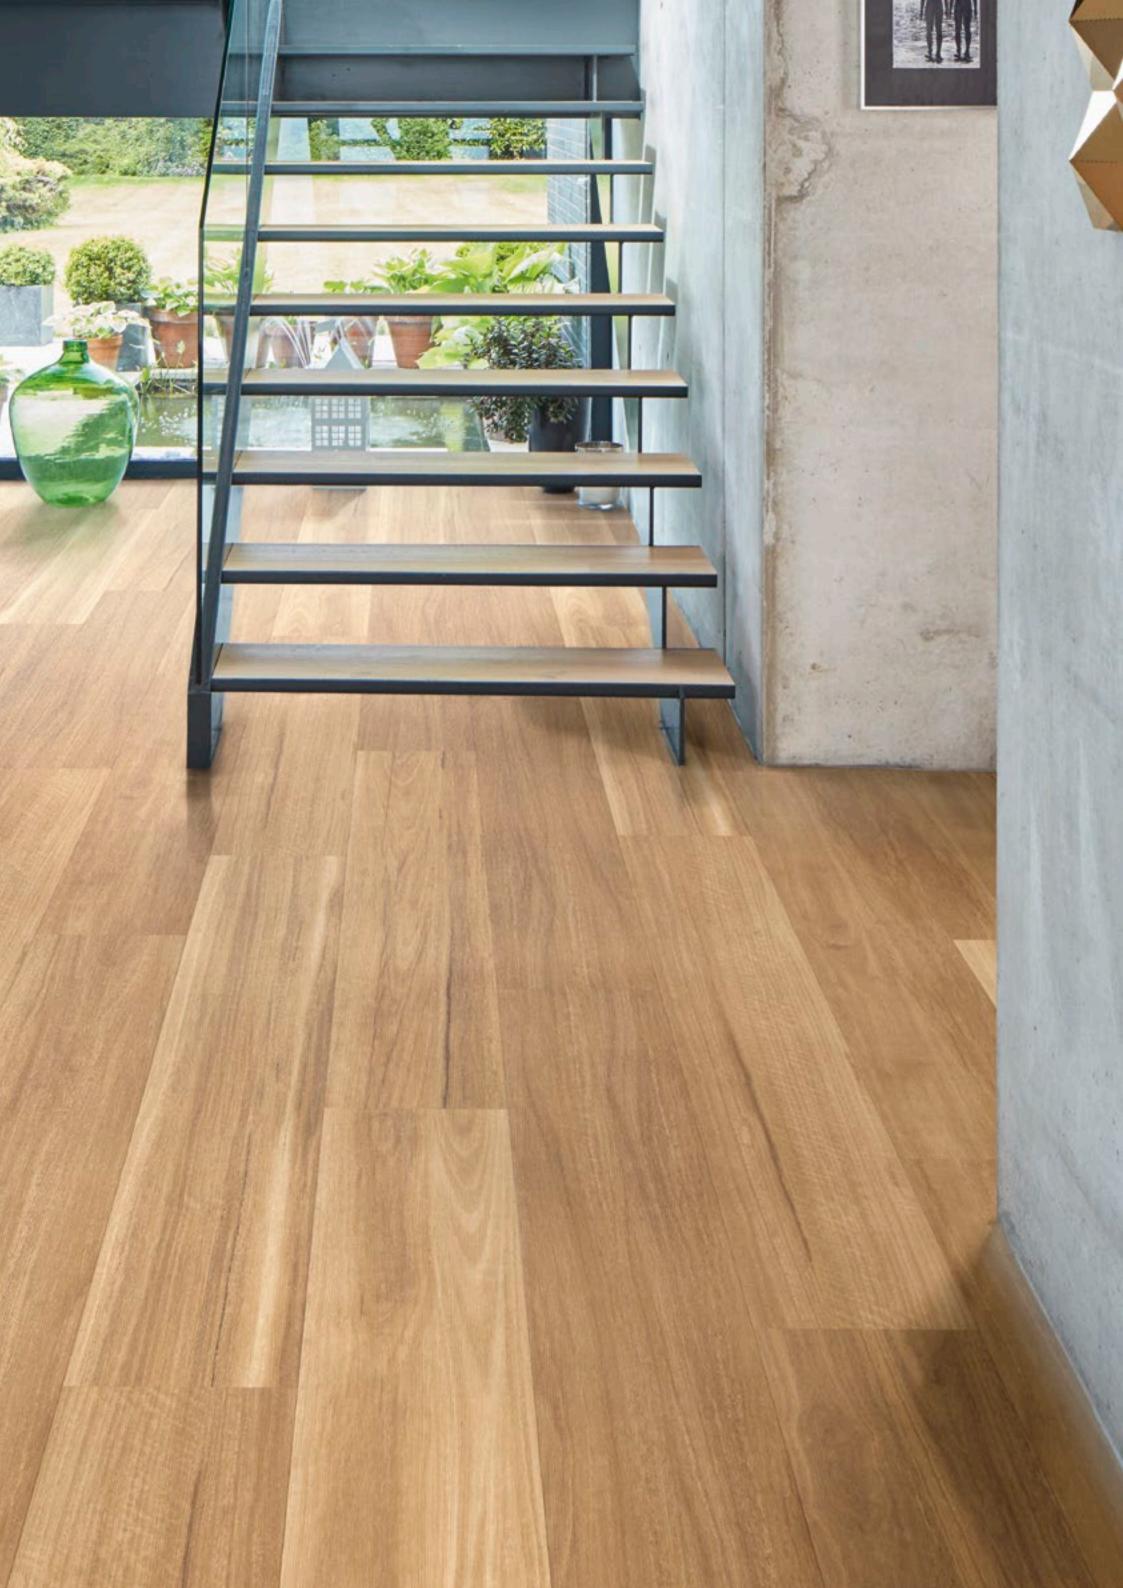

### Karndean LooseLay LONGboard (1500mm x 250mm)

Karndean LooseLay Longboard is a collection of 20 woods featuring authentic designs in a 1.5m extra-long format.

## Karndean LooseLay Longboard at a glance

Thickness: 4.5mm
Wear layer: 0.5mm
Bevel: No

1500mm x 250mm (59.1" x 9.85")

Bleached Tasmanian Oak LLP311

Pearl Oak **LLP306** 

North Coast Blackbutt **LLP313** 

Champagne Oak **LLP310** 