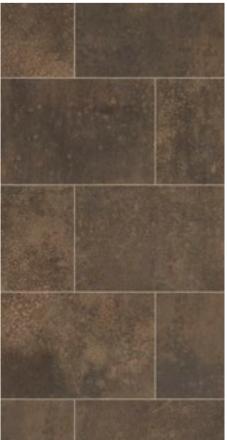

The Karndean LooseLay stone collection includes popular stone effects including

## Karndean LooseLay Stone at a glance

Thickness: 4.5mm Wear layer: 0.5mm Bevel: No

500mm x 610mm (19.7" x 24")