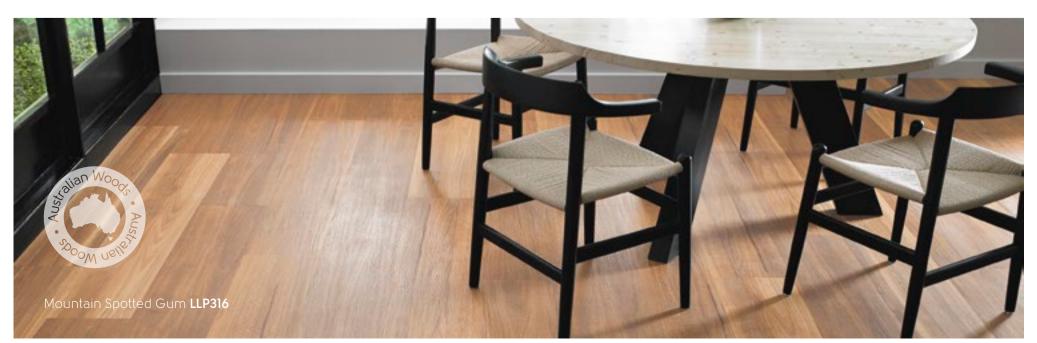

### Karndean LooseLay LONGboard (1500mm x 250mm)

Karndean LooseLay Longboard is a collection of 20 woods featuring authentic designs in a 1.5m extra-long format.

Weathered American Pine **LLP335** 

Australian Wormy Chestnut LLP334

Embered Blackbutt **LLP314** 

Ochre Ironbark **LLP326** 

Mountain Spotted Gum **LLP316** 

Twilight Oak **LLP301** 

Raven Oak **LLP302** 

Natural Ironbark **LLP327** 