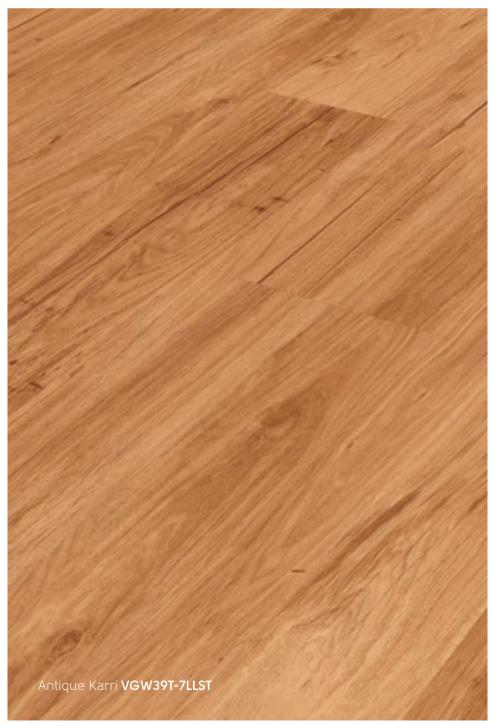

# Karndean LooseLay Wood

 $(1050 \text{mm} \times 250 \text{mm})$ 

The Karndean LooseLay wood collection features a wide-ranging palette, such as the distressed, grey hues of Hudson, the deep chocolate tones of Dover and the vibrant copper tones of Winchester.

### Karndean LooseLay Wood at a glance

Thickness: 4.5mm Wear layer: 0.5mm Bevel: No

1050mm x 250mm (41.3" x 9.85")