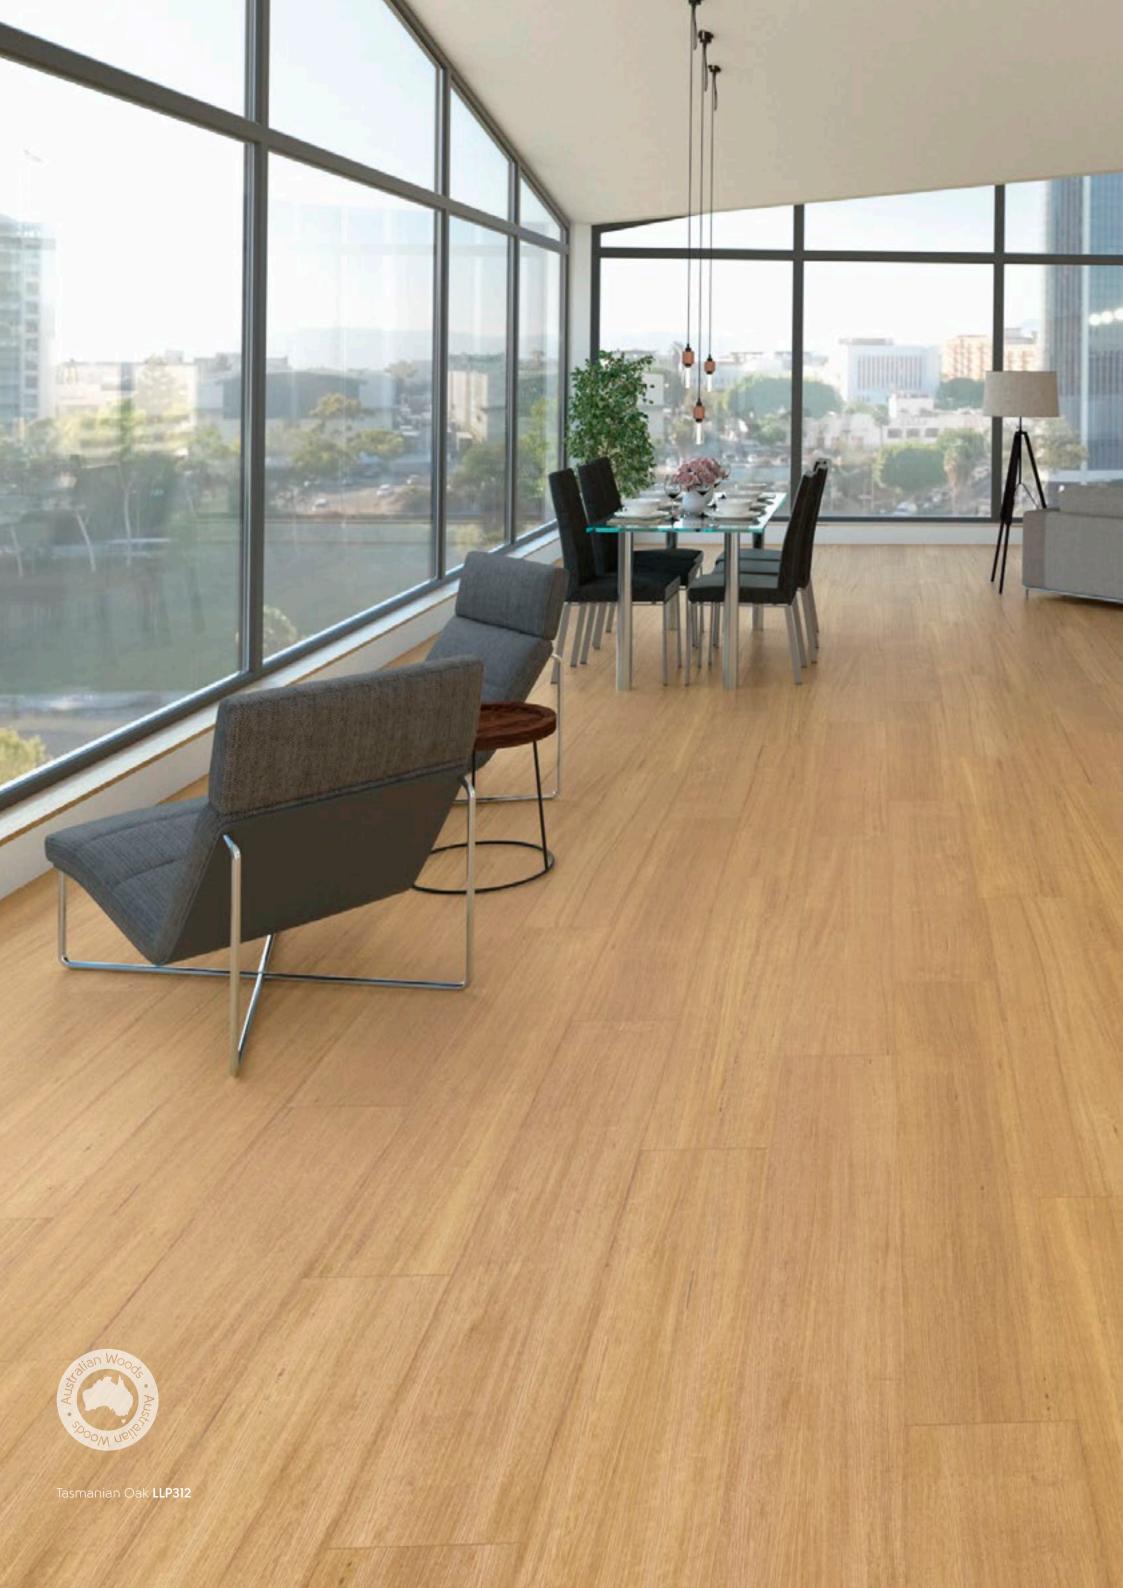

### Karndean LooseLay LONGboard (1500mm x 250mm)

Karndean LooseLay Longboard is a collection of 20 woods featuring authentic designs in a 1.5m extra-long format.

Weathered Heart Pine LLP304

Pure Fabric Oak **LLP329** 

Lemon Spotted Gum **LLP317** 

Tasmanian Oak **LLP312** 

Blended Ironbark **LLP328** 

French Grey Oak **LLP308** 

Shadow Fabric Oak LLP331

Honey Ironbark **LLP325** 