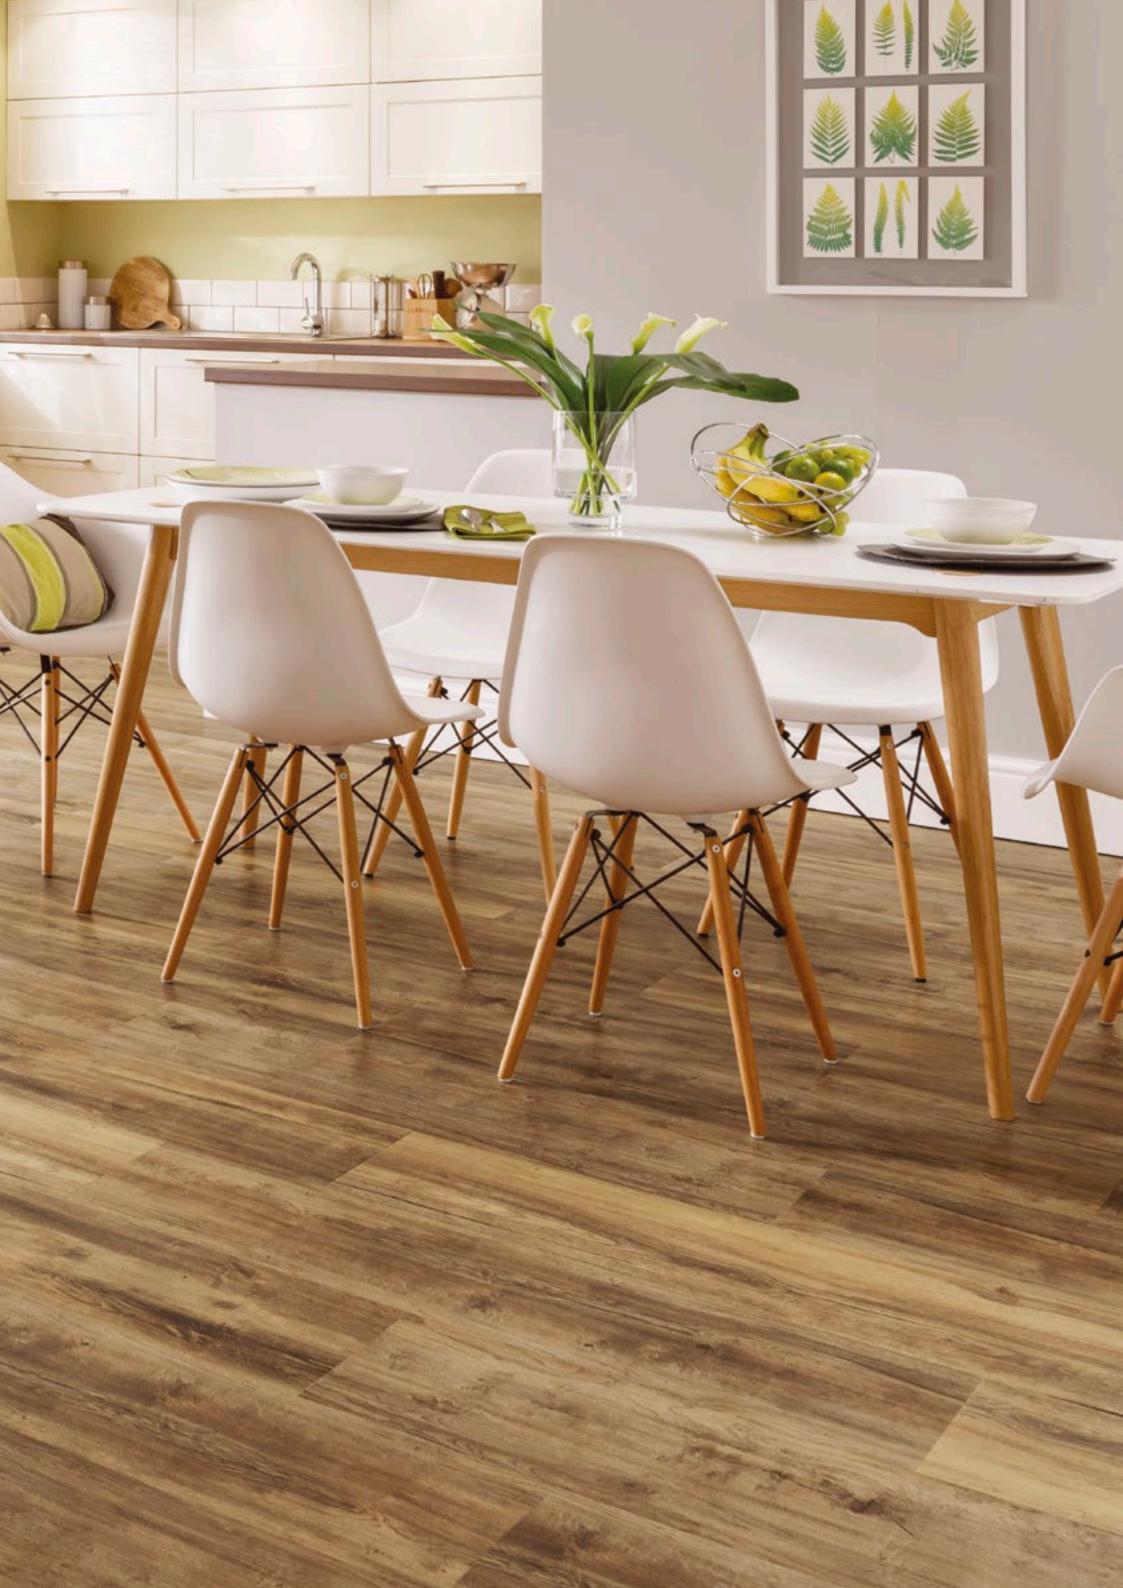

# At Karndean we see flooring differently...

We travel the world in our quest to bring you exceptional floors that inspire and delight. From the ancient forests of Europe, to the remote Australian outback and beyond, we seek out expressive and intriguing forms in the natural world to influence our unique floor designs.

By combining these original features with cutting edge design, we create simply beautiful floors that you'll love for a lifetime.

Karndean LooseLay is a range of luxury vinyl flooring featuring our K-Wave friction grip backing that holds the product in place. It creates a strong bond to the subfloor using a combination of weight and friction.

#### Realistic designs

Inspired by nature, our products are designed in-house and realistically replicate the look and feel of real wood and stone materials.