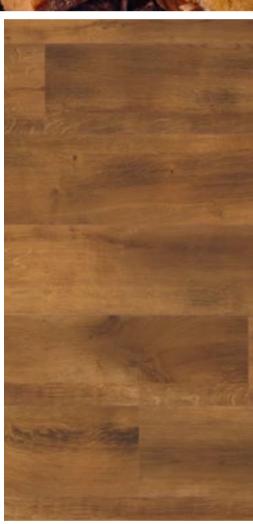

# Karndean LooseLay Wood

 $(1050 \text{mm} \times 250 \text{mm})$ 

The Karndean LooseLay wood collection features a wide-ranging palette, such as the distressed, grey hues of Hudson, the deep chocolate tones of Dover and the vibrant copper tones of Winchester.