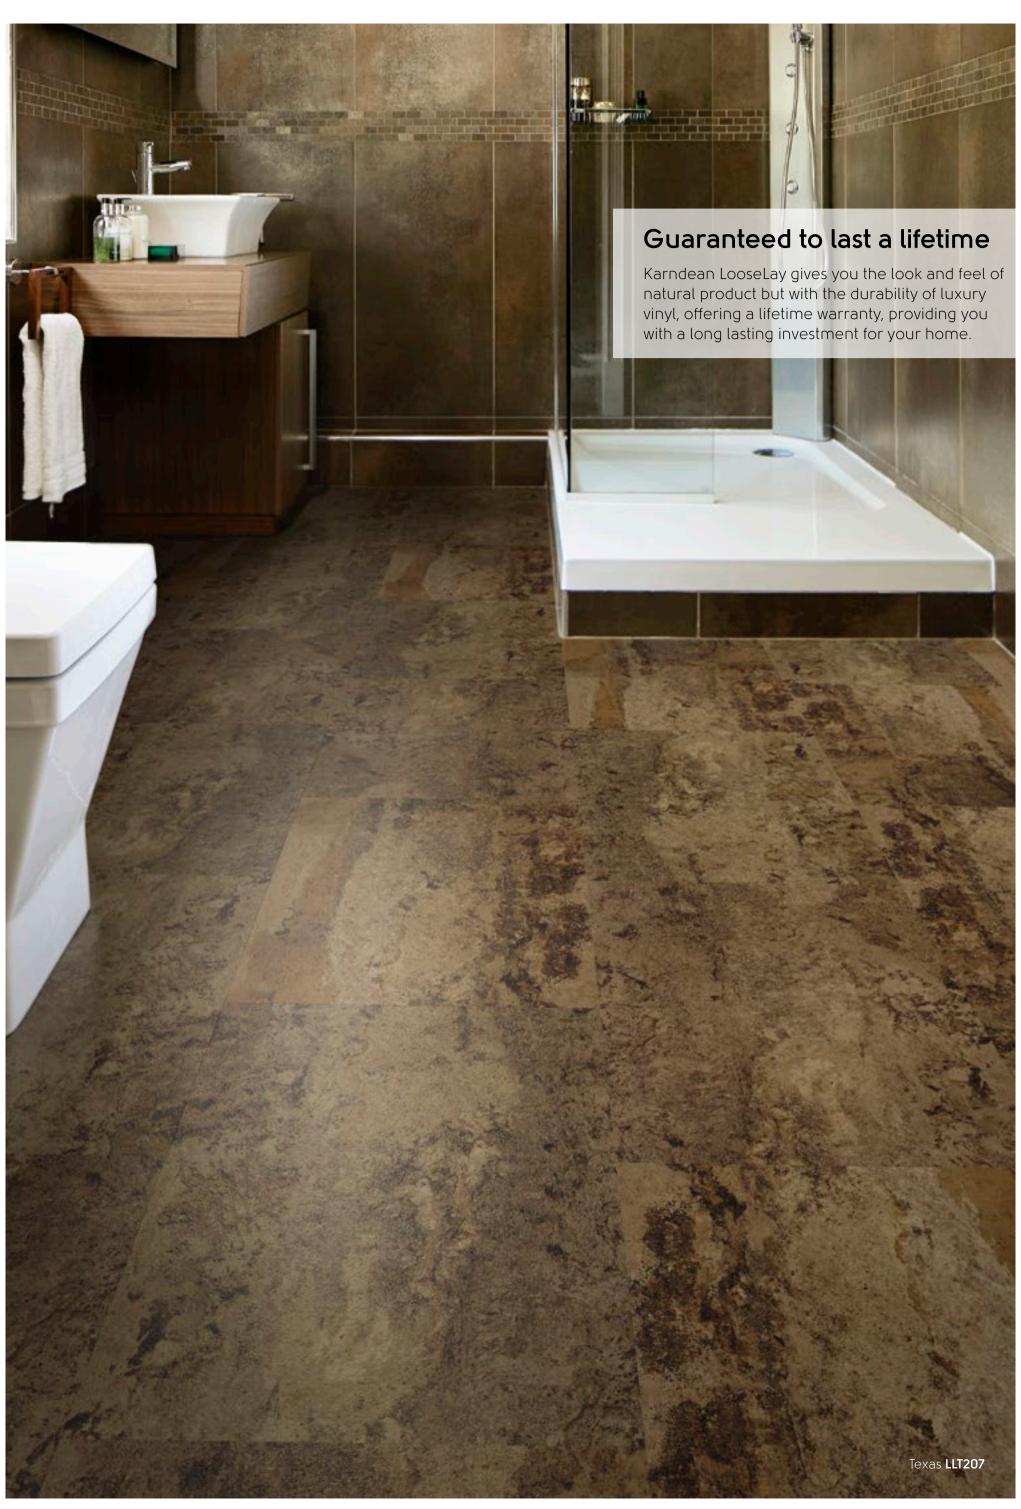

#### Lifetime warranty

Every Karndean floor is guaranteed to last for years to come.

### Why Karndean LooseLay?

Karndean LooseLay is a format of luxury vinyl flooring featuring our K-Wave friction grip backing that holds the product in place.

Boasting the realistic designs and grain details customers expect from Karndean, LooseLay is available in large scale wood look planks and stone look tiles and can help you create a look that works in almost any space. What's more, it's easy to install and can be laid over most existing hard floors. Oh, and it's 100% recyclable!