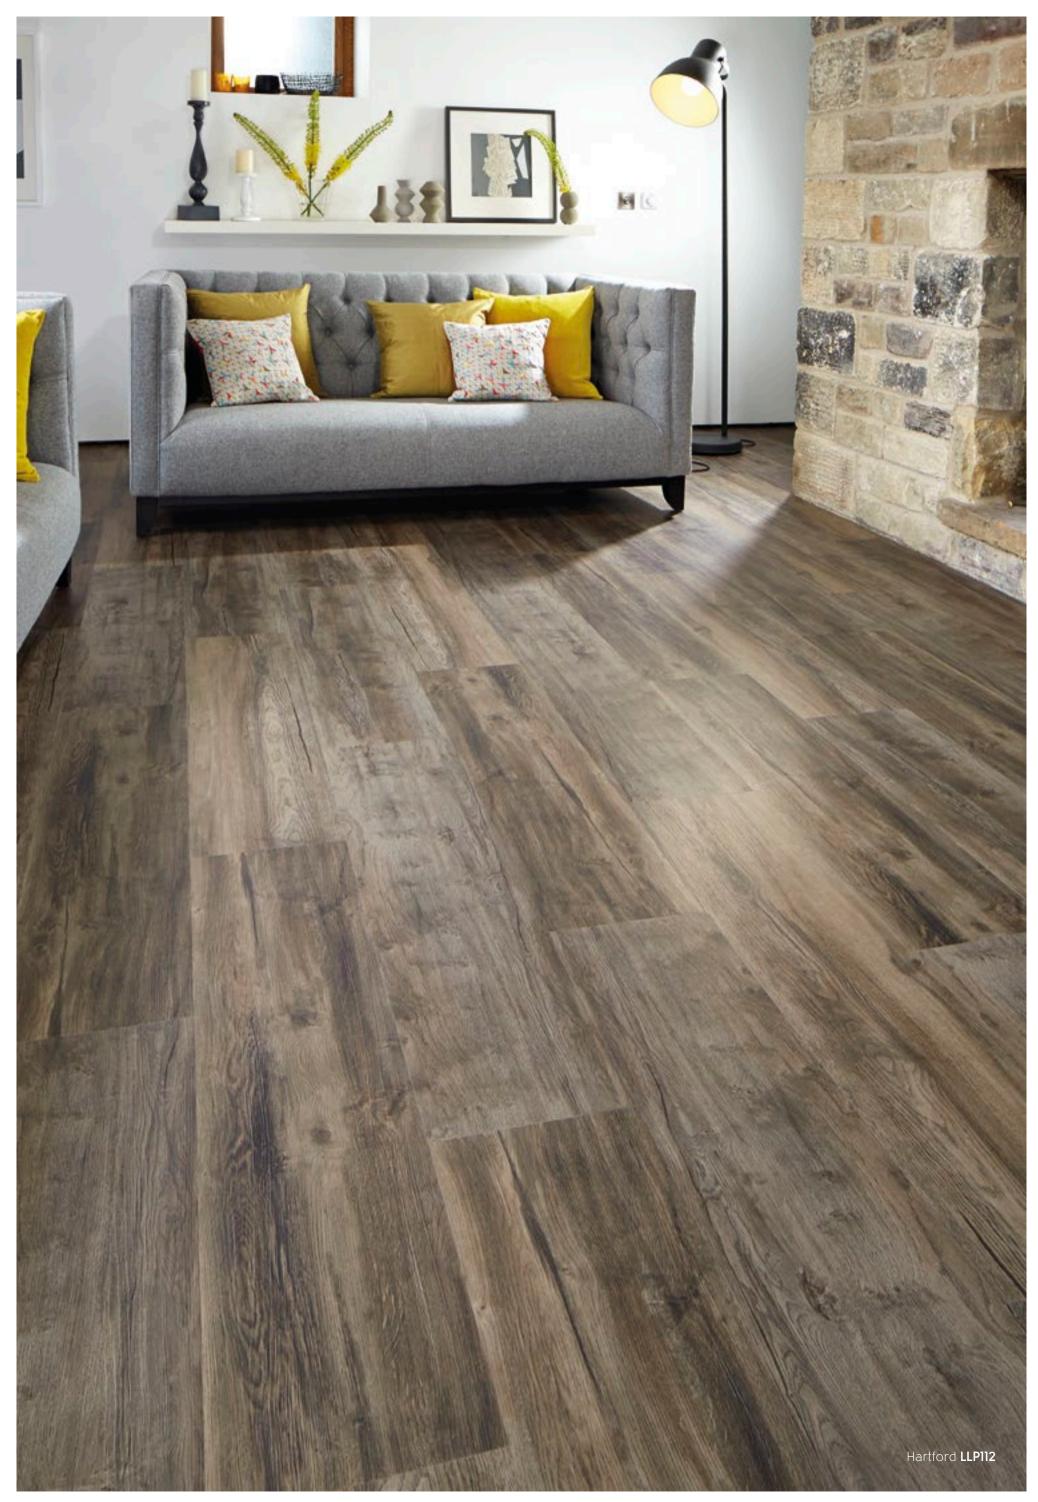

### Karndean LooseLay LONGboard (1500mm x 250mm)

Karndean LooseLay Longboard is a collection of 20 woods featuring authentic designs in a 1.5m extra-long format.

## Karndean LooseLay Longboard at a glance

Thickness: 4.5mm
Wear layer: 0.5mm
Bevel: No

1500mm x 250mm (59.1" x 9.85")

Bleached Tasmanian Oak LLP311

Pearl Oak **LLP306** 

North Coast Blackbutt **LLP313** 

Champagne Oak **LLP310** 