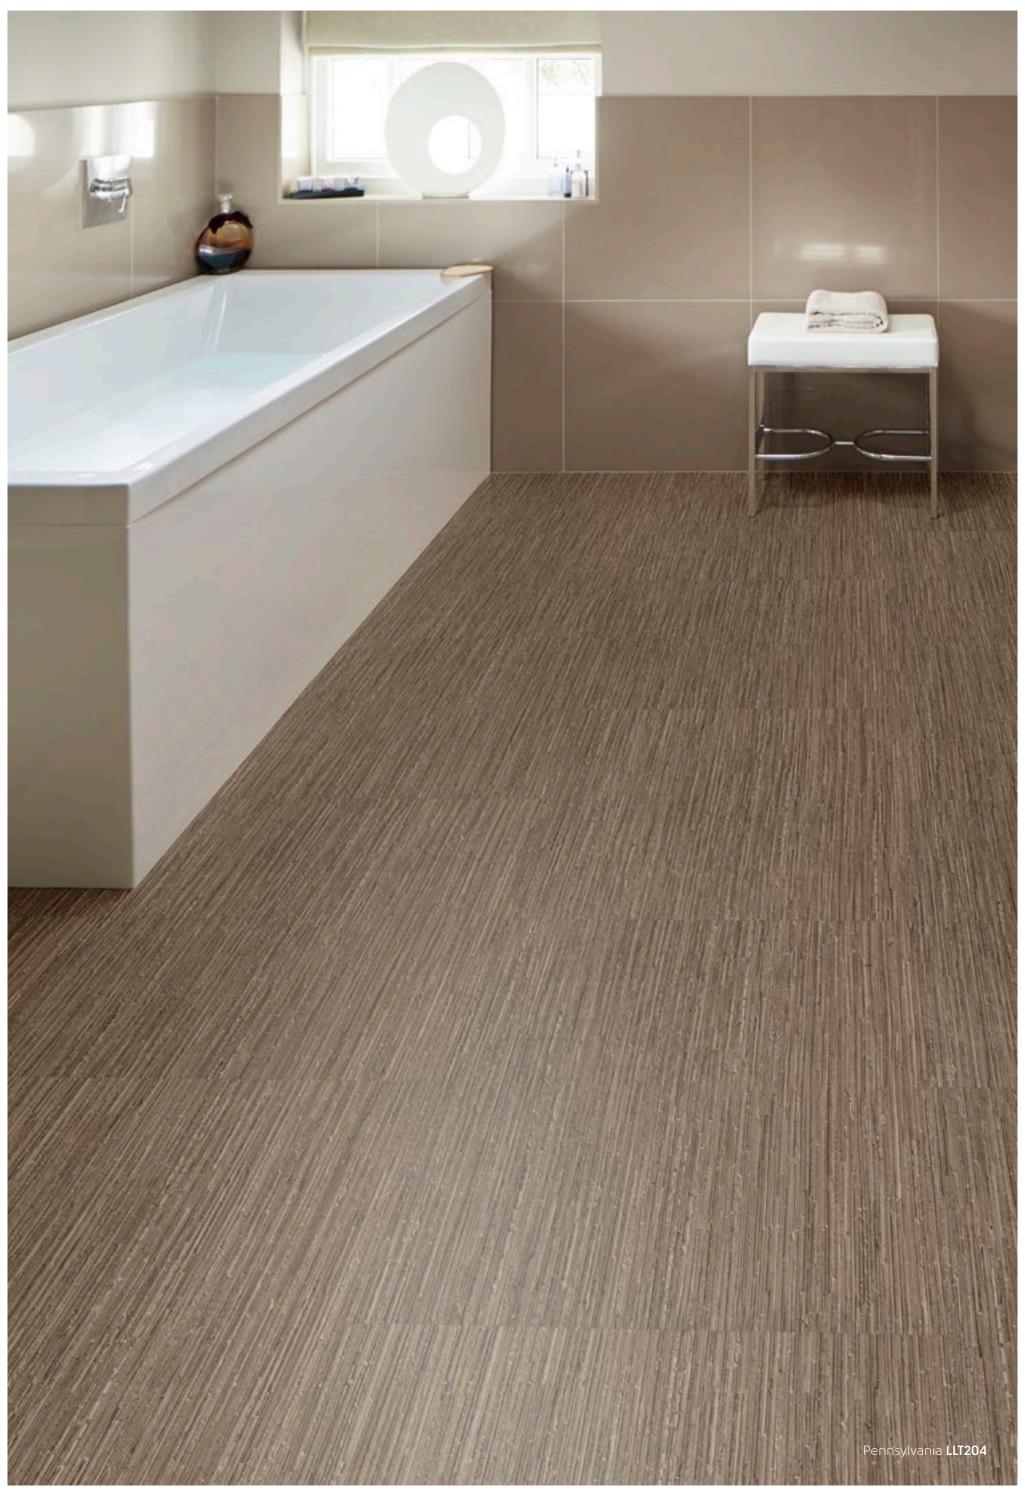

The Karndean LooseLay stone collection includes popular stone effects including

## Karndean LooseLay Stone at a glance

Thickness: 4.5mm Wear layer: 0.5mm Bevel: No

500mm x 610mm (19.7" x 24")