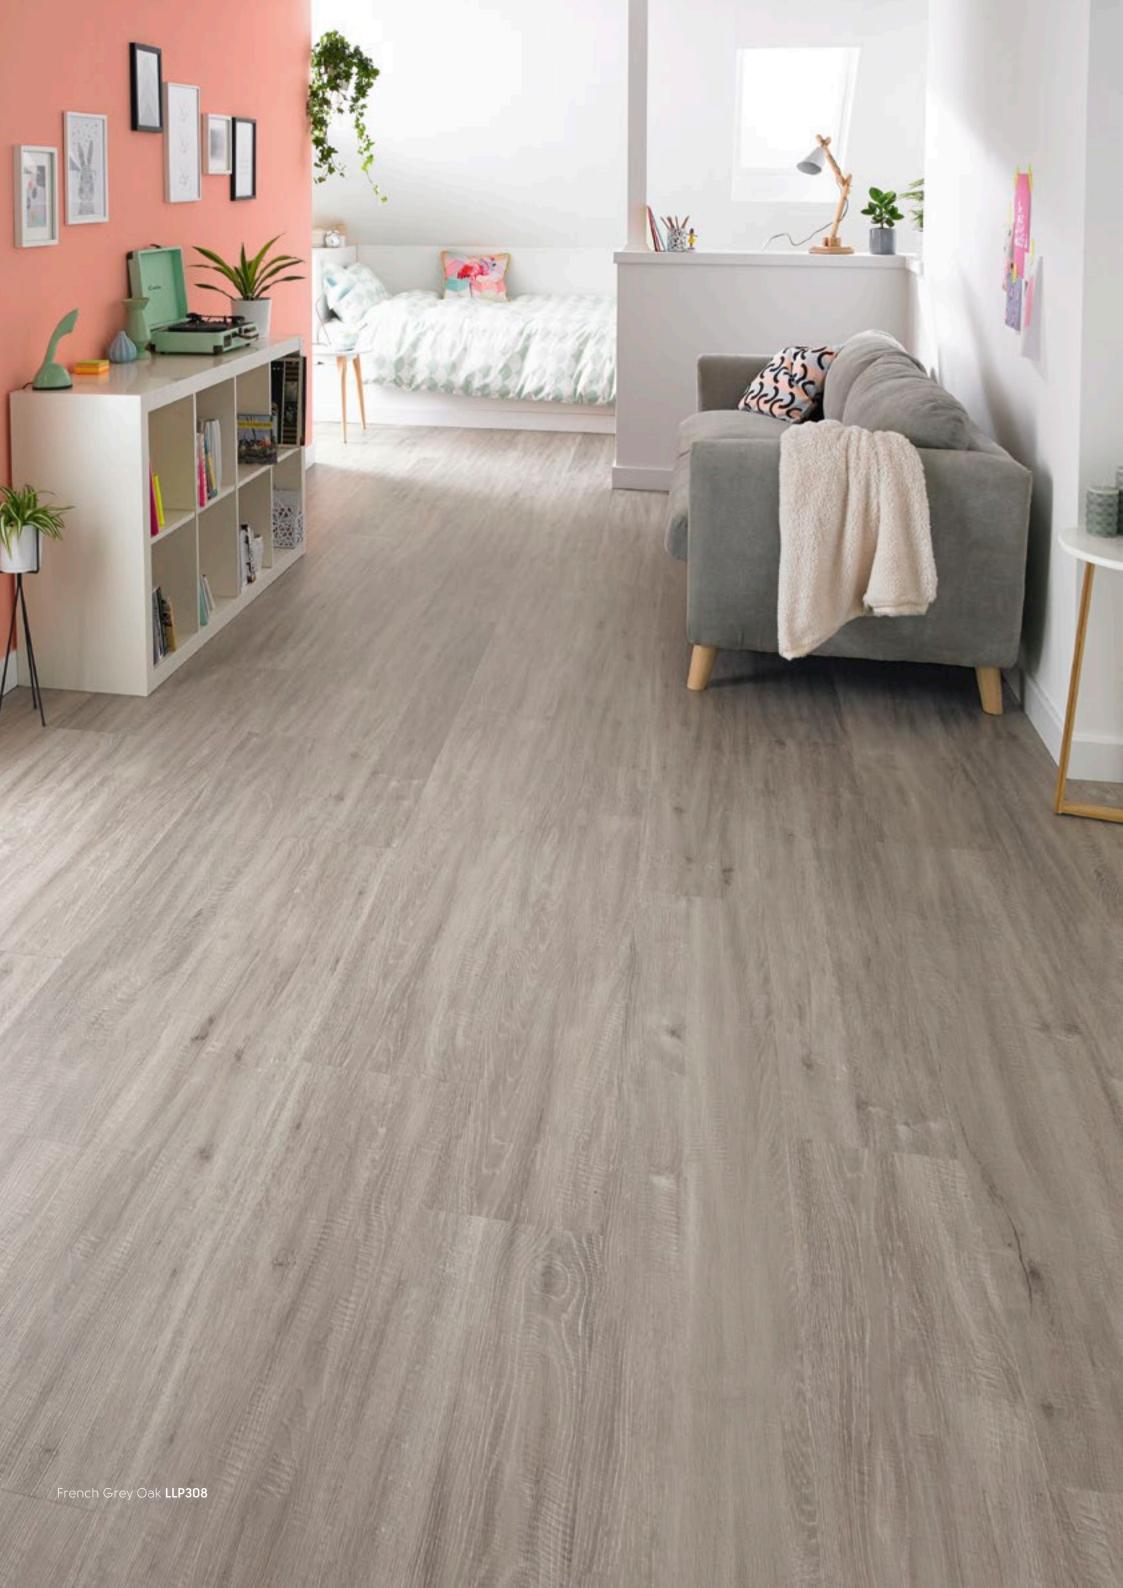

Weathered Heart Pine LLP304

Pure Fabric Oak **LLP329** 

Lemon Spotted Gum **LLP317** 

Tasmanian Oak **LLP312** 

Blended Ironbark **LLP328** 

French Grey Oak **LLP308** 

Shadow Fabric Oak LLP331

Honey Ironbark **LLP325** 