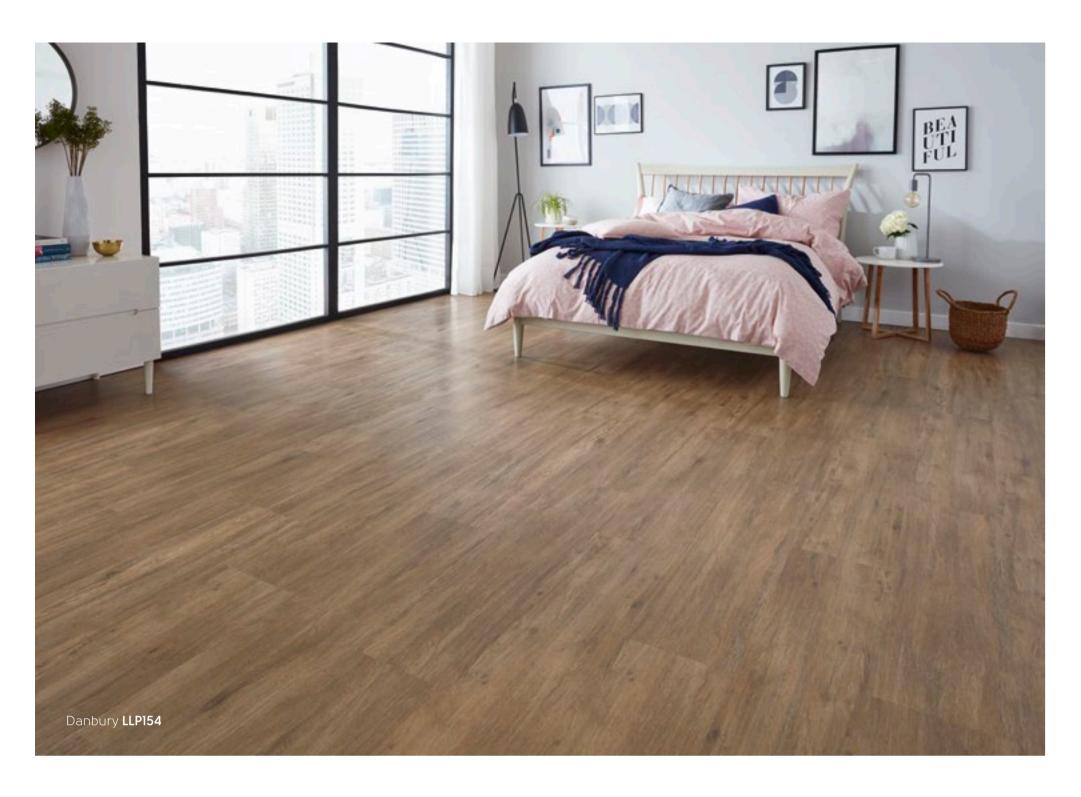

### Karndean LooseLay LONGboard (1500mm x 250mm)

Karndean LooseLay Longboard is a collection of 20 woods featuring authentic designs in a 1.5m extra-long format.

## Karndean LooseLay Longboard at a glance

Thickness: 4.5mm
Wear layer: 0.5mm
Bevel: No

1500mm x 250mm (59.1" x 9.85")

Bleached Tasmanian Oak LLP311

Pearl Oak **LLP306** 

North Coast Blackbutt **LLP313** 

Champagne Oak **LLP310** 