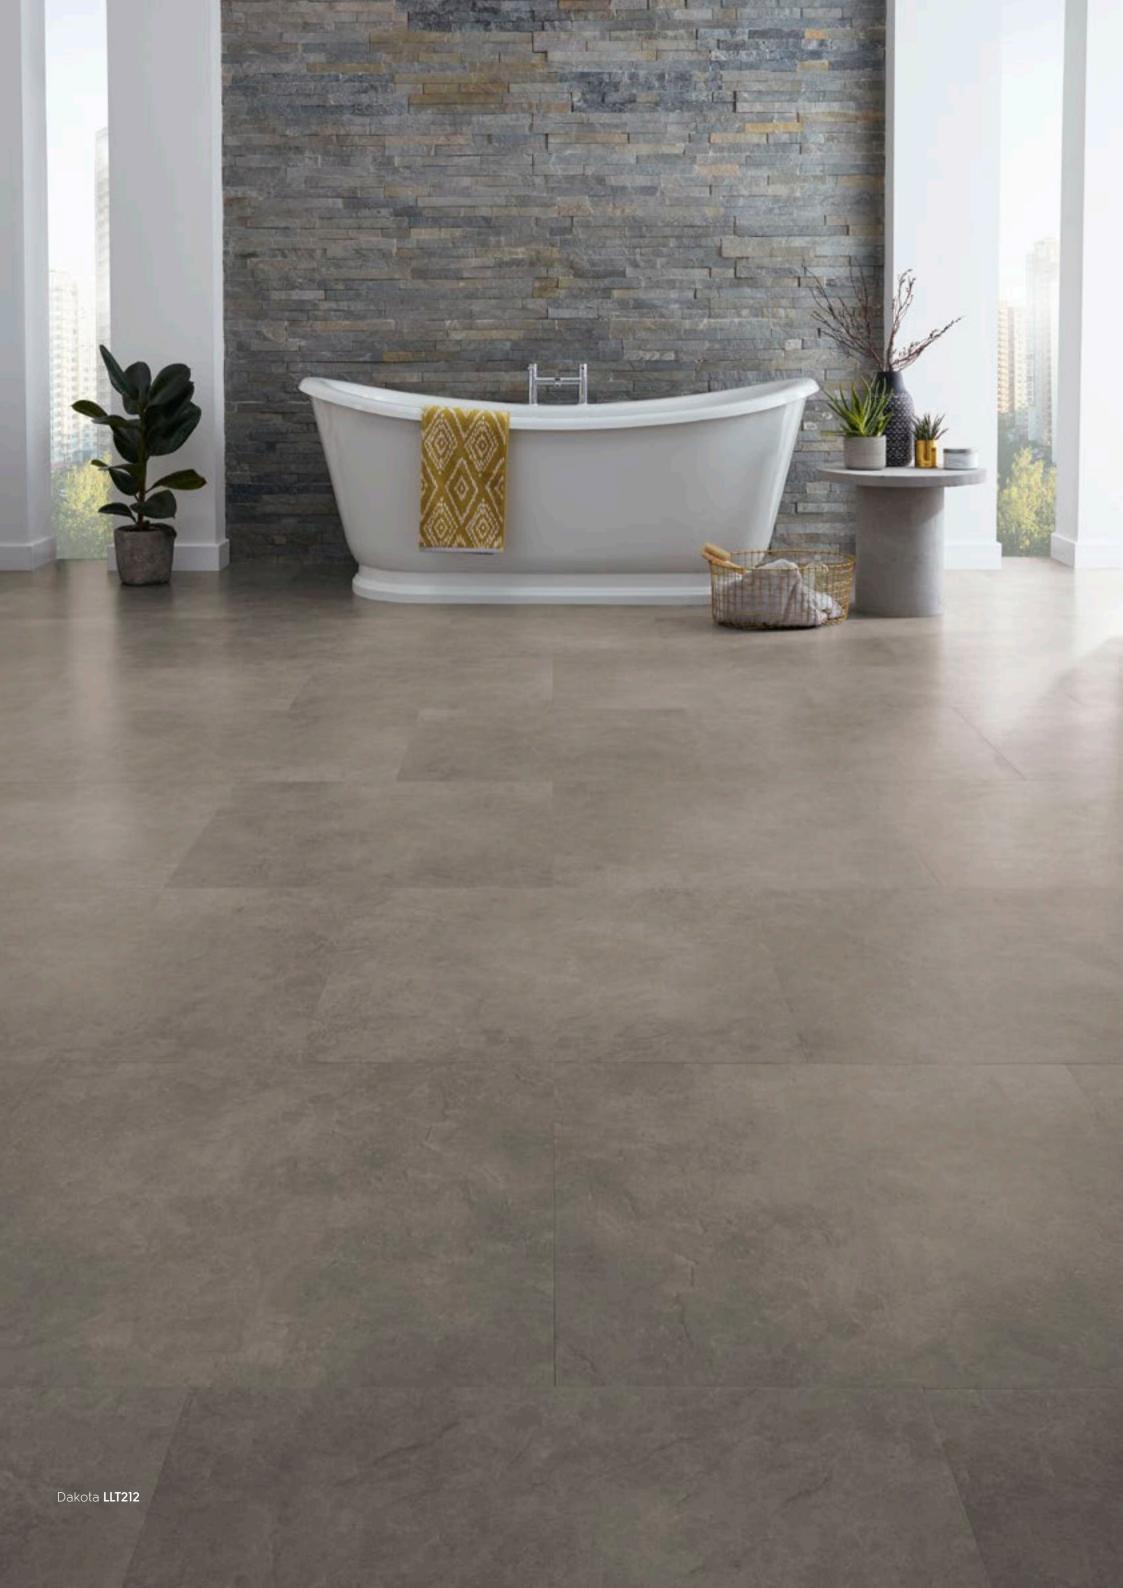

The Karndean LooseLay stone collection includes popular stone effects including

## Karndean LooseLay Stone at a glance

Thickness: 4.5mm Wear layer: 0.5mm Bevel: No

500mm x 610mm (19.7" x 24")