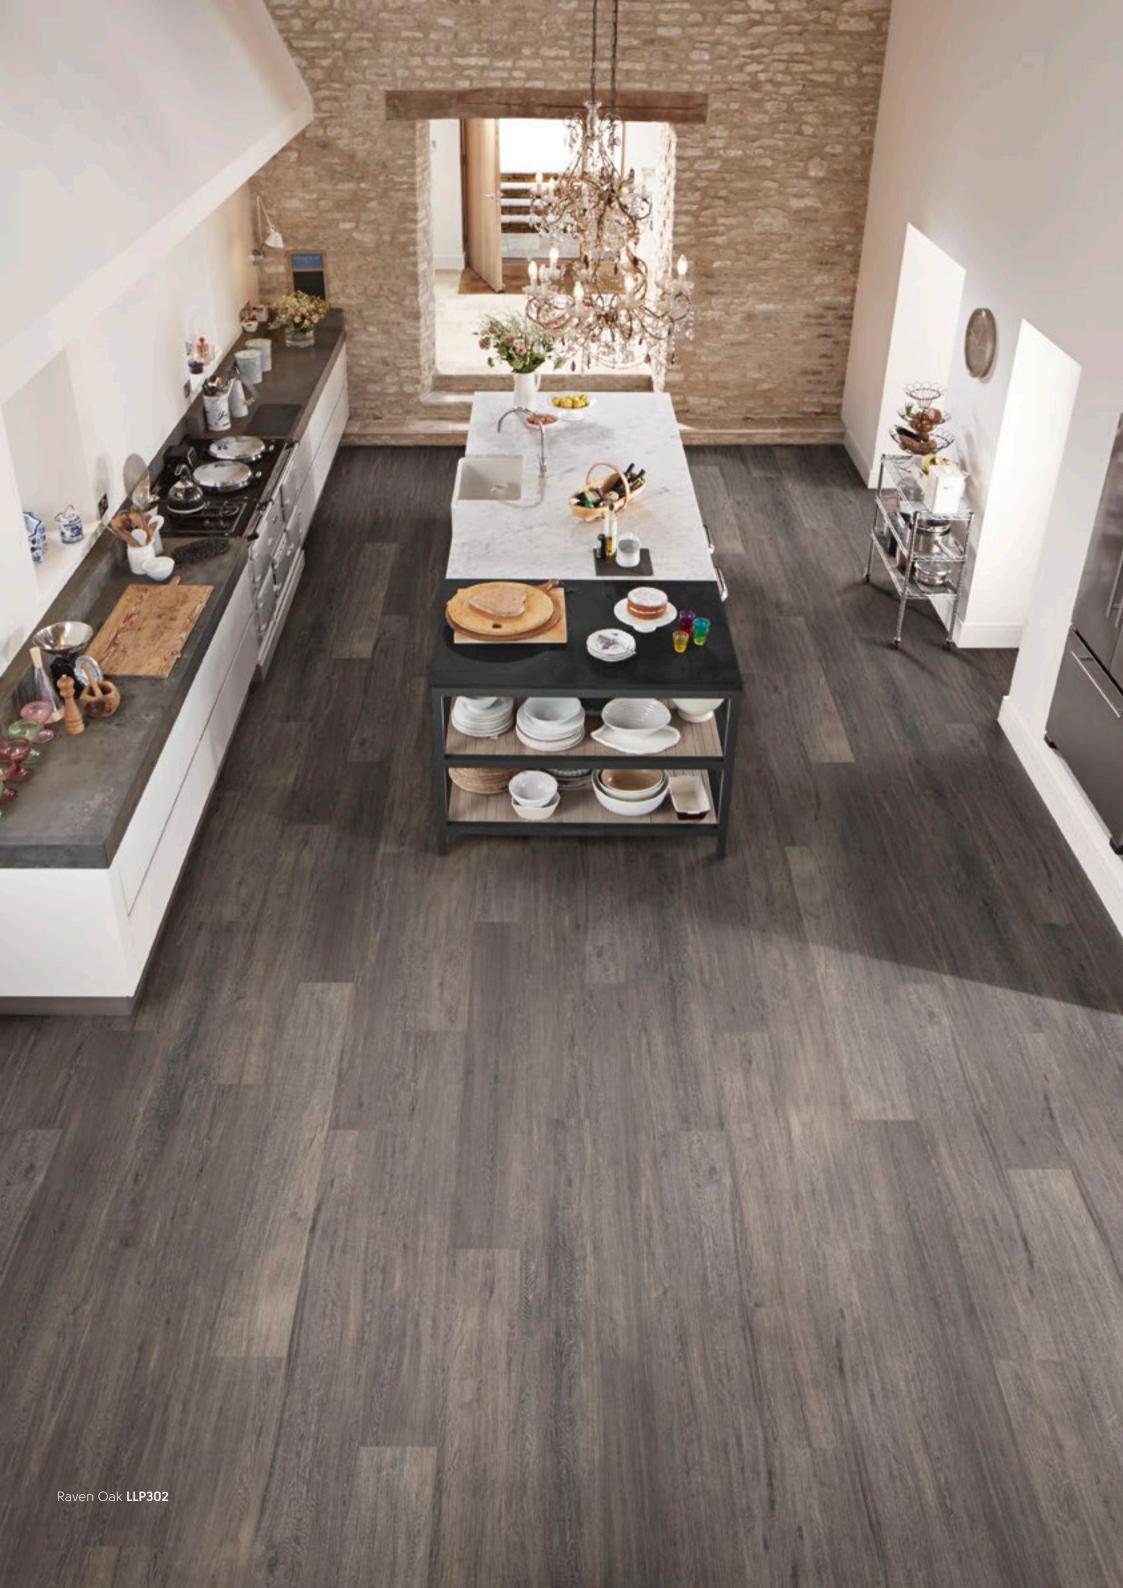

Weathered American Pine **LLP335** 

Australian Wormy Chestnut LLP334

Embered Blackbutt **LLP314** 

Ochre Ironbark **LLP326** 

Mountain Spotted Gum **LLP316** 

Twilight Oak **LLP301** 

Raven Oak **LLP302** 

Natural Ironbark **LLP327** 

Karndean LooseLay

This page: Raven Oak **LLP302** | Front cover: Australian Wormy Chestnut **LLP334** 

BR19-LLCOMB | KD4360AUS | 04/19