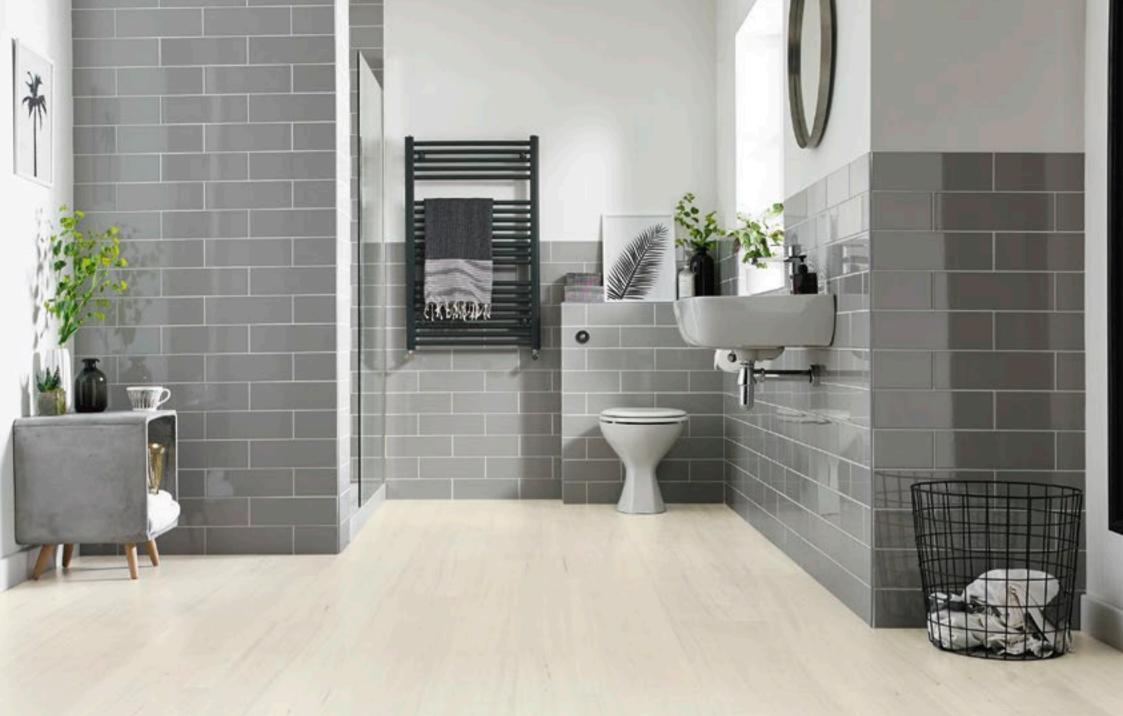

### Why Karndean LooseLay?

Karndean LooseLay is a format of luxury vinyl flooring featuring our K-Wave friction grip backing that holds the product in place.

Boasting the realistic designs and grain details customers expect from Karndean, LooseLay is available in large scale wood look planks and stone look tiles and can help you create a look that works in almost any space. What's more, it's easy to install and can be laid over most existing hard floors. Oh, and it's 100% recyclable!

# Karndean LooseLay Wood

 $(1050 \text{mm} \times 250 \text{mm})$ 

The Karndean LooseLay wood collection features a wide-ranging palette, such as the distressed, grey hues of Hudson, the deep chocolate tones of Dover and the vibrant copper tones of Winchester.