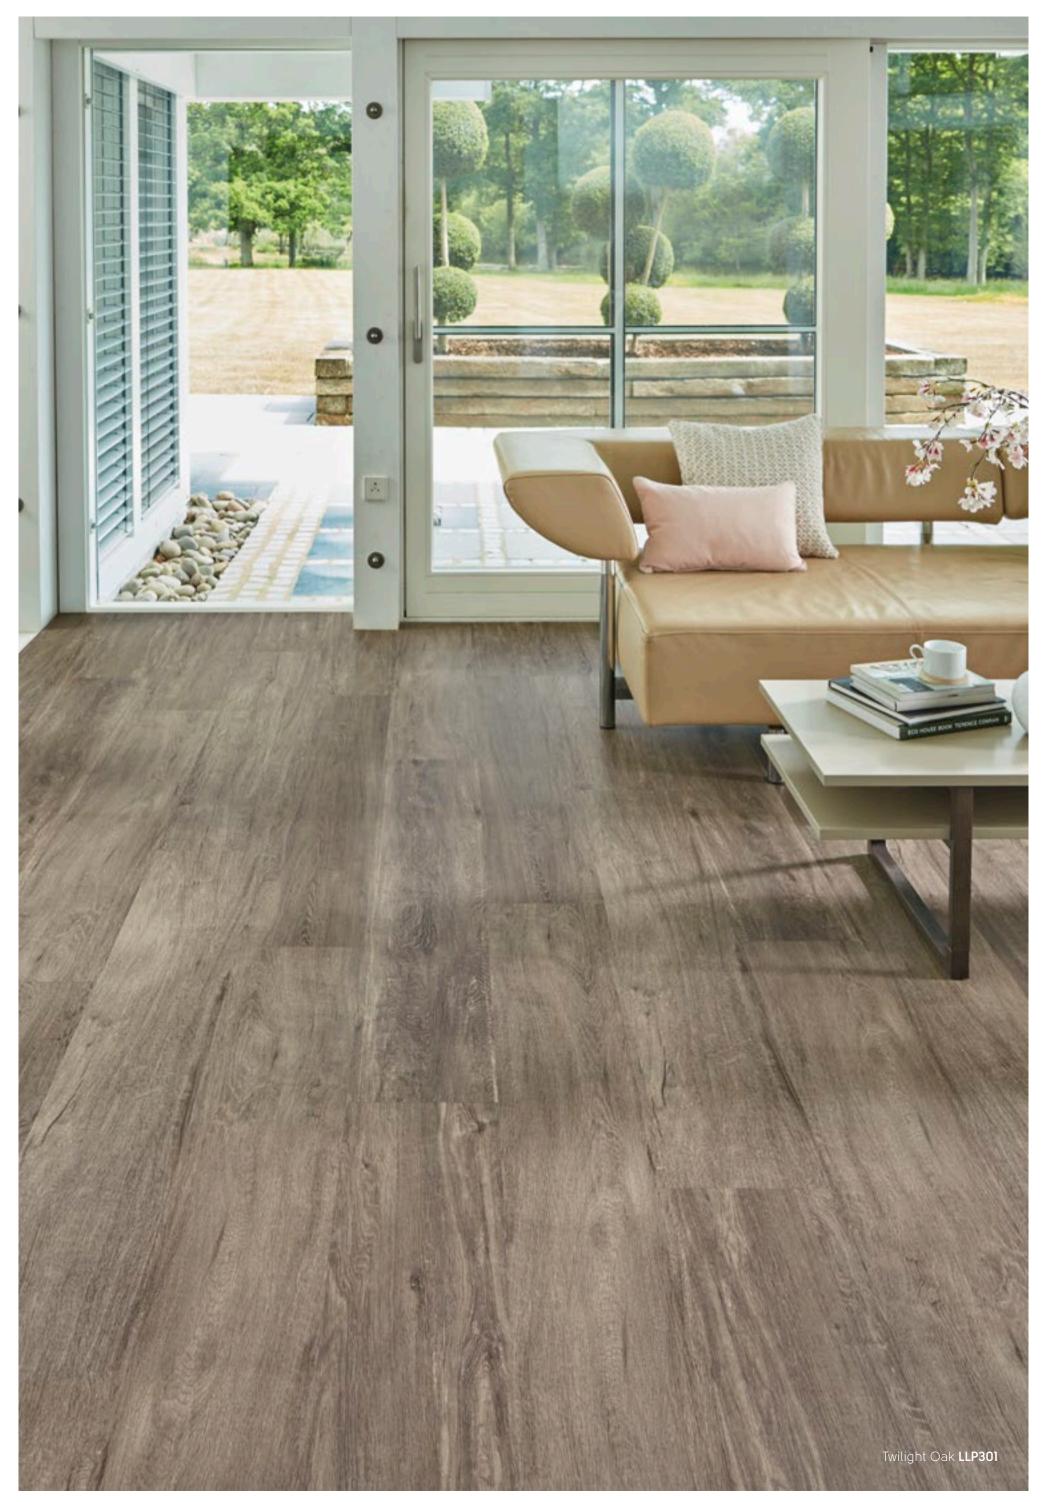

Weathered American Pine **LLP335** 

Australian Wormy Chestnut LLP334

Embered Blackbutt **LLP314** 

Ochre Ironbark **LLP326** 

Mountain Spotted Gum **LLP316** 

Twilight Oak **LLP301** 

Raven Oak **LLP302** 

Natural Ironbark **LLP327** 