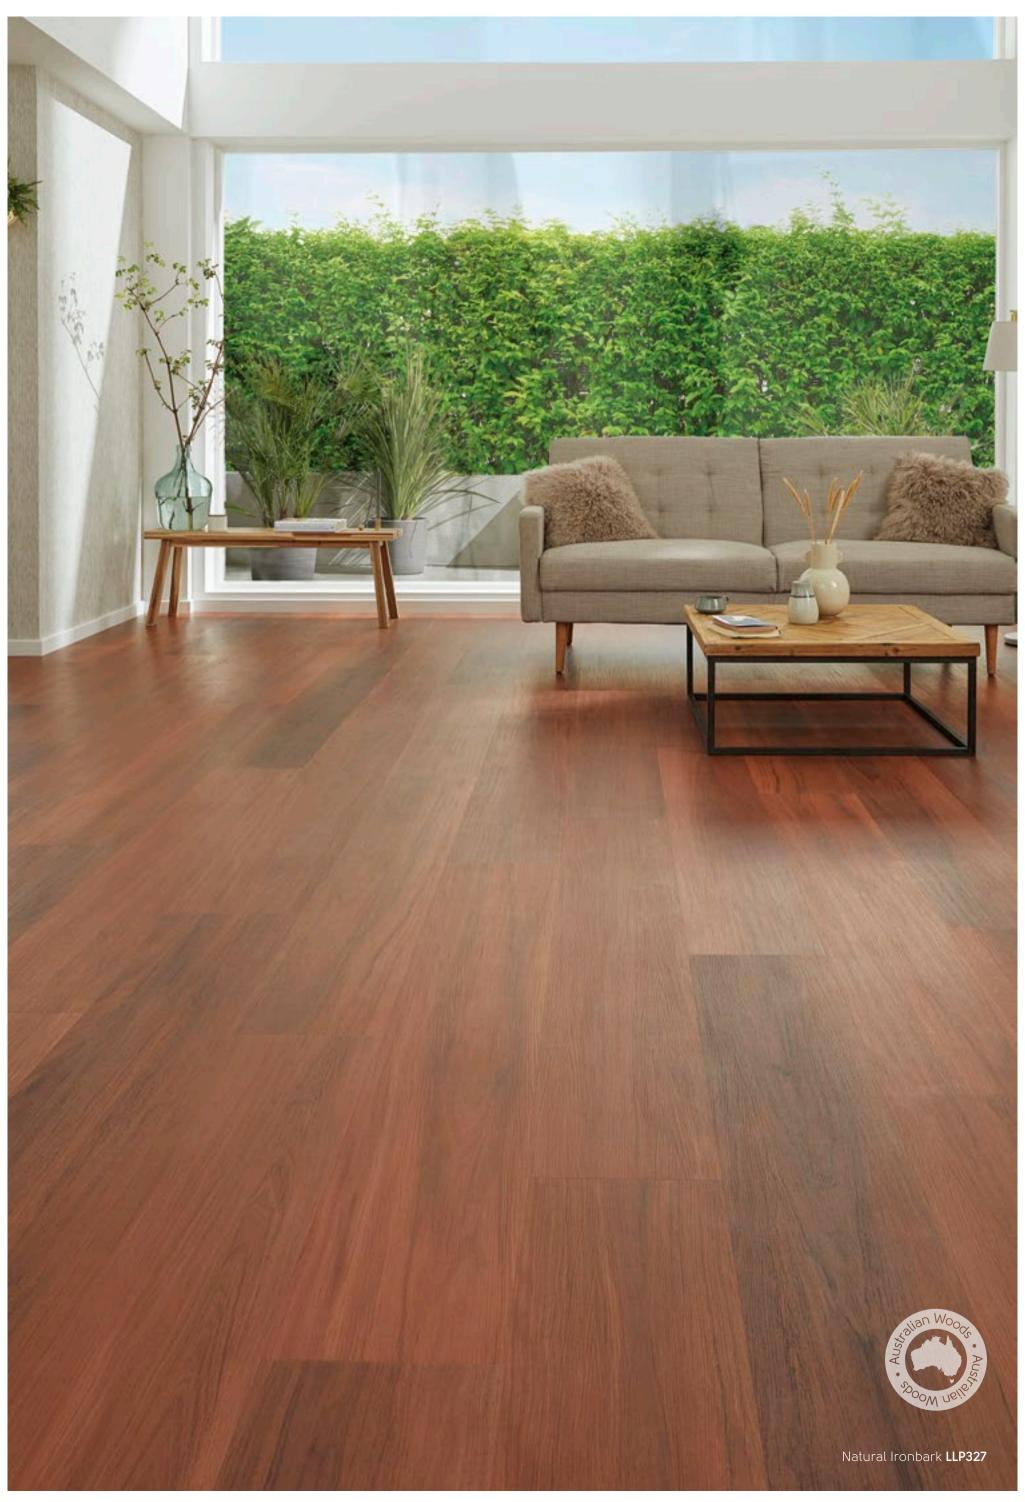

Weathered American Pine **LLP335** 

Australian Wormy Chestnut LLP334

Embered Blackbutt **LLP314** 

Ochre Ironbark **LLP326** 

Mountain Spotted Gum **LLP316** 

Twilight Oak **LLP301** 

Raven Oak **LLP302** 

Natural Ironbark **LLP327** 