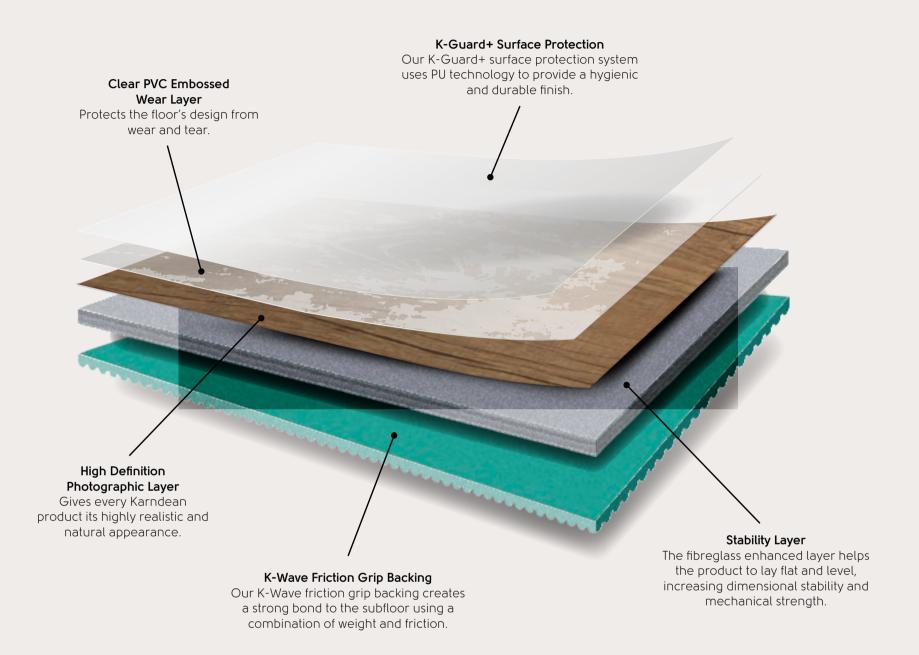

By combining these original features with cutting edge design, we create simply beautiful floors that you'll love for a lifetime.

Karndean LooseLay is a range of luxury vinyl flooring featuring our K-Wave friction grip backing that holds the product in place. It creates a strong bond to the subfloor using a combination of weight and friction.

#### K-Wave friction grip backing

Our K-Wave friction grip backing creates a strong bond to the subfloor using a combination of weight and friction.