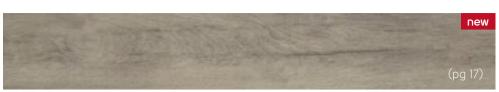

# Karndean LooseLay Wood

 $(1050 \text{mm} \times 250 \text{mm})$ 

The Karndean LooseLay wood collection features a wide-ranging palette, such as the distressed, grey hues of Hudson, the deep chocolate tones of Dover and the vibrant copper tones of Winchester.

### Karndean LooseLay Wood at a glance

Thickness: 4.5mm Wear layer: 0.5mm Bevel: No

1050mm x 250mm (41.3" x 9.85")