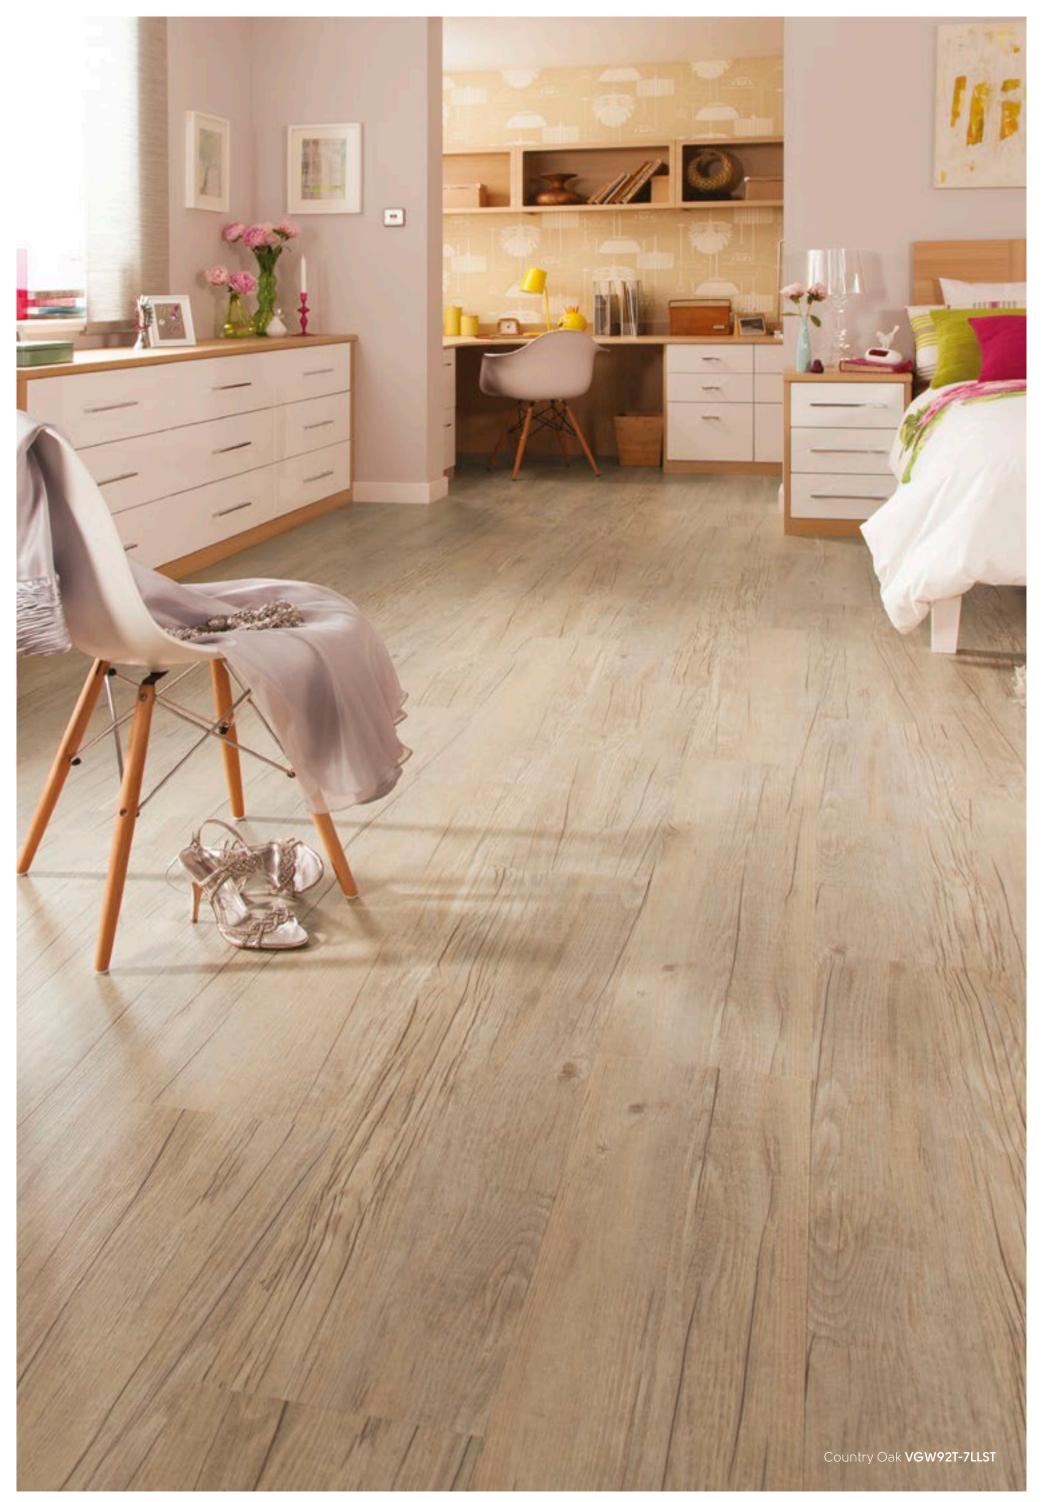

# Karndean LooseLay Wood

 $(1050 \text{mm} \times 250 \text{mm})$ 

The Karndean LooseLay wood collection features a wide-ranging palette, such as the distressed, grey hues of Hudson, the deep chocolate tones of Dover and the vibrant copper tones of Winchester.

### Karndean LooseLay Wood at a glance

Thickness: 4.5mm Wear layer: 0.5mm Bevel: No

1050mm x 250mm (41.3" x 9.85")