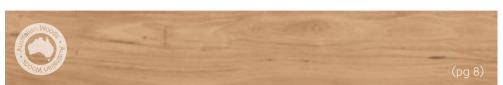

### Karndean LooseLay LONGboard (1500mm x 250mm)

Karndean LooseLay Longboard is a collection of 20 woods featuring authentic designs in a 1.5m extra-long format.

## Karndean LooseLay Longboard at a glance

Thickness: 4.5mm
Wear layer: 0.5mm
Bevel: No

1500mm x 250mm (59.1" x 9.85")

Bleached Tasmanian Oak LLP311

Pearl Oak **LLP306** 

North Coast Blackbutt **LLP313** 

Champagne Oak **LLP310** 