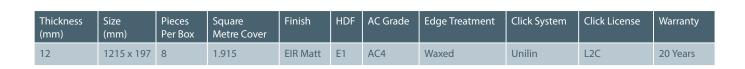

The abrasion ratings of laminate floors range from AC1 (modest residential) to AC5 (heavy commercial). CQ Laminate Flooring has an AC4 abrasion resistance rating, which is suitable up to general commercial use.