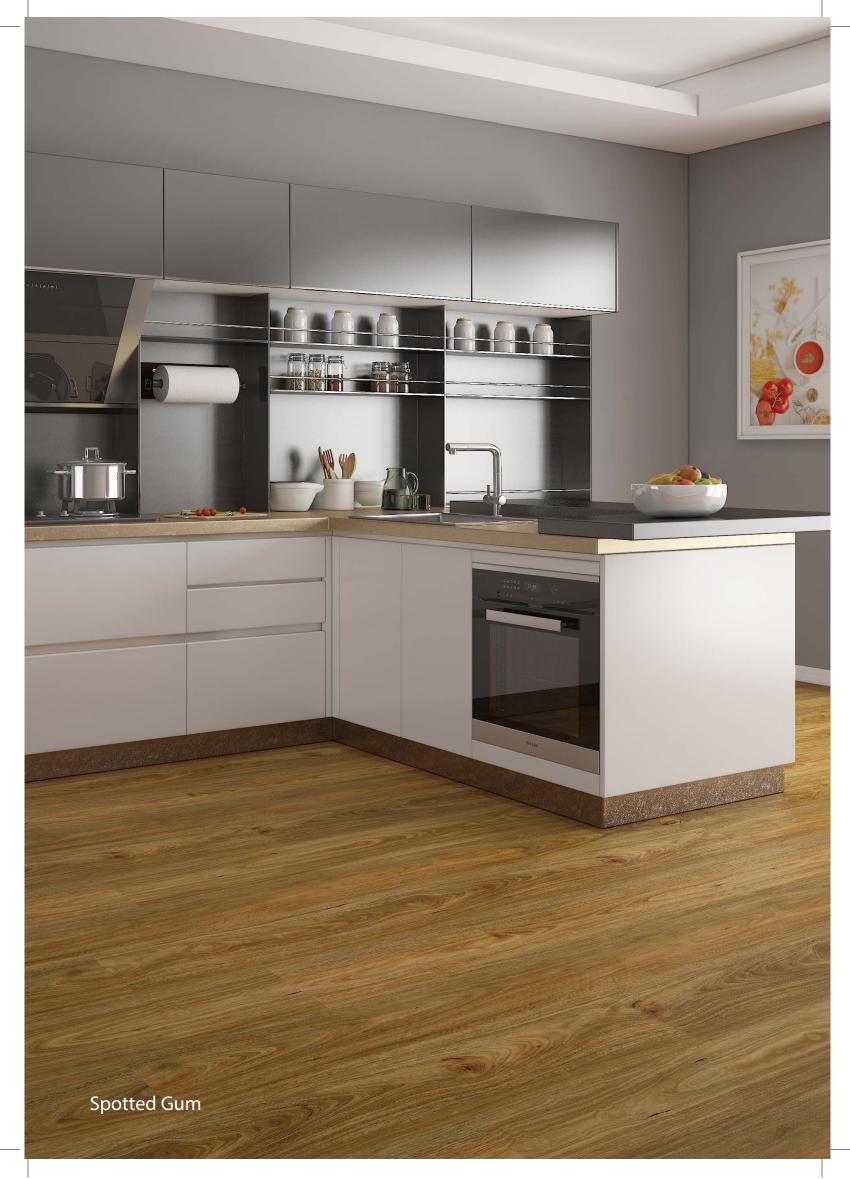

#### **Resiboard 1200**

Alpine Oak Color - Code : 6110

Spotted Gum Color - Code : 6114

Blackbutt Color - Code : 6113

Swiss Oak Color - Code : 6111

Country Oak Color - Code : 6112