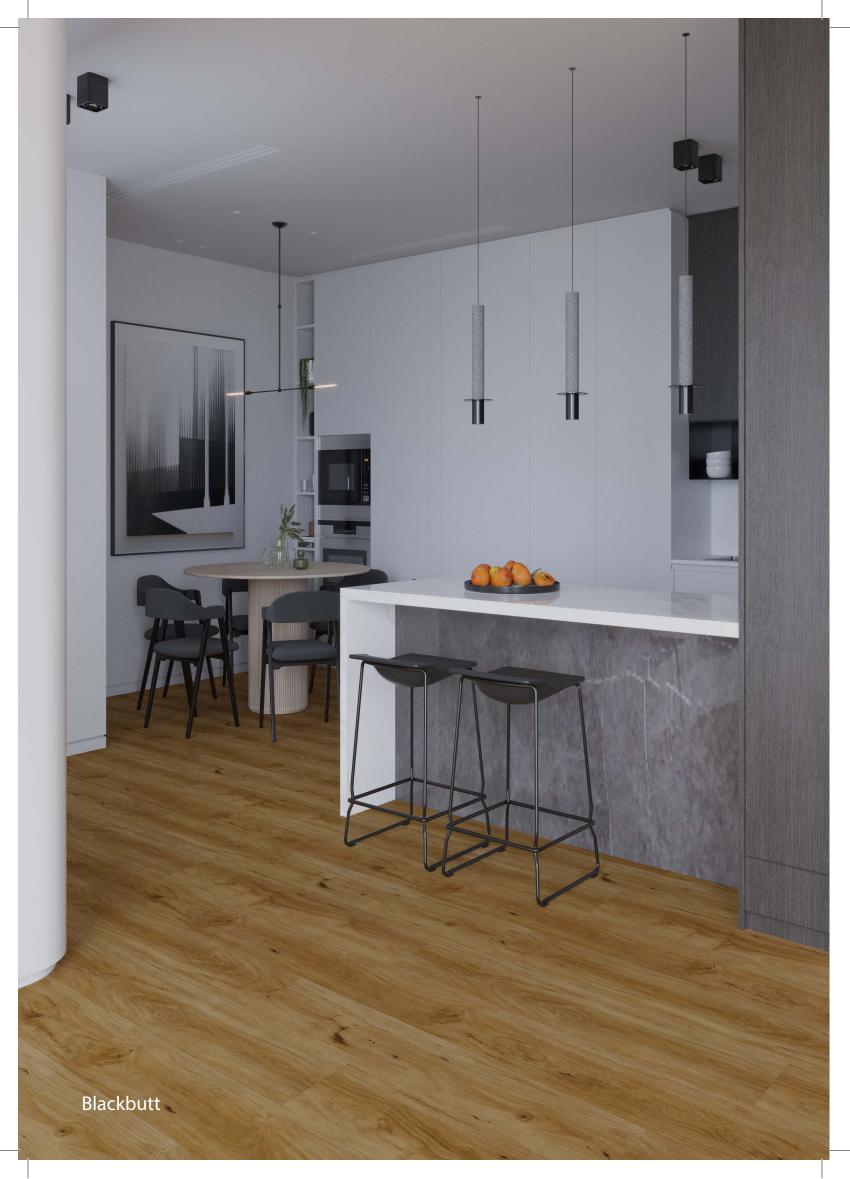

#### **Resiboard 1200**

Alpine Oak Color - Code : 6110

Spotted Gum Color - Code : 6114

Blackbutt Color - Code : 6113

Swiss Oak Color - Code : 6111

Country Oak Color - Code : 6112