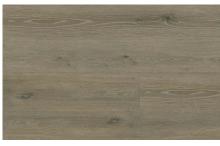

#### **Resiboard 1200**

Alpine Oak Color - Code : 6110

Spotted Gum Color - Code : 6114

Blackbutt Color - Code : 6113

Swiss Oak Color - Code : 6111

Country Oak Color - Code : 6112