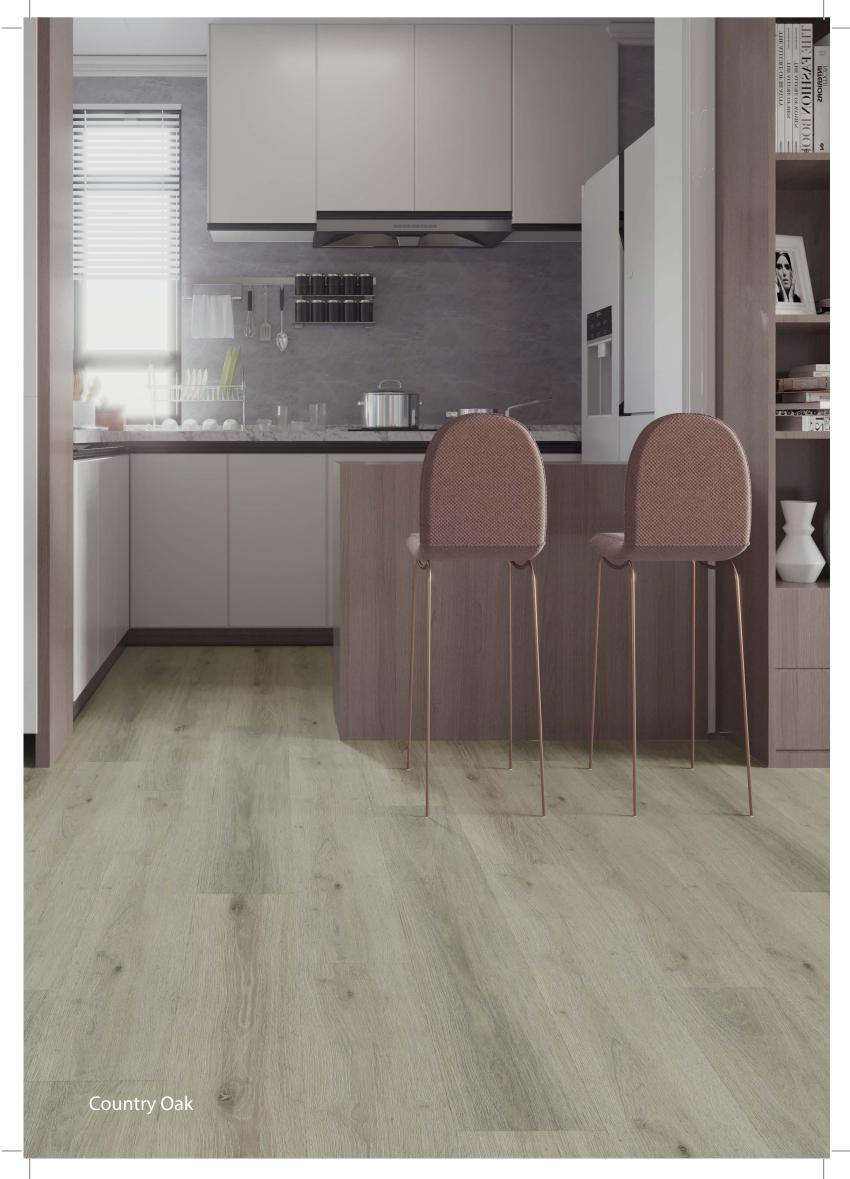

#### **Resiboard 1200**

Alpine Oak Color - Code : 6110

Spotted Gum Color - Code : 6114

Blackbutt Color - Code : 6113

Swiss Oak Color - Code : 6111

Country Oak Color - Code : 6112