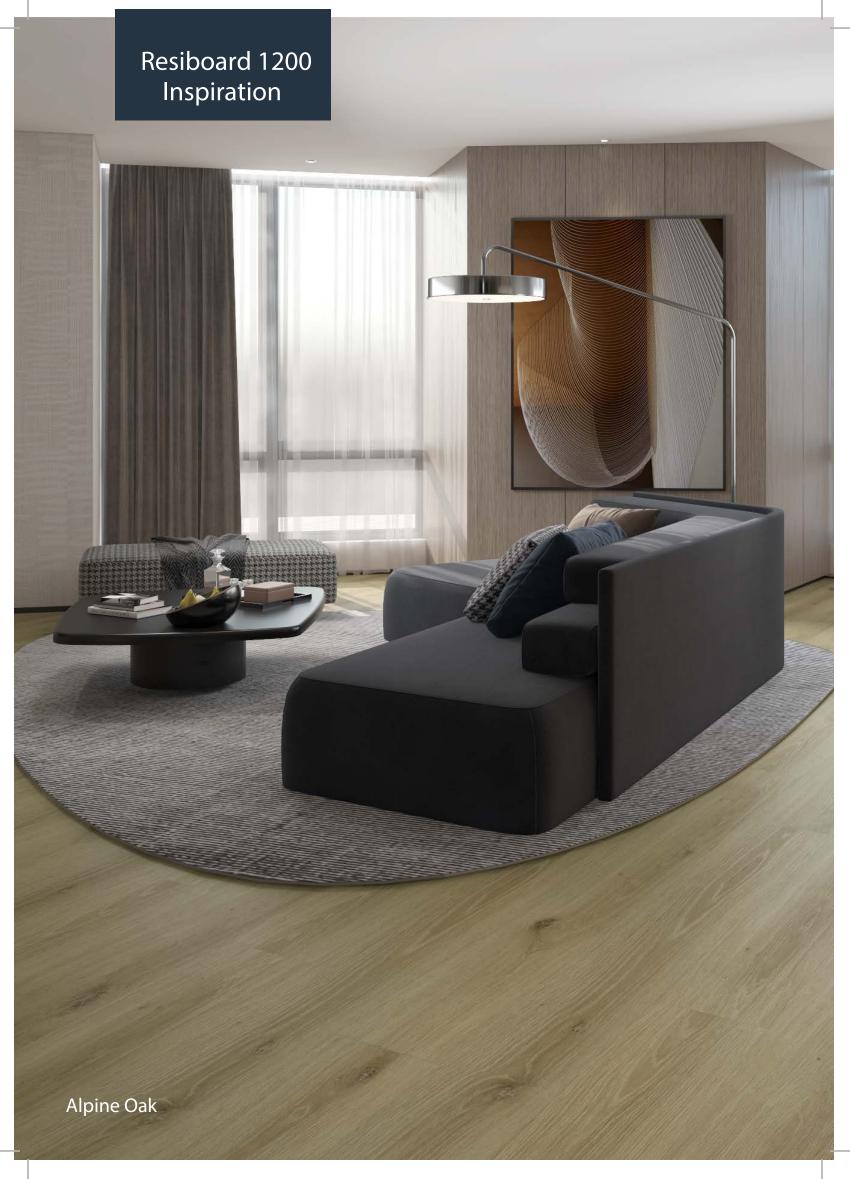

#### **Resiboard 1200**

Alpine Oak Color - Code : 6110

Spotted Gum Color - Code : 6114

Blackbutt Color - Code : 6113

Swiss Oak Color - Code : 6111

Country Oak Color - Code : 6112