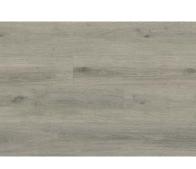

#### **Resiboard 1200**

Alpine Oak Color - Code : 6110

Spotted Gum Color - Code : 6114

Blackbutt Color - Code : 6113

Swiss Oak Color - Code : 6111

Country Oak Color - Code : 6112