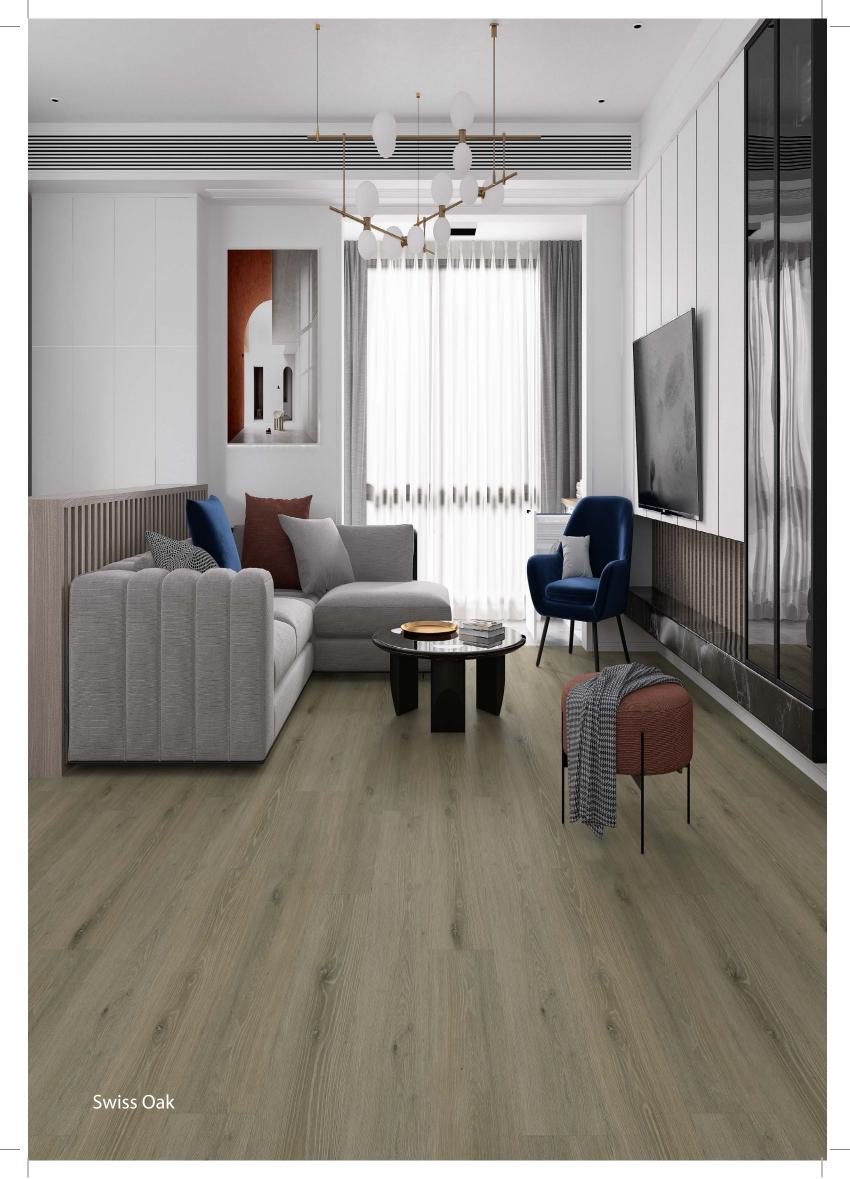

#### **Resiboard 1200**

Alpine Oak Color - Code : 6110

Spotted Gum Color - Code : 6114

Blackbutt Color - Code : 6113

Swiss Oak Color - Code : 6111

Country Oak Color - Code : 6112