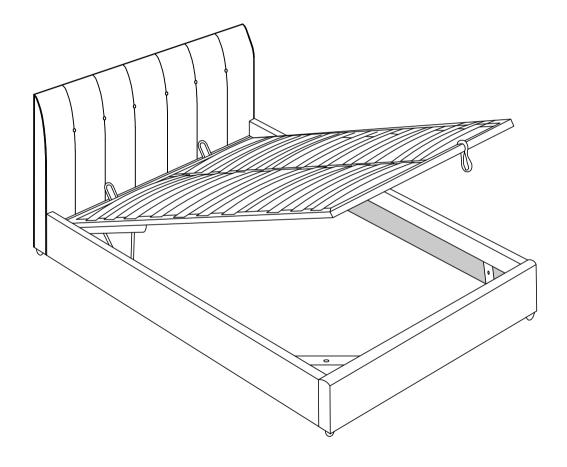

#### STEP 8

DO NOT ATTEMPT TO LOWER THE BASE INTO POSITION UNTIL THE MATTRESS IS PLACED ON THE FRAME