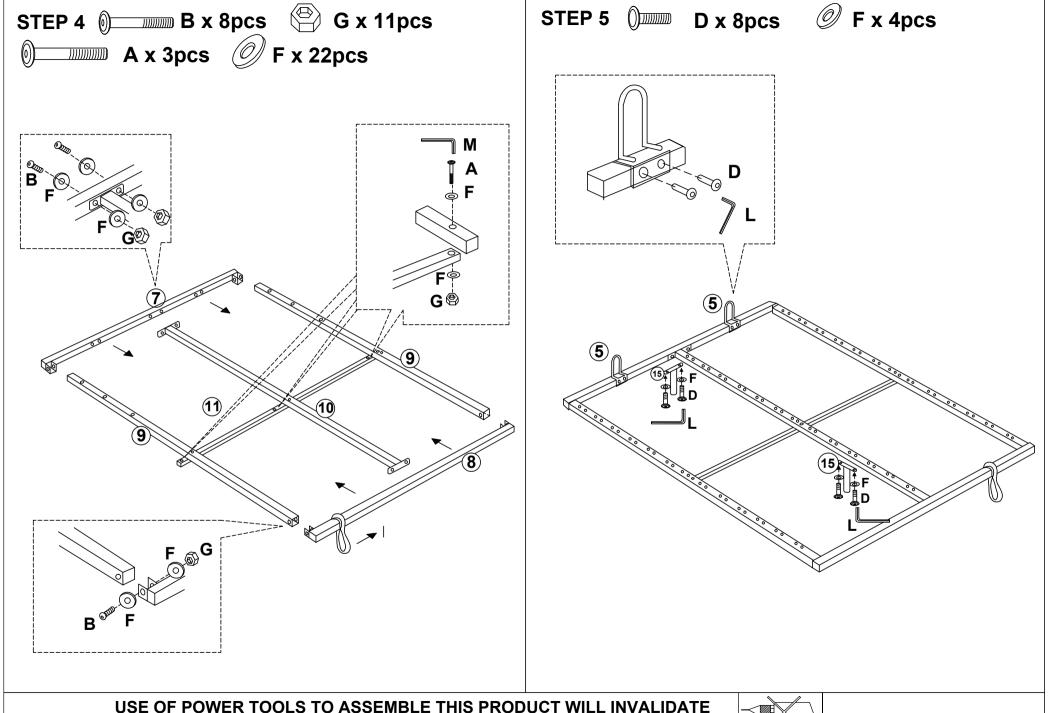

| Zinc Nut         | 15 pcs | Р                                                                                                                                                                                          |    | 100 x 25mm EVA Pad | 4 pcs  |
| Н |   | Adjustable Feet  | 4 pcs  | PLEASE CHECK THAT YOU HAVE ALL THE PARTS LISTED BEFORE YOU START ASSEMBLING. IF YOU DO FIND THAT SOMETHING IS MISSING, DO NOT CONTINUE ASSEMBLY. PLEASE CONTACT YOUR SUPPLIER IMMEDIATELY. |    |                    |        |
| I |   | Base Lift Strap  | 1 pc   |                                                                                                                                                                                            |    |                    |        |





#### STEP 3







#### STEP 6



J x 14pcs



K x 28pcs











#### STEP 8







DO NOT ATTEMPT TO LOWER THE BASE INTO POSITION UNTIL THE MATTRESS IS PLACED ON THE FRAME