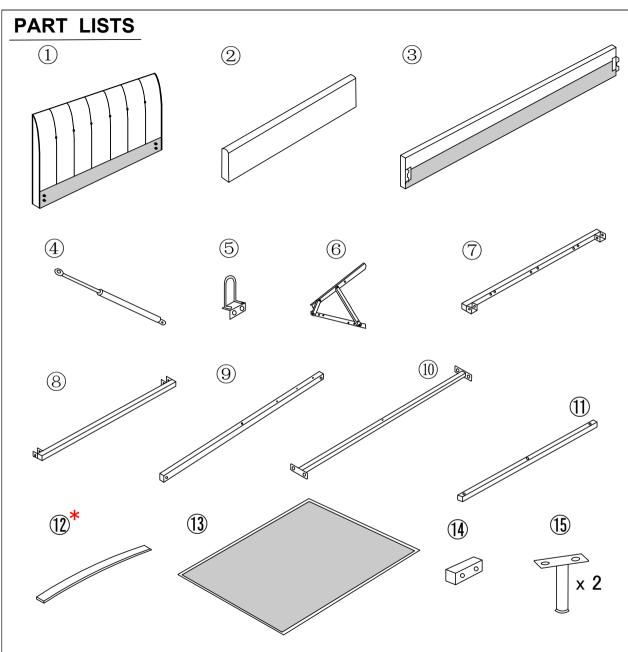

| вох | BOX 1                 |        |  |  |  |  |  |  |  |
|-----|-----------------------|--------|--|--|--|--|--|--|--|
| 1   | Headboard             | 1 PC   |  |  |  |  |  |  |  |
| 12  | Wooden Slat           | 28 PCS |  |  |  |  |  |  |  |
| 13  | Velcro Base Sheet     | 1 PC   |  |  |  |  |  |  |  |
| вох | BOX 2                 |        |  |  |  |  |  |  |  |
| 2   | Footboard             | 1 PC   |  |  |  |  |  |  |  |
| 3   | Siderail (Left&Right) | 2 PCS  |  |  |  |  |  |  |  |
| 4   | Cylinder              | 2 PCS  |  |  |  |  |  |  |  |
| 5   | Mattress Support      | 2 PCS  |  |  |  |  |  |  |  |
| 6   | Gas Lift              | 2 PCS  |  |  |  |  |  |  |  |
| 7   | Base Front Bar        | 1 PC   |  |  |  |  |  |  |  |
| 8   | Base Back Bar         | 1 PC   |  |  |  |  |  |  |  |
| 9   | Base Side Bar         | 1 PC   |  |  |  |  |  |  |  |
| 10  | Base Centre Bar       | 1 PC   |  |  |  |  |  |  |  |
| 11  | Across Bar            | 1 PC   |  |  |  |  |  |  |  |
| 14  | Base Support Bar      | 1 PC   |  |  |  |  |  |  |  |
| 15  | Center Leg Support    | 2 PCS  |  |  |  |  |  |  |  |

PLEASE CHECK THAT YOU HAVE ALL THE PARTS LISTED BEFORE YOU START ASSEMBLING. IF YOU DO FIND THAT SOMETHING IS MISSING, DO NOT CONTINUE ASSEMBLY. PLEASE CONTACT YOUR SUPPLIER IMMEDIATELY.

ITEMS MARKED WITH \* ARE STORED WITHIN THE HEADBOARD FOR TRANSPORTATION, SEE STEP 1