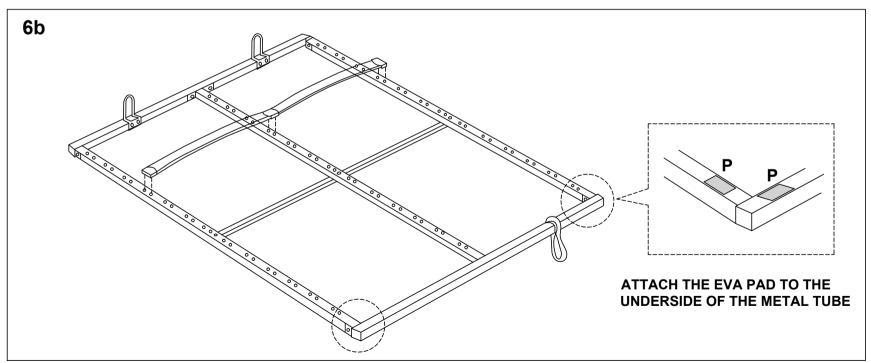

### HARDWARE LISTS (LOCATED WITHIN BOX 2)

| A |   | 5/16 x 60mm Bolt | 3 pcs  | J                                                                                                                                                                                          |    | Plastic Centre Cap | 14 pcs |
|---|---|------------------|--------|--------------------------------------------------------------------------------------------------------------------------------------------------------------------------------------------|----|--------------------|--------|
| В |   | 5/16 x 45mm Bolt | 10 pcs | K                                                                                                                                                                                          |    | Plastic End Cap    | 28 pcs |
| С |   | 1/4 x 15mm Bolt  | 16 pcs | L                                                                                                                                                                                          |    | M6 Allen Key       | 1 pc   |
| D |   | 1/4 x 20mm Bolt  | 14 pcs | M                                                                                                                                                                                          |    | M8 Allen Key       | 1 pc   |
| Е |   | 5/16 x 25mm Bolt | 8 pcs  | N                                                                                                                                                                                          | 25 | Spanner            | 1 pc   |
| F | 0 | M8 Washer        | 28 pcs | О                                                                                                                                                                                          |    | Corner Bracket     | 2 pcs  |
| G |   | Zinc Nut         | 15 pcs | Р                                                                                                                                                                                          |    | 100 x 25mm EVA Pad | 4 pcs  |
| Н |   | Adjustable Feet  | 4 pcs  | PLEASE CHECK THAT YOU HAVE ALL THE PARTS LISTED BEFORE YOU START ASSEMBLING. IF YOU DO FIND THAT SOMETHING IS MISSING, DO NOT CONTINUE ASSEMBLY. PLEASE CONTACT YOUR SUPPLIER IMMEDIATELY. |    |                    |        |
| I |   | Base Lift Strap  | 1 pc   |                                                                                                                                                                                            |    |                    |        |