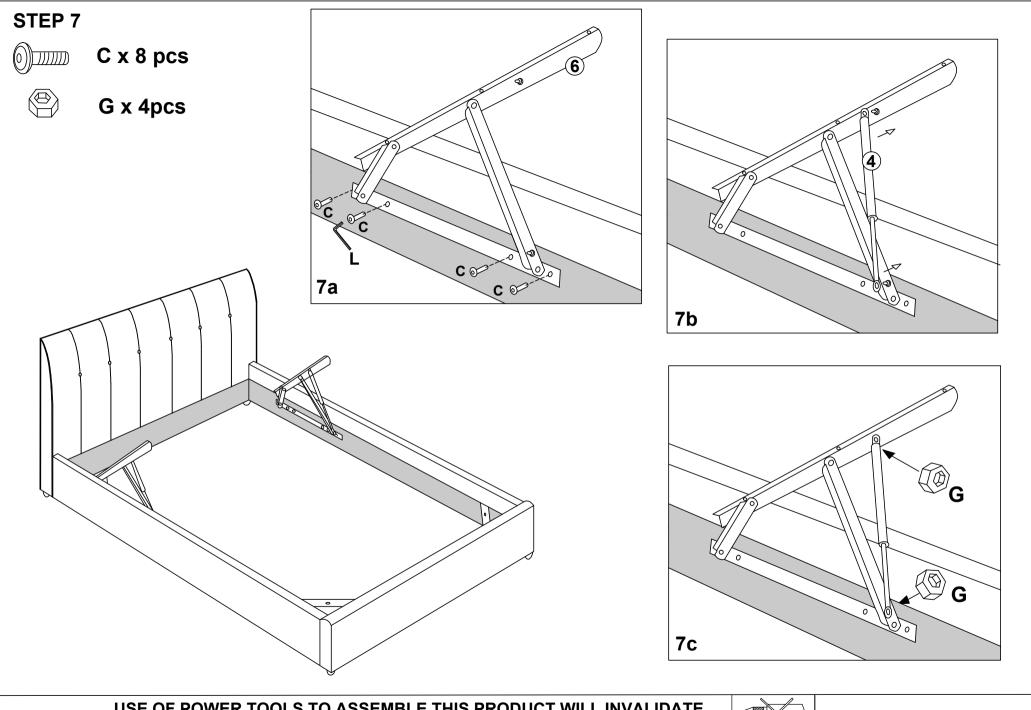

### HARDWARE LISTS (LOCATED WITHIN BOX 2)

| A |   | 5/16 x 60mm Bolt | 3 pcs  | J                                                                                                                                                                                          |    | Plastic Centre Cap | 14 pcs |
|---|---|------------------|--------|--------------------------------------------------------------------------------------------------------------------------------------------------------------------------------------------|----|--------------------|--------|
| В |   | 5/16 x 45mm Bolt | 10 pcs | K                                                                                                                                                                                          |    | Plastic End Cap    | 28 pcs |
| С |   | 1/4 x 15mm Bolt  | 16 pcs | L                                                                                                                                                                                          |    | M6 Allen Key       | 1 pc   |
| D |   | 1/4 x 20mm Bolt  | 14 pcs | M                                                                                                                                                                                          |    | M8 Allen Key       | 1 pc   |
| Е |   | 5/16 x 25mm Bolt | 8 pcs  | N                                                                                                                                                                                          | 25 | Spanner            | 1 pc   |
| F | 0 | M8 Washer        | 28 pcs | О                                                                                                                                                                                          |    | Corner Bracket     | 2 pcs  |
| G |   | Zinc Nut         | 15 pcs | Р                                                                                                                                                                                          |    | 100 x 25mm EVA Pad | 4 pcs  |
| Н |   | Adjustable Feet  | 4 pcs  | PLEASE CHECK THAT YOU HAVE ALL THE PARTS LISTED BEFORE YOU START ASSEMBLING. IF YOU DO FIND THAT SOMETHING IS MISSING, DO NOT CONTINUE ASSEMBLY. PLEASE CONTACT YOUR SUPPLIER IMMEDIATELY. |    |                    |        |
| I |   | Base Lift Strap  | 1 pc   |                                                                                                                                                                                            |    |                    |        |