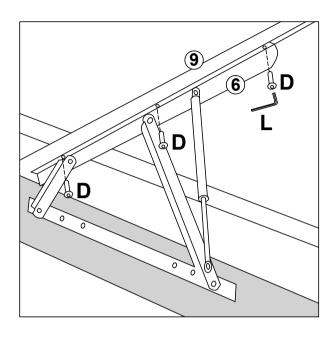

#### STEP 8

DO NOT ATTEMPT TO LOWER THE BASE INTO POSITION UNTIL THE MATTRESS IS PLACED ON THE FRAME