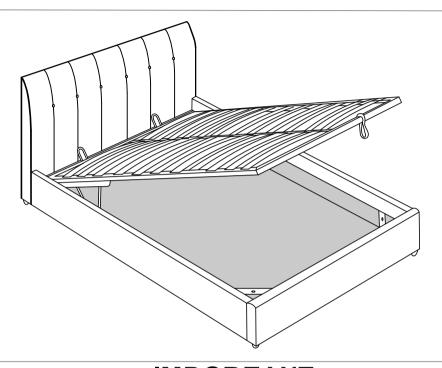

#### STEP 8

DO NOT ATTEMPT TO LOWER THE BASE INTO POSITION UNTIL THE MATTRESS IS PLACED ON THE FRAME