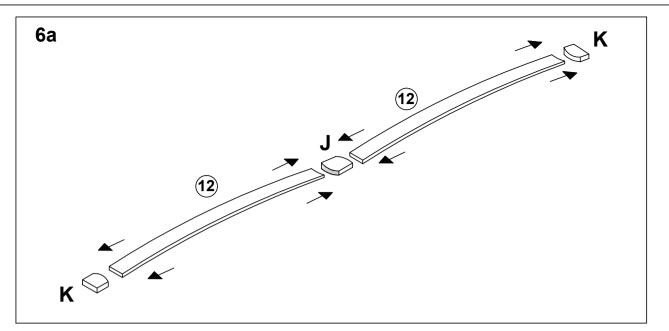

|    | 100 x 25mm EVA Pad | 4 pcs  |
| Н |   | Adjustable Feet  | 4 pcs  | PLEASE CHECK THAT YOU HAVE ALL THE PARTS LISTED BEFORE YOU START ASSEMBLING. IF YOU DO FIND THAT SOMETHING IS MISSING, DO NOT CONTINUE ASSEMBLY. PLEASE CONTACT YOUR SUPPLIER IMMEDIATELY. |    |                    |        |
| I |   | Base Lift Strap  | 1 pc   |                                                                                                                                                                                            |    |                    |        |





#### STEP 3







#### STEP 6



J x 14pcs



K x 28pcs











#### STEP 8







DO NOT ATTEMPT TO LOWER THE BASE INTO POSITION UNTIL THE MATTRESS IS PLACED ON THE FRAME