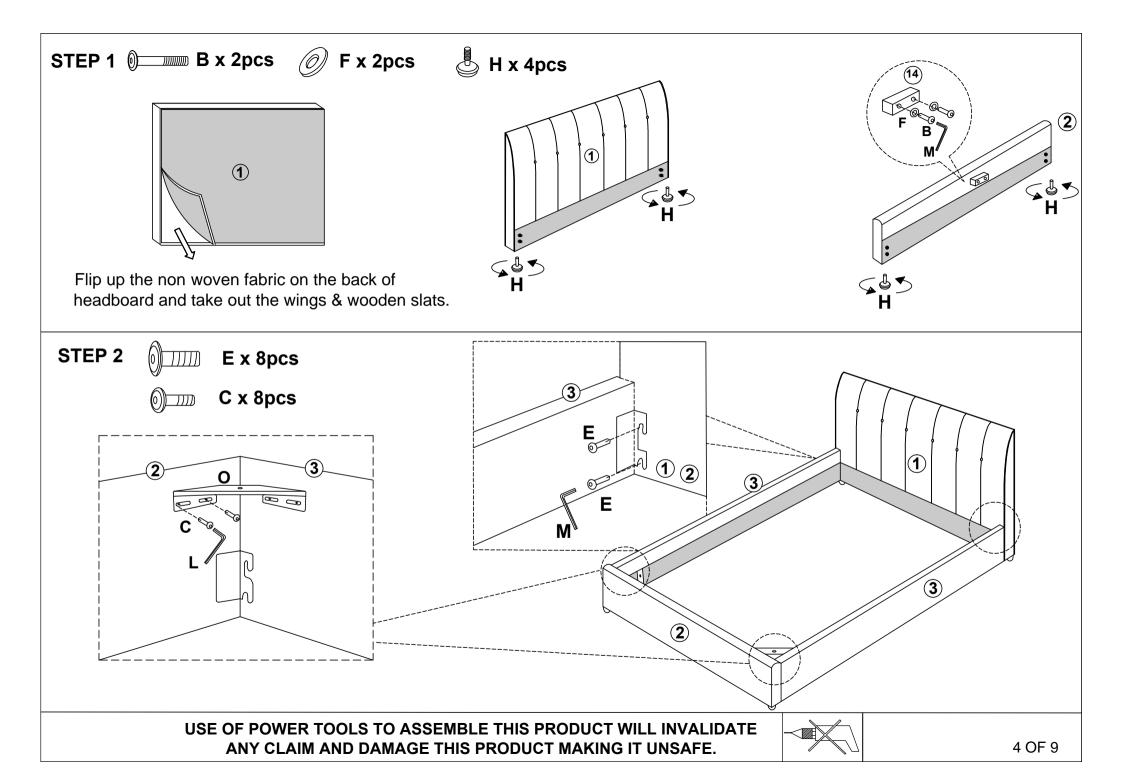

PLEASE CHECK THAT YOU HAVE ALL THE PARTS LISTED BEFORE YOU START ASSEMBLING. IF YOU DO FIND THAT SOMETHING IS MISSING, DO NOT CONTINUE ASSEMBLY. PLEASE CONTACT YOUR SUPPLIER IMMEDIATELY.

ITEMS MARKED WITH \* ARE STORED WITHIN THE HEADBOARD FOR TRANSPORTATION, SEE STEP 1

### HARDWARE LISTS (LOCATED WITHIN BOX 2)

| A |   | 5/16 x 60mm Bolt | 3 pcs  | J                                                                                                                                                                                          |    | Plastic Centre Cap | 14 pcs |
|---|---|------------------|--------|--------------------------------------------------------------------------------------------------------------------------------------------------------------------------------------------|----|--------------------|--------|
| В |   | 5/16 x 45mm Bolt | 10 pcs | K                                                                                                                                                                                          |    | Plastic End Cap    | 28 pcs |
| С |   | 1/4 x 15mm Bolt  | 16 pcs | L                                                                                                                                                                                          |    | M6 Allen Key       | 1 pc   |
| D |   | 1/4 x 20mm Bolt  | 14 pcs | M                                                                                                                                                                                          |    | M8 Allen Key       | 1 pc   |
| Е |   | 5/16 x 25mm Bolt | 8 pcs  | N                                                                                                                                                                                          | 25 | Spanner            | 1 pc   |
| F | 0 | M8 Washer        | 28 pcs | О                                                                                                                                                                                          |    | Corner Bracket     | 2 pcs  |
| G |   | Zinc Nut         | 15 pcs | Р                                                                                                                                                                                          |    | 100 x 25mm EVA Pad | 4 pcs  |
| Н |   | Adjustable Feet  | 4 pcs  | PLEASE CHECK THAT YOU HAVE ALL THE PARTS LISTED BEFORE YOU START ASSEMBLING. IF YOU DO FIND THAT SOMETHING IS MISSING, DO NOT CONTINUE ASSEMBLY. PLEASE CONTACT YOUR SUPPLIER IMMEDIATELY. |    |                    |        |
| I |   | Base Lift Strap  | 1 pc   |                                                                                                                                                                                            |    |                    |        |