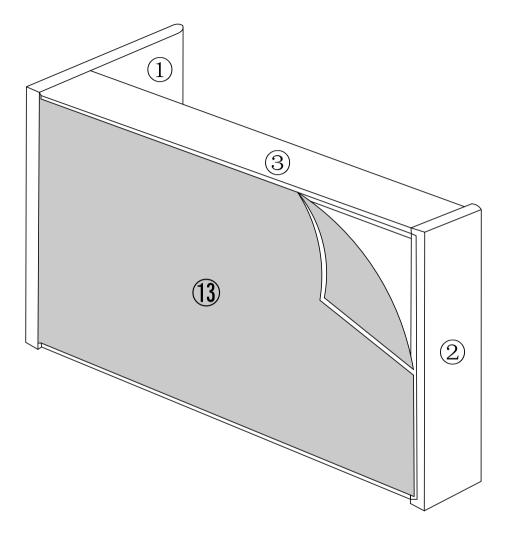

|   | Zinc Nut         | 15 pcs | Р                                                                                                                                                                                          |    | 100 x 25mm EVA Pad | 4 pcs  |
| Н |   | Adjustable Feet  | 4 pcs  | PLEASE CHECK THAT YOU HAVE ALL THE PARTS LISTED BEFORE YOU START ASSEMBLING. IF YOU DO FIND THAT SOMETHING IS MISSING, DO NOT CONTINUE ASSEMBLY. PLEASE CONTACT YOUR SUPPLIER IMMEDIATELY. |    |                    |        |
| I |   | Base Lift Strap  | 1 pc   |                                                                                                                                                                                            |    |                    |        |





#### STEP 3







#### STEP 6



J x 14pcs



K x 28pcs











#### STEP 8







DO NOT ATTEMPT TO LOWER THE BASE INTO POSITION UNTIL THE MATTRESS IS PLACED ON THE FRAME