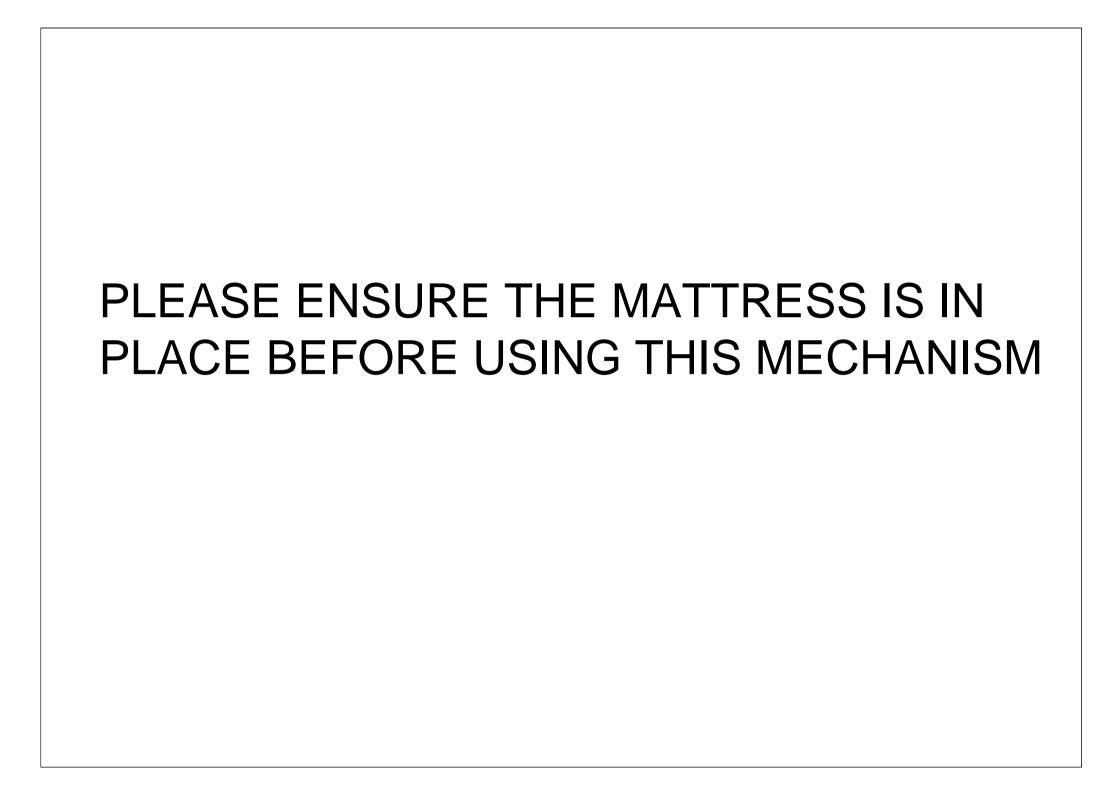

#### STEP 8

DO NOT ATTEMPT TO LOWER THE BASE INTO POSITION UNTIL THE MATTRESS IS PLACED ON THE FRAME