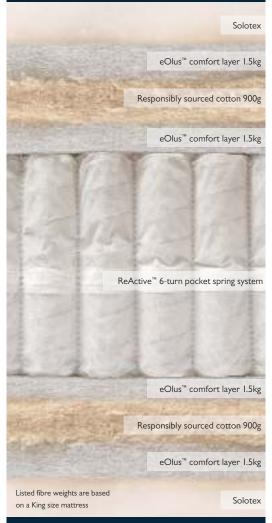

#### MATTRESS TYPE

Seasonal turn – turn and rotate with the seasons. Mattress height 30cm.

### MATTRESS COVER

Luxurious, responsibly sourced cotton sleep surface that is naturally fireresistant and free of FR chemicals.

#### SPRING TYPE

Feel supported with ReActive<sup>™</sup> 6-turn pocket springs.

#### SIDE-STITCHING

Hand tailored with two rows of genuine hand side-stitching.

#### FILLINGS

Luxurious Solotex<sup>™</sup> with layers of responsibly sourced cotton and sustainable eOlus™ fibres.