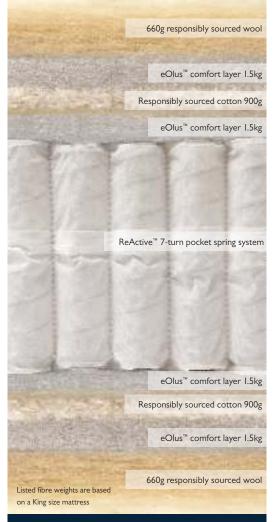

#### MATTRESS TYPE

Seasonal turn – turn and rotate with the seasons. Mattress height 30cm.

#### MATTRESS COVER

Luxurious, responsibly sourced cotton sleep surface that is naturally fireresistant and free of FR chemicals.

#### SPRING TYPE

Feel supported with ReActive<sup>™</sup> 7-turn pocket springs.

#### SIDE-STITCHING

Hand tailored with two rows of genuine hand side-stitching.

#### FILLINGS

Layers of responsibly sourced certified British wool traceable to assured farms, responsibly sourced cotton and sustainable eOlus<sup>™</sup> fibres.