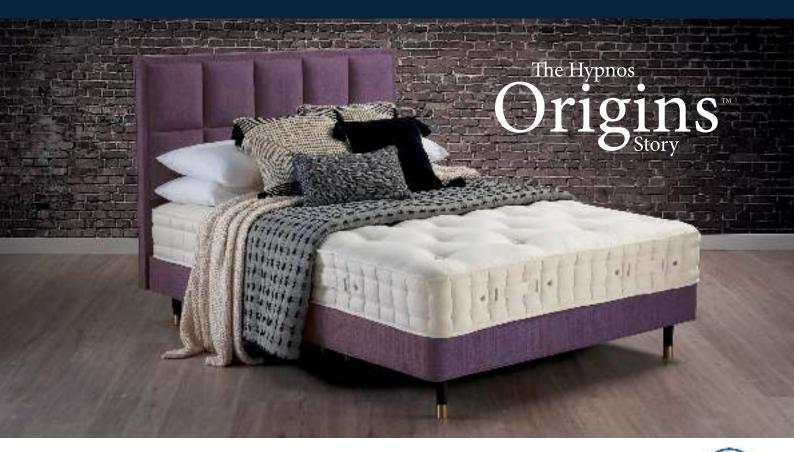

## DUNSMORE Supreme

Each Hypnos bed is individually handmade by master craftsman and customised to personal tastes and needs. Proud holders of a Royal Warrant, Hypnos' unrivalled 'best of British' quality is reinforced by a 10-year guarantee and a reputation for making the most comfortable beds in the world.

- Comfortable and supportive, the Dunsmore Supreme features a luxury layer of cushioning Talalay latex, which is natural, plant-based and breathable.
- Containing two fleeces, or 5.4kg, of pure British wool (per 150cm mattress) traceable to farms that are assured by Red Tractor.
- This no-turn mattress contains ReActivePro<sup>™</sup> 8-turn pocket spring system with Triple Edge Protection<sup>™</sup> featuring higher tension edge springs, framed support and two rows of genuine hand side stitching for a hand-tailored finish.
- Woven from sustainably sourced, unbleached cotton, this breathable soft sleep surface, is naturally safe and fire resistant without the use of traditional FR chemicals.

## **DESIGN OPTIONS**

- We recommend pairing this mattress with a firm edge, sprung divan base for optimum comfort. Select a traditional deep or modern shallow divan style with a choice of feet.
- Choose a Hypnos headboard to crown the bed, upholstered in a range of fabrics to match the divan base and your interior, creating a stunning bedroom centrepiece.