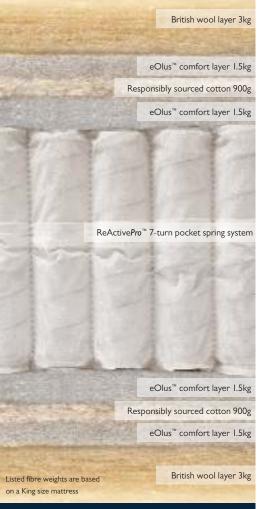

#### SPRING TYPE

ReActive*Pro*<sup>™</sup> 7-turn pocket spring system with Triple Edge Protection™.

#### SIDE-STITCHING

Hand tailored with two rows of genuine hand side-stitching.

#### FILLINGS

Layers of certified British wool traceable to assured farms, responsibly sourced cotton and sustainable eOlus<sup>™</sup> fibres.