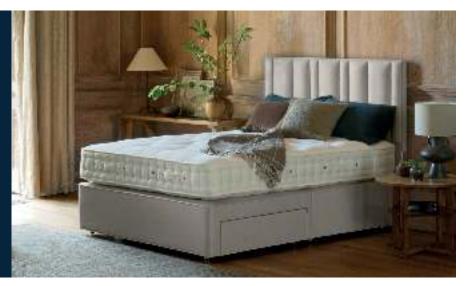

# Hayle Superb

ORIGINS COMFORT COLLECTION

## Expertly hand-tailored mattress made with layers of British wool to the Responsible Wool Standard - perfect for sleep, better for the environment.

#### MATTRESS TYPE

Seasonal turn – turn and rotate with the seasons. Medium and firmer tensions available. Mattress height 30cm.

#### MATTRESS COVER

Luxurious, responsibly sourced cotton sleep surface that is naturally fire-resistant and free of FR chemicals.

### Design a bed that's just right for you

Create your own bespoke bed with preferred divan comfort and storage options, and headboard and styling choices.

- Traceable British wool certified to the Responsible Wool Standard
- eOlus<sup>™</sup> sustainable fibre made from recycled water bottles
- Protective eco-packaging derived from plants
- Plant-based fibres responsibly sourced