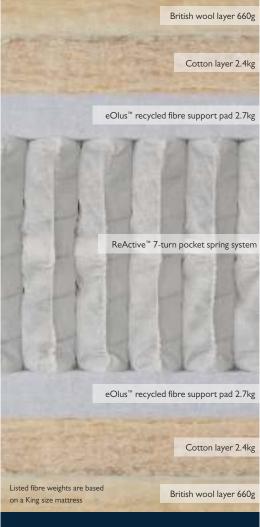

#### SPRING TYPE

ReActive<sup>™</sup> 7-turn pocket springs. Firm and Extra Firm tensions available.

#### SIDE-STITCHING

Hand tufted with two rows of genuine hand side-stitching.

Contains layers of British wool certified to Responsible Wool Standard and responsibly sourced cotton to help keep you cool and dry. Combined with an eOlus™ recycled fibre comfort pad.