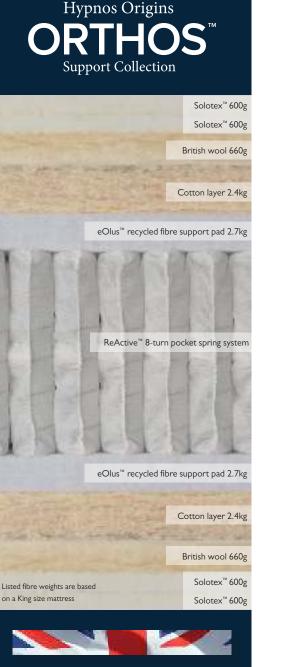

#### MATTRESS TYPE

Seasonal turn – turn and rotate with the seasons. Mattress height 30cm.

### MATTRESS COVER

Luxurious, unbleached cotton sleep surface that is fire-resistant without the need for FR chemicals.

**SPRING TYPE** ReActive<sup>™</sup> 8-turn pocket springs. Firm and Extra Firm tensions available.

SIDE-STITCHING

FILLINGS

Hand tufted with three rows of

Layers of Solotex<sup>™</sup> British wool

British wool certified to responsible

wool standard, cotton and recycled

eOlus<sup>™</sup> recycled fibre support pad.

genuine hand side-stitching.