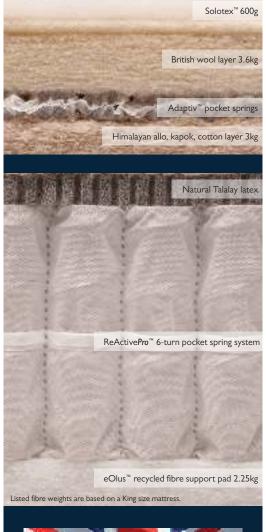

#### MATTRESS TYPE

Single sided with a pillow top, so there's no need to turn – just rotate regularly. Mattress height 31cm.

## MATTRESS COVER

Luxurious, responsibly sourced cotton sleep surface that is safe and naturally fire-resistant.

#### SPRING TYPE

ReActive $Pro^{\text{m}}$  6-turn pocket spring system and Triple Edge Protection  $^{\text{m}}$ .

### SUSTAINABLE FILLINGS

Made with simply natural sustainable fibres with Solotex<sup>™</sup>, up to two fleeces of British wool, Adaptiv<sup>™</sup> comfort springs and a deep layer of Himalayan allo, kapok and cotton. Atop a responsive layer of natural Talalay latex.