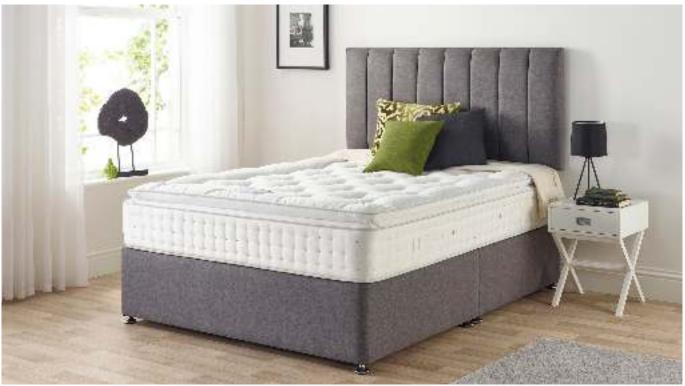

# An excellent value pillowtop mattress that delivers comfort using with 1000 individual pocketed springs to keep you supported while you sleep.

## 1000\* POCKET SPRINGS

Pocket springs move independently and so provide the best postural support. The individual pocket springs follow and support your body shape and weight. \*King size.

## DEEP SOFT LAYER

A combination of cotton and luxurious soft white fibre is formed into a deep layer for guaranteed quality and softness.

PILLOWTOP LAYER A soft comfort layer above the supportive mattress for further postural support.

# WOOL AND SILK LAYER

A blend of pure new wool and silk provides a durable insulating layer of natural resilience, luxurious loft and provides excellent support.

#### 3 ROWS OF SIDE Stitching

Provides a more robust mattress border than a standard mattress.

### MATTRESS DETAILS

| Size (W x L) | Spring count | Weight(kg) |
|--------------|--------------|------------|
| 90 x 190cm   | 620          | 24         |
| 135 x 190cm  | 930          | 35         |
| 150 x 200cm  | 1000         | 41         |
| 180 x 200cm  | 1320         | 49         |