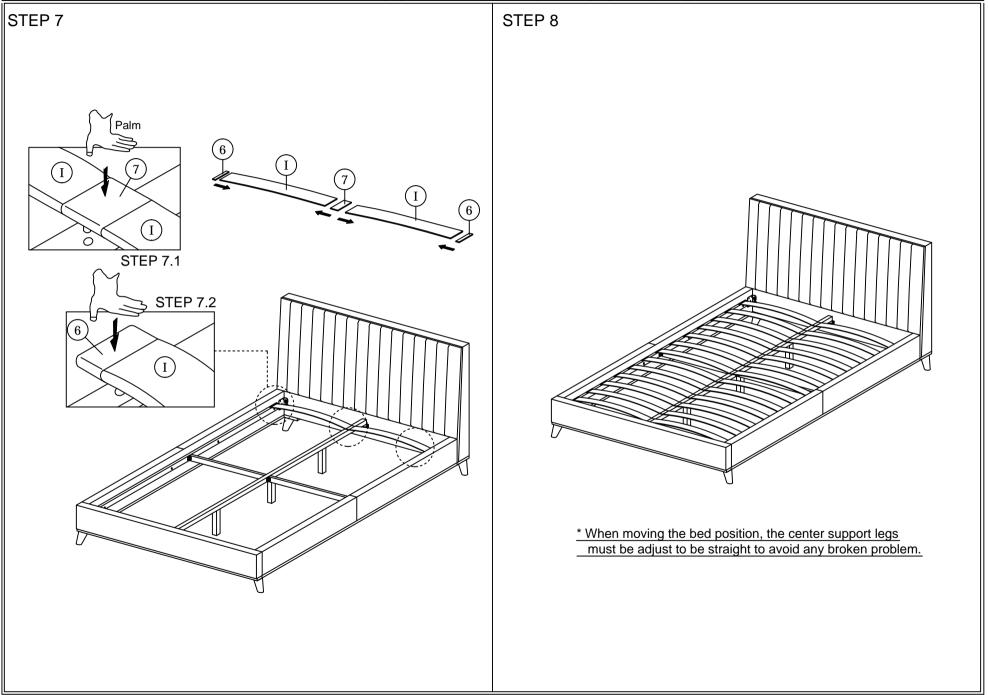

NOTE: THE LIST AND QUANTITY SHOWN ARE FOR 1 UNIT ASSEMBLY.

Tool needed: Screwdriver (not provider).

| PART LIST |                        |        |  |
|-----------|------------------------|--------|--|
| ITEM      | DESCRIPTION            | QTY    |  |
| Α         | HEADBOARD              | 1 PC   |  |
| В         | FOOTBOARD              | 1 PC   |  |
| С         | SIDE RAIL              | 2 PCS  |  |
| D         | CENTER RAIL            | 1 PC   |  |
| E         | CENTER SUPPORT LEG     | 3 PCS  |  |
| F         | HEADBOARD SUPPORT WOOD | 2 PCS  |  |
| G         | FOOTBOARD SUPPORT WOOD | 1 PC   |  |
| Н         | BED LEG                | 4 PCS  |  |
| I         | BED SLAT               | 26 PCS |  |
| J         | CENTER SUPPORT         | 2 PCS  |  |

| HARDWARE LIST |                            |            |        |  |
|---------------|----------------------------|------------|--------|--|
| ITEM          | DESCRIPTION                |            | QTY    |  |
| 1             | JCBC BOLT M6 x 40mm        |            | 4 PCS  |  |
| 2             | JCBB BOLT M8 x 40mm accord |            | 7 PCS  |  |
| 3             | M8 FLAT WASHER             | (0)        | 7 PCS  |  |
| 4             | M8 SPRING WASHER           | 0          | 7 PCS  |  |
| 5             | WOOD SCREW M3.5 x 16mm     | <b></b>    | 8 PCS  |  |
| 6             | BED SIDE FITTER            | <b>\$</b>  | 26 PCS |  |
| 7             | BED CENTER FITTER          | $\Diamond$ | 13 PCS |  |
| 8             | M4 ALLEN KEY (BALL SHAPE)  |            | 1 PC   |  |
| 9             | M5 ALLEN KEY (BALL SHAPE)  |            | 1 PC   |  |
| 10            | WOOD SCREW M4 X 20mm       | m=0        | 2 PCS  |  |