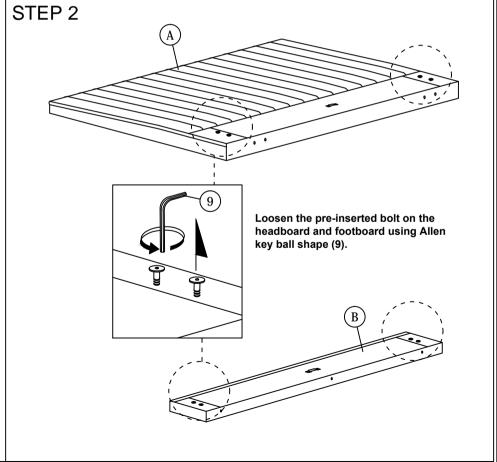

NOTE: THE LIST AND QUANTITY SHOWN ARE FOR 1 UNIT ASSEMBLY.

Tool needed: Screwdriver (not provider).

| PART LIST |                        |        |  |
|-----------|------------------------|--------|--|
| ITEM      | DESCRIPTION            | QTY    |  |
| Α         | HEADBOARD              | 1 PC   |  |
| В         | FOOTBOARD              | 1 PC   |  |
| С         | SIDE RAIL              | 2 PCS  |  |
| D         | CENTER RAIL            | 1 PC   |  |
| E         | CENTER SUPPORT LEG     | 3 PCS  |  |
| F         | HEADBOARD SUPPORT WOOD | 2 PCS  |  |
| G         | FOOTBOARD SUPPORT WOOD | 1 PC   |  |
| Н         | BED LEG                | 4 PCS  |  |
| I         | BED SLAT               | 26 PCS |  |
| J         | CENTER SUPPORT         | 2 PCS  |  |

| HARDWARE LIST |                            |            |        |  |
|---------------|----------------------------|------------|--------|--|
| ITEM          | DESCRIPTION                |            | QTY    |  |
| 1             | JCBC BOLT M6 x 40mm        |            | 4 PCS  |  |
| 2             | JCBB BOLT M8 x 40mm accord |            | 7 PCS  |  |
| 3             | M8 FLAT WASHER             | (0)        | 7 PCS  |  |
| 4             | M8 SPRING WASHER           | 0          | 7 PCS  |  |
| 5             | WOOD SCREW M3.5 x 16mm     | <b></b>    | 8 PCS  |  |
| 6             | BED SIDE FITTER            | <b>\$</b>  | 26 PCS |  |
| 7             | BED CENTER FITTER          | $\Diamond$ | 13 PCS |  |
| 8             | M4 ALLEN KEY (BALL SHAPE)  |            | 1 PC   |  |
| 9             | M5 ALLEN KEY (BALL SHAPE)  |            | 1 PC   |  |
| 10            | WOOD SCREW M4 X 20mm       | m=0        | 2 PCS  |  |