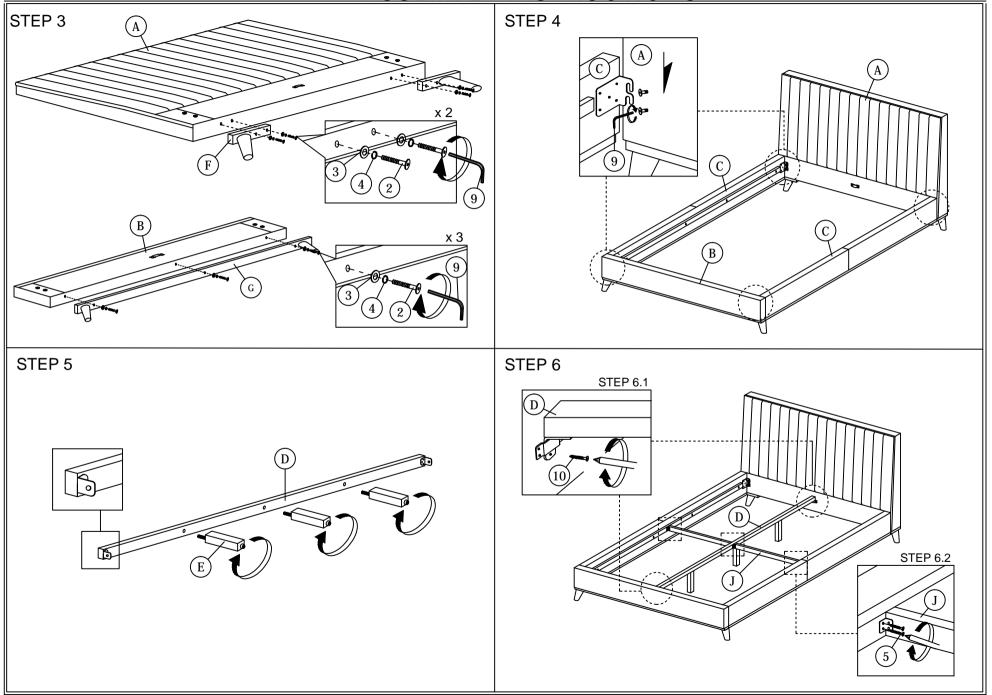

NOTE: THE LIST AND QUANTITY SHOWN ARE FOR 1 UNIT ASSEMBLY.

Tool needed: Screwdriver (not provider).

| PART LIST |                        |        |  |
|-----------|------------------------|--------|--|
| ITEM      | DESCRIPTION            | QTY    |  |
| Α         | HEADBOARD              | 1 PC   |  |
| В         | FOOTBOARD              | 1 PC   |  |
| С         | SIDE RAIL              | 2 PCS  |  |
| D         | CENTER RAIL            | 1 PC   |  |
| E         | CENTER SUPPORT LEG     | 3 PCS  |  |
| F         | HEADBOARD SUPPORT WOOD | 2 PCS  |  |
| G         | FOOTBOARD SUPPORT WOOD | 1 PC   |  |
| Н         | BED LEG                | 4 PCS  |  |
| I         | BED SLAT               | 26 PCS |  |
| J         | CENTER SUPPORT         | 2 PCS  |  |

| HARDWARE LIST |                            |            |        |  |
|---------------|----------------------------|------------|--------|--|
| ITEM          | DESCRIPTION                |            | QTY    |  |
| 1             | JCBC BOLT M6 x 40mm        |            | 4 PCS  |  |
| 2             | JCBB BOLT M8 x 40mm accord |            | 7 PCS  |  |
| 3             | M8 FLAT WASHER             | (0)        | 7 PCS  |  |
| 4             | M8 SPRING WASHER           | 0          | 7 PCS  |  |
| 5             | WOOD SCREW M3.5 x 16mm     | <b></b>    | 8 PCS  |  |
| 6             | BED SIDE FITTER            | <b>\$</b>  | 26 PCS |  |
| 7             | BED CENTER FITTER          | $\Diamond$ | 13 PCS |  |
| 8             | M4 ALLEN KEY (BALL SHAPE)  |            | 1 PC   |  |
| 9             | M5 ALLEN KEY (BALL SHAPE)  |            | 1 PC   |  |
| 10            | WOOD SCREW M4 X 20mm       | m=0        | 2 PCS  |  |