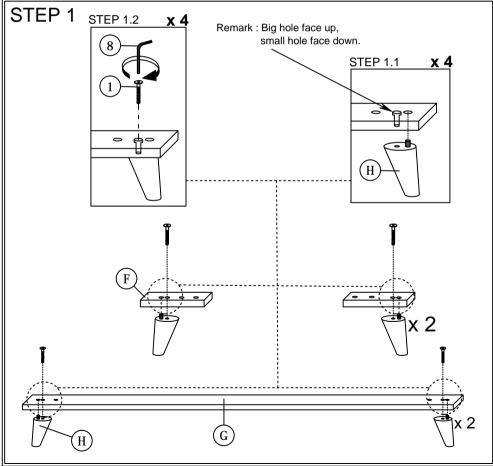

NOTE: THE LIST AND QUANTITY SHOWN ARE FOR 1 UNIT ASSEMBLY.

Tool needed: Screwdriver (not provider).

| PART LIST |                        |        |  |
|-----------|------------------------|--------|--|
| ITEM      | DESCRIPTION            | QTY    |  |
| Α         | HEADBOARD              | 1 PC   |  |
| В         | FOOTBOARD              | 1 PC   |  |
| С         | SIDE RAIL              | 2 PCS  |  |
| D         | CENTER RAIL            | 1 PC   |  |
| E         | CENTER SUPPORT LEG     | 3 PCS  |  |
| F         | HEADBOARD SUPPORT WOOD | 2 PCS  |  |
| G         | FOOTBOARD SUPPORT WOOD | 1 PC   |  |
| Н         | BED LEG                | 4 PCS  |  |
| I         | BED SLAT               | 26 PCS |  |
| J         | CENTER SUPPORT         | 2 PCS  |  |

| HARDWARE LIST |                            |            |        |  |
|---------------|----------------------------|------------|--------|--|
| ITEM          | DESCRIPTION                |            | QTY    |  |
| 1             | JCBC BOLT M6 x 40mm        |            | 4 PCS  |  |
| 2             | JCBB BOLT M8 x 40mm accord |            | 7 PCS  |  |
| 3             | M8 FLAT WASHER             | (0)        | 7 PCS  |  |
| 4             | M8 SPRING WASHER           | 0          | 7 PCS  |  |
| 5             | WOOD SCREW M3.5 x 16mm     | <b></b>    | 8 PCS  |  |
| 6             | BED SIDE FITTER            | <b>\$</b>  | 26 PCS |  |
| 7             | BED CENTER FITTER          | $\Diamond$ | 13 PCS |  |
| 8             | M4 ALLEN KEY (BALL SHAPE)  |            | 1 PC   |  |
| 9             | M5 ALLEN KEY (BALL SHAPE)  |            | 1 PC   |  |
| 10            | WOOD SCREW M4 X 20mm       | m=0        | 2 PCS  |  |