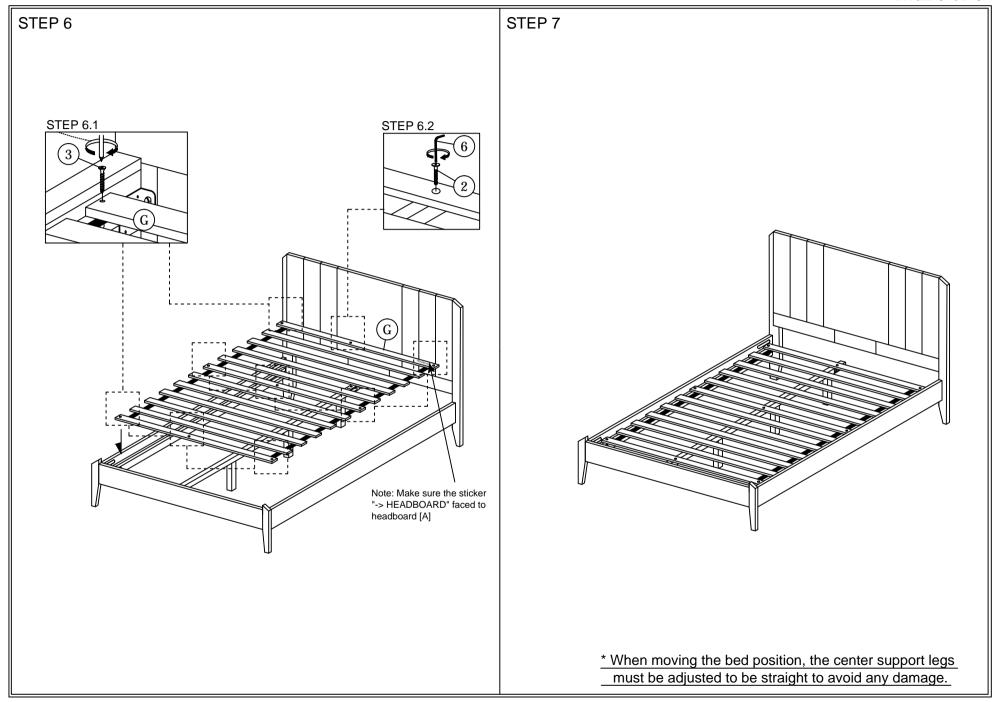

Read instructions carefully. See hardware and furniture part list for guidance. Be sure all parts are complete before assembly. Place all wooden furniture parts on a clean and flat soft surface to prevent from being scratched. Follow the figure to start assembling.

Tools needed: Screwdriver & Rubber Mallet (not provider).

| PART LIST |                    |       |  |
|-----------|--------------------|-------|--|
| ITEM      | DESCRIPTION        | QTY   |  |
| Α         | HEADBOARD          | 1 PC  |  |
| В         | HEADBOARD WOOD L/R | 2 PCS |  |
| С         | FOOTBOARD          | 1 PC  |  |
| D         | SIDE RAIL          | 2 PCS |  |
| E         | CENTER RAIL        | 1 PC  |  |
| F         | CENTER SUPPORT LEG | 3 PCS |  |
| G         | BED SLAT           | 1 SET |  |

| HARDWARE LIST |                           |                  |        |  |
|---------------|---------------------------|------------------|--------|--|
| ITEM          | DESCRIPTION               |                  | QTY    |  |
| 1             | JCBC BOLT M6 x 45mm       | @⊐wwwwm          | 4 PCS  |  |
| 2             | JCBC BOLT M6 x 50mm       | @                | 9 PCS  |  |
| 3             | WOOD SCREW M4 x 38mm      | <b>411111111</b> | 8 PCS  |  |
| 4             | WOOD DOWEL M8 x 30mm      |                  | 8 PCS  |  |
| 5             | M6 SPRING WASHER          |                  | 12 PCS |  |
| 6             | M4 ALLEN KEY (BALL SHAPE) |                  | 1 PC   |  |