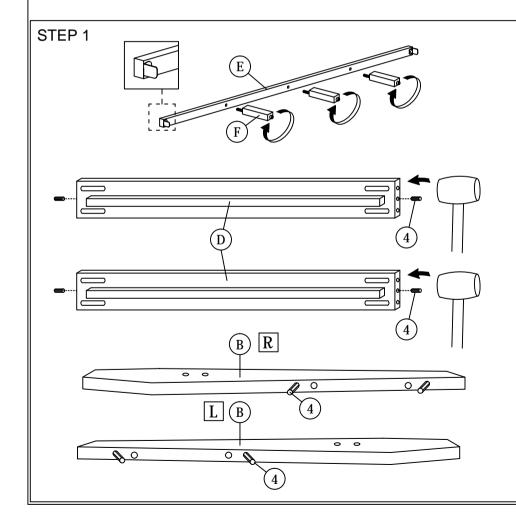

Read instructions carefully. See hardware and furniture part list for guidance. Be sure all parts are complete before assembly. Place all wooden furniture parts on a clean and flat soft surface to prevent from being scratched. Follow the figure to start assembling.

Tools needed: Screwdriver & Rubber Mallet (not provider).

| PART LIST |                    |       |  |
|-----------|--------------------|-------|--|
| ITEM      | DESCRIPTION        | QTY   |  |
| Α         | HEADBOARD          | 1 PC  |  |
| В         | HEADBOARD WOOD L/R | 2 PCS |  |
| С         | FOOTBOARD          | 1 PC  |  |
| D         | SIDE RAIL          | 2 PCS |  |
| E         | CENTER RAIL        | 1 PC  |  |
| F         | CENTER SUPPORT LEG | 3 PCS |  |
| G         | BED SLAT           | 1 SET |  |

| HARDWARE LIST |                           |                  |        |  |
|---------------|---------------------------|------------------|--------|--|
| ITEM          | DESCRIPTION               |                  | QTY    |  |
| 1             | JCBC BOLT M6 x 45mm       | @⊐wwwwm          | 4 PCS  |  |
| 2             | JCBC BOLT M6 x 50mm       | @                | 9 PCS  |  |
| 3             | WOOD SCREW M4 x 38mm      | <b>411111111</b> | 8 PCS  |  |
| 4             | WOOD DOWEL M8 x 30mm      |                  | 8 PCS  |  |
| 5             | M6 SPRING WASHER          |                  | 12 PCS |  |
| 6             | M4 ALLEN KEY (BALL SHAPE) |                  | 1 PC   |  |