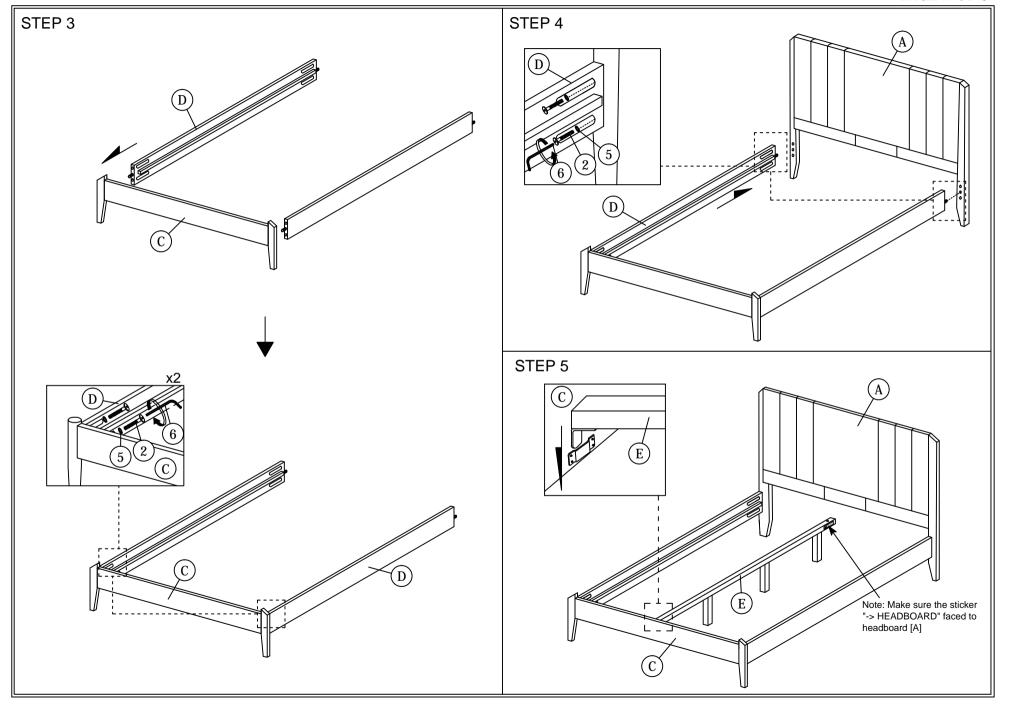

Read instructions carefully. See hardware and furniture part list for guidance. Be sure all parts are complete before assembly. Place all wooden furniture parts on a clean and flat soft surface to prevent from being scratched. Follow the figure to start assembling.

Tools needed: Screwdriver & Rubber Mallet (not provider).

| PART LIST |                    |       |  |
|-----------|--------------------|-------|--|
| ITEM      | DESCRIPTION        | QTY   |  |
| Α         | HEADBOARD          | 1 PC  |  |
| В         | HEADBOARD WOOD L/R | 2 PCS |  |
| С         | FOOTBOARD          | 1 PC  |  |
| D         | SIDE RAIL          | 2 PCS |  |
| E         | CENTER RAIL        | 1 PC  |  |
| F         | CENTER SUPPORT LEG | 3 PCS |  |
| G         | BED SLAT           | 1 SET |  |

| HARDWARE LIST |                           |                  |        |  |
|---------------|---------------------------|------------------|--------|--|
| ITEM          | DESCRIPTION               |                  | QTY    |  |
| 1             | JCBC BOLT M6 x 45mm       | @⊐wwwwm          | 4 PCS  |  |
| 2             | JCBC BOLT M6 x 50mm       | @                | 9 PCS  |  |
| 3             | WOOD SCREW M4 x 38mm      | <b>411111111</b> | 8 PCS  |  |
| 4             | WOOD DOWEL M8 x 30mm      |                  | 8 PCS  |  |
| 5             | M6 SPRING WASHER          |                  | 12 PCS |  |
| 6             | M4 ALLEN KEY (BALL SHAPE) |                  | 1 PC   |  |