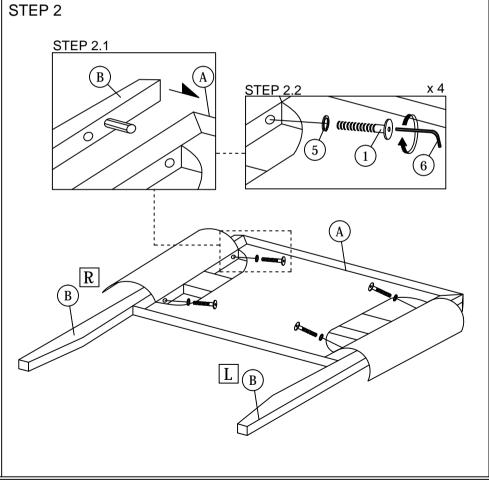

Read instructions carefully. See hardware and furniture part list for guidance. Be sure all parts are complete before assembly. Place all wooden furniture parts on a clean and flat soft surface to prevent from being scratched. Follow the figure to start assembling.

Tools needed: Screwdriver & Rubber Mallet (not provider).

| PART LIST |                    |       |  |
|-----------|--------------------|-------|--|
| ITEM      | DESCRIPTION        | QTY   |  |
| Α         | HEADBOARD          | 1 PC  |  |
| В         | HEADBOARD WOOD L/R | 2 PCS |  |
| С         | FOOTBOARD          | 1 PC  |  |
| D         | SIDE RAIL          | 2 PCS |  |
| E         | CENTER RAIL        | 1 PC  |  |
| F         | CENTER SUPPORT LEG | 3 PCS |  |
| G         | BED SLAT           | 1 SET |  |

| HARDWARE LIST |                           |                  |        |  |
|---------------|---------------------------|------------------|--------|--|
| ITEM          | DESCRIPTION               |                  | QTY    |  |
| 1             | JCBC BOLT M6 x 45mm       | @⊐wwwwm          | 4 PCS  |  |
| 2             | JCBC BOLT M6 x 50mm       | @                | 9 PCS  |  |
| 3             | WOOD SCREW M4 x 38mm      | <b>411111111</b> | 8 PCS  |  |
| 4             | WOOD DOWEL M8 x 30mm      |                  | 8 PCS  |  |
| 5             | M6 SPRING WASHER          |                  | 12 PCS |  |
| 6             | M4 ALLEN KEY (BALL SHAPE) |                  | 1 PC   |  |