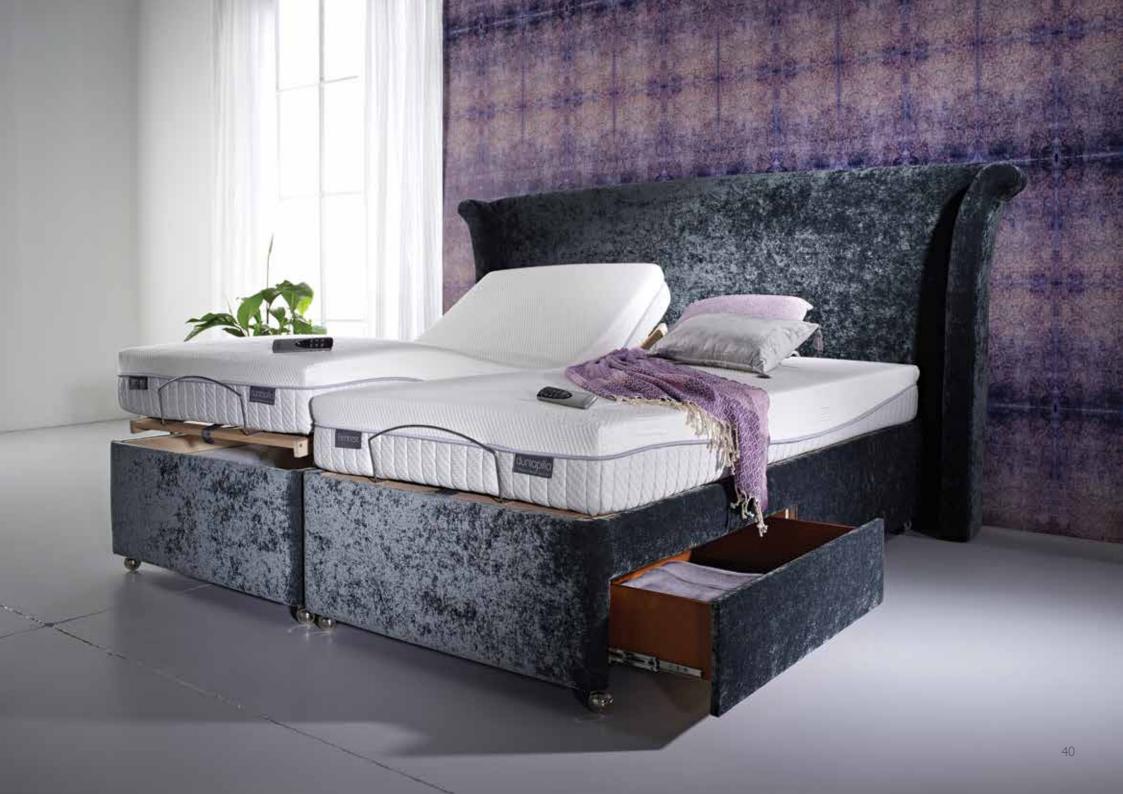

# Celeste

Integrating our unique blueprint of firm comfort with softer graduated support, the Celeste mattress is an unprecedented technical triumph of sleep design. The initial firm support is complemented by a subtle, yet softer foundation of comfort that reflects Dunlopillo's rich design heritage.

Featuring a 180 x 200cm Celeste mattress on an adjustable electric base. The base and Noble headboard shown in Spice 0300.

There is only one thing people like that is good for them; a good night's sleep.

Featuring a pair of 90cm x 200cm Firmrest mattresses on an electric adjustable base. The base and Vernay headboard shown in Carbon 0301.