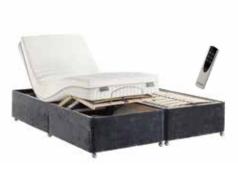

# Adjustable electric

The ultimate in stylish and functional comfort, the Dunlopillo electrically adjustable bed is a fluid harmony of practicality, innovation and design. The sprung birch wood slats individually flex to your body shape, weight and movement providing a firm yet supportive foundation to your Dunlopillo mattress.

As with the slatted base the firmness of the system can also be controlled through the use of cleverly designed comfort adjusters positioned in the lumbar region of the system. Moving the adjusters to the outside edge of the system will create a firmer feel, whilst positioning them centrally will create a softer feel.

Individual remote controls allow you and your partner to adjust the back and leg areas to find your perfect comfort position. The wireless remote control even functions as a torch so you do not have to disturb your partner and can be easily stored away when not in use.

## Adjustable electric beds

The Dunlopillo fully adjustable electric bed is the ultimate partner in helping you rest, relax and unwind. The intuitive wireless remote control allows you to find your perfect comfort position and the cleverly designed sprung birch wood slats can themselves be adjusted to find the perfect lumbar tension that suits you and your partner's individual needs.

By simply moving the adjusters to the outside edge of the slat system a firmer feel can be created and a softer feel can be achieved by positioning them centrally. Other comfort levels can be achieved by moving the adjuster between the soft and firm positions.