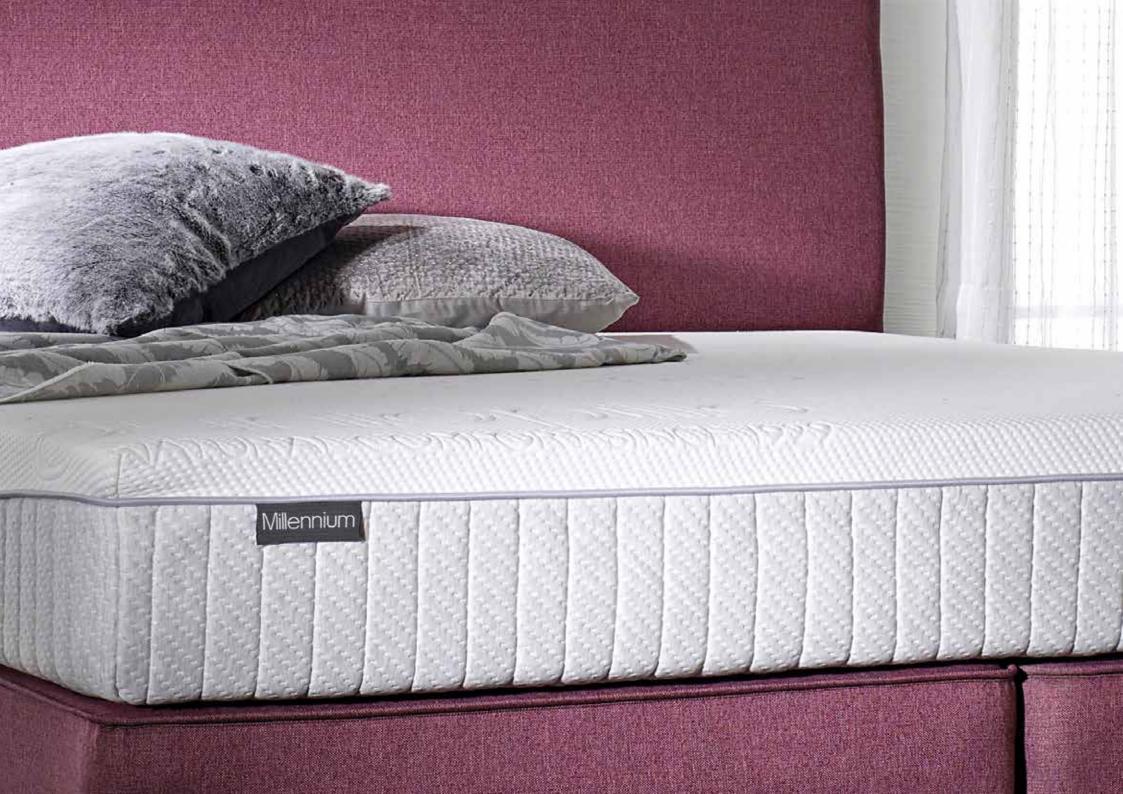

# Millennium

Personifying the very essence of comfort, the Millennium mattress embraces the comfort values that the Dunlopillo brand was founded upon in 1929. The extra deep comfort core coalesces all of Dunlopillo's design and technical expertise into the ultimate instrument to aid a perfect night's sleep.

Featuring a 180cm x 200cm Millennium mattress on a sprung edge 2 drawer base. The base and Rydal plain headboard shown in Mulberry 0216.

We are such stuff as dreams are made on; and our fittle life is rounded with a sleep.