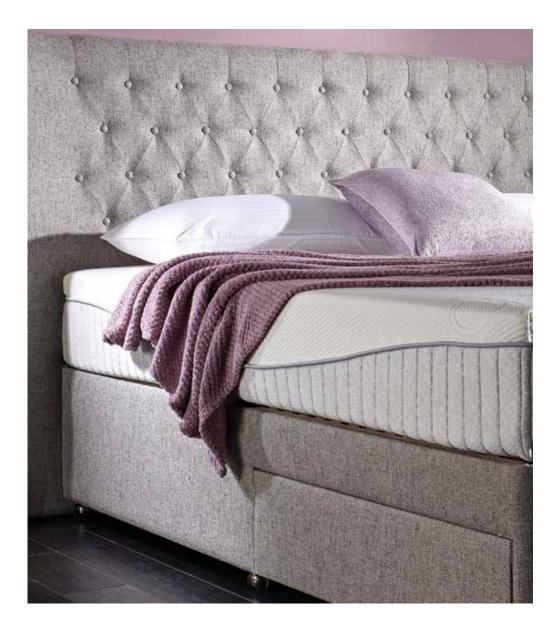

# Royal Sovereign

A timeless classic with a renowned reputation for comfort, the Royal Sovereign has been cleverly innovated to deliver a seamless sleep experience. The expertly engineered mattress surface contours the body, whilst the deeper comfort core delivers holistic levels of inspired luxury.

Featuring a 180cm x 200cm Royal Sovereign mattress on a slatted 2+2 drawer base. The base and Lindal headboard shown in Cool Grey 0223.

luxury must be comfortable, otherwise it is not fuxury.

Coco Chanel