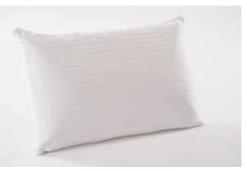

### Serenity Deluxe

SLIM 100% breathable Dunlopillo latex pillow for instant pressure relief with a soft washable cover for extra comfort. 5 year guarantee 44cm x 70cm