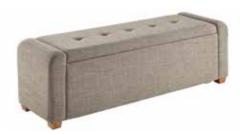

#### Blanket box

This stylish blanket box adds further storage space for your bedroom and is also a useful seating.

| Width  | Height | Depth |
|--------|--------|-------|
| I 58cm | 48cm   | 48cm  |