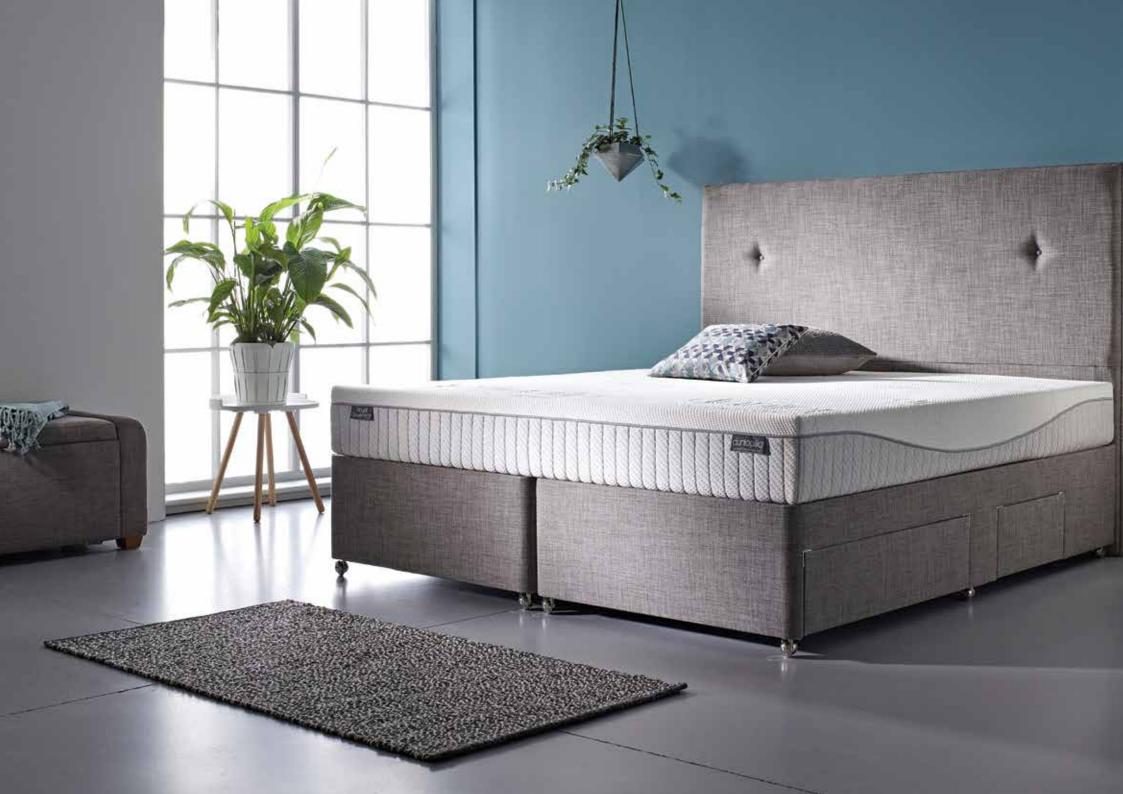

# Bases

Designed to offer the ultimate comfort experience, your Dunlopillo mattress can be enhanced when paired with a Dunlopillo base. Conceived to work in perfect harmony with all of our Dunlopillo mattresses, your Dunlopillo base plays an important part in maintaining the performance and longevity of your mattress.

With a host of options that include the classic sprung edge base, a wireless adjustable base, a unique slatted base and a supremely stylish ottoman, your comfort and aesthetic style can be tailored just for you.

The Dunlopillo combination of mattresses and bases generate a multitude of comfort levels ensuring that the perfect sleep environment can be personalised to you and your partner's exacting requirements.