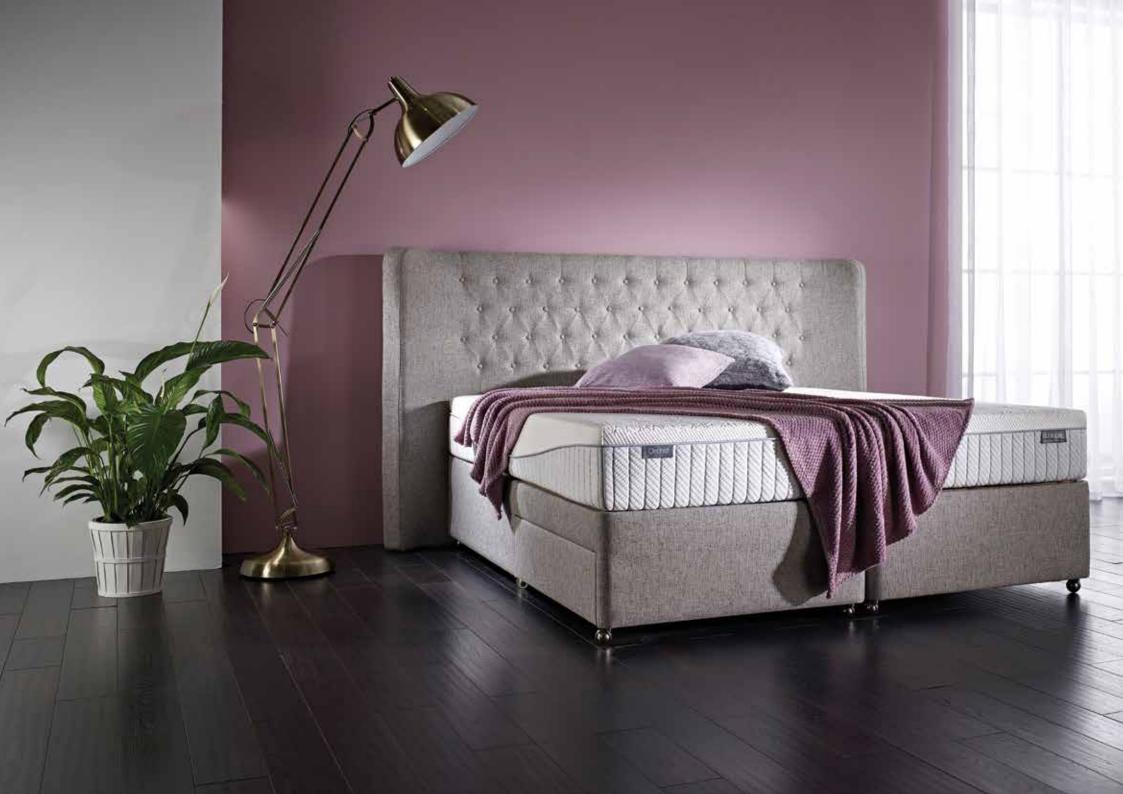

# Orchid

The Orchid mattress marries the Dunlopillo blueprint for firm comfort with an extra deep comfort core. The result is a fusion of intelligent design that characterises sublime comfort, subtle support and the very best in sleep innovation.

Featuring a 180 x 200cm Orchid mattress on a slatted 2 drawer divan base. The base and Coniston headboard shown in Summit 0295.

Your life is a reflection of how you sleep, and how you sleep is a reflection of your life.