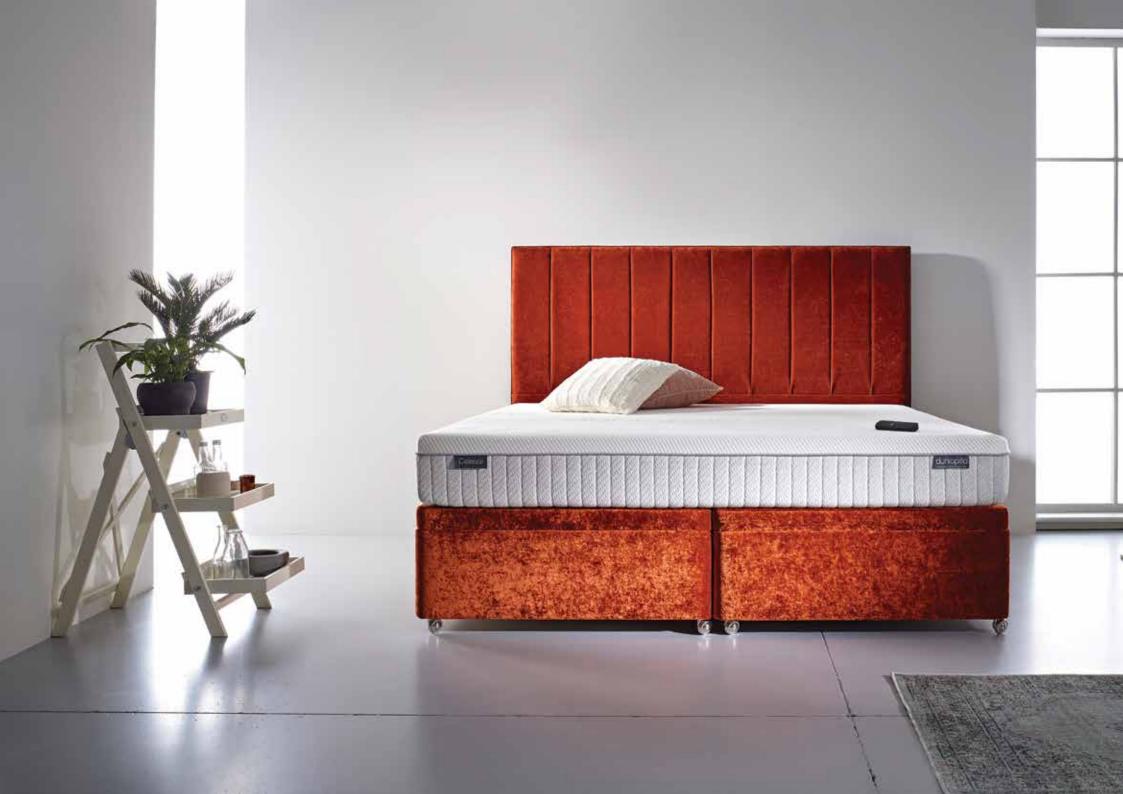

# Celeste

Integrating our unique blueprint of firm comfort with softer graduated support, the Celeste mattress is an unprecedented technical triumph of sleep design. The initial firm support is complemented by a subtle, yet softer foundation of comfort that reflects Dunlopillo's rich design heritage.

Featuring a 180 x 200cm Celeste mattress on an adjustable electric base. The base and Noble headboard shown in Spice 0300.

There is only one thing people like that is good for them; a good night's sleep.