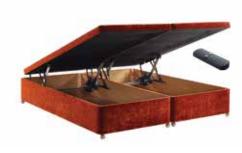

### Ottoman

An ottoman base is an ideal solution if space is limited in your bedroom as it provides generous storage space for linen, towels or clothes.

Standard and electric options available.

On the standard ottoman the base lifts easily with the help of gas rams and hinges.

The electric ottoman base has an electric motor(s) and is easily operated with the wireless remote control.

Ventilation holes have been drilled in the lid of the ottoman to allow air to circulate through the upholstery fabric and the mattress positioned on top.