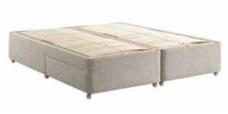

# Bases

Designed to offer the ultimate comfort experience, your Dunlopillo mattress can be enhanced when paired with a Dunlopillo base. Conceived to work in perfect harmony with all of our Dunlopillo mattresses, your Dunlopillo base plays an important part in maintaining the performance and longevity of your mattress.

With a host of options that include the classic sprung edge base, a wireless adjustable base, a unique slatted base and a supremely stylish ottoman, your comfort and aesthetic style can be tailored just for you.

The Dunlopillo combination of mattresses and bases generate a multitude of comfort levels ensuring that the perfect sleep environment can be personalised to you and your partner's exacting requirements.

### Sprung edge

The precisely upholstered Dunlopillo sprung edge base is constructed from a sustainably slow grown timber frame that in turn supports a responsive and adaptive spring layer that has been specifically designed to work in perfect harmony with your Dunlopillo mattress. This base will give your mattress a deeper, more softer comfort level and has been constructed to allow the addition of solid timber drawer storage options.