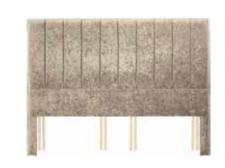

#### Lindal

Upholstered headboard with twin seam and pull details in the top corners.

Noble Upholstered vertical paneling for a sleek and sophisticated look.

Rydal

Simple and classic upholstered headboard design with rows of buttons for added interest.

#### Coniston

Upholstered headboard with diamond pattern seams and buttons combined with curved edges to create subtle wings.

|                 |       | 90cm  |        | l 20cm |        | I 35cm |        | l 50cm |        | 180cm |        |
|-----------------|-------|-------|--------|--------|--------|--------|--------|--------|--------|-------|--------|
| Headboard sizes | Depth | Width | Height | Width  | Height | Width  | Height | Width  | Height | Width | Height |
| Vernay          | 19    | n/a   |        | n/a    |        | 203    | 130    | 218    | 130    | 248   | 130    |
| Coniston        | 21    | n/a   |        | n/a    |        | 188    | I 27   | 203    | 127    | 233   | 127    |
| Rydal           | 7.5   |       |        | 120    |        | 135    | 135    | 150    |        | 180   | 135    |
| Rydal plain     | 7.5   |       |        | 120    |        | 135    | 135    | 150    |        | 180   | 135    |
| Honour          | 7.5   | 90    | 135    | 120    | 135    | 135    | 135    | 150    | 135    | 180   | 135    |
| Lindal          | 7.5   |       | 135    | 120    | 135    | 135    | 135    | I 50   | 135    | 180   | 135    |
| Noble           | 7.5   |       |        | 120    | 135    | 135    | 135    | I 50   | 135    | 180   | 135    |