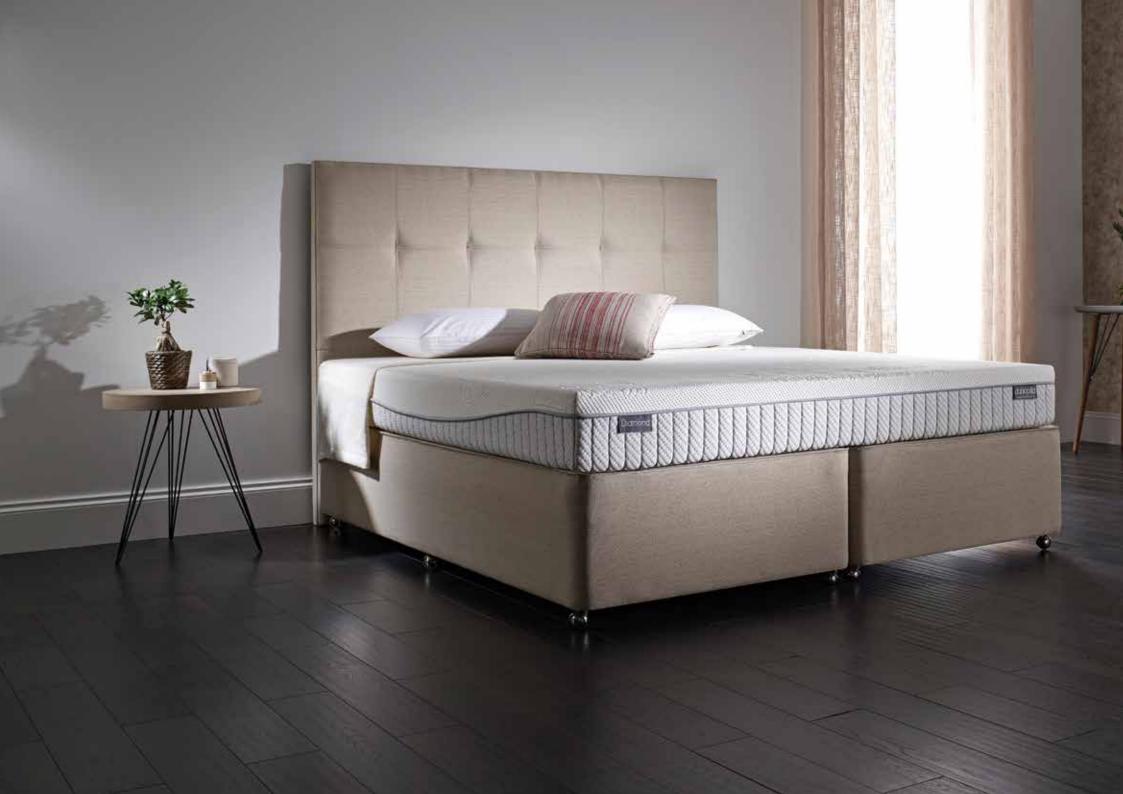

# Diamond

With its stylish aesthetic and contemporary depth, the Diamond mattress has been developed to optimise ergonomic support within a specifically designed Dunlopillo latex interior. This multi-density comfort core is arranged in seven targeted support zones that deliver a pioneering sleep experience.

Featuring a 180cm x 200cm Diamond mattress on a sprung edge base The base and Honour headboard shown in Oatmeal 0212.