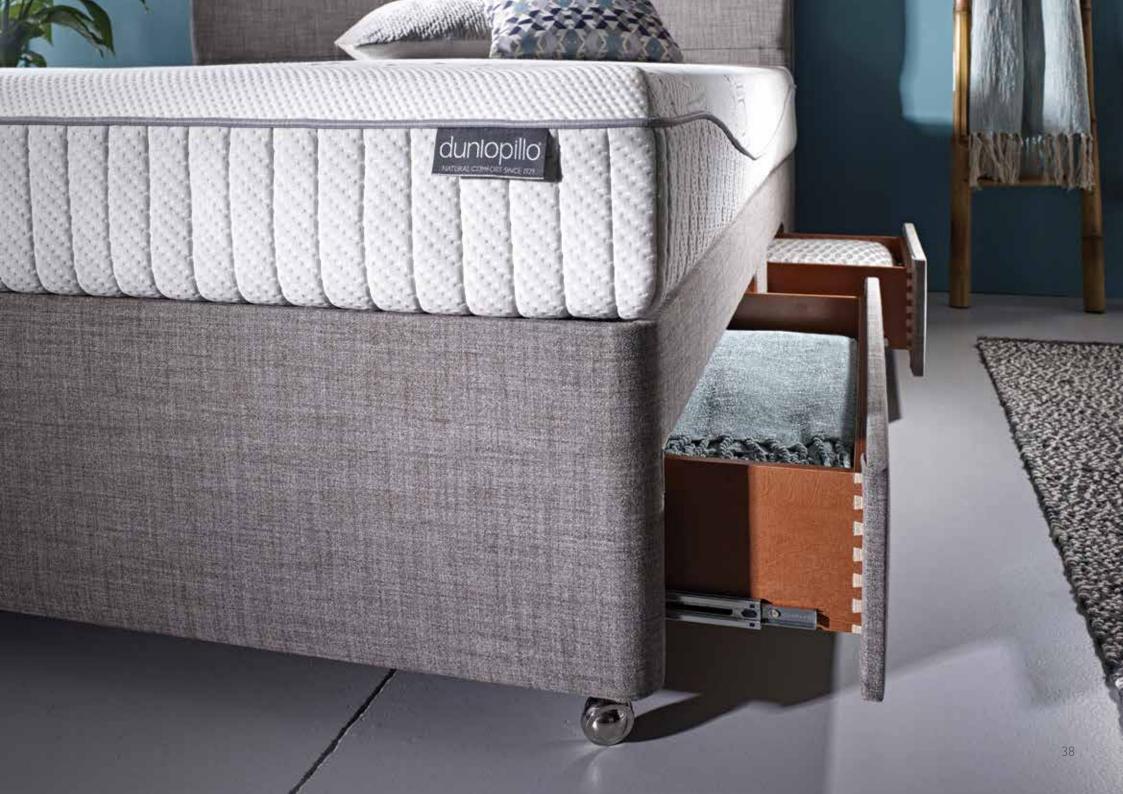

The slatted base has also been designed to allow for the addition of our solid timber drawer storage options.

## Storage

Adjustable electric, slatted and sprung edge divans are available with a choice of three drawer configurations allowing you to add flexible storage to your bedroom.

If you do not require drawers with your base, we also offer a non-storage option. All drawers are assembled from solid hardwood using dovetail joints for strength and glide along smooth operation runners.

 $\bigstar$  Vernay and Coniston headboards cannot be paired with the base featuring four large drawers.

If you choose a base with drawers please consider if your room has enough space to open them: bases with drawers will need at least 40cm surrounding space from the side of the bed to enable you to pull the drawers out fully.

| /             | Width  | Length | Internal<br>height | Weight<br>limit |  |  |
|---------------|--------|--------|--------------------|-----------------|--|--|
| _arge drawers | 78.3cm | 52.5cm | 15cm               | 25kg            |  |  |
| Small drawers | 40.5cm | 52.5Cm | isciii             | ZOKg            |  |  |