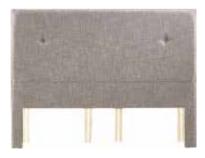

#### Lindal

Upholstered headboard with twin seam and pull details in the top corners.

Noble Upholstered vertical paneling for a sleek and sophisticated look.

Rydal

Simple and classic upholstered headboard design with rows of buttons for added interest.

Rydal plain Simple and classic upholstered headboard design.

#### Coniston

Upholstered headboard with diamond pattern seams and buttons combined with curved edges to create subtle wings.

|                 |       | 90cm  |        | l 20cm |        | I 35cm |        | l 50cm |        | 180cm |        |
|-----------------|-------|-------|--------|--------|--------|--------|--------|--------|--------|-------|--------|
| Headboard sizes | Depth | Width | Height | Width  | Height | Width  | Height | Width  | Height | Width | Height |
| Vernay          | 19    | n/a   |        | n/a    |        | 203    | 130    | 218    | 130    | 248   | 130    |
| Coniston        | 21    | n/a   |        | n/a    |        | 188    | I 27   | 203    | 127    | 233   | 127    |
| Rydal           | 7.5   |       |        | 120    |        | 135    | 135    | 150    |        | 180   | 135    |
| Rydal plain     | 7.5   |       |        | 120    |        | 135    | 135    | 150    |        | 180   | 135    |
| Honour          | 7.5   | 90    | 135    | 120    | 135    | 135    | 135    | 150    | 135    | 180   | 135    |
| Lindal          | 7.5   |       | 135    | 120    | 135    | 135    | 135    | I 50   | 135    | 180   | 135    |
| Noble           | 7.5   |       |        | 120    | 135    | 135    | 135    | I 50   | 135    | 180   | 135    |