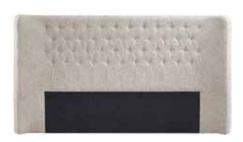

#### Coniston

Upholstered headboard with diamond pattern seams and buttons combined with curved edges to create subtle wings.

|                 |       | 90cm  |        | l 20cm |        | I 35cm |        | l 50cm |        | 180cm |        |
|-----------------|-------|-------|--------|--------|--------|--------|--------|--------|--------|-------|--------|
| Headboard sizes | Depth | Width | Height | Width  | Height | Width  | Height | Width  | Height | Width | Height |
| Vernay          | 19    | n/a   |        | n/a    |        | 203    | 130    | 218    | 130    | 248   | 130    |
| Coniston        | 21    | n/a   |        | n/a    |        | 188    | I 27   | 203    | 127    | 233   | 127    |
| Rydal           | 7.5   |       |        | 120    |        | 135    | 135    | 150    |        | 180   | 135    |
| Rydal plain     | 7.5   |       |        | 120    |        | 135    | 135    | 150    |        | 180   | 135    |
| Honour          | 7.5   | 90    | 135    | 120    | 135    | 135    | 135    | 150    | 135    | 180   | 135    |
| Lindal          | 7.5   |       | 135    | 120    | 135    | 135    | 135    | I 50   | 135    | 180   | 135    |
| Noble           | 7.5   |       |        | 120    | 135    | 135    | 135    | I 50   | 135    | 180   | 135    |

All sizes are shown in cm

See www.dunlopillo.co.uk for full headboard heights and weights