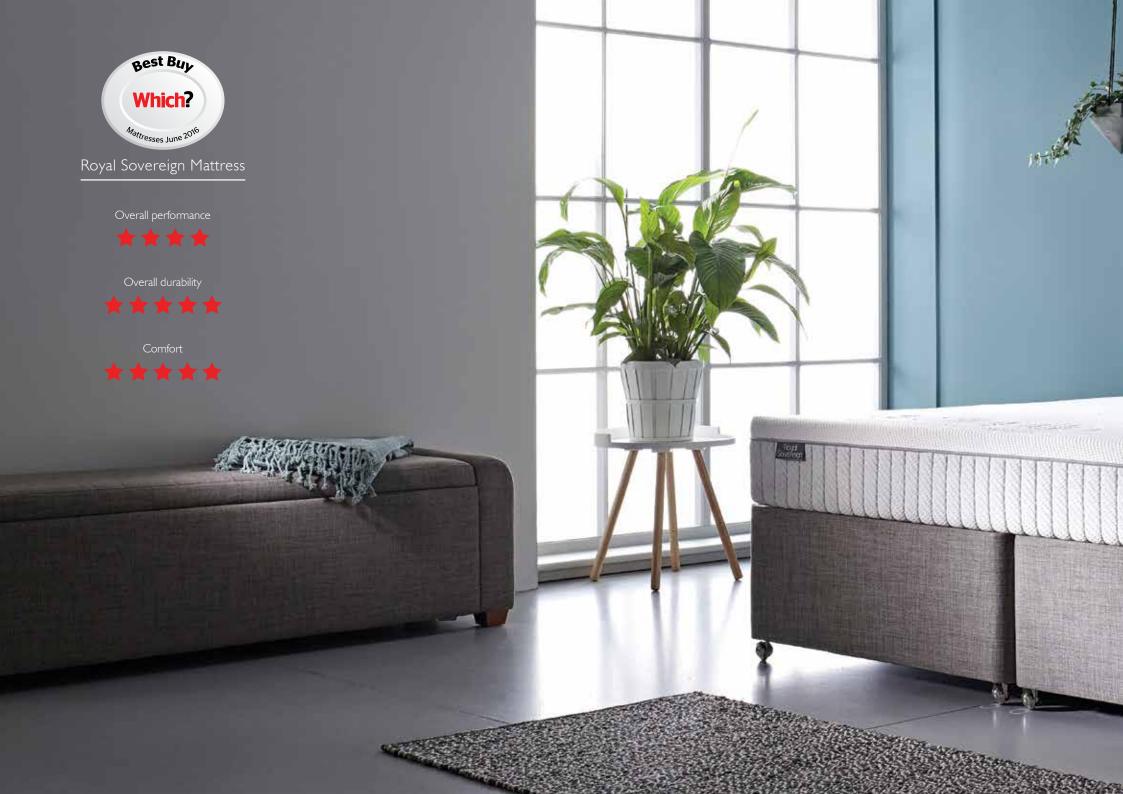

# Royal Sovereign

A timeless classic with a renowned reputation for comfort, the Royal Sovereign has been cleverly innovated to deliver a seamless sleep experience. The expertly engineered mattress surface contours the body, whilst the deeper comfort core delivers holistic levels of inspired luxury.

Featuring a 180cm x 200cm Royal Sovereign mattress on a slatted 2+2 drawer base. The base and Lindal headboard shown in Cool Grey 0223.

luxury must be comfortable, otherwise it is not fuxury.

Coco Chanel