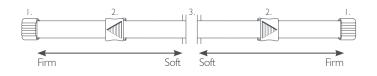

As with the slatted base the firmness of the system can also be controlled through the use of cleverly designed comfort adjusters positioned in the lumbar region of the system. Moving the adjusters to the outside edge of the system will create a firmer feel, whilst positioning them centrally will create a softer feel.

The firmness of the system can also be controlled through the use of cleverly designed comfort adjusters positioned in the lumbar region of the system. Moving the adjusters to the outside edge of the system will create a firmer feel, whilst positioning them centrally will create a softer feel.

By simply moving the adjusters to the outside edge of the slat system a firmer feel can be created and a softer feel can be achieved by positioning them centrally. Other comfort levels can be achieved by moving the adjuster between the soft and firm positions.

- I. Slat holders
- 2. Tension adjuster
- 3. Fabric centre belt