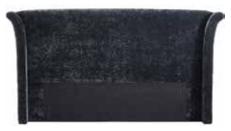

#### Vernay

Upholstered winged headboard with an upper flare shape.

Honour

Upholstered headboard with a row of seams and pulling detailing.