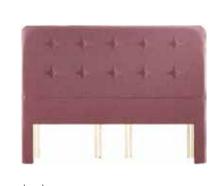

#### Vernay

Upholstered winged headboard with an upper flare shape.

Honour

Upholstered headboard with a row of seams and pulling detailing.

#### Coniston

Upholstered headboard with diamond pattern seams and buttons combined with curved edges to create subtle wings.

|                 |       | 90cm  |        | l 20cm |        | I 35cm |        | l 50cm |        | 180cm |        |
|-----------------|-------|-------|--------|--------|--------|--------|--------|--------|--------|-------|--------|
| Headboard sizes | Depth | Width | Height | Width  | Height | Width  | Height | Width  | Height | Width | Height |
| Vernay          | 19    | n/a   |        | n/a    |        | 203    | 130    | 218    | 130    | 248   | 130    |
| Coniston        | 21    | n/a   |        | n/a    |        | 188    | I 27   | 203    | 127    | 233   | 127    |
| Rydal           | 7.5   |       |        | 120    |        | 135    | 135    | 150    |        | 180   | 135    |
| Rydal plain     | 7.5   |       |        | 120    |        | 135    | 135    | 150    |        | 180   | 135    |
| Honour          | 7.5   | 90    | 135    | 120    | 135    | 135    | 135    | 150    | 135    | 180   | 135    |
| Lindal          | 7.5   |       | 135    | 120    | 135    | 135    | 135    | I 50   | 135    | 180   | 135    |
| Noble           | 7.5   |       |        | 120    | 135    | 135    | 135    | I 50   | 135    | 180   | 135    |