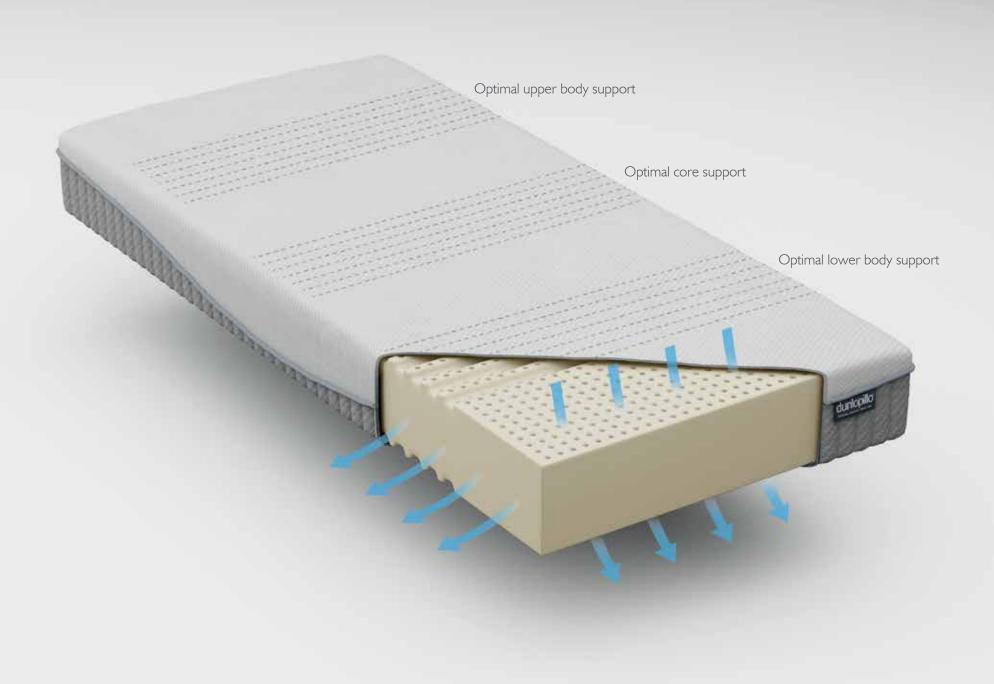

### Quiet, durable and ventilated

Dunlopillo latex is resilient, responsive and completely noise free, helping to provide a revitalising, undisturbed and natural sleep. The unique open cell structure of Dunlopillo latex enables all of our mattresses to be self ventilating for the whole of their life.

#### 7 Comfort zones

Softer comfort zones cushion your shoulders, hips and heels, whilst firmer support zones provide perfect balance to allow your spine to be correctly aligned in which ever position you sleep in.

#### Breathable

Latex's open cell structure is made up of millions of interconnecting microscopic air bubbles, which not only ensures a very supportive mattress, but also promotes constant air circulation. Natural movement during the night helps ventilate the mattress and keeps the bed at a constant and comfortable temperature.

#### Pressure relieving

Through its unrivalled elasticity, our latex provides instant pressure relief and encourages a healthy blood supply to your muscles so you awake feeling refreshed and revitalised.