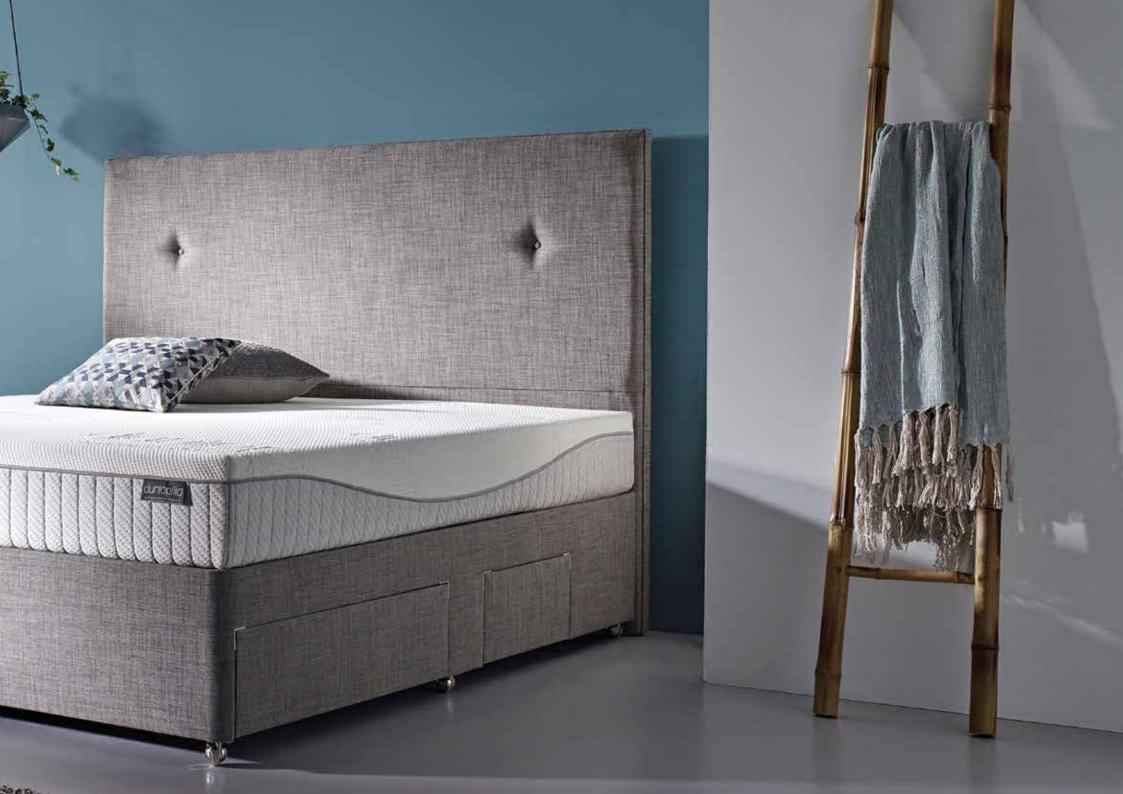

# Orchid

The Orchid mattress marries the Dunlopillo blueprint for firm comfort with an extra deep comfort core. The result is a fusion of intelligent design that characterises sublime comfort, subtle support and the very best in sleep innovation.

Featuring a 180 x 200cm Orchid mattress on a slatted 2 drawer divan base. The base and Coniston headboard shown in Summit 0295.

Your life is a reflection of how you sleep, and how you sleep is a reflection of your life.

### Orchid

- Firm support
- 24cm 100% pure Dunlopillo latex
- 7 Comfort zones
- Soft touch cover with Actipro™ technology