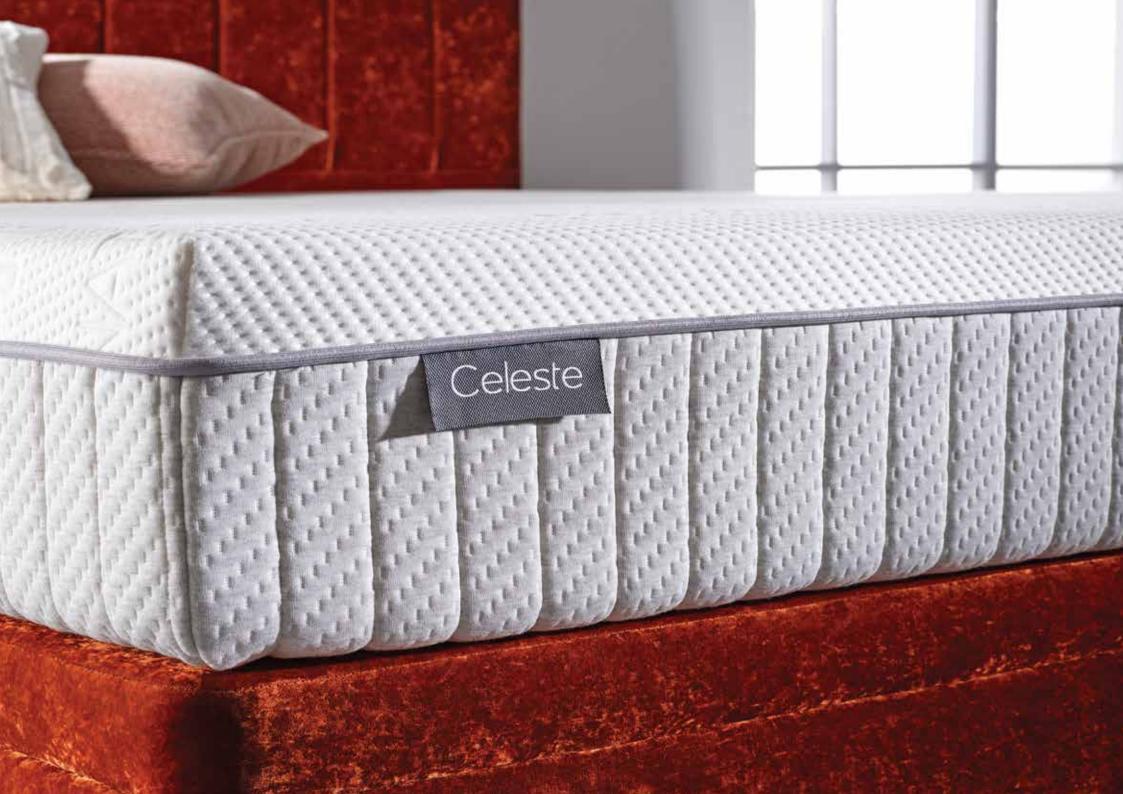

# Celeste

Integrating our unique blueprint of firm comfort with softer graduated support, the Celeste mattress is an unprecedented technical triumph of sleep design. The initial firm support is complemented by a subtle, yet softer foundation of comfort that reflects Dunlopillo's rich design heritage.

Featuring a 180 x 200cm Celeste mattress on an adjustable electric base. The base and Noble headboard shown in Spice 0300.

There is only one thing people like that is good for them; a good night's sleep.