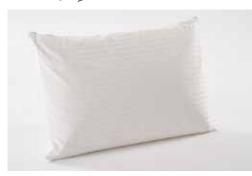

### Super Comfort

DEEP 100% breathable Dunlopillo latex pillow for instant pressure relief with a soft washable cover for extra comfort.

5 year guarantee 40cm x 68cm

The Signature Collection