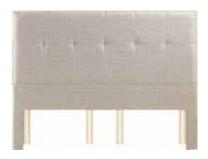

#### Lindal

Upholstered headboard with twin seam and pull details in the top corners.

Noble Upholstered vertical paneling for a sleek and sophisticated look.

Rydal

Simple and classic upholstered headboard design with rows of buttons for added interest.