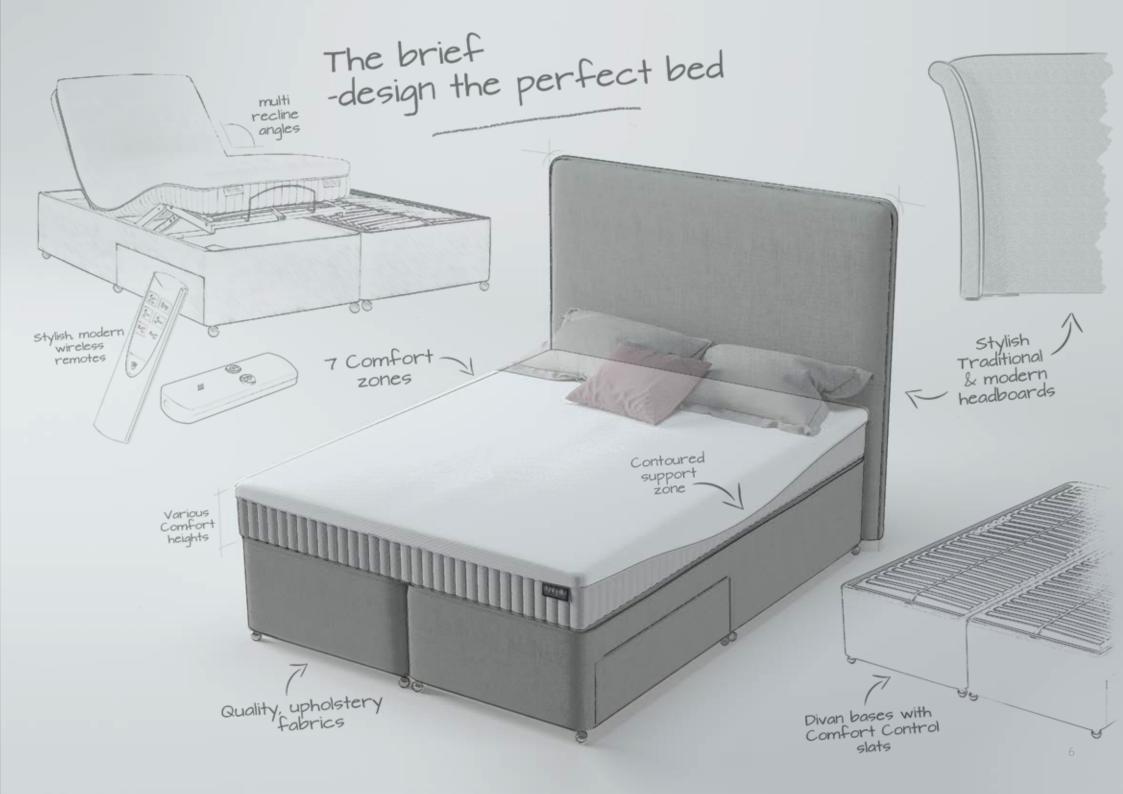

# Designing the perfect bed

# Dunlopillo sleep science

#### 7 Comfort zones

Softer comfort zones cushion your shoulders, hips and heels, whilst firmer support zones provide perfect balance to allow your spine to be correctly aligned in which ever position you sleep in.

# Bases

Designed to offer the ultimate comfort experience, your Dunlopillo mattress can be enhanced when paired with a Dunlopillo base. Conceived to work in perfect harmony with all of our Dunlopillo mattresses, your Dunlopillo base plays an important part in maintaining the performance and longevity of your mattress.

With a host of options that include the classic sprung edge base, a wireless adjustable base, a unique slatted base and a supremely stylish ottoman, your comfort and aesthetic style can be tailored just for you.

# Adjustable electric

The ultimate in stylish and functional comfort, the Dunlopillo electrically adjustable bed is a fluid harmony of practicality, innovation and design. The sprung birch wood slats individually flex to your body shape, weight and movement providing a firm yet supportive foundation to your Dunlopillo mattress.

## Slatted

The Dunlopillo slatted base incorporates our supremely comfortable sprung birch wood slat system. Driven by our blueprint for comfort, the slat system has been designed to flex to your body weight and movement offering a firmer level of support and comfort compared to the sprung edge base. This system also dramatically increases airflow beneath the mattress, which in turn enhances the natural breathable characteristics of Dunlopillo latex.

### Sprung edge

The precisely upholstered Dunlopillo sprung edge base is constructed from a sustainably slow grown timber frame that in turn supports a responsive and adaptive spring layer that has been specifically designed to work in perfect harmony with your Dunlopillo mattress. This base will give your mattress a deeper, more softer comfort level and has been constructed to allow the addition of solid timber drawer storage options.