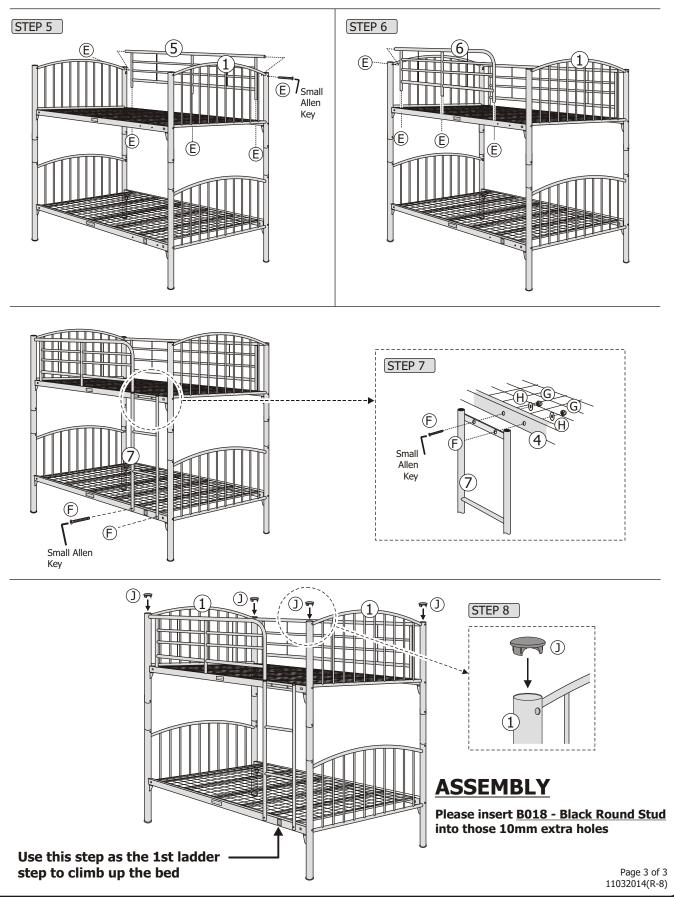

## How do I assemble the Corfu Bunk Bed?

Step 5. Secure the horizontal tube of the Back Rail (5) to the upper Frame (1) with M6 x 80mm JCBC Screw (E). Secure the Back Rail (5) to the Top Base with M6 x 80mm JCBC Screw (E).

Step 6. Secure the horizontal tube of the Front Rail (6) to the Upper Frame (1) with M6 x 80mm JCBC Screw (E). Secure the Front Rail (6) to the Top Base with M6 x 80mm JCBC Screw (E).

Step 7. Assemble the Ladder (7) by using M6 x 35mm JCBC Screw (F), 19mm M6 Flat Round Washer (H) and M6 Cap Nut (G)

Step 8. Lastly, insert the Beige Round Cap (J) onto the Upper Frame (1).