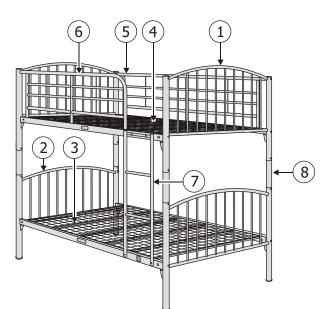

## How do I assemble the Corfu Bunk Bed?

Step 1. Insert the 50mm Black Round Stopper (I) to the Bottom Frame (2).

Step 2. Slot in the Bottom Base (3) to the bracket of the Bottom Frame (2).

- Step 3. Place the Frame Connector (8) between the Upper & Bottom Frame (1) & (2) by facing hole to hole as shown in view AA & AB Secure the Frame Connector (8) with M6 x 45mm JCBC Screw (C) & M6 x 15mm JCN Nut (D) for the back 2 bedpost as attached (View AB). Insert Black Round Stud (K) into the front two bedpost hole as shown in (View AA).
- Step 4. Slot in the Top Base (4) to the bracket of the Upper Frame (1) and secure with M8 Metal Square Nut (A) and M8 x 95mm JCBC Screw (B) at the four corner ends. Also secure the bottom base with M8 Metal Square Nut (A) & M8 x 95mm JCBC Screw (B) at the four corner ends. But do not tighten the screws of the base yet before assembling the Side Rail in Step 6.

## How do I assemble the Corfu Bunk Bed?

Step 5. Secure the horizontal tube of the Back Rail (5) to the upper Frame (1) with M6 x 80mm JCBC Screw (E). Secure the Back Rail (5) to the Top Base with M6 x 80mm JCBC Screw (E).

Step 6. Secure the horizontal tube of the Front Rail (6) to the Upper Frame (1) with M6 x 80mm JCBC Screw (E). Secure the Front Rail (6) to the Top Base with M6 x 80mm JCBC Screw (E).

Step 7. Assemble the Ladder (7) by using M6 x 35mm JCBC Screw (F), 19mm M6 Flat Round Washer (H) and M6 Cap Nut (G)

Step 8. Lastly, insert the Beige Round Cap (J) onto the Upper Frame (1).