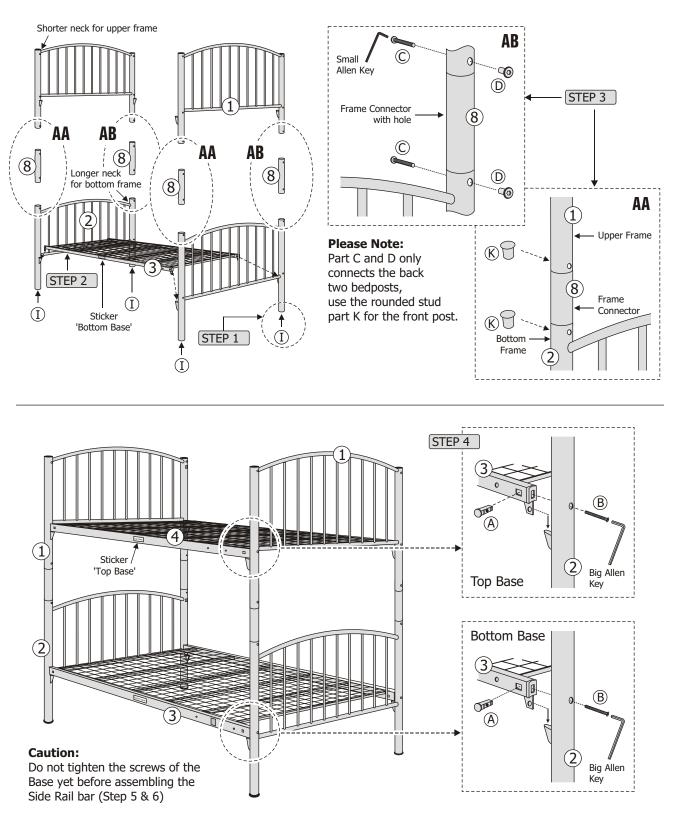

## How do I assemble the Corfu Bunk Bed?

Step 1. Insert the 50mm Black Round Stopper (I) to the Bottom Frame (2).

Step 2. Slot in the Bottom Base (3) to the bracket of the Bottom Frame (2).

- Step 3. Place the Frame Connector (8) between the Upper & Bottom Frame (1) & (2) by facing hole to hole as shown in view AA & AB Secure the Frame Connector (8) with M6 x 45mm JCBC Screw (C) & M6 x 15mm JCN Nut (D) for the back 2 bedpost as attached (View AB). Insert Black Round Stud (K) into the front two bedpost hole as shown in (View AA).
- Step 4. Slot in the Top Base (4) to the bracket of the Upper Frame (1) and secure with M8 Metal Square Nut (A) and M8 x 95mm JCBC Screw (B) at the four corner ends. Also secure the bottom base with M8 Metal Square Nut (A) & M8 x 95mm JCBC Screw (B) at the four corner ends. But do not tighten the screws of the base yet before assembling the Side Rail in Step 6.