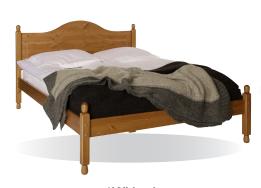

2 door combi robe 884mm W x 1372mm H x 475mm D

**2 door robe** 884mm W x 1852mm H x 565mm D

3 door, 4 drawer robe

**3ft bed** 1999mm W x 943mm H x 1004mm D

**4'6" bed** 1999mm W x 943mm H x 1464mm D

**mirror** 490mm W x 465mm H x 135mm D