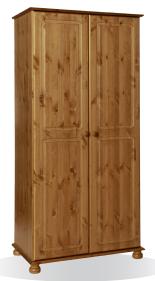

2 door combi robe 884mm W x 1372mm H x 475mm D

**2 door robe** 884mm W x 1852mm H x 565mm D

3 door, 4 drawer robe

**3ft bed** 1999mm W x 943mm H x 1004mm D

**4'6" bed** 1999mm W x 943mm H x 1464mm D

**mirror** 490mm W x 465mm H x 135mm D