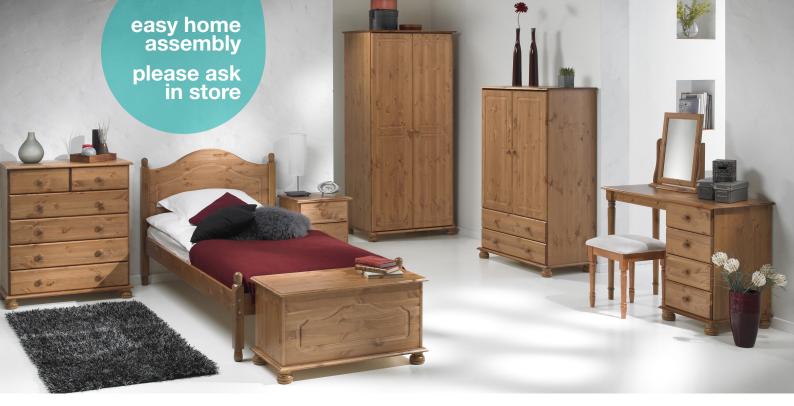

## Copenhagen

## Our premier collection of solid Pine Bedroom Furniture.

Timeless design from its stylish shape tops to the traditional round bun feet.

So many different storage options to choose from, starting with the compact bedside cabinets and a range of chest of drawers and dressing table options which includes our top of the range extra deep drawer chests. Wardrobes consist of the Combi robe for smaller bedrooms up to the magnificent triple Wardrobe with 4 drawers and plenty of hanging space.

3 drawer bedside 440mm W x 579mm H x 384mm D

5 drawer narrow chest 440mm W x 899mm H x 384mm D

2 + 4 drawer chest 825mm W x 899mm H x 384mm D

2 + 3 + 4 drawer chest 1209mm W x 739mm H x 384mm D

2 + 3 deep drawer chest 825mm W x 898mm H x 475mm D

2 + 4 deep drawer chest 825mm W x 1111mm H x 475mm D

**blanket box** 828mm W x 445mm H x 417mm D

4 drawer dressing table 1003mm W x 739mm H x 475mm D

super fast delivery from stock please ask in store for details!

2 door combi robe 884mm W x 1372mm H x 475mm D

**2 door robe** 884mm W x 1852mm H x 565mm D

3 door, 4 drawer robe

**3ft bed** 1999mm W x 943mm H x 1004mm D

**4'6" bed** 1999mm W x 943mm H x 1464mm D

**mirror** 490mm W x 465mm H x 135mm D

**stool** 390mm W x 455mm H x 390mm D

YOUR COMPANY STAMP HERE