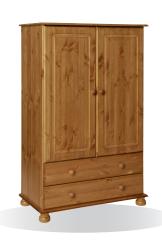

2 door combi robe 884mm W x 1372mm H x 475mm D

**2 door robe** 884mm W x 1852mm H x 565mm D

3 door, 4 drawer robe

**3ft bed** 1999mm W x 943mm H x 1004mm D

**4'6" bed** 1999mm W x 943mm H x 1464mm D

**mirror** 490mm W x 465mm H x 135mm D