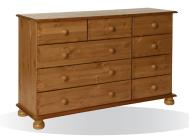

3 drawer bedside 440mm W x 579mm H x 384mm D

5 drawer narrow chest 440mm W x 899mm H x 384mm D

2 + 4 drawer chest 825mm W x 899mm H x 384mm D

2 + 3 + 4 drawer chest 1209mm W x 739mm H x 384mm D

2 + 3 deep drawer chest 825mm W x 898mm H x 475mm D