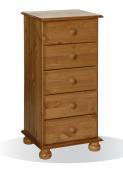

3 drawer bedside 440mm W x 579mm H x 384mm D

5 drawer narrow chest 440mm W x 899mm H x 384mm D

2 + 4 drawer chest 825mm W x 899mm H x 384mm D

2 + 3 + 4 drawer chest 1209mm W x 739mm H x 384mm D

2 + 3 deep drawer chest 825mm W x 898mm H x 475mm D