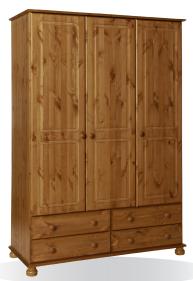

2 door combi robe 884mm W x 1372mm H x 475mm D

**2 door robe** 884mm W x 1852mm H x 565mm D

3 door, 4 drawer robe

**3ft bed** 1999mm W x 943mm H x 1004mm D

**4'6" bed** 1999mm W x 943mm H x 1464mm D

**mirror** 490mm W x 465mm H x 135mm D