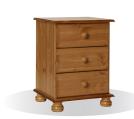

3 drawer bedside 440mm W x 579mm H x 384mm D

5 drawer narrow chest 440mm W x 899mm H x 384mm D

2 + 4 drawer chest 825mm W x 899mm H x 384mm D

2 + 3 + 4 drawer chest 1209mm W x 739mm H x 384mm D

2 + 3 deep drawer chest 825mm W x 898mm H x 475mm D