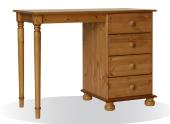

## Our premier collection of solid Pine Bedroom Furniture.

Timeless design from its stylish shape tops to the traditional round bun feet.

So many different storage options to choose from, starting with the compact bedside cabinets and a range of chest of drawers and dressing table options which includes our top of the range extra deep drawer chests. Wardrobes consist of the Combi robe for smaller bedrooms up to the magnificent triple Wardrobe with 4 drawers and plenty of hanging space.

3 drawer bedside 440mm W x 579mm H x 384mm D

5 drawer narrow chest 440mm W x 899mm H x 384mm D

2 + 4 drawer chest 825mm W x 899mm H x 384mm D

2 + 3 + 4 drawer chest 1209mm W x 739mm H x 384mm D

2 + 3 deep drawer chest 825mm W x 898mm H x 475mm D

2 + 4 deep drawer chest 825mm W x 1111mm H x 475mm D

**blanket box** 828mm W x 445mm H x 417mm D

4 drawer dressing table 1003mm W x 739mm H x 475mm D

super fast delivery from stock please ask in store for details!