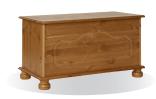

2 + 4 deep drawer chest 825mm W x 1111mm H x 475mm D

**blanket box** 828mm W x 445mm H x 417mm D

4 drawer dressing table 1003mm W x 739mm H x 475mm D

super fast delivery from stock please ask in store for details!