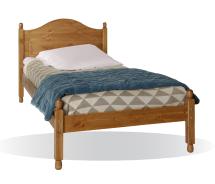

2 door combi robe 884mm W x 1372mm H x 475mm D

**2 door robe** 884mm W x 1852mm H x 565mm D

3 door, 4 drawer robe

**3ft bed** 1999mm W x 943mm H x 1004mm D

**4'6" bed** 1999mm W x 943mm H x 1464mm D

**mirror** 490mm W x 465mm H x 135mm D