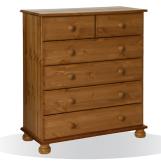

3 drawer bedside 440mm W x 579mm H x 384mm D

5 drawer narrow chest 440mm W x 899mm H x 384mm D

2 + 4 drawer chest 825mm W x 899mm H x 384mm D

2 + 3 + 4 drawer chest 1209mm W x 739mm H x 384mm D

2 + 3 deep drawer chest 825mm W x 898mm H x 475mm D