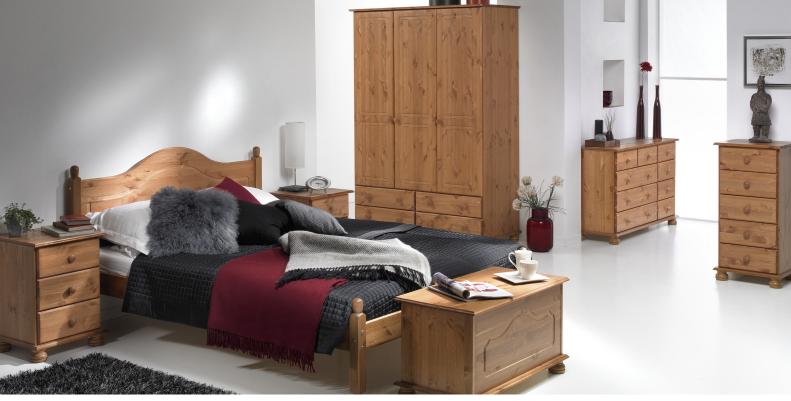

## Our premier collection of solid Pine Bedroom Furniture.

Timeless design from its stylish shape tops to the traditional round bun feet.

So many different storage options to choose from, starting with the compact bedside cabinets and a range of chest of drawers and dressing table options which includes our top of the range extra deep drawer chests. Wardrobes consist of the Combi robe for smaller bedrooms up to the magnificent triple Wardrobe with 4 drawers and plenty of hanging space.

3 drawer bedside 440mm W x 579mm H x 384mm D

5 drawer narrow chest 440mm W x 899mm H x 384mm D

2 + 4 drawer chest 825mm W x 899mm H x 384mm D

2 + 3 + 4 drawer chest 1209mm W x 739mm H x 384mm D

2 + 3 deep drawer chest 825mm W x 898mm H x 475mm D

2 + 4 deep drawer chest 825mm W x 1111mm H x 475mm D

**blanket box** 828mm W x 445mm H x 417mm D

4 drawer dressing table 1003mm W x 739mm H x 475mm D

super fast delivery from stock please ask in store for details!

2 door combi robe 884mm W x 1372mm H x 475mm D

**2 door robe** 884mm W x 1852mm H x 565mm D

3 door, 4 drawer robe

**3ft bed** 1999mm W x 943mm H x 1004mm D

**4'6" bed** 1999mm W x 943mm H x 1464mm D

**mirror** 490mm W x 465mm H x 135mm D