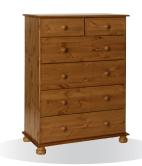

3 drawer bedside 440mm W x 579mm H x 384mm D

5 drawer narrow chest 440mm W x 899mm H x 384mm D

2 + 4 drawer chest 825mm W x 899mm H x 384mm D

2 + 3 + 4 drawer chest 1209mm W x 739mm H x 384mm D

2 + 3 deep drawer chest 825mm W x 898mm H x 475mm D