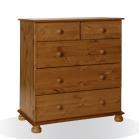

3 drawer bedside 440mm W x 579mm H x 384mm D

5 drawer narrow chest 440mm W x 899mm H x 384mm D

2 + 4 drawer chest 825mm W x 899mm H x 384mm D

2 + 3 + 4 drawer chest 1209mm W x 739mm H x 384mm D

2 + 3 deep drawer chest 825mm W x 898mm H x 475mm D