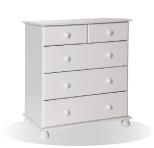

Wardrobes consist of the Combi robe for smaller bedrooms up to the magnificent triple Wardrobe with 4 drawers and plenty of hanging space.

3 drawer bedside 440mm W x 579mm H x 384mm D

5 drawer narrow chest 440mm W x 899mm H x 384mm D