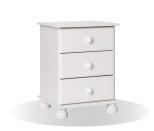

Wardrobes consist of the Combi robe for smaller bedrooms up to the magnificent triple Wardrobe with 4 drawers and plenty of hanging space.

3 drawer bedside 440mm W x 579mm H x 384mm D

5 drawer narrow chest 440mm W x 899mm H x 384mm D