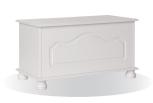

**blanket box** 828mm W x 445mm H x 417mm D

4 drawer dressing table 1003mm W x 739mm H x 475mm D

super fast delivery from stock please ask in store for details!

2 door combi robe 884mm W x 1372mm H x 475mm D