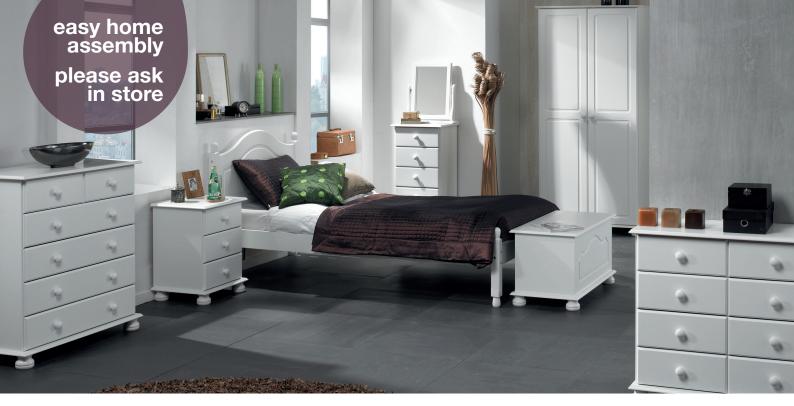

## Fresh look white bedroom range of furniture.

This modern looking range will brighten any bedroom. So many different storage options to choose from, starting with the compact bedside cabinets and a range of chest of drawers and dressing table options which includes our top of the range extra deep drawer chests.

Wardrobes consist of the Combi robe for smaller bedrooms up to the magnificent triple Wardrobe with 4 drawers and plenty of hanging space.

3 drawer bedside 440mm W x 579mm H x 384mm D

5 drawer narrow chest 440mm W x 899mm H x 384mm D

2 + 4 drawer chest 825mm W x 899mm H x 384mm D

2 + 3 + 4 drawer chest 1209mm W x 739mm H x 384mm D

2 + 3 deep drawer chest 825mm W x 898mm H x 475mm D

2 + 4 deep drawer chest 825mm W x 1111mm H x 475mm D

**blanket box** 828mm W x 445mm H x 417mm D

4 drawer dressing table 1003mm W x 739mm H x 475mm D

super fast delivery from stock please ask in store for details!

2 door combi robe 884mm W x 1372mm H x 475mm D

**2 door robe** 884mm W x 1852mm H x 565mm D

**3 door, 4 drawer robe** 1298mm W x 1852mm H x 565mm D

**3ft bed** 1999mm W x 943mm H x 1004mm D

**4'6" bed** 1999mm W x 943mm H x 1464mm D

**mirror** 490mm W x 465mm H x 135mm D