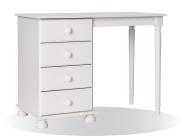

## Fresh look white bedroom range of furniture.

This modern looking range will brighten any bedroom. So many different storage options to choose from, starting with the compact bedside cabinets and a range of chest of drawers and dressing table options which includes our top of the range extra deep drawer chests.

**blanket box** 828mm W x 445mm H x 417mm D

4 drawer dressing table 1003mm W x 739mm H x 475mm D

super fast delivery from stock please ask in store for details!

2 door combi robe 884mm W x 1372mm H x 475mm D