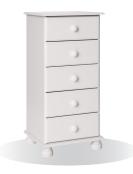

Wardrobes consist of the Combi robe for smaller bedrooms up to the magnificent triple Wardrobe with 4 drawers and plenty of hanging space.

3 drawer bedside 440mm W x 579mm H x 384mm D

5 drawer narrow chest 440mm W x 899mm H x 384mm D