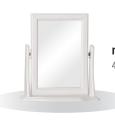

**2 door robe** 884mm W x 1852mm H x 565mm D

**3 door, 4 drawer robe** 1298mm W x 1852mm H x 565mm D

**3ft bed** 1999mm W x 943mm H x 1004mm D

**4'6" bed** 1999mm W x 943mm H x 1464mm D

**mirror** 490mm W x 465mm H x 135mm D

390mm W x 455mm H x 390mm D

YOUR COMPANY STAMP HERE