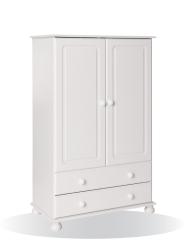

Wardrobes consist of the Combi robe for smaller bedrooms up to the magnificent triple Wardrobe with 4 drawers and plenty of hanging space.

3 drawer bedside 440mm W x 579mm H x 384mm D

5 drawer narrow chest 440mm W x 899mm H x 384mm D

**blanket box** 828mm W x 445mm H x 417mm D

4 drawer dressing table 1003mm W x 739mm H x 475mm D

super fast delivery from stock please ask in store for details!

2 door combi robe 884mm W x 1372mm H x 475mm D