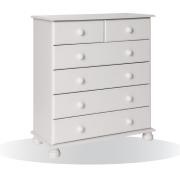

2 + 4 drawer chest 825mm W x 899mm H x 384mm D

2 + 3 + 4 drawer chest 1209mm W x 739mm H x 384mm D

2 + 3 deep drawer chest 825mm W x 898mm H x 475mm D

2 + 4 deep drawer chest 825mm W x 1111mm H x 475mm D