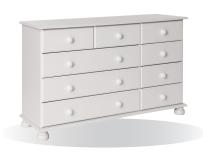

2 + 4 drawer chest 825mm W x 899mm H x 384mm D

2 + 3 + 4 drawer chest 1209mm W x 739mm H x 384mm D

2 + 3 deep drawer chest 825mm W x 898mm H x 475mm D

2 + 4 deep drawer chest 825mm W x 1111mm H x 475mm D