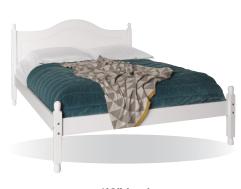

**2 door robe** 884mm W x 1852mm H x 565mm D

**3 door, 4 drawer robe** 1298mm W x 1852mm H x 565mm D

**3ft bed** 1999mm W x 943mm H x 1004mm D

**4'6" bed** 1999mm W x 943mm H x 1464mm D

**mirror** 490mm W x 465mm H x 135mm D