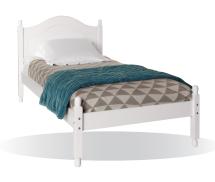

**2 door robe** 884mm W x 1852mm H x 565mm D

**3 door, 4 drawer robe** 1298mm W x 1852mm H x 565mm D

**3ft bed** 1999mm W x 943mm H x 1004mm D

**4'6" bed** 1999mm W x 943mm H x 1464mm D

**mirror** 490mm W x 465mm H x 135mm D