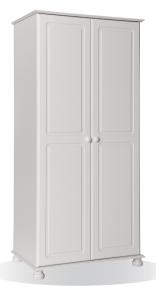

**2 door robe** 884mm W x 1852mm H x 565mm D

**3 door, 4 drawer robe** 1298mm W x 1852mm H x 565mm D

**3ft bed** 1999mm W x 943mm H x 1004mm D

**4'6" bed** 1999mm W x 943mm H x 1464mm D

**mirror** 490mm W x 465mm H x 135mm D