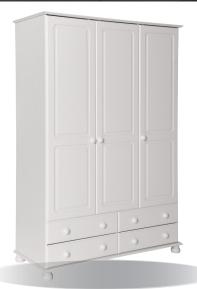

Wardrobes consist of the Combi robe for smaller bedrooms up to the magnificent triple Wardrobe with 4 drawers and plenty of hanging space.

3 drawer bedside 440mm W x 579mm H x 384mm D

5 drawer narrow chest 440mm W x 899mm H x 384mm D

**2 door robe** 884mm W x 1852mm H x 565mm D

**3 door, 4 drawer robe** 1298mm W x 1852mm H x 565mm D

**3ft bed** 1999mm W x 943mm H x 1004mm D

**4'6" bed** 1999mm W x 943mm H x 1464mm D

**mirror** 490mm W x 465mm H x 135mm D