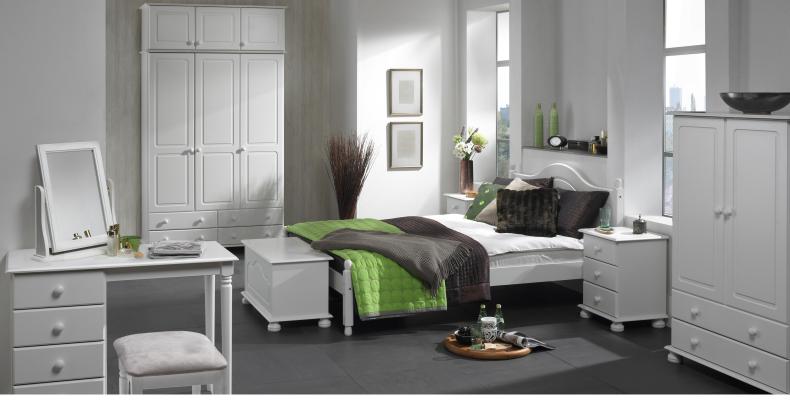

## Fresh look white bedroom range of furniture.

This modern looking range will brighten any bedroom. So many different storage options to choose from, starting with the compact bedside cabinets and a range of chest of drawers and dressing table options which includes our top of the range extra deep drawer chests.

Wardrobes consist of the Combi robe for smaller bedrooms up to the magnificent triple Wardrobe with 4 drawers and plenty of hanging space.

3 drawer bedside 440mm W x 579mm H x 384mm D

5 drawer narrow chest 440mm W x 899mm H x 384mm D

2 + 4 drawer chest 825mm W x 899mm H x 384mm D

2 + 3 + 4 drawer chest 1209mm W x 739mm H x 384mm D

2 + 3 deep drawer chest 825mm W x 898mm H x 475mm D

2 + 4 deep drawer chest 825mm W x 1111mm H x 475mm D

**blanket box** 828mm W x 445mm H x 417mm D

4 drawer dressing table 1003mm W x 739mm H x 475mm D

super fast delivery from stock please ask in store for details!

2 door combi robe 884mm W x 1372mm H x 475mm D

**2 door robe** 884mm W x 1852mm H x 565mm D

**3 door, 4 drawer robe** 1298mm W x 1852mm H x 565mm D

**3ft bed** 1999mm W x 943mm H x 1004mm D

**4'6" bed** 1999mm W x 943mm H x 1464mm D

**mirror** 490mm W x 465mm H x 135mm D