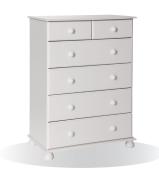

2 + 4 drawer chest 825mm W x 899mm H x 384mm D

2 + 3 + 4 drawer chest 1209mm W x 739mm H x 384mm D

2 + 3 deep drawer chest 825mm W x 898mm H x 475mm D

2 + 4 deep drawer chest 825mm W x 1111mm H x 475mm D