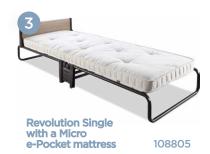

## Revolution

## Single Folding Bed

Available with a Rebound e-Fibre®, Memory e-Fibre®, or a Micro e-Pocket mattress.

#### Mattress Size\* & Product Codes

W68 x L190 x D10cm Mattress size Rebound e-Fibre 908801 Memory e-Fibre 908810 908805

Space under the bed when open: 19cm Recommended maximum user weight: 160kg\*\*

\*Mattresses are handmade, so dimensions/weights can vary slightly.