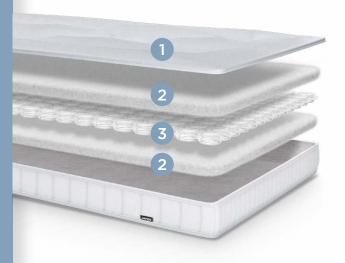

### Micro e-Pocket® mattress

- 1 Traditional hand-tufted construction.
- 2 Breathable Rebound e-Fibre comfort layer.
  Smart polyester fibres bonded together into a breathable comfort layer.
- Micro e-Pocket layer.
  400 individual springs work independently to adapt to the contours of your body.