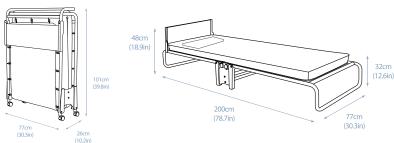

#### Packed Size & Weights\*

Packed size 79 x 25 x 97cm (0.19m3) Rebound e-Fibre 19.3Kg 19.7Kg

Memory e-Fibre Micro e-Pocket 22.3Kg

#### Folding Bed Weights\*

Rebound e-Fibre 18kg Memory e-Fibre 18.4kg Micro e-Pocket 21kg

#### Mattress Size\* & Product Codes

W68 x L190 x D10cm Mattress size Rebound e-Fibre 908801 Memory e-Fibre 908810 908805

Space under the bed when open: 19cm Recommended maximum user weight: 160kg\*\*

\*Mattresses are handmade, so dimensions/weights can vary slightly.