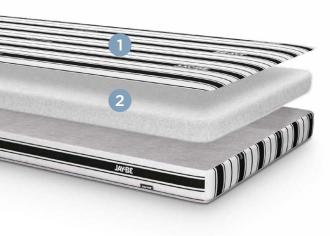

# Mattress options

Revolution Single

Rebound e-Fibre® mattress

- 1 Soft woven fabric cover.
- Breathable Rebound e-Fibre comfort layer.
  Smart polyester fibres bonded together into a breathable comfort layer.