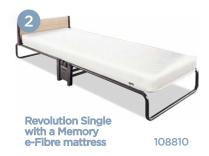

### Memory e-Fibre® mattress

- Luxury knitted sleep surface.

  Soft to touch hypo-allergenic contemporary knitted cover.
- Memory e-Fibre layer.

  For quick response pressure relief and comfort
- Breathable Rebound e-Fibre comfort layer.

  Smart polyester fibres bonded together into breathable comfort layer.

#### Mattress Size\* & Product Codes

W68 x L190 x D10cm Mattress size Rebound e-Fibre 908801 Memory e-Fibre 908810 908805

Space under the bed when open: 19cm Recommended maximum user weight: 160kg\*\*

\*Mattresses are handmade, so dimensions/weights can vary slightly.