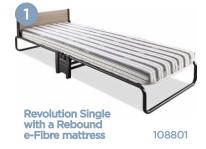

# Mattress options

Revolution Single

Rebound e-Fibre® mattress

- 1 Soft woven fabric cover.
- Breathable Rebound e-Fibre comfort layer.
  Smart polyester fibres bonded together into a breathable comfort layer.

#### Mattress Size\* & Product Codes

W68 x L190 x D10cm Mattress size Rebound e-Fibre 908801 Memory e-Fibre 908810 908805

Space under the bed when open: 19cm Recommended maximum user weight: 160kg\*\*

\*Mattresses are handmade, so dimensions/weights can vary slightly.