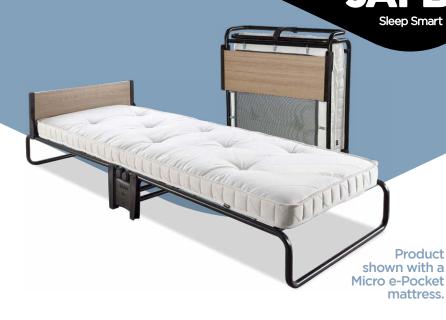

## Single Folding Bed

Available with a Rebound e-Fibre®, Memory e-Fibre®, or a Micro e-Pocket mattress.

#### **Features**

- More compact, sturdier, and comfortable than traditional folding beds.
- Full width headboard<sup>1</sup> with an Oak effect finish.
- FSC Certified Wood harvested from 100% approved, traceable, sustainable and ethical sources.
- 360° castors<sup>t</sup> for easy manoeuvrability.
- · J-Tex sprung base system for durability, support and comfort.
- Durable powder coat paint finish.
- · Made with sustainably sourced, recyclable materials reducing landfill waste.
- · Exceeds British and European safety standards.