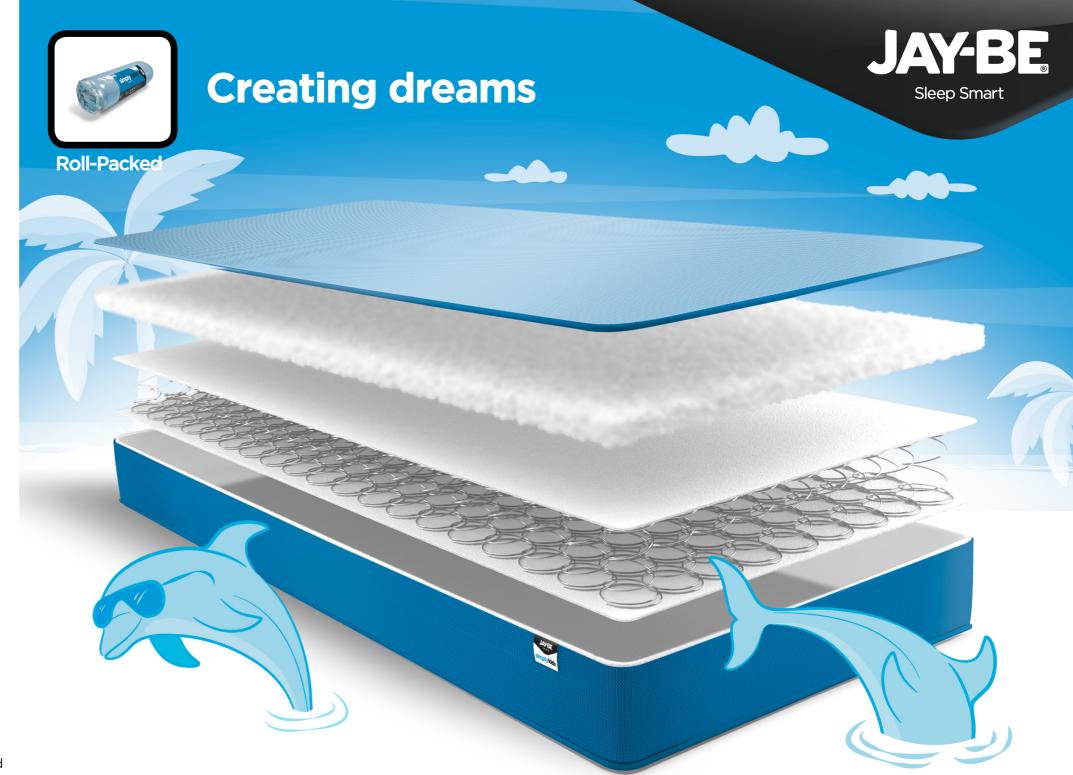

At its core, this JAY-BE® children's mattress is constructed with a medium firmness spring to offer evenly distributed support throughout the night. To prevent spring feel, the spring is topped with a high-density (HD) insulator pad and a deep cushion of breathable smart fibre comfort layers.

As well as offering ultimate practicality, the smart fibre comfort layers within the mattress are breathable and hypoallergenic. The open cell structure of the smart fibre comfort layers enables the free flow of air through the mattress which in turn reduces moisture helping to prohibit mould and allergens. As a result, a more comfortable and temperature controlled sleeping environment is experienced.