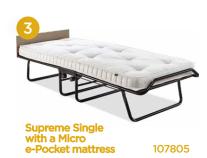

# Supreme

## Single Folding Bed

Available with a Rebound e-Fibre®, Memory e-Fibre®, or a Micro e-Pocket mattress.

#### **Features**

- · A sturdy folding bed perfect for regular visitors.
- · Fully automatic folding legs make it easy to open and close in seconds.
- Full width headboard with an Oak effect finish.
- FSC Certified Wood harvested from 100% approved, traceable, sustainable and ethical sources.
- · Foot end to keep your mattress in
- 360° castors<sup>1</sup> for easy manoeuvrability.
- J-Tex sprung base system for durability, support and comfort.
- · Durable powder coat paint finish.
- · Made with sustainably sourced, recyclable materials reducing landfill waste.
- Exceeds British and European safety standards.