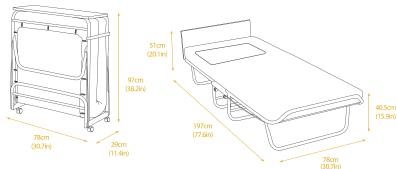

#### Packed Size & Weights\*

Packed size 80 x 30 x 95cm (0.23m<sup>3</sup>)

18.1Kg Rebound e-Fibre 18.6Kg Memory e-Fibre Micro e-Pocket 21.1Kg

### Folding Bed Weights\*

Rebound e-Fibre 16kg Memory e-Fibre 16.5kg Micro e-Pocket 19ka

#### Mattress Size\* & Product Codes

W77 x L191 x D10cm Mattress size

Rebound e-Fibre 907801 Memory e-Fibre 907810 907805 Micro e-Pocket

Space under the bed when open: 25cm

Recommended maximum user weight: 160kg\*\*