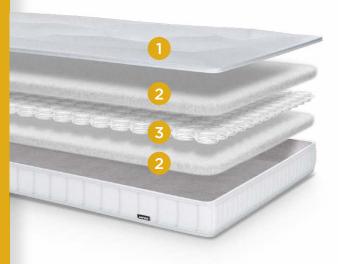

### Micro e-Pocket® mattress

- 1 Traditional hand-tufted construction.
- Breathable Rebound e-Fibre comfort layer.
  Smart polyester fibres bonded together into a breathable comfort layer.
- Micro e-Pocket layer.
  400 individual springs work independently to adapt to the contours of your body.