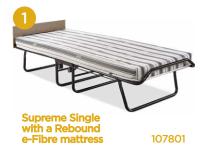

# **Mattress options**

Supreme Single

Rebound e-Fibre® mattress

- Soft woven fabric cover.
- Breathable Rebound e-Fibre comfort layer.
  Smart polyester fibres bonded together into a breathable comfort layer.