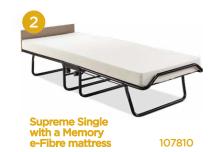

### Memory e-Fibre® mattress

- Luxury knitted sleep surface.

  Soft to touch hypo-allergenic contemporar knitted cover.
- Memory e-Fibre layer.

  For quick response pressure relief and comfort
- Breathable Rebound e-Fibre comfort layer.

  Smart polyester fibres bonded together into a breathable comfort layer.