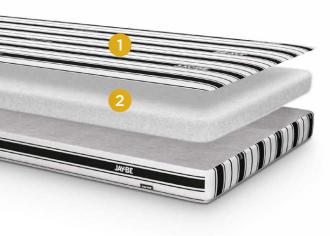

# **Mattress options**

Supreme Single

Rebound e-Fibre® mattress

- Soft woven fabric cover.
- Breathable Rebound e-Fibre comfort layer.
  Smart polyester fibres bonded together into a breathable comfort layer.