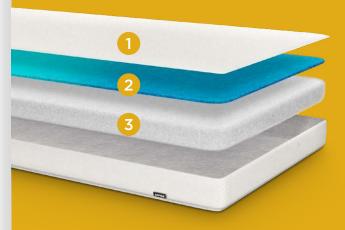

### Memory e-Fibre® mattress

- Luxury knitted sleep surface.

  Soft to touch hypo-allergenic contemporar knitted cover.
- Memory e-Fibre layer.

  For quick response pressure relief and comfort
- Breathable Rebound e-Fibre comfort layer.

  Smart polyester fibres bonded together into a breathable comfort layer.