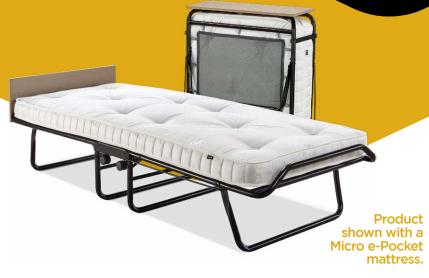

# Supreme

## Single Folding Bed

Available with a Rebound e-Fibre®, Memory e-Fibre®, or a Micro e-Pocket mattress.

### Micro e-Pocket® mattress

- 1 Traditional hand-tufted construction.
- Breathable Rebound e-Fibre comfort layer.
  Smart polyester fibres bonded together into a breathable comfort layer.
- Micro e-Pocket layer.
  400 individual springs work independently to adapt to the contours of your body.