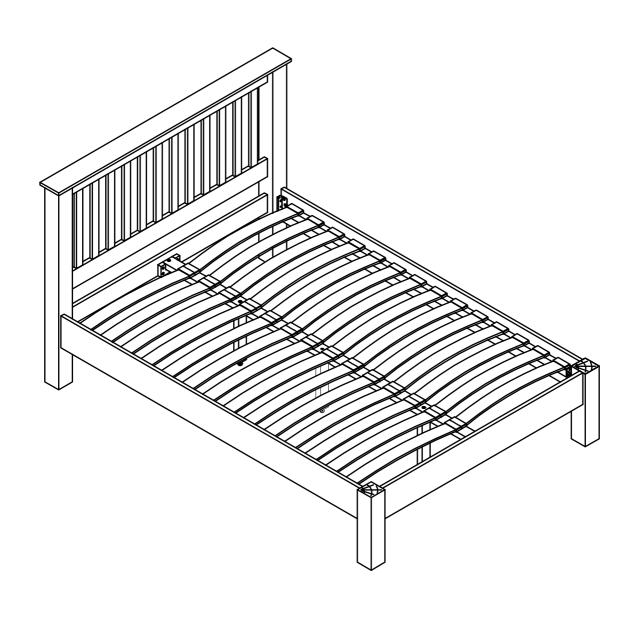

#### Amsterdam Bed Low Foot End 135 cm

#### **Assembly Instructions**

**Version 140110** 