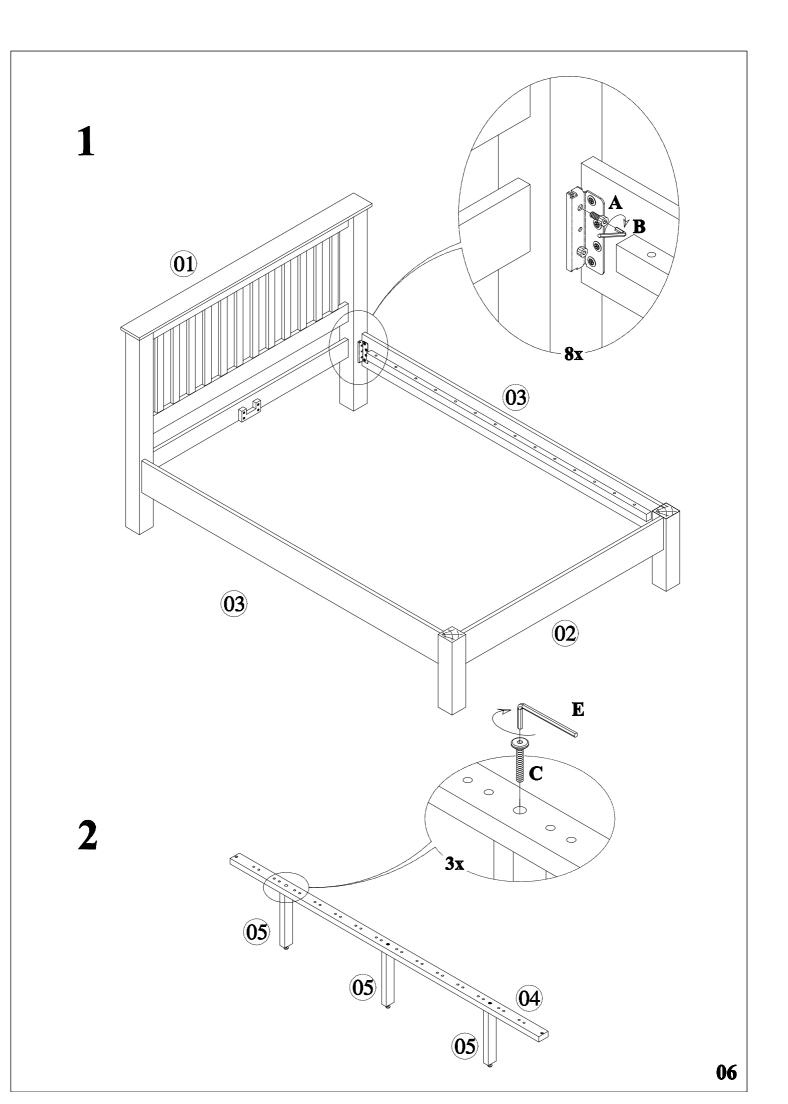

ad through the whole of these instructions before you commence. Keep these instructions for future reference. Unpack, inspect and check off all of the contents. Please dispose of all packaging safety.

- Small component parts could choke a child if swallowed.
- We strongly recommend that you keep children well away from the work area.
- If would be sensible to lay a sheet or blanket on the floor
- where you intend to work to avoid scratching this
- product and to protect your flour.
- This product is heavy. Take extreme care when lifting to
- avoid personal injury or damage to the product.
- Assemble the product as close to its intended final

#### position in the room as possible.

### HANDY HINT: If you keep the hardware in a bowl during assembly you will be less likely to lose them.









# General Care

Wipe clean with a slightly damp soft cloth. Avoid the use of all household cleaners and abrasives. When moving your furniture, carefully lift into place. Never drag or push the pieces across the floor as this will cause damage to the joints and could result in failure to

### the product that will invalidate the warranty

# Recommendations

### Periodical re-tightening of fixings.

# Warning

This unit is heavy. Please use an assistant when lifting

# Notes

We've tried to make this piece of furniture as easy to assemble as possible

In the unlikely event that you have problems putting it together or have damaged or missing pieces, please contact our customer services on 01623 727374

#### **Julian Bowen Limited**

Bentinck House, Park Lane Business Park, Kirkby-in-As