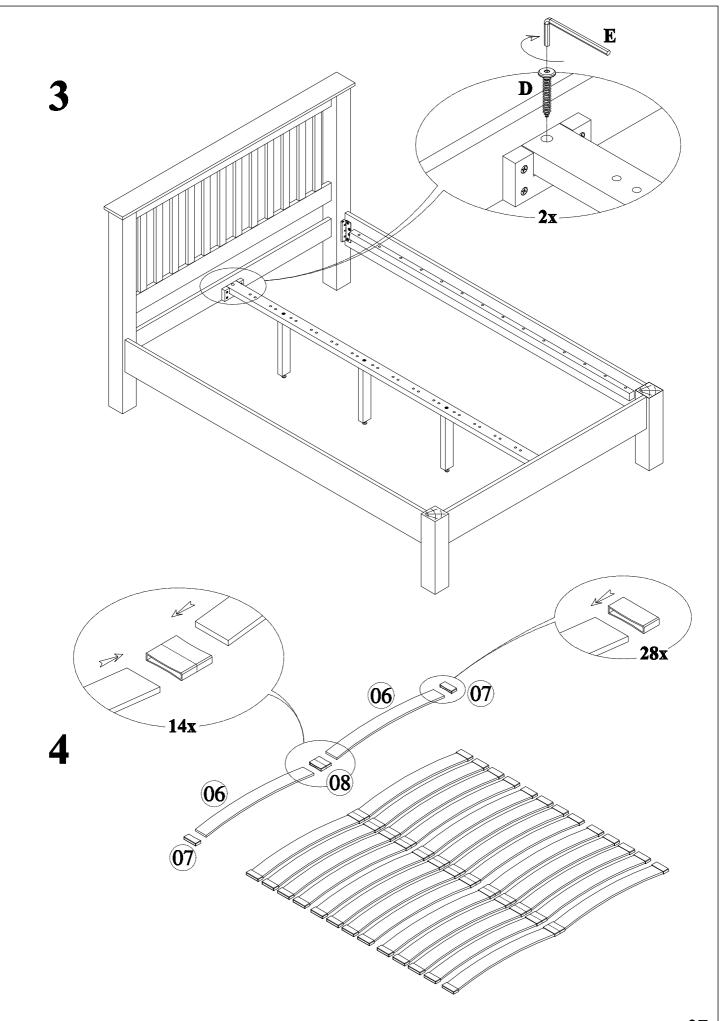

through the whole of these instructions before you commence. Keep these instructions for future reference. Unpack, inspect and check off all of the contents. Please dispose of all packaging safety.

- Small component parts could choke a child if swallowed.
- We strongly recommend that you keep children well away from the work area.
- If would be sensible to lay a sheet or blanket on the floor
- where you intend to work to avoid scratching this
- product and to protect your flour.
- This product is heavy. Take extreme care when lifting to
- avoid personal injury or damage to the product.
- Assemble the product as close to its intended final

#### position in the room as possible.

### HANDY HINT: If you keep the hardware in a bowl during assembly you will be less likely to lose them.









# General Care

Wipe clean with a slightly damp soft cloth. Avoid the use of all household cleaners and abrasives. When moving your furniture, carefully lift into place. Never drag or push the pieces across the floor as this will cause damage to the joints and could result in failure to

### the product that will invalidate the warranty

# Recommendations

### Periodical re-tightening of fixings.

# Warning

This unit is heavy. Please use an assistant when lifting

# Notes

We've tried to make this piece of furniture as easy to assemble as possible

In the unlikely event that you have problems putting it together or have damaged or missing pieces, please contact our customer services on 01623 727374

#### **Julian Bowen Limited**

Bentinck House, Park Lane Business Park, Kirkby-in-Ashf