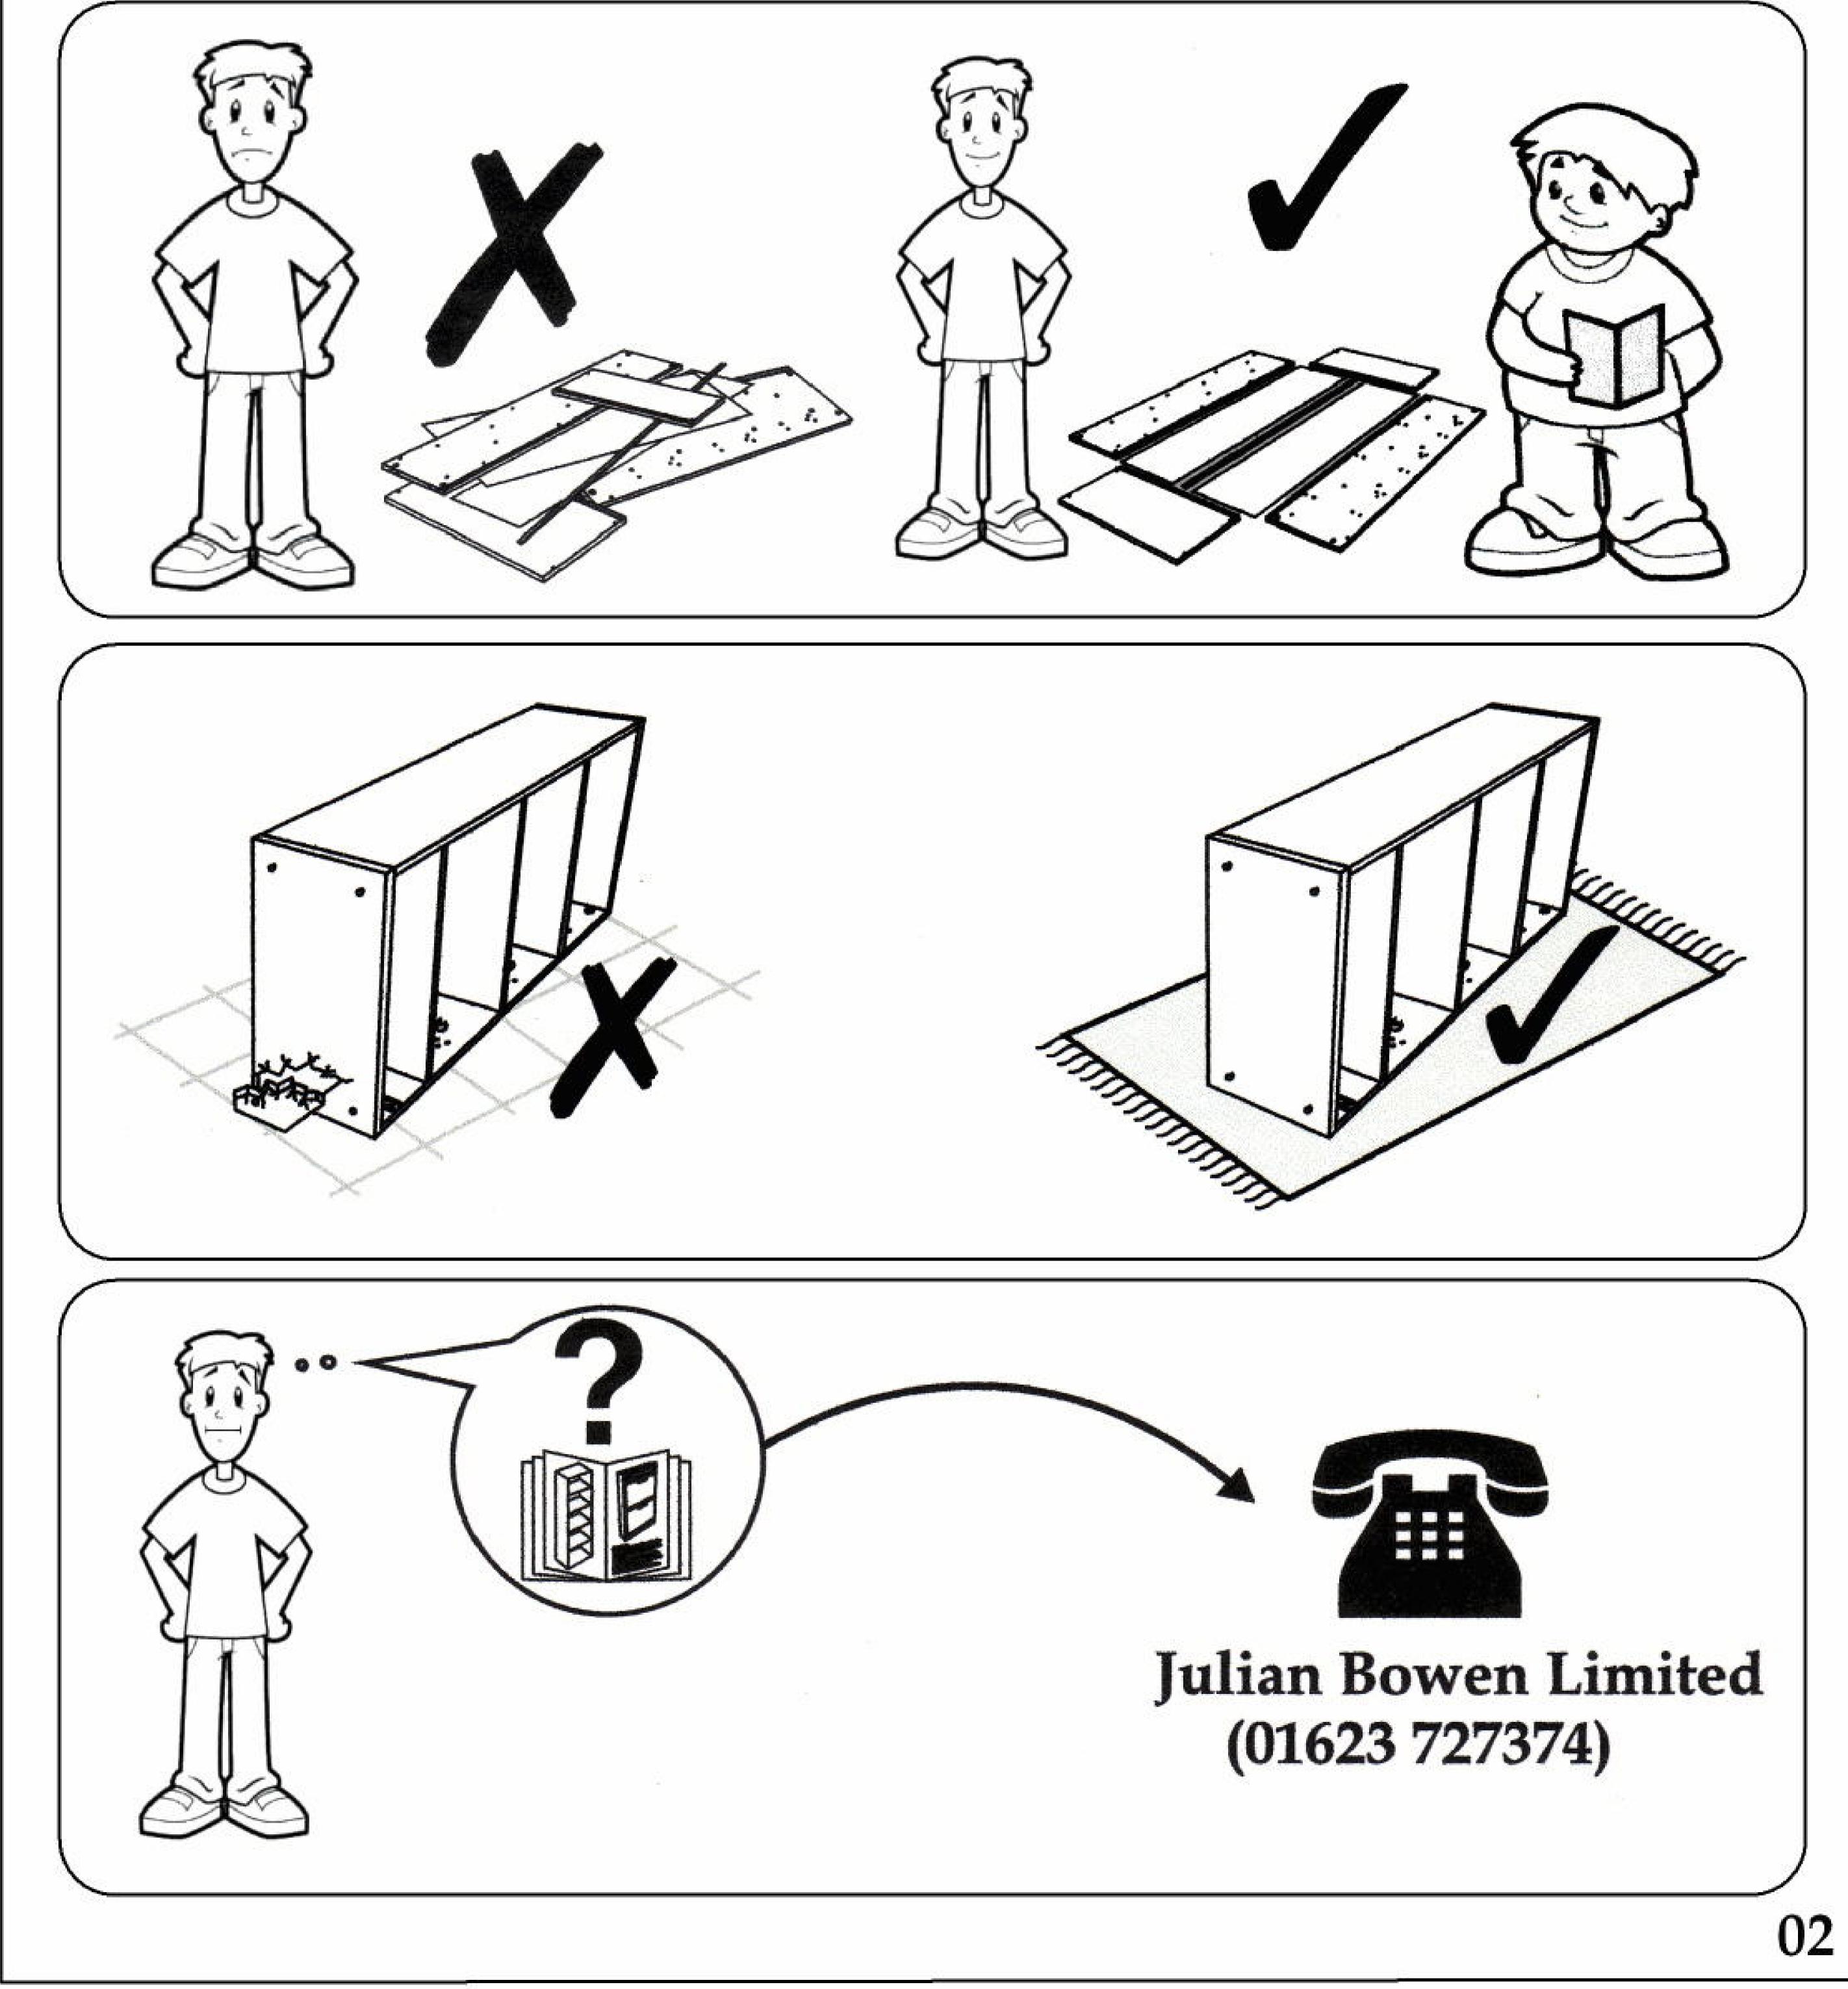

# Safety Advice

Please take the time to carefully read through the whole of these instructions before you commence. Keep these instructions for future reference. Unpack, inspect and check off all of the contents. Please dispose of all packaging safety.

- Small component parts could choke a child if swallowed.
- We strongly recommend that you keep children well away from the work area.
- If would be sensible to lay a sheet or blanket on the floor
- where you intend to work to avoid scratching this
- product and to protect your flour.
- This product is heavy. Take extreme care when lifting to
- avoid personal injury or damage to the product.
- Assemble the product as close to its intended final

#### position in the room as possible.

# Notes

We've tried to make this piece of furniture as easy to assemble as possible

In the unlikely event that you have problems putting it together or have damaged or missing pieces, please contact our customer services on 01623 727374