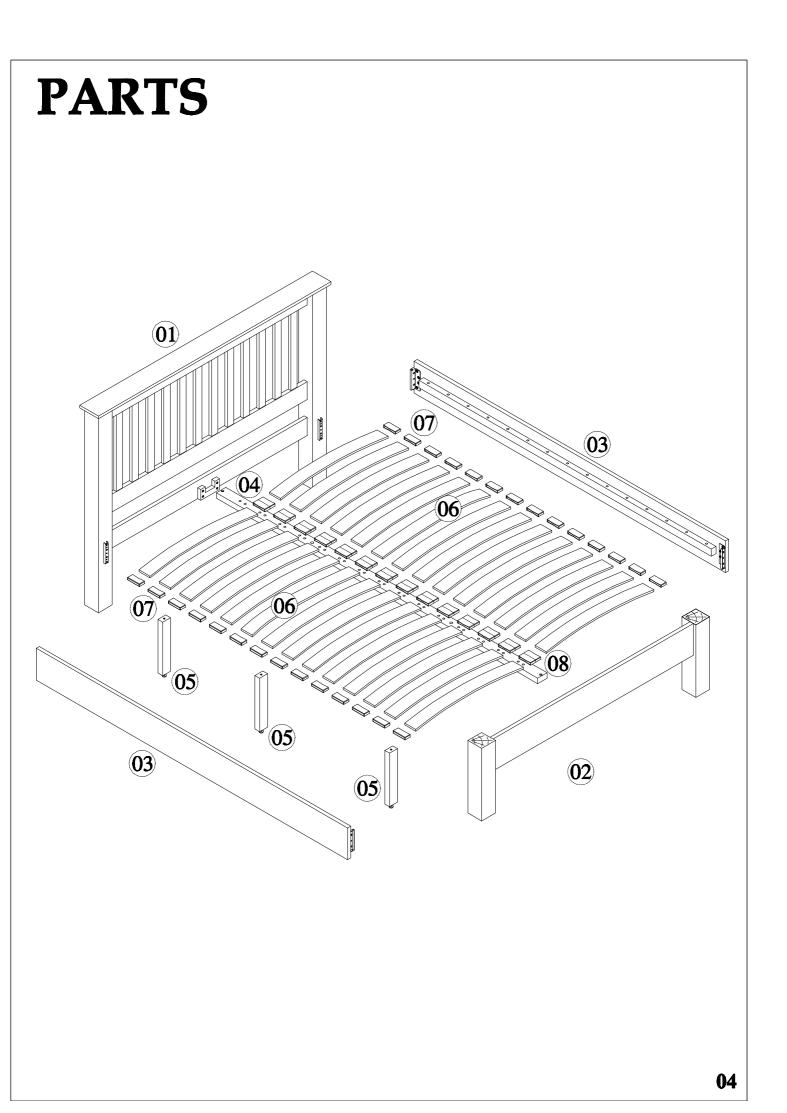

#### Julian Bowen Limited

#### Amsterdam Bed Low Foot End 135 cm

#### **Assembly Instructions**



**Version 140110** 





# HARDWARE







D



**2x** 



#### **1x**

03



# Safety Advice

Please take the time to carefully read through the whole of these instructions before you commence. Keep these instructions for future reference. Unpack, inspect and check off all of the contents. Please dispose of all packaging safety.

- Small component parts could choke a child if swallowed.
- We strongly recommend that you keep children well away from the work area.
- If would be sensible to lay a sheet or blanket on the floor
- where you intend to work to avoid scratching this
- product and to protect your flour.
- This product is heavy. Take extreme care when lifting to
- avoid personal injury or damage to the product.
- Assemble the product as close to its intended final

#### position in the room as possible.

### HANDY HINT: If you keep the hardware in a bowl du