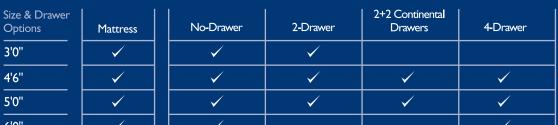

3'0"

4'6"

5'0"

6'0"

- 14" platform top divan base with twin wheeled castors
- Take advantage of our extended 7 year guarantee when you buy a complete Sleepeezee divan set

**Pocketed Spring** System

**Body-contouring** Memory Foam