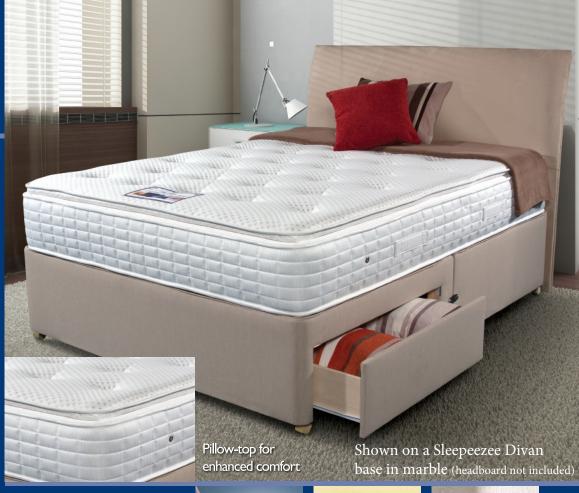

## **COOL SENSATIONS 2000**

- 2000 pocketed springs produced with 30% recycled steel
- Sumptuous pillow-top finish
- Deep layer of regular-feel memory foam
- Extra deep layer of soft-feel memory foam
- Luxurious knitted mattress panel
- Integrated hydrophilic fibres promote body temperature regulation and help to prevent a feeling of heat, moisture or cold., keeping the body at an optimum 37 degrees
- Hand tufted mattress with micro-quilted border
- Chrome finished vents and flag stitched handles
- Easy care, non-turn mattress

3'0"

4'6"

5'0"

6'0"

- 14" platform top divan base with twin wheeled castors
- Take advantage of our extended 7 year guarantee when you buy a complete Sleepeezee divan set

**Pocketed Spring** System

**Body-contouring** Memory Foam