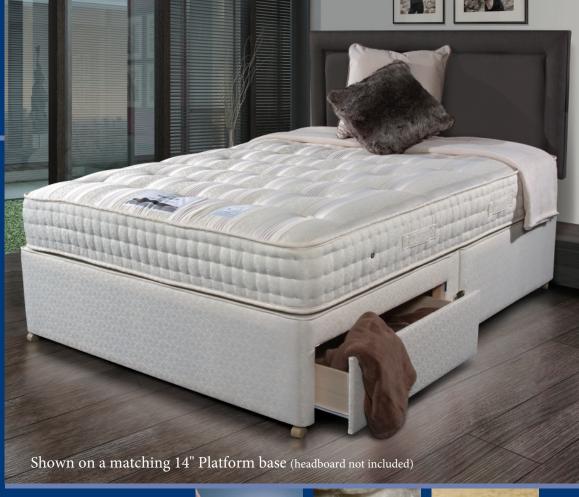

## NEW BACKCARE LUXURY 1400

- 1400 traditional, extra firm pocketed springs produced with 30% recycled steel
- Natural fibre fillings including wool and silk
- Firm, durable and supportive polyester fillings
- Traditional Belgian damask cover
- A Sanitized<sup>®</sup> sleep surface with anti-bacterial treatment to guard against dust mites, helping to prevent asthma and other allergies
- 3 rows of side stitching
- Chrome finished vents and flag stitched handles
- Hand tufted
- Easy care, non-turn mattress
- Mattress ideally suited to matching Sleepeezee base
- 14" platform-top divan base with twin wheels
- Take advantage of our extended 7 year guarantee when you buy a complete Sleepeezee divan set

| Size & Drawer<br>Options | Mattress     |
|--------------------------|--------------|
| 3'0"                     | $\checkmark$ |
| 4'6"                     | $\checkmark$ |
| 5'0"                     | $\checkmark$ |
| 6'0"                     | $\checkmark$ |
| Zip & Link               | $\checkmark$ |

| No-Drawer    | 2-Drawer | 2+2 Conti Drw | 4-Drawer |
|--------------|----------|---------------|----------|
| <b>✓</b>     | ✓        |               |          |
| ✓            | ✓        | ✓             | <b>✓</b> |
| $\checkmark$ | ✓        | ✓             | <b>✓</b> |
| ✓            |          |               | <b>✓</b> |
| $\checkmark$ |          |               | <b>✓</b> |