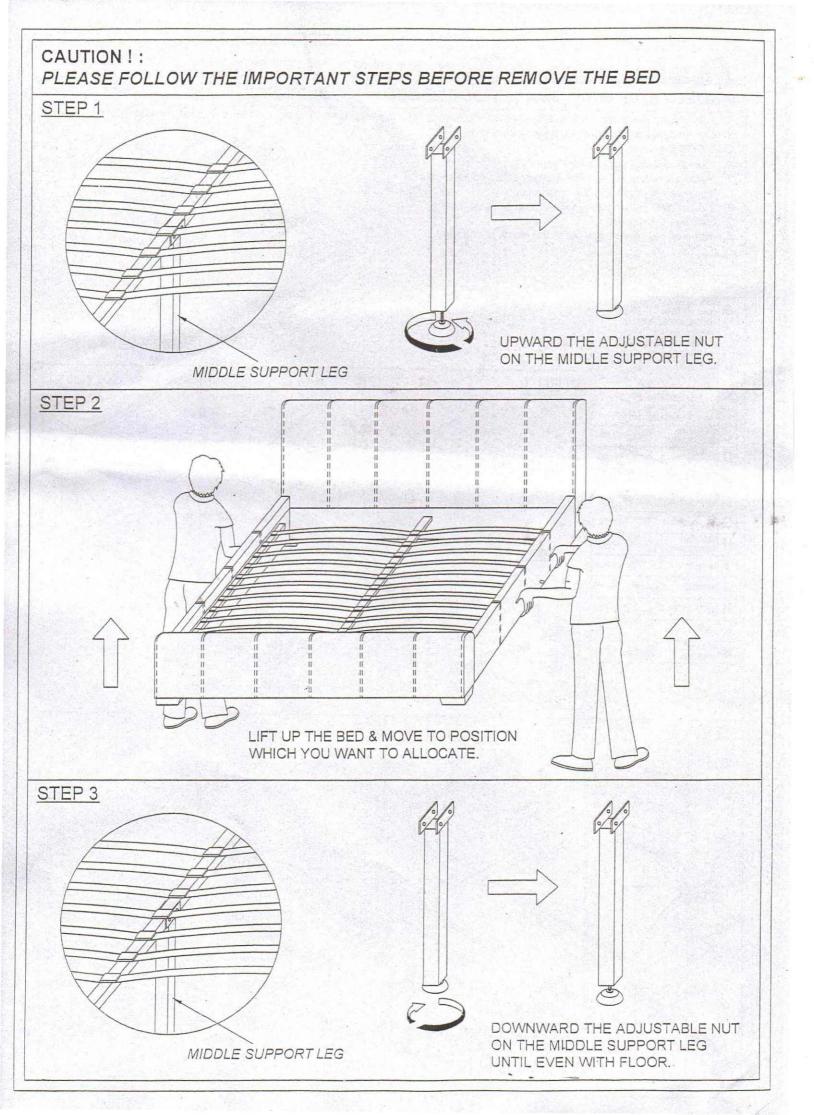

## Assembly Instructions

MODEL: EDBURGH (SMALL DOUBLE BED / DOUBLE BED) Thanks you for purchasing this quality product. Be sure to lay all components on a soft and clean surface before assembly in order to avoid components from being scratched. CAUTIONS : 1. Check contents against list for quantity. 2. Familiarize yourself with the components and hardware by reviewing the Assembly Instructions. 3. Do not over tightened the screws and bolts as it may damage the threads. 4. Keep all hardware parts out of the reach of children. HARDWARE LIST DESCRIPTION NO. M8 X 35MM JCBB SCREW \*COME ATTACHED IN HEADBOARD -4PCS COME ATTACHED COMPLETED ASSEMBLY IN FOOTBOARD -4PCS M8 X 25MM JCBB SCREW B STEP 1 \*COME ATTACHED IN HEADBOARD -2PCS \*COME ATTACHED IN FOOTBOARD -2PCS M6 X 40MM JCBC SCREW 4 PCS MIDDLE RAIL 1PC WOOD SLA 26 PCS M4 ALLEN KEY 1 PC (G) G M5 ALLEN KEY DETAIL 2 1 PC H SUPPORT 2 PCS M6 NUT 4 PCS J END CAP 26 PCS MIDDLE CAP 5 13 PCS 4 PCS LEG M PLASTIC WASHER 4 PCS DETAIL 1 STEP 2 STEP 3 G DETAIL 6 DETAIL E H DETAIL 3 DETAIL 5