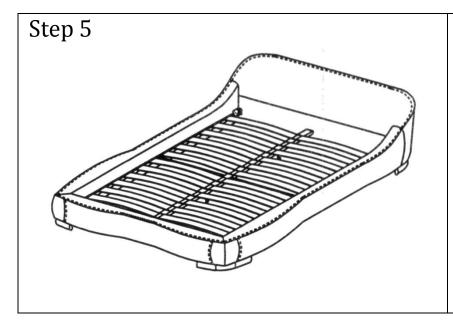

5.1. Your new Manhattan bed frame is now complete. Once you have positioned the bed please ensure that the centre support legs are vertically aligned before the mattress is placed on the bed frame.

5.2. To ensure your bed frame remains in optimum condition please periodically check all screws and tighten if necessary.