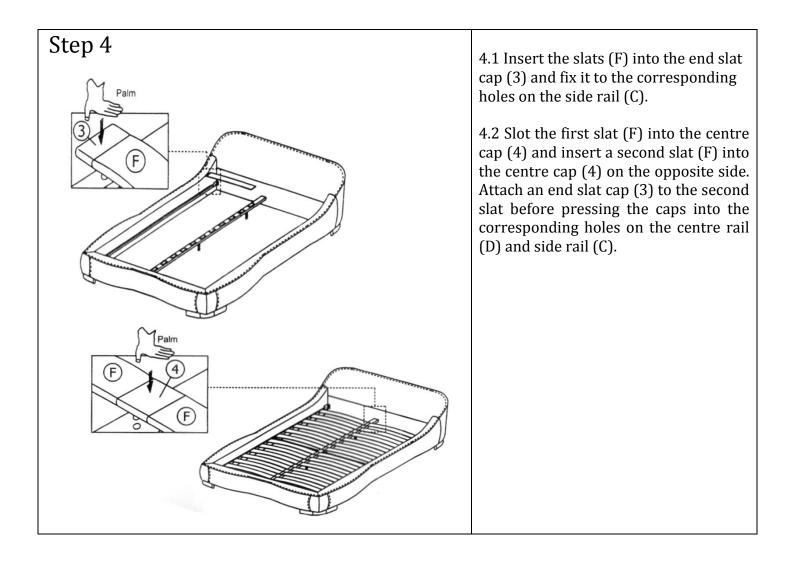

## **Assembly Instructions**

| Hardware List                                                                  | Parts List                                                                |       |
|--------------------------------------------------------------------------------|---------------------------------------------------------------------------|-------|
| 1. M8 x 30mm JCBB Screw 8pcs                                                   | A. Headboard                                                              | 1pc   |
| 2. M6 x 20 JCBC Screw 8pcs 🔊                                                   | B. Footboard                                                              | 1pc   |
| 3. End slat caps 26pcs                                                         | C. Side rails                                                             | 2pcs  |
| 4. Centre slat caps 13pcs                                                      | D. Centre Rail                                                            | 1pc   |
|                                                                                | E. Centre Support legs                                                    | 2pcs  |
|                                                                                | F. Slats                                                                  | 26pcs |
| 6. M5 Allen Key 1pc                                                            | G. Corner Feet                                                            | 4pcs  |
| Note: Please ensure that all hardware is kept<br>out of the reach of children. | Note: Please use the above check list to ensure all hardware is included. |       |