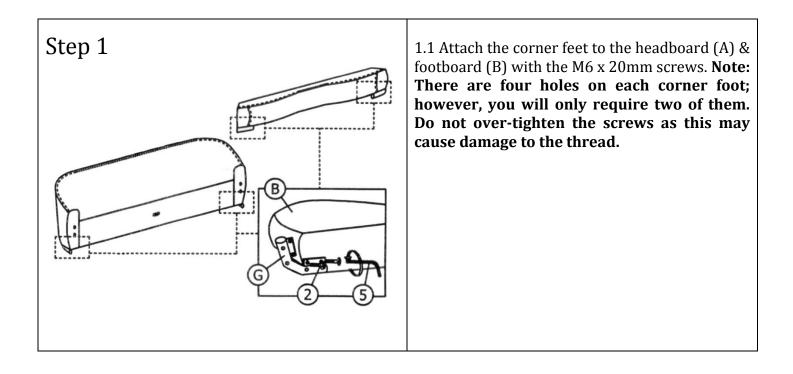

## **Assembly Instructions**

| Hardware List                                                                  | Parts List                                                                |       |
|--------------------------------------------------------------------------------|---------------------------------------------------------------------------|-------|
| 1. M8 x 30mm JCBB Screw 8pcs                                                   | A. Headboard                                                              | 1pc   |
| 2. M6 x 20 JCBC Screw 8pcs 🔊                                                   | B. Footboard                                                              | 1pc   |
| 3. End slat caps 26pcs                                                         | C. Side rails                                                             | 2pcs  |
| 4. Centre slat caps 13pcs                                                      | D. Centre Rail                                                            | 1pc   |
|                                                                                | E. Centre Support legs                                                    | 2pcs  |
|                                                                                | F. Slats                                                                  | 26pcs |
| 6. M5 Allen Key 1pc                                                            | G. Corner Feet                                                            | 4pcs  |
| Note: Please ensure that all hardware is kept<br>out of the reach of children. | Note: Please use the above check list to ensure all hardware is included. |       |