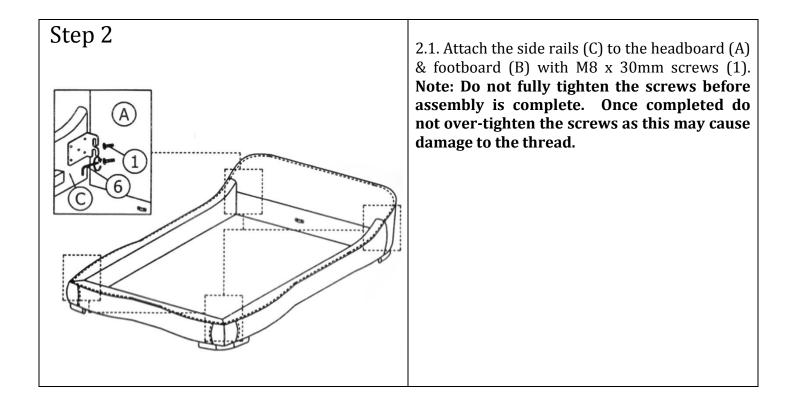

## **Assembly Instructions**

| Hardware List                                                                  | Parts List                                                                |       |
|--------------------------------------------------------------------------------|---------------------------------------------------------------------------|-------|
| 1. M8 x 30mm JCBB Screw 8pcs                                                   | A. Headboard                                                              | 1pc   |
| 2. M6 x 20 JCBC Screw 8pcs 🔊                                                   | B. Footboard                                                              | 1pc   |
| 3. End slat caps 26pcs                                                         | C. Side rails                                                             | 2pcs  |
| 4. Centre slat caps 13pcs                                                      | D. Centre Rail                                                            | 1pc   |
|                                                                                | E. Centre Support legs                                                    | 2pcs  |
|                                                                                | F. Slats                                                                  | 26pcs |
| 6. M5 Allen Key 1pc                                                            | G. Corner Feet                                                            | 4pcs  |
| Note: Please ensure that all hardware is kept<br>out of the reach of children. | Note: Please use the above check list to ensure all hardware is included. |       |