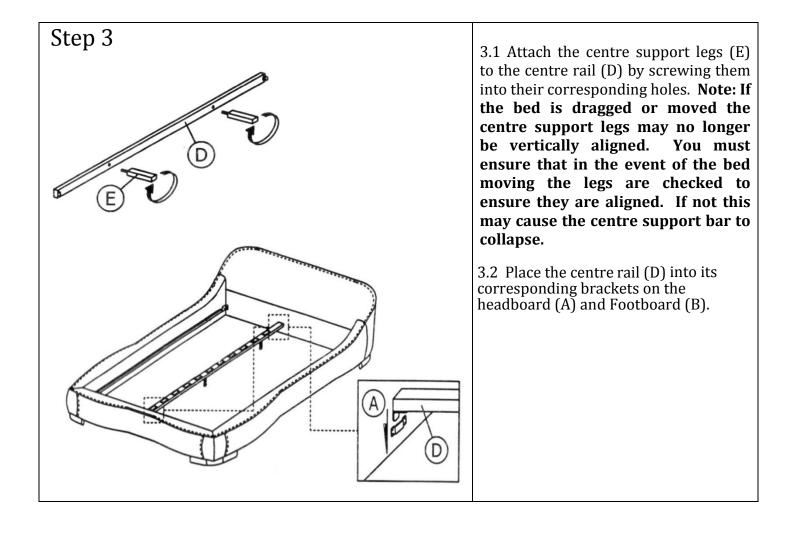

## **Assembly Instructions**

| Hardware List                                                                  | Parts List                                                                |       |
|--------------------------------------------------------------------------------|---------------------------------------------------------------------------|-------|
| 1. M8 x 30mm JCBB Screw 8pcs                                                   | A. Headboard                                                              | 1pc   |
| 2. M6 x 20 JCBC Screw 8pcs 🔊                                                   | B. Footboard                                                              | 1pc   |
| 3. End slat caps 26pcs                                                         | C. Side rails                                                             | 2pcs  |
| 4. Centre slat caps 13pcs                                                      | D. Centre Rail                                                            | 1pc   |
|                                                                                | E. Centre Support legs                                                    | 2pcs  |
|                                                                                | F. Slats                                                                  | 26pcs |
| 6. M5 Allen Key 1pc                                                            | G. Corner Feet                                                            | 4pcs  |
| Note: Please ensure that all hardware is kept<br>out of the reach of children. | Note: Please use the above check list to ensure all hardware is included. |       |

5.1. Your new Manhattan bed frame is now complete. Once you have positioned the bed please ensure that the centre support legs are vertically aligned before the mattress is placed on the bed frame.

5.2. To ensure your bed frame remains in optimum condition please periodically check all screws and tighten if necessary.