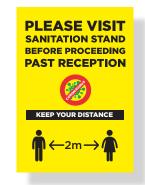

# RECEPTION AREA

To protect your employees or visitors to your business, you'll want to ensure they are aware of social distancing protocols and have the option of mobile sanitisation.