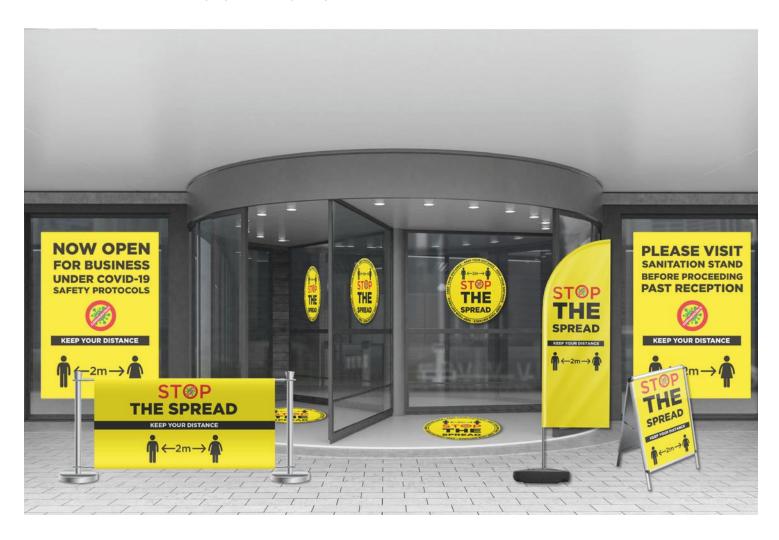

## **EXTERIOR SIGNAGE**

It's important that all staff or any visitors to your workplace are aware of your social distancing protocols. Display clear and informative messaging on a range of print solutions.

**FEATHER FLAG** 

**CAFE BARRIER** 

**PAVEMENT SIGN** 

**POSTERS** 

**EVENT TENT** 

**WINDOW STICKERS** 

# RECEPTION AREA

To protect your employees or visitors to your business, you'll want to ensure they are aware of social distancing protocols and have the option of mobile sanitisation.