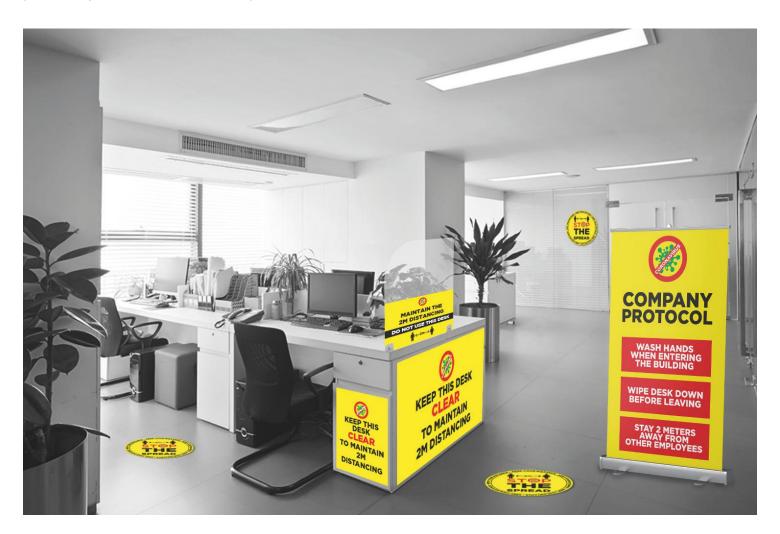

# **OFFICE DESK AREA**

It is important that your staff feel safe and comfortable in their working environment. Social distancing precautions such as those below will help you to achieve this.

## **OFFICE DESK AREA**

You will want your employees and visitors to be aware of social distancing protocol throughout the building, particularly in the office and meeting areas.

#### HANGING BANNER

#### **FLOOR STICKERS**

#### **ROLLER BANNERS**

#### **SANITISING STATIONS**

**POSTERS** 

**WALL STICKERS** 

**SCREEN PROTECTOR** 

FLEXI DISPLAY WALL

**WINDOW STICKERS** 

CHAIR COVERS STAIR STICKERS DESK DIVIDERS

**DOWN ARROW** 