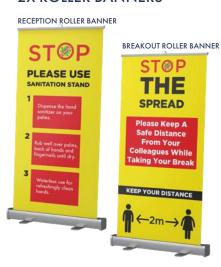

#### **2X ROLLER BANNERS**

2X TOILET CLEANING SIGNS - CORREX

**20X FLOOR STICKERS** 

2X STAIRWELL DIRECTIONAL SIGN

1X STAFF NOTICE BOARD SIGN - CORREX

#### 2X ROLLER BANNERS