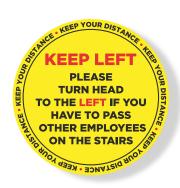

# **OFFICE STAIRS**

There may be areas in use where employees could come into closer proximity with each other. Minimise risk and stop the spread with simple messages on a variety of print solutions.