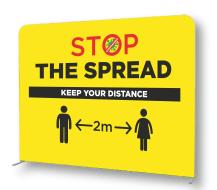

o-understand signage.



# **OFFICE STAIRS**

There may be areas in use where employees could come into closer proximity with each other. Minimise risk and stop the spread with simple messages on a variety of print solutions.



# **OFFICE DESK AREA**

It is important that your staff feel safe and comfortable in their working environment. Social distancing precautions such as those below will help you to achieve this.



## **OFFICE DESK AREA**

You will want your employees and visitors to be aware of social distancing protocol throughout the building, particularly in the office and meeting areas.



#### HANGING BANNER



#### **FLOOR STICKERS**



#### **ROLLER BANNERS**



#### **SANITISING STATIONS**



**POSTERS** 



**WALL STICKERS** 



**SCREEN PROTECTOR** 



FLEXI DISPLAY WALL



**WINDOW STICKERS** 



CHAIR COVERS STAIR STICKERS DESK DIVIDERS







**DOWN ARROW** 

**UP ARROW** 

**FOOTPRINT FLOOR STICKER** 







STRUT DISLAY BOARD

TABLE CLOTH

**DESK ACRYLIC PANEL** 









### STANDARD WORKPLACE SOCIAL DISTANCING PACK

Standard Workplace Social Distacing Pack - Option 1 - Basic Office Pack

We can customise any of the messaging to suit your business needs!

#### **2X ROLLER BANNERS**



2X TOILET CLEANING SIGNS - CORREX



**20X FLOOR STICKERS** 



2X STAIRWELL DIRECTIONAL SIGN



1X STAFF NOTICE BOARD SIGN - CORREX



### STANDARD WORKPLACE SOCIAL DISTANCING PACK

Standard Workplace Social Distacing Pack - Option 2 - Medium Office Pack

We can customise any of the messaging to suit your business needs!

#### **CLEANING BASE STATION**



#### 2X ROLLER