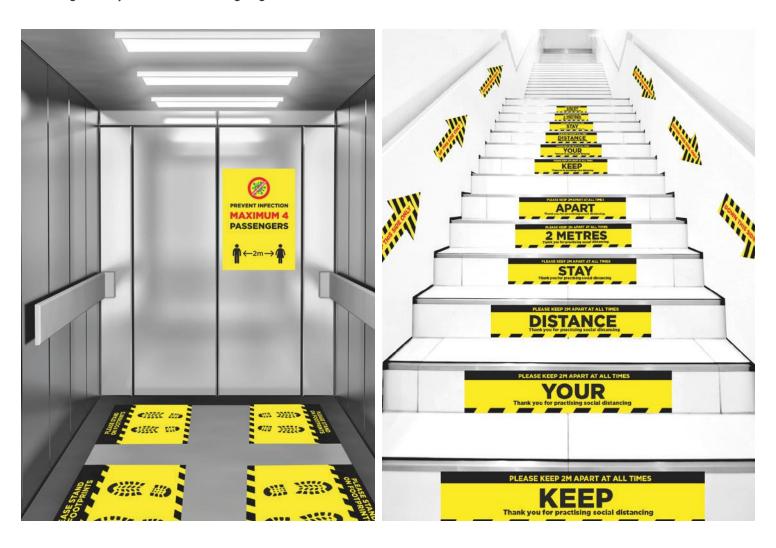

# **INSIDE LIFT & OFFICE STAIRS**

Certain areas of your company building will need special precautions putting in place. Reinforce these messages with bright, easy-to-understand signage.

# **OFFICE STAIRS**

There may be areas in use where employees could come into closer proximity with each other. Minimise risk and stop the spread with simple messages on a variety of print solutions.