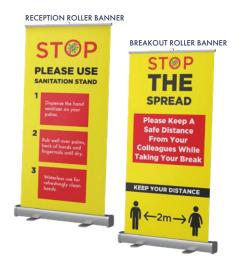

#### **ROLLER BANNERS**

#### **2X ROLLER BANNERS**

2X TOILET CLEANING SIGNS - CORREX

**20X FLOOR STICKERS** 

2X STAIRWELL DIRECTIONAL SIGN

1X STAFF NOTICE BOARD SIGN - CORREX

#### 2X ROLLER BANNERS