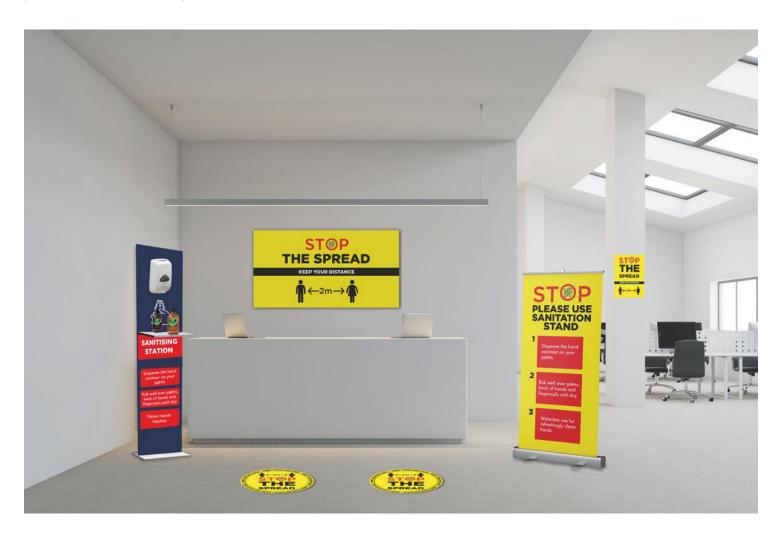

# RECEPTION AREA

To protect your employees or visitors to your business, you'll want to ensure they are aware of social distancing protocols and have the option of mobile sanitisation.

#### **ROLLER BANNERS**

#### **SANITISING STATIONS**

**POSTERS** 

**WALL STICKERS** 

**SCREEN PROTECTOR** 

FLEXI DISPLAY WALL

**WINDOW STICKERS** 

CHAIR COVERS STAIR STICKERS DESK DIVIDERS

**DOWN ARROW** 