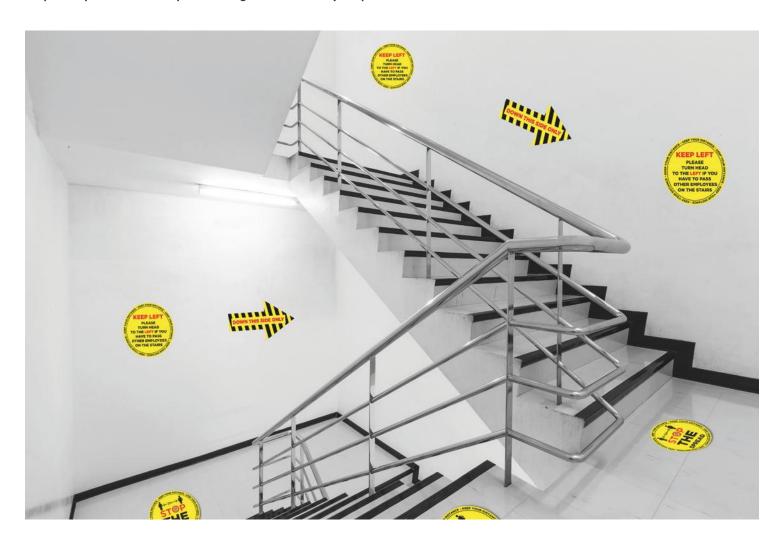

# **OFFICE STAIRS**

There may be areas in use where employees could come into closer proximity with each other. Minimise risk and stop the spread with simple messages on a variety of print solutions.