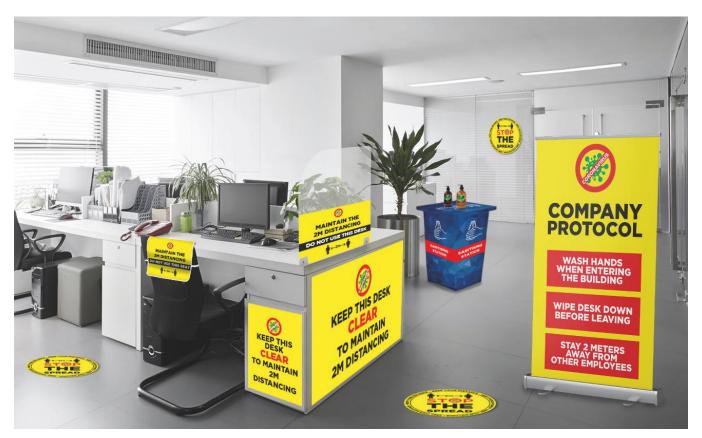

# **OFFICE DESK AREA**

It is important that your staff feel safe and comfortable in their working environment. Social distancing precautions such as those below will help you to achieve this.

## **OFFICE DESK AREA**

You will want your employees and visitors to be aware of social distancing protocol throughout the building, particularly in the office and meeting areas.

#### HANGING BANNER

#### **FLOOR STICKERS**

#### **ROLLER BANNERS**

#### **SANITISING STATIONS**

**POSTERS** 

**WALL STICKERS** 

**SCREEN PROTECTOR** 

FLEXI DISPLAY WALL

**WINDOW STICKERS** 

CHAIR COVERS STAIR STICKERS DESK DIVIDERS

**DOWN ARROW** 

**UP ARROW** 

**FOOTPRINT FLOOR STICKER** 

STRUT DISLAY BOARD

TABLE CLOTH

**DESK ACRYLIC PANEL** 