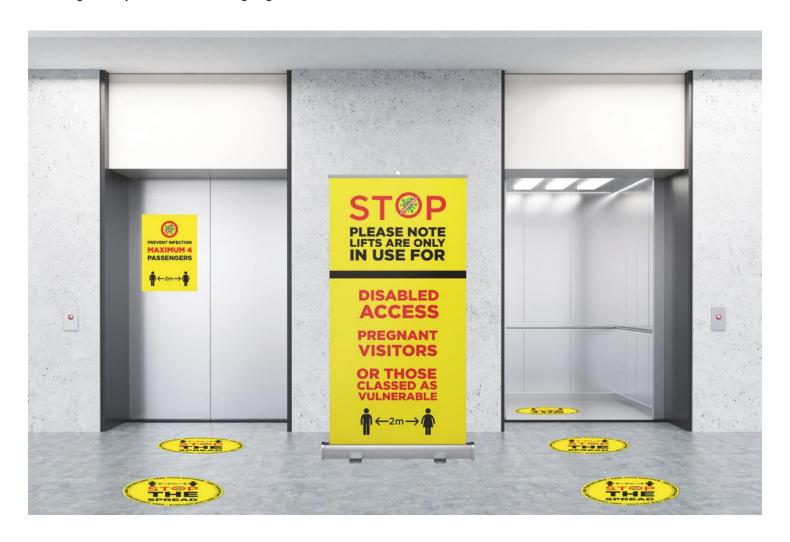

## LIFT AREA

Certain areas of your company building will need special precautions putting in place. Reinforce these messages with bright, easy-to-understand signage.

# **INSIDE LIFT & OFFICE STAIRS**

Certain areas of your company building will need special precautions putting in place. Reinforce these messages with bright, easy-to-understand signage.