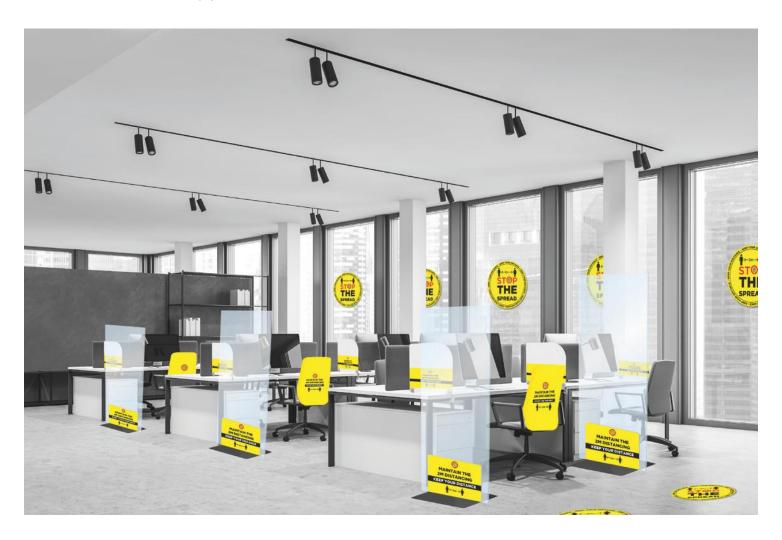

# **OFFICE DESK AREA**

It is important that your staff feel safe and comfortable in their working environment. Social distancing precautions such as those below will help you to achieve this.

## **OFFICE DESK AREA**

You will want your employees and visitors to be aware of social distancing protocol throughout the building, particularly in the office and meeting areas.